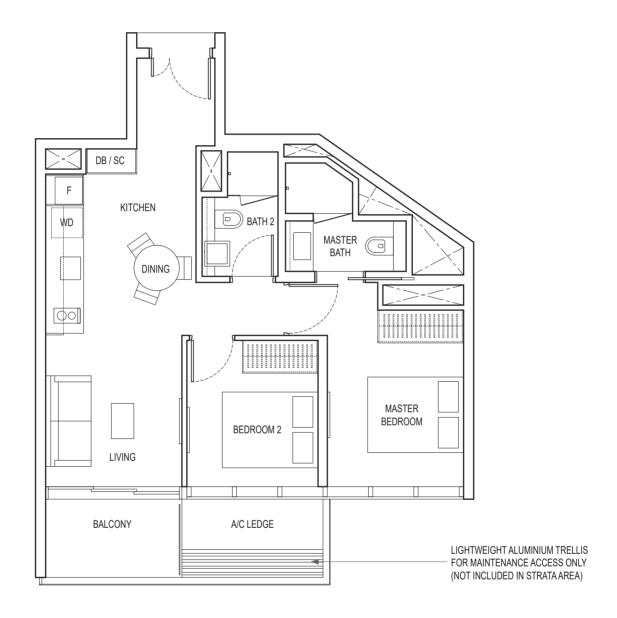

# 1-BEDROOM + ENSUITE STUDY TYPE A2

43 sq m / 463 sq ft

BLK 16: #03-05 to #21-05 BLK 18: #03-15 to #21-15

Area includes air-con (A/C) ledge, balcony and strata void area where applicable. Please refer to the key plan for orientation. The plans are subject to change as may be approved by relevant authorities. All floor plans are approximate measurements only and are subject to government re-survey. The balcony shall not be enclosed unless with the approved balcony screen.

DB: Distribution Box W&D: Washer and Dryer SC: Shoe Cabinet F: Fridge ST: Storage WC: Water Closet

WIW: Walk-in-Wardrobe / Closet PES: Private Enclosed Space WD: Integrated Washer Dryer