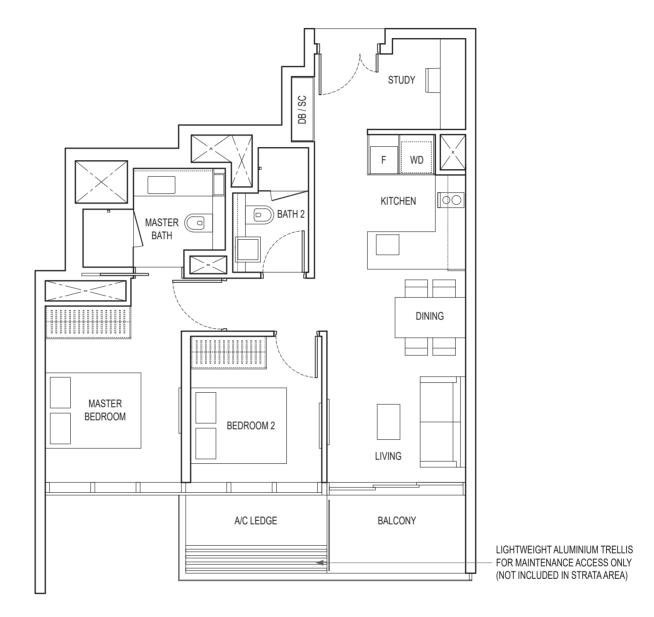

# 1-BEDROOM + ENSUITE STUDY TYPE A2

43 sq m / 463 sq ft

BLK 16: #03-05 to #21-05 BLK 18: #03-15 to #21-15

Area includes air-con (A/C) ledge, balcony and strata void area where applicable. Please refer to the key plan for orientation. The plans are subject to change as may be approved by relevant authorities. All floor plans are approximate measurements only and are subject to government re-survey. The balcony shall not be enclosed unless with the approved balcony screen.

DB: Distribution Box W&D: Washer and Dryer SC: Shoe Cabinet F: Fridge ST: Storage WC: Water Closet

WIW: Walk-in-Wardrobe / Closet PES: Private Enclosed Space WD: Integrated Washer Dryer