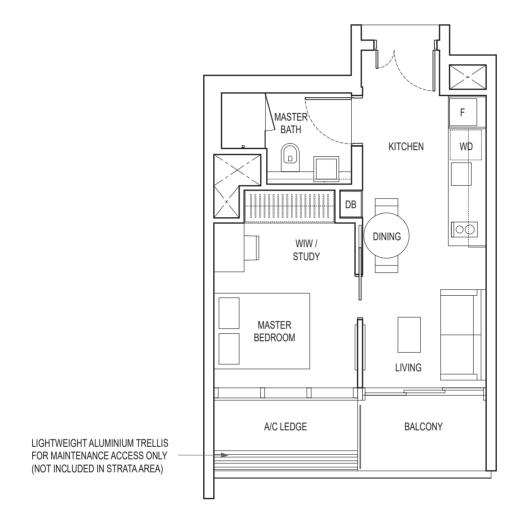

## 1-BEDROOM + ENSUITE STUDY

TYPE A3 PES

51 sq m / 549 sq ft

BLK 16: #01-03 BLK 18: #01-13 BLK 18A: #01-23

Area includes air-con (A/C) ledge, balcony and strata void area where applicable. Please refer to the key plan for orientation. The plans are subject to change as may be approved by relevant authorities. All floor plans are approximate measurements only and are subject to government re-survey. The balcony shall not be enclosed unless with the approved balcony screen.

DB: Distribution Box W&D: Washer and Dryer SC: Shoe Cabinet F: Fridge

Shoe Cabinet S1: Storage

ST: Storage WC: Water Closet

WIW: Walk-in-Wardrobe / Closet PES: Private Enclosed Space WD: Integrated Washer Dryer