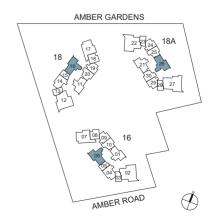

KEYPLAN IS NOT DRAWN TO SCALE

AMBER ROAD

TYPE C2B

103 sq m / 1109 sq ft

BLK 16: #02-01 to #21-01 BLK 18: #02-11 to #21-11

Area includes air-con (A/C) ledge, balcony and strata void area where applicable. Please refer to the key plan for orientation. The plans are subject to change as may be approved by relevant authorities. All floor plans are approximate measurements only and are subject to government re-survey. The balcony shall not be enclosed unless with the approved balcony screen.

DB: Distribution Box W&D: Washer and Dryer SC: Shoe Cabinet F: Fridge

ST: Storage WC: Water Closet WIW: Walk-in-Wardrobe / Closet PES: Private Enclosed Space WD: Integrated Washer Dryer

KEYPLAN IS NOT DRAWN TO SCALE