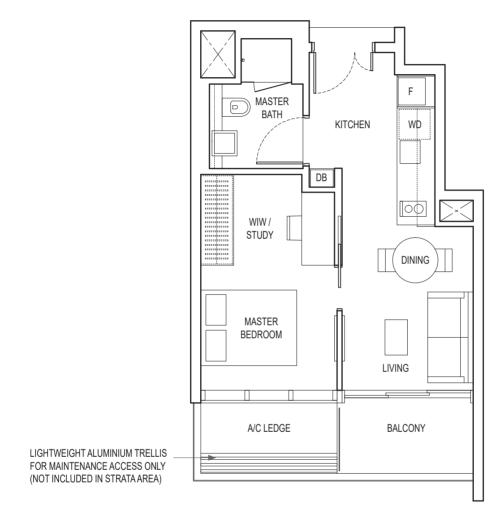

# 1-BEDROOM + ENSUITE STUDY TYPE A2

43 sq m / 463 sq ft

BLK 16: #03-05 to #21-05 BLK 18: #03-15 to #21-15

Area includes air-con (A/C) ledge, balcony and strata void area where applicable. Please refer to the key plan for orientation. The plans are subject to change as may be approved by relevant authorities. All floor plans are approximate measurements only and are subject to government re-survey. The balcony shall not be enclosed unless with the approved balcony screen.

DB: Distribution Box W&D: Washer and Dryer SC: Shoe Cabinet F: Fridge ST: Storage WC: Water Closet

WIW: Walk-in-Wardrobe / Closet PES: Private Enclosed Space WD: Integrated Washer Dryer