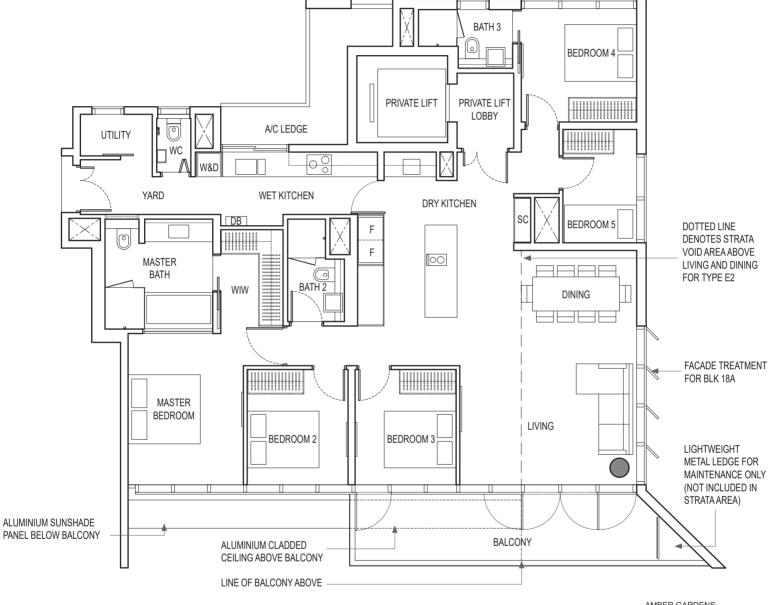

TYPE E3

217 sq m / 2336 sq ft (Inclusive of strata void area of 22 sq m / 237 sq ft above Living and Dining)

BLK 18A: #02-27, #04-27, #06-27, #08-27, #10-27, #12-27, #14-27, #16-27, #18-27

Area includes air-con (A/C) ledge, balcony and strata void area where applicable. Please refer to the key plan for orientation. The plans are subject to change as may be approved by relevant authorities. All floor plans are approximate measurements only and are subject to government re-survey. The balcony shall not be enclosed unless with the approved balcony screen.

DB: Distribution Box W&D: Washer and Dryer SC: Shoe Cabinet F: Fridge

ST: Storage WC: Water Closet

WIW: Walk-in-Wardrobe / Closet PES: Private Enclosed Space

WD: Integrated Washer Dryer