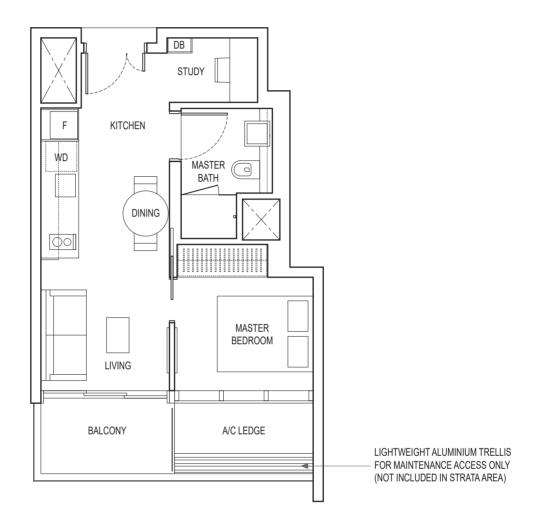

# 1-BEDROOM + ENSUITE STUDY TYPE A2

43 sq m / 463 sq ft

BLK 16: #03-05 to #21-05 BLK 18: #03-15 to #21-15

Area includes air-con (A/C) ledge, balcony and strata void area where applicable. Please refer to the key plan for orientation. The plans are subject to change as may be approved by relevant authorities. All floor plans are approximate measurements only and are subject to government re-survey. The balcony shall not be enclosed unless with the approved balcony screen.

DB: Distribution Box W&D: Washer and Dryer SC: Shoe Cabinet F: Fridge ST: Storage WC: Water Closet

WIW: Walk-in-Wardrobe / Closet PES: Private Enclosed Space WD: Integrated Washer Dryer