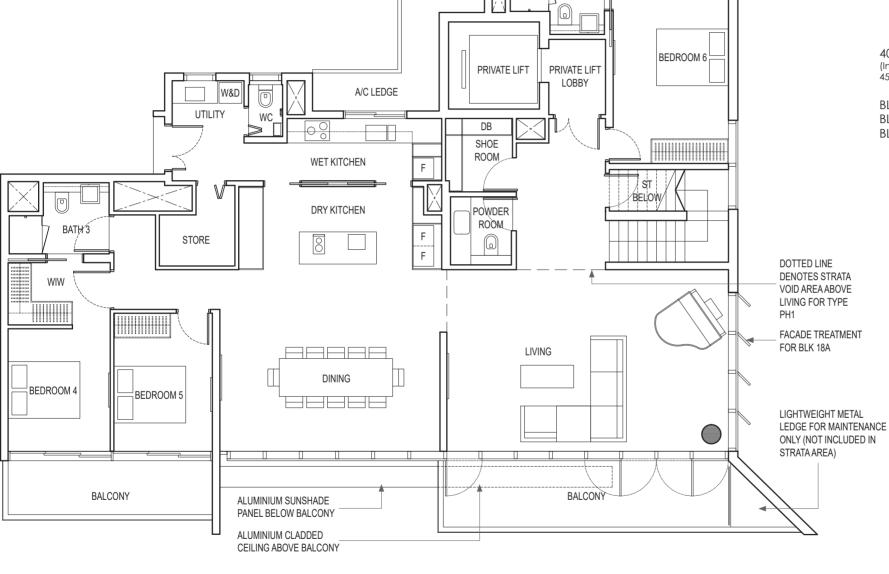

# PENTHOUSE (6-BEDROOM) TYPE PH1 (lower)

408 sq m / 4392 sq ft (Inclusive of strata void area of 45 sq m / 484 sq ft above Living)

BLK 16: #20-02 BLK 18: #20-12 BLK 18A: #20-22

Area includes air-con (A/C) ledge, balcony and strata void area where applicable. Please refer to the key plan for orientation. The plans are subject to change as may be approved by relevant authorities. All floor plans are approximate measurements only and are subject to government re-survey. The balcony shall not be enclosed unless with the approved balcony screen.

DB: Distribution Box W&D: Washer and Dryer SC: Shoe Cabinet F: Fridge ST: Storage WC: Water Closet WIW: Walk-in-Wardrobe / Closet PES: Private Enclosed Space WD: Integrated Washer Dryer

BATH 4