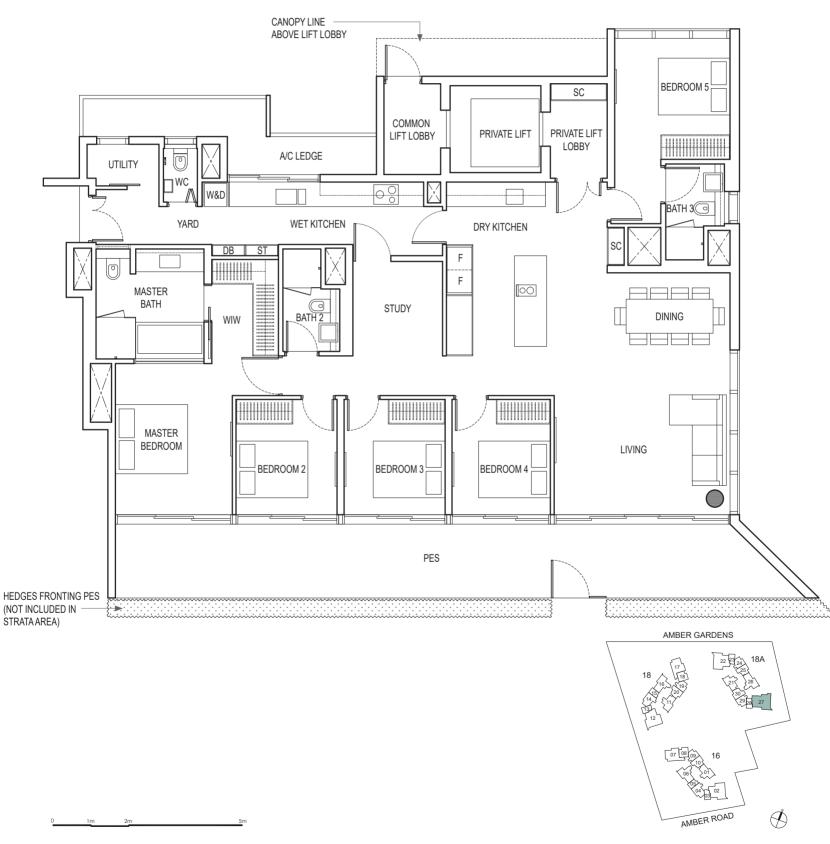

#### 4-BEDROOM PREMIUM

TYPE D3

167 sq m / 1798 sq ft

BLK 18A: #03-27, #05-27, #07-27, #09-27, #11-27, #13-27, #15-27, #17-27, #19-27

121 sq m / 1302 sq ft

BLK 16: #03-06 to #21-06 BLK 18: #03-16 to #21-16 BLK 18A: #03-26 to #21-26

Area includes air-con (A/C) ledge, balcony and strata void area where applicable. Please refer to the key plan for orientation. The plans are subject to change as may be approved by relevant authorities. All floor plans are approximate measurements only and are subject to government re-survey. The balcony shall not be enclosed unless with the approved balcony screen.

DB: Distribution Box W&D: Washer and Dryer SC: Shoe Cabinet F: Fridge ST: Storage WC: Water Closet

WIW: Walk-in-Wardrobe / Closet PES: Private Enclosed Space WD: Integrated Washer Dryer