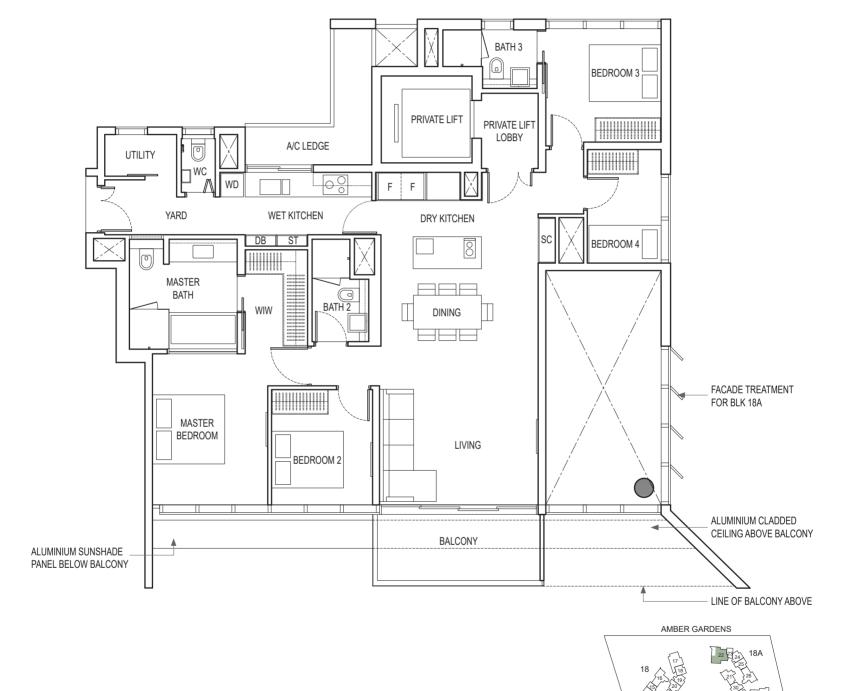

#### 4-BEDROOM PREMIUM

TYPE D3

167 sq m / 1798 sq ft

BLK 18A: #03-27, #05-27, #07-27, #09-27, #11-27, #13-27, #15-27, #17-27, #19-27

121 sq m / 1302 sq ft

BLK 16: #03-06 to #21-06 BLK 18: #03-16 to #21-16 BLK 18A: #03-26 to #21-26

Area includes air-con (A/C) ledge, balcony and strata void area where applicable. Please refer to the key plan for orientation. The plans are subject to change as may be approved by relevant authorities. All floor plans are approximate measurements only and are subject to government re-survey. The balcony shall not be enclosed unless with the approved balcony screen.

DB: Distribution Box W&D: Washer and Dryer SC: Shoe Cabinet F: Fridge ST: Storage WC: Water Closet

WIW: Walk-in-Wardrobe / Closet PES: Private Enclosed Space WD: Integrated Washer Dryer