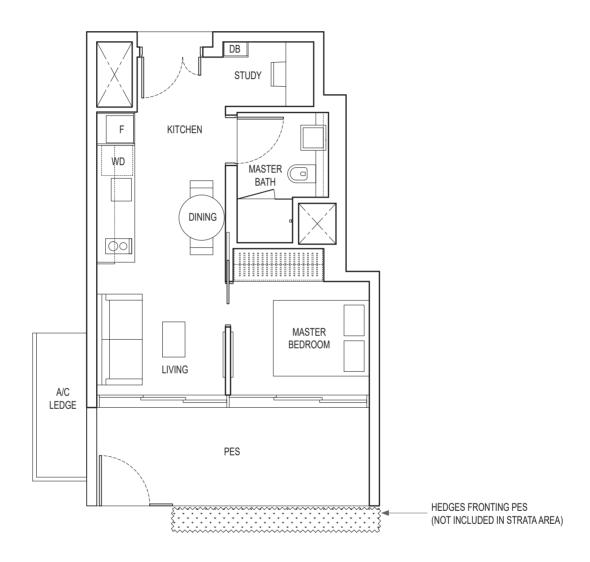

# 1-BEDROOM + STUDY TYPE A1 PES

50 sq m / 538 sq ft

BLK 18A: #01-28

43 sq m / 463 sq ft

BLK 18A: #02-28 to #19-28

Area includes air-con (A/C) ledge, balcony and strata void area where applicable. Please refer to the key plan for orientation. The plans are subject to change as may be approved by relevant authorities. All floor plans are approximate measurements only and are subject to government re-survey. The balcony shall not be enclosed unless with the approved balcony screen.

DB: Distribution Box W&D: Washer and Dryer SC: Shoe Cabinet F: Fridge ST: Storage WC: Water Closet

WIW: Walk-in-Wardrobe / Closet PES: Private Enclosed Space WD: Integrated Washer Dryer