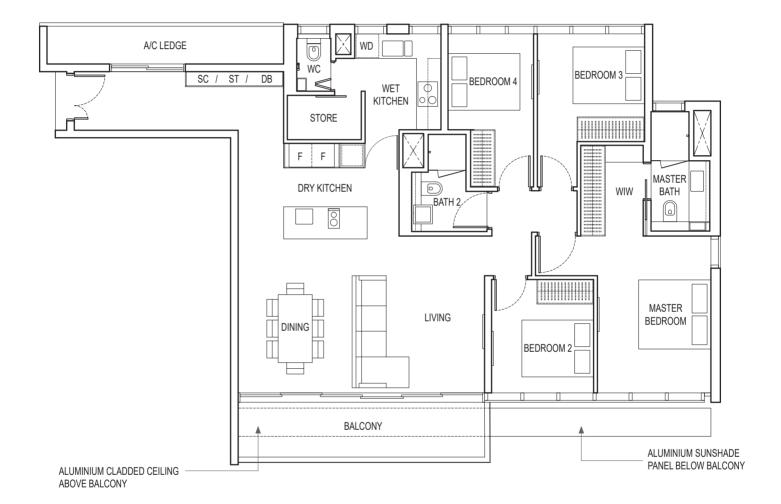

#### 4-BEDROOM PREMIUM

TYPE D3

167 sq m / 1798 sq ft

BLK 18A: #03-27, #05-27, #07-27, #09-27, #11-27, #13-27, #15-27, #17-27, #19-27

121 sq m / 1302 sq ft

BLK 16: #03-06 to #21-06 BLK 18: #03-16 to #21-16 BLK 18A: #03-26 to #21-26