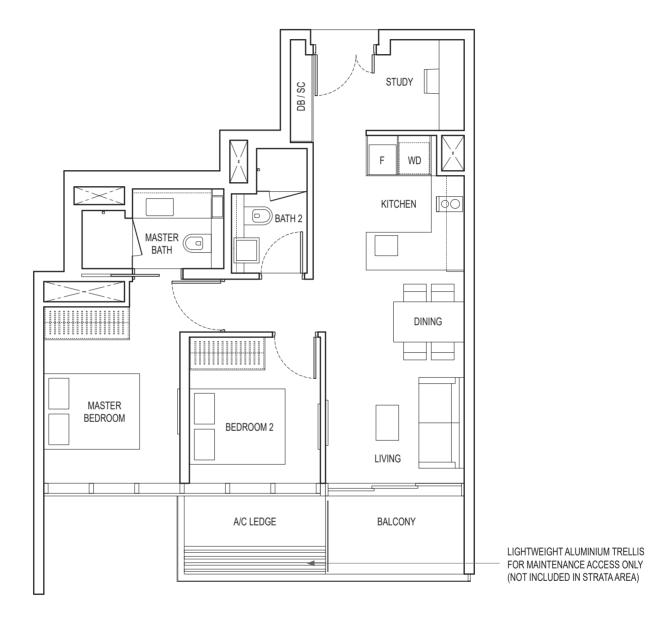

# 1-BEDROOM + ENSUITE STUDY TYPE A2

43 sq m / 463 sq ft

BLK 16: #03-05 to #21-05 BLK 18: #03-15 to #21-15

Area includes air-con (A/C) ledge, balcony and strata void area where applicable. Please refer to the key plan for orientation. The plans are subject to change as may be approved by relevant authorities. All floor plans are approximate measurements only and are subject to government re-survey. The balcony shall not be enclosed unless with the approved balcony screen.

DB: Distribution Box W&D: Washer and Dryer SC: Shoe Cabinet F: Fridge ST: Storage WC: Water Closet

WIW: Walk-in-Wardrobe / Closet PES: Private Enclosed Space WD: Integrated Washer Dryer