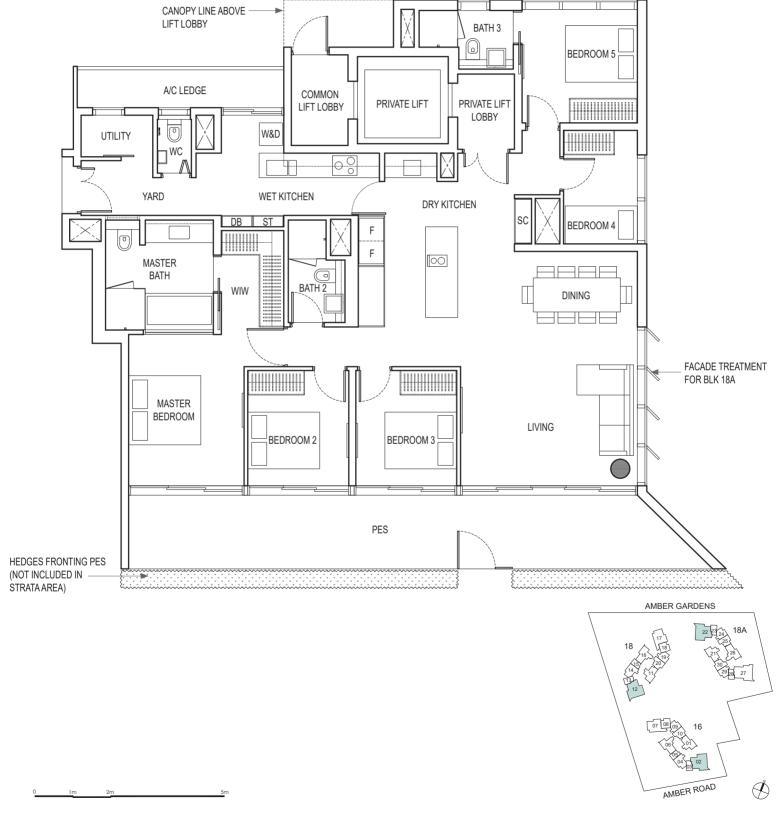

#### 5-BEDROOM PREMIUM

TYPE E2

199 sq m / 2142 sq ft (Inclusive of strata void area of 22 sq m / 237 sq ft above Living and Dining)

BLK 16: #02-02, #04-02, #06-02, #08-02, #10-02,

#12-02, #14-02, #16-02, #18-02

BLK 18: #02-12, #04-12, #06-12, #08-12, #10-12,

#12-12, #14-12, #16-12, #18-12

BLK 18A: #02-22, #04-22, #06-22, #08-22, #10-22,

#12-22, #14-22, #16-22, #18-22

TYPE E3 PES

216 sq m / 2325 sq ft

BLK 18A: #01-27