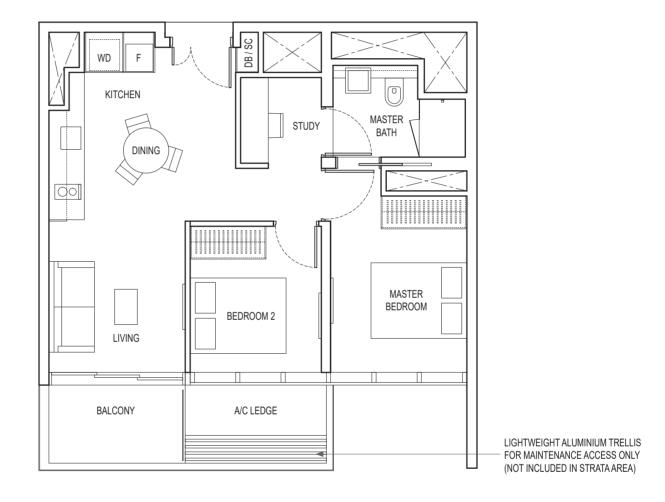

# 1-BEDROOM + STUDY TYPE A1 PES

50 sq m / 538 sq ft

BLK 18A: #01-28

43 sq m / 463 sq ft

BLK 18A: #02-28 to #19-28

Area includes air-con (A/C) ledge, balcony and strata void area where applicable. Please refer to the key plan for orientation. The plans are subject to change as may be approved by relevant authorities. All floor plans are approximate measurements only and are subject to government re-survey. The balcony shall not be enclosed unless with the approved balcony screen.

DB: Distribution Box W&D: Washer and Dryer SC: Shoe Cabinet F: Fridge ST: Storage WC: Water Closet

WIW: Walk-in-Wardrobe / Closet PES: Private Enclosed Space WD: Integrated Washer Dryer