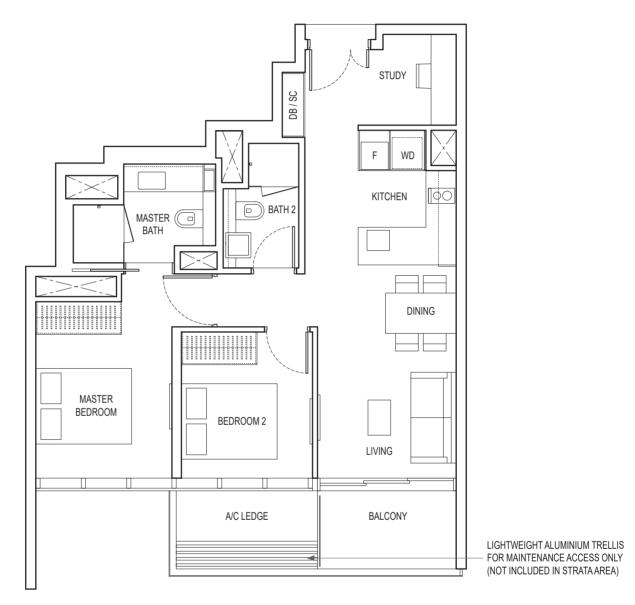

# 1-BEDROOM + ENSUITE STUDY TYPE A3

45 sq m / 484 sq ft

BLK 16: #02-03 to #19-03 BLK 18: #02-13 to #19-13 BLK 18A: #02-23 to #19-23

TYPE B1 PES

77 sq m / 829 sq ft

BLK 16: #01-09 BLK 18: #01-19 BLK 18A: #01-29

Area includes air-con (A/C) ledge, balcony and strata void area where applicable. Please refer to the key plan for orientation. The plans are subject to change as may be approved by relevant authorities. All floor plans are approximate measurements only and are subject to government re-survey. The balcony shall not be enclosed unless with the approved balcony screen.

DB: Distribution Box W&D: Washer and Dryer SC: Shoe Cabinet F: Fridge ST: Storage WC: Water Closet

WIW: Walk-in-Wardrobe / Closet PES: Private Enclosed Space WD: Integrated Washer Dryer

TYPE B1

65 sq m / 700 sq ft