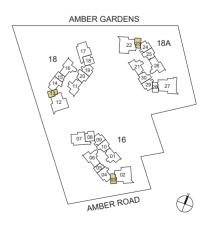

KEYPLAN IS NOT DRAWN TO SCALE

AMBER ROAD

TYPE C2B

103 sq m / 1109 sq ft

BLK 16: #02-01 to #21-01 BLK 18: #02-11 to #21-11

Area includes air-con (A/C) ledge, balcony and strata void area where applicable. Please refer to the key plan for orientation. The plans are subject to change as may be approved by relevant authorities. All floor plans are approximate measurements only and are subject to government re-survey. The balcony shall not be enclosed unless with the approved balcony screen.

AMBER ROAD