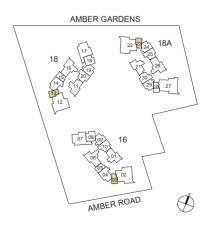

KEYPLAN IS NOT DRAWN TO SCALE

AMBER ROAD

TYPE C2B

103 sq m / 1109 sq ft

BLK 16: #02-01 to #21-01 BLK 18: #02-11 to #21-11

Area includes air-con (A/C) ledge, balcony and strata void area where applicable. Please refer to the key plan for orientation. The plans are subject to change as may be approved by relevant authorities. All floor plans are approximate measurements only and are subject to government re-survey. The balcony shall not be enclosed unless with the approved balcony screen.

DB: Distribution Box W&D: Washer and Dryer SC: Shoe Cabinet F: Fridge

ST: Storage WC: Water Closet WIW: Walk-in-Wardrobe / Closet PES: Private Enclosed Space WD: Integrated Washer Dryer

KEYPLAN IS NOT DRAWN TO SCALE