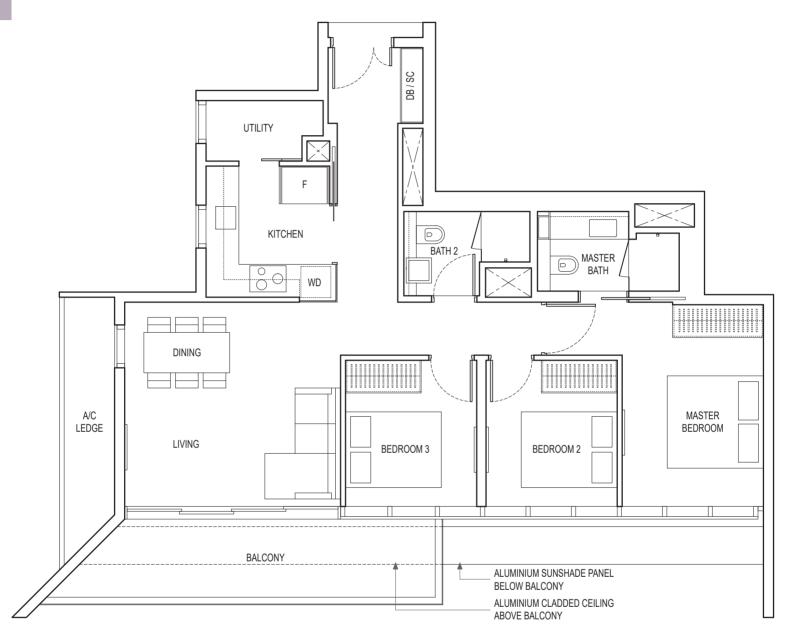

BLK 16: #02-09 to #21-09 BLK 18: #02-19 to #21-19

BLK 18A: #03-24 to #21-24, #02-29 to #21-29

Area includes air-con (A/C) ledge, balcony and strata void area where applicable. Please refer to the key plan for orientation. The plans are subject to change as may be approved by relevant authorities. All floor plans are approximate measurements only and are subject to government re-survey. The balcony shall not be enclosed unless with the approved balcony screen.

DB: Distribution Box W&D: Washer and Dryer SC: Shoe Cabinet F: Fridge ST: Storage WC: Water Closet

l eat fa

WIW: Walk-in-Wardrobe / Closet PES: Private Enclosed Space WD: Integrated Washer Dryer

TYPE B2

63 sq m / 678 sq ft