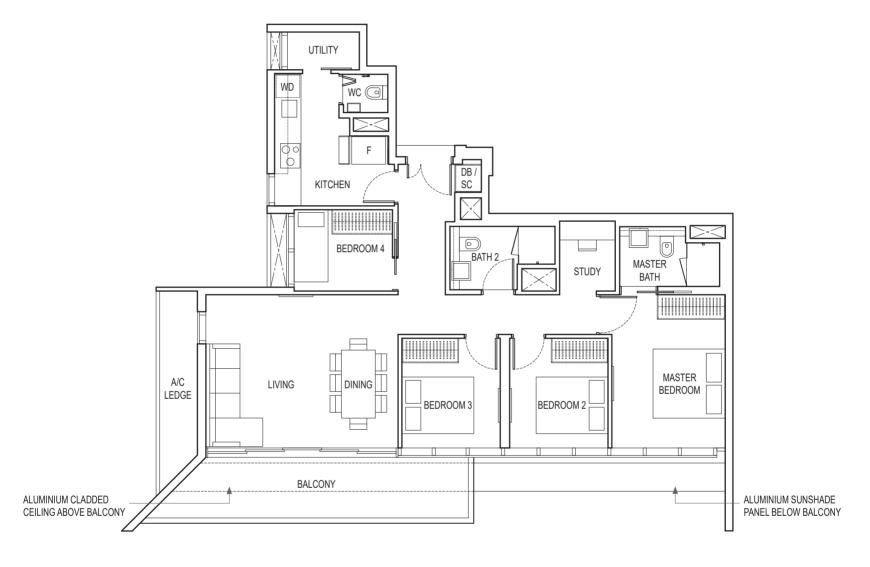

# 1-BEDROOM + STUDY TYPE A1 PES

50 sq m / 538 sq ft

BLK 18A: #01-28

43 sq m / 463 sq ft

BLK 18A: #02-28 to #19-28

Area includes air-con (A/C) ledge, balcony and strata void area where applicable. Please refer to the key plan for orientation. The plans are subject to change as may be approved by relevant authorities. All floor plans are approximate measurements only and are subject to government re-survey. The balcony shall not be enclosed unless with the approved balcony screen.

DB: Distribution Box W&D: Washer and Dryer SC: Shoe Cabinet F: Fridge ST: Storage WC: Water Closet

WIW: Walk-in-Wardrobe / Closet PES: Private Enclosed Space WD: Integrated Washer Dryer