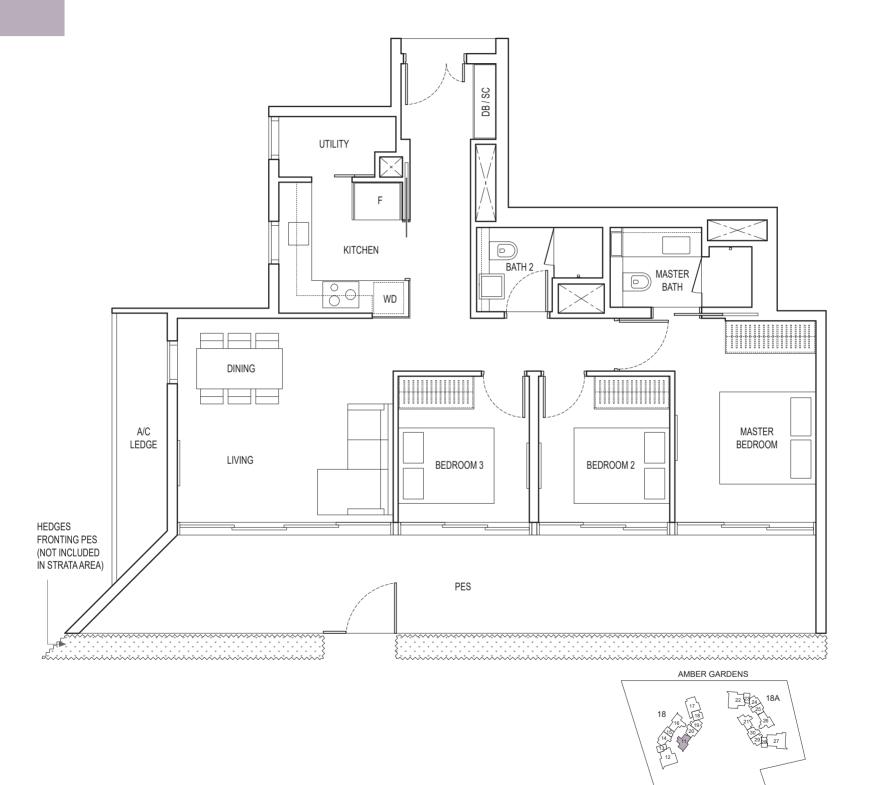

# 1-BEDROOM + ENSUITE STUDY TYPE A3

45 sq m / 484 sq ft

BLK 16: #02-03 to #19-03 BLK 18: #02-13 to #19-13 BLK 18A: #02-23 to #19-23

TYPE B1 PES

77 sq m / 829 sq ft

BLK 16: #01-09 BLK 18: #01-19 BLK 18A: #01-29

Area includes air-con (A/C) ledge, balcony and strata void area where applicable. Please refer to the key plan for orientation. The plans are subject to change as may be approved by relevant authorities. All floor plans are approximate measurements only and are subject to government re-survey. The balcony shall not be enclosed unless with the approved balcony screen.

DB: Distribution Box W&D: Washer and Dryer SC: Shoe Cabinet F: Fridge ST: Storage WC: Water Closet

WIW: Walk-in-Wardrobe / Closet PES: Private Enclosed Space WD: Integrated Washer Dryer

TYPE B1

65 sq m / 700 sq ft