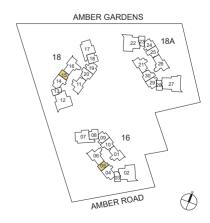

KEYPLAN IS NOT DRAWN TO SCALE

AMBER ROAD

TYPE C2B

103 sq m / 1109 sq ft

BLK 16: #02-01 to #21-01 BLK 18: #02-11 to #21-11

Area includes air-con (A/C) ledge, balcony and strata void area where applicable. Please refer to the key plan for orientation. The plans are subject to change as may be approved by relevant authorities. All floor plans are approximate measurements only and are subject to government re-survey. The balcony shall not be enclosed unless with the approved balcony screen.

AMBER ROAD