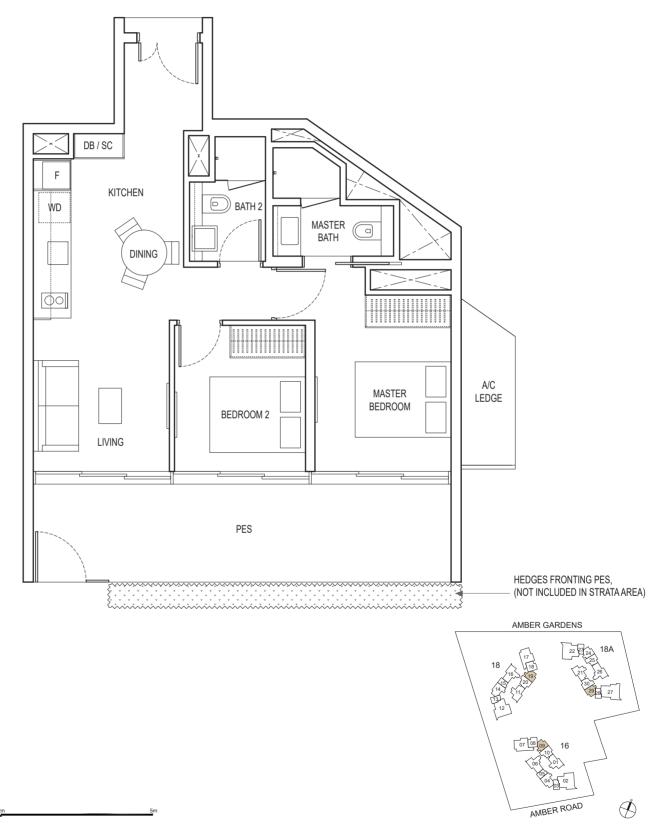

# 1-BEDROOM + ENSUITE STUDY TYPE A2

43 sq m / 463 sq ft

BLK 16: #03-05 to #21-05 BLK 18: #03-15 to #21-15

Area includes air-con (A/C) ledge, balcony and strata void area where applicable. Please refer to the key plan for orientation. The plans are subject to change as may be approved by relevant authorities. All floor plans are approximate measurements only and are subject to government re-survey. The balcony shall not be enclosed unless with the approved balcony screen.

DB: Distribution Box W&D: Washer and Dryer SC: Shoe Cabinet F: Fridge ST: Storage WC: Water Closet

WIW: Walk-in-Wardrobe / Closet PES: Private Enclosed Space WD: Integrated Washer Dryer