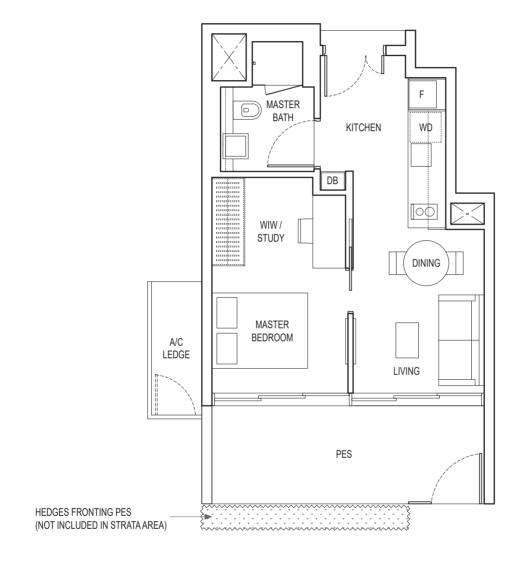

## 1-BEDROOM + ENSUITE STUDY

TYPE A3 PES

51 sq m / 549 sq ft

BLK 16: #01-03 BLK 18: #01-13 BLK 18A: #01-23

Area includes air-con (A/C) ledge, balcony and strata void area where applicable. Please refer to the key plan for orientation. The plans are subject to change as may be approved by relevant authorities. All floor plans are approximate measurements only and are subject to government re-survey. The balcony shall not be enclosed unless with the approved balcony screen.

DB: Distribution Box W&D: Washer and Dryer SC: Shoe Cabinet F: Fridge

Shoe Cabinet S1: Storage

ST: Storage WC: Water Closet

WIW: Walk-in-Wardrobe / Closet PES: Private Enclosed Space WD: Integrated Washer Dryer

DB: Distribution Box W&D: Washer and Dryer SC: Shoe Cabinet F: Fridge ST: Storage WC: Water Closet

WIW: Walk-in-Wardrobe / Closet PES: Private Enclosed Space WD: Integrated Washer Dryer