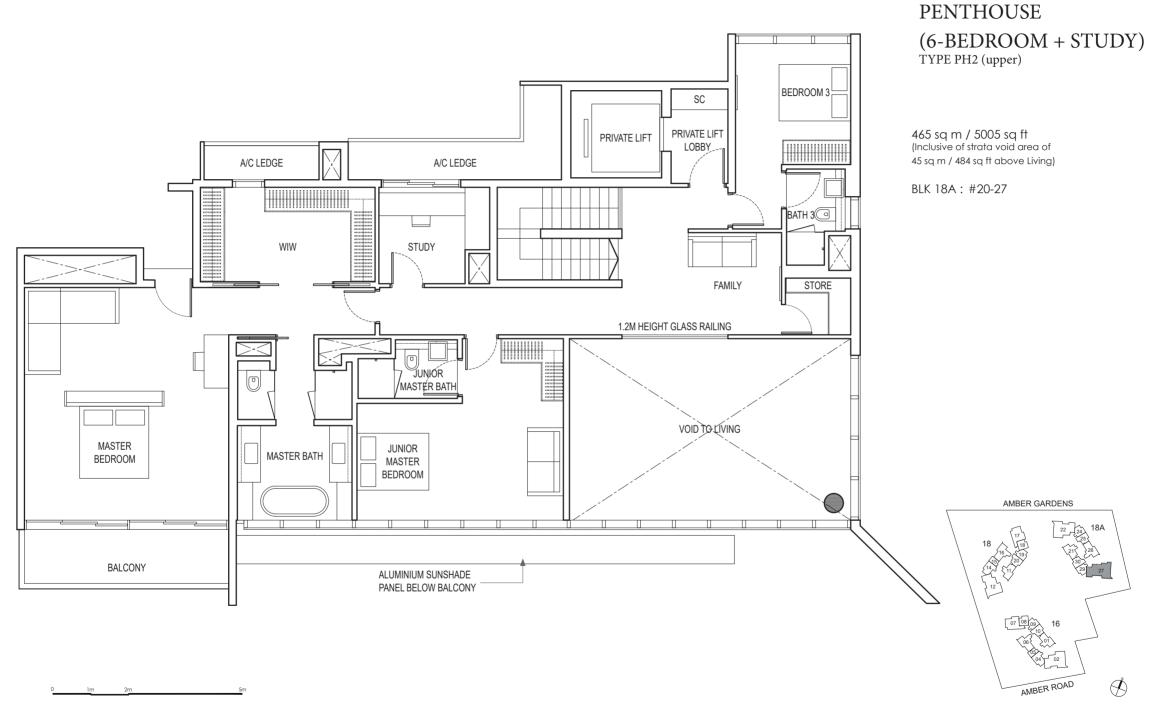

# PENTHOUSE (6-BEDROOM) TYPE PH1 (upper)

BLK 16: #20-02 BLK 18: #20-12 BLK 18A: #20-22

FACADE TREATMENT FOR BLK 18A

Area includes air-con (A/C) ledge, balcony and strata void area where applicable. Please refer to the key plan for orientation. The plans are subject to change as may be approved by relevant authorities. All floor plans are approximate measurements only and are subject to government re-survey. The balcony shall not be enclosed unless with the approved balcony screen.

DB: Distribution Box W&D: Washer and Dryer

RC LEDGE BELOW

WIW

BALCONY

MASTER

BEDROOM

SC: Shoe Cabinet F: Fridge

ST: Storage WC: Water Closet

MASTER BATH

ALUMINIUM SUNSHADE PANEL BELOW BALCONY

BEDROOM 2

WIW: Walk-in-Wardrobe / Closet PES: Private Enclosed Space

A/C LEDGE

ST

BEDROOM 3

BATH 2

WD: Integrated Washer Dryer

SC

PRIVATE LIFT

LOBBY

VOID TO LIVING

PRIVATE LIFT

**FAMILY** 

1.2M HEIGHT GLASS RAILING

RC ROOF BELOW OPEN TO SKY

(NOT INCLUDED IN

STRATA AREA)

Area includes air-con (A/C) ledge, balcony and strata void area where applicable. Please refer to the key plan for orientation. The plans are subject to change as may be approved by relevant authorities. All floor plans are approximate measurements only and are subject to government re-survey. The balcony shall not be enclosed unless with the approved balcony screen.

DB: Distribution Box W&D: Washer and Dryer SC: Shoe Cabinet F: Fridge ST: Storage WC: Water Closet WIW: Walk-in-Wardrobe / Closet PES: Private Enclosed Space WD: Integrated Washer Dryer

Area includes air-con (A/C) ledge, balcony and strata void area where applicable. Please refer to the key plan for orientation. The plans are subject to change as may be approved by relevant authorities. All floor plans are approximate measurements only and are subject to government re-survey. The balcony shall not be enclosed unless with the approved balcony screen.