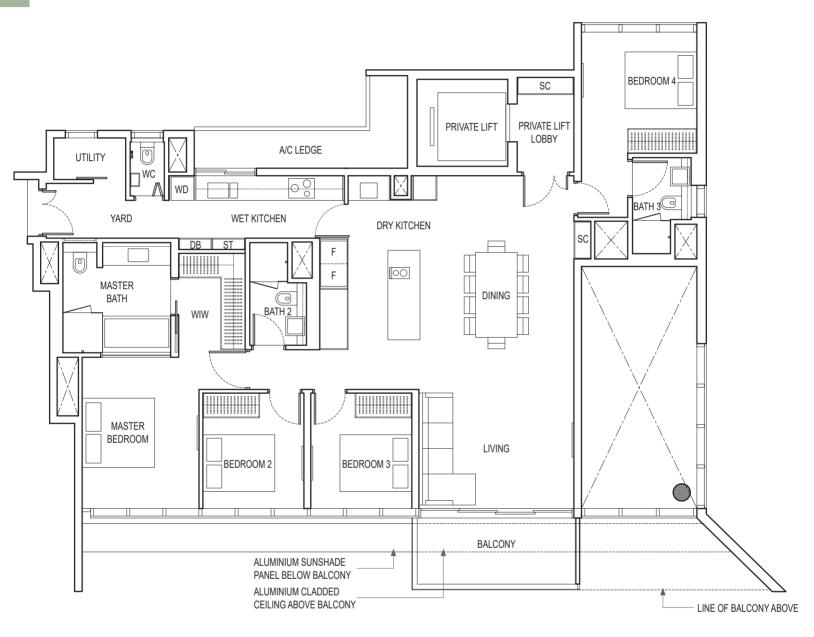

#### 4-BEDROOM PREMIUM

TYPE D2

147 sq m / 1582 sq ft

BLK 16: #03-02, #05-02, #07-02, #09-02, #11-02,

#13-02, #15-02, #17-02, #19-02

BLK 18: #03-12, #05-12, #07-12, #09-12, #11-12,

#13-12, #15-12, #17-12, #19-12

BLK 18A: #03-22, #05-22, #07-22, #09-22, #11-22,

#13-22, #15-22, #17-22, #19-22

Area includes air-con (A/C) ledge, balcony and strata void area where applicable. Please refer to the key plan for orientation. The plans are subject to change as may be approved by relevant authorities. All floor plans are approximate measurements only and are subject to government re-survey. The balcony shall not be enclosed unless with the approved balcony screen.

DB: Distribution Box W&D: Washer and Dryer SC: Shoe Cabinet F: Fridge

ST: Storage WC: Water Closet WIW: Walk-in-Wardrobe / Closet PES: Private Enclosed Space WD: Integrated Washer Dryer

KEYPLAN IS NOT DRAWN TO SCALE