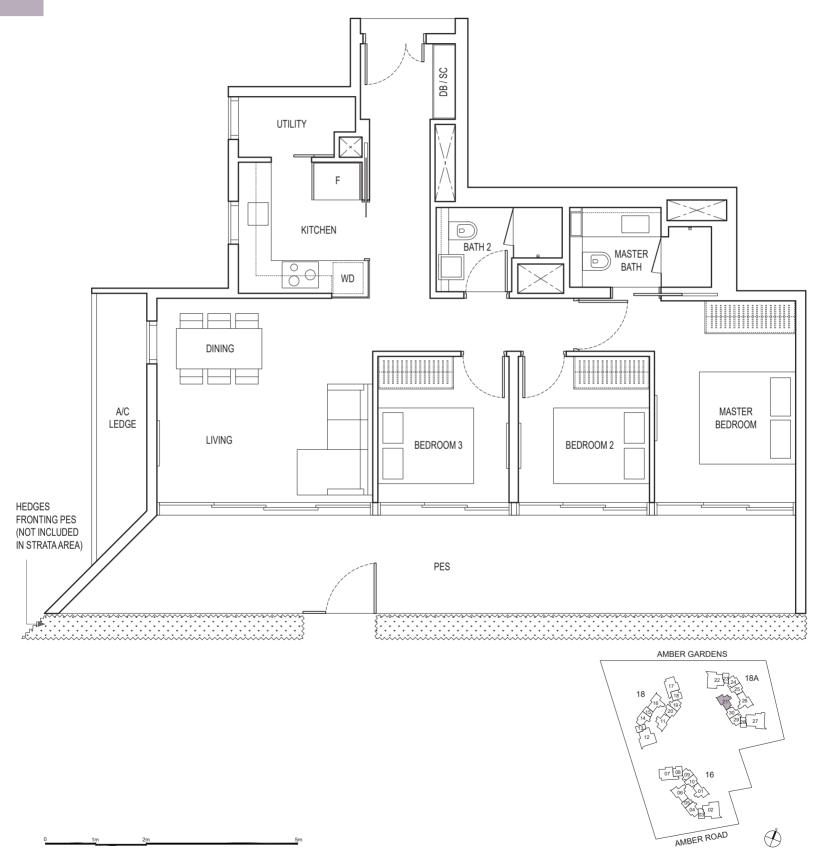

# 1-BEDROOM + ENSUITE STUDY TYPE A3

45 sq m / 484 sq ft

BLK 16: #02-03 to #19-03 BLK 18: #02-13 to #19-13 BLK 18A: #02-23 to #19-23

TYPE B1 PES

77 sq m / 829 sq ft

BLK 16: #01-09 BLK 18: #01-19 BLK 18A: #01-29

Area includes air-con (A/C) ledge, balcony and strata void area where applicable. Please refer to the key plan for orientation. The plans are subject to change as may be approved by relevant authorities. All floor plans are approximate measurements only and are subject to government re-survey. The balcony shall not be enclosed unless with the approved balcony screen.

DB: Distribution Box W&D: Washer and Dryer SC: Shoe Cabinet F: Fridge ST: Storage WC: Water Closet

WIW: Walk-in-Wardrobe / Closet PES: Private Enclosed Space WD: Integrated Washer Dryer

TYPE B1

65 sq m / 700 sq ft