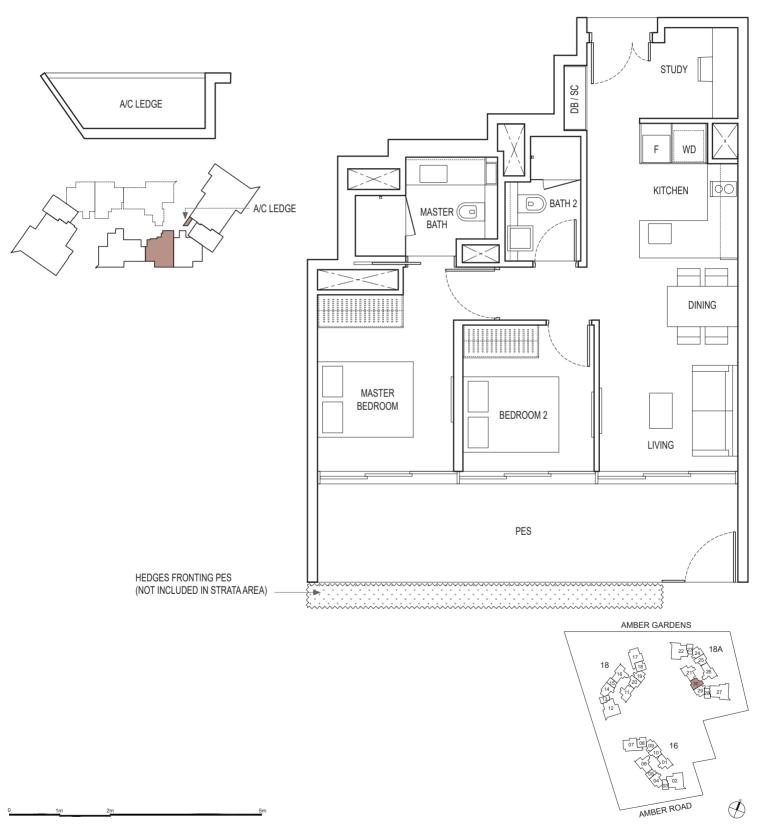

## 1-BEDROOM + ENSUITE STUDY

TYPE A3 PES

51 sq m / 549 sq ft

BLK 16: #01-03 BLK 18: #01-13 BLK 18A: #01-23

Area includes air-con (A/C) ledge, balcony and strata void area where applicable. Please refer to the key plan for orientation. The plans are subject to change as may be approved by relevant authorities. All floor plans are approximate measurements only and are subject to government re-survey. The balcony shall not be enclosed unless with the approved balcony screen.

DB: Distribution Box W&D: Washer and Dryer SC: Shoe Cabinet F: Fridge

Shoe Cabinet S1: Storage

ST: Storage WC: Water Closet

WIW: Walk-in-Wardrobe / Closet PES: Private Enclosed Space WD: Integrated Washer Dryer