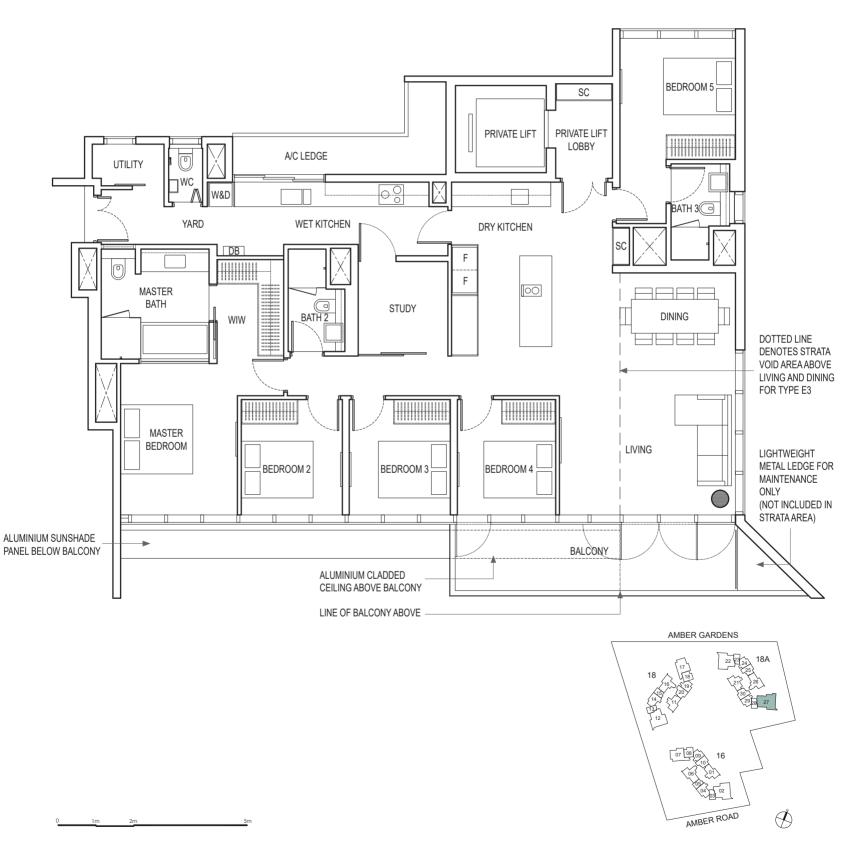

BLK 18: #02-12, #04-12, #06-12, #08-12, #10-12,

#12-12, #14-12, #16-12, #18-12

BLK 18A: #02-22, #04-22, #06-22, #08-22, #10-22,

#12-22, #14-22, #16-22, #18-22

TYPE E3 PES

216 sq m / 2325 sq ft

BLK 18A: #01-27

Area includes air-con (A/C) ledge, balcony and strata void area where applicable. Please refer to the key plan for orientation. The plans are subject to change as may be approved by relevant authorities. All floor plans are approximate measurements only and are subject to government re-survey. The balcony shall not be enclosed unless with the approved balcony screen.

DB: Distribution Box W&D: Washer and Dryer SC: Shoe Cabinet F: Fridge

Shoe Cabinet ST: Storage

ST: Storage WC: Water Closet

WIW: Walk-in-Wardrobe / Closet PES: Private Enclosed Space WD: Integrated Washer Dryer