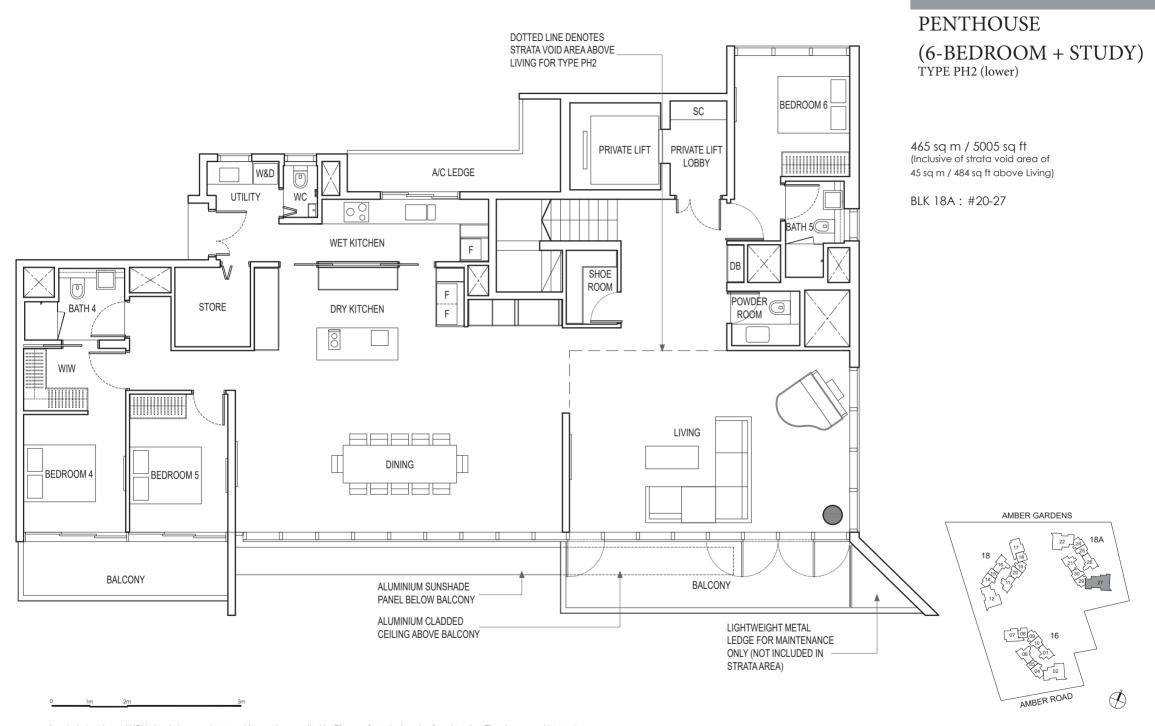

# PENTHOUSE (6-BEDROOM) TYPE PH1 (lower)

408 sq m / 4392 sq ft (Inclusive of strata void area of 45 sq m / 484 sq ft above Living)

BLK 16: #20-02 BLK 18: #20-12 BLK 18A: #20-22

Area includes air-con (A/C) ledge, balcony and strata void area where applicable. Please refer to the key plan for orientation. The plans are subject to change as may be approved by relevant authorities. All floor plans are approximate measurements only and are subject to government re-survey. The balcony shall not be enclosed unless with the approved balcony screen.

DB: Distribution Box W&D: Washer and Dryer SC: Shoe Cabinet F: Fridge ST: Storage WC: Water Closet WIW: Walk-in-Wardrobe / Closet PES: Private Enclosed Space WD: Integrated Washer Dryer

BATH 4