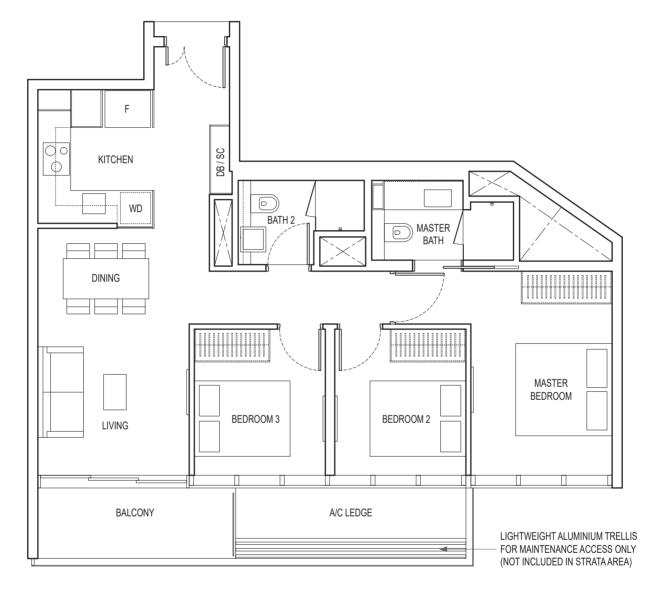

TYPE B4B

69 sq m / 743 sq ft

BLK 16: #02-10 to #21-10 BLK 18: #02-20 to #21-20

TYPE C1

88 sq m / 947 sq ft

BLK 16: #03-04 to #21-04 BLK 18: #03-14 to #21-14

Area includes air-con (A/C) ledge, balcony and strata void area where applicable. Please refer to the key plan for orientation. The plans are subject to change as may be approved by relevant authorities. All floor plans are approximate measurements only and are subject to government re-survey. The balcony shall not be enclosed unless with the approved balcony screen.

DB: Distribution Box W&D: Washer and Dryer SC: Shoe Cabinet F: Fridge

ST: Storage WC: Water Closet

WIW: Walk-in-Wardrobe / Closet PES: Private Enclosed Space

WD: Integrated Washer Dryer

TYPE C2A PES

118 sq m / 1270 sq ft