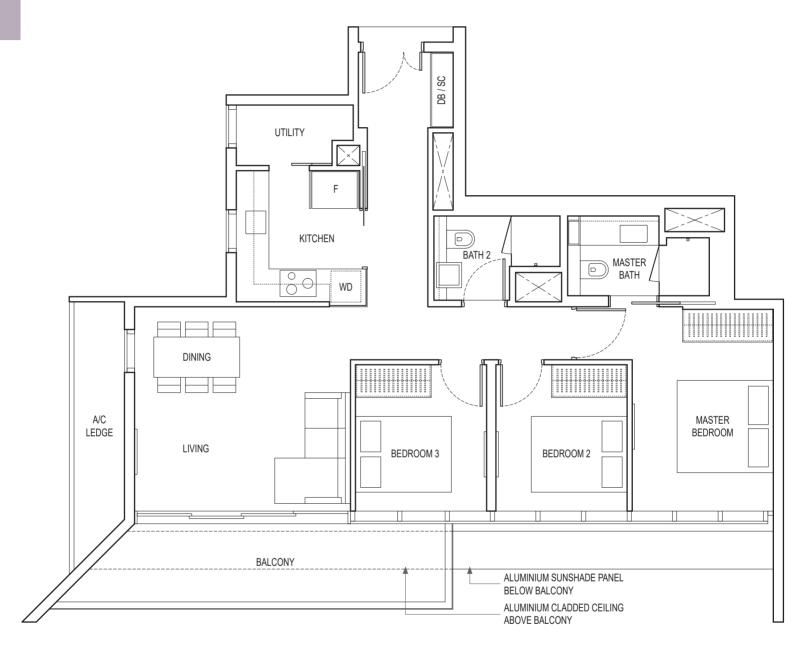

TYPE B4B

69 sq m / 743 sq ft

BLK 16: #02-10 to #21-10 BLK 18: #02-20 to #21-20

TYPE C1

88 sq m / 947 sq ft

BLK 16: #03-04 to #21-04 BLK 18: #03-14 to #21-14

Area includes air-con (A/C) ledge, balcony and strata void area where applicable. Please refer to the key plan for orientation. The plans are subject to change as may be approved by relevant authorities. All floor plans are approximate measurements only and are subject to government re-survey. The balcony shall not be enclosed unless with the approved balcony screen.