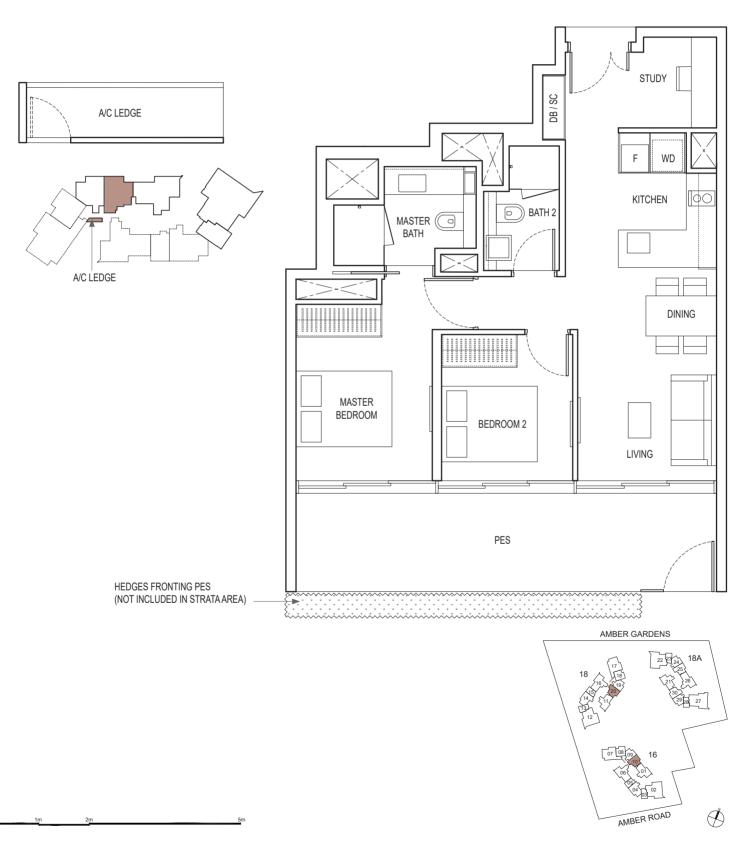

## 1-BEDROOM + ENSUITE STUDY

TYPE A3 PES

51 sq m / 549 sq ft

BLK 16: #01-03 BLK 18: #01-13 BLK 18A: #01-23

Area includes air-con (A/C) ledge, balcony and strata void area where applicable. Please refer to the key plan for orientation. The plans are subject to change as may be approved by relevant authorities. All floor plans are approximate measurements only and are subject to government re-survey. The balcony shall not be enclosed unless with the approved balcony screen.

DB: Distribution Box W&D: Washer and Dryer SC: Shoe Cabinet F: Fridge

Shoe Cabinet S1: Storage

ST: Storage WC: Water Closet

WIW: Walk-in-Wardrobe / Closet PES: Private Enclosed Space WD: Integrated Washer Dryer