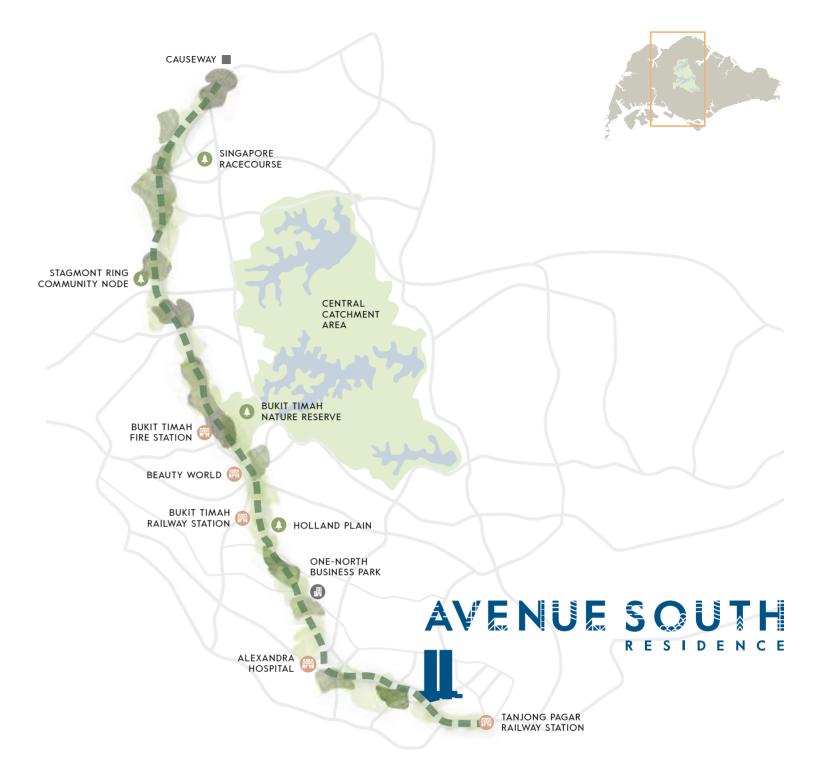

#### AT THE HEART OF NATURE

Seamlessly connected to Avenue South Residence, the Rail Corridor links our green heritage to the evolving cityscape.

Scheduled for completion in 2021, the 24km-long green artery will connect communities, spur development and rejuvenate the neighbourhood.

- **III** RAIL CORRIDOR
- ## HERITAGE
- RECREATIONAL
- BUSINESS

Map is not drawn to scale.

\*Exact locations for future projects and amenities are to be determined by authorities.

#### RAIL CORRIDOR

LONGER THAN THE **NEW YORK HIGH LINE** 

#### CYCLE

The Rail Corridor offers residents the opportunity to cycle uninterrupted through vast stretches of nature, from Anson Road to Marina Bay.