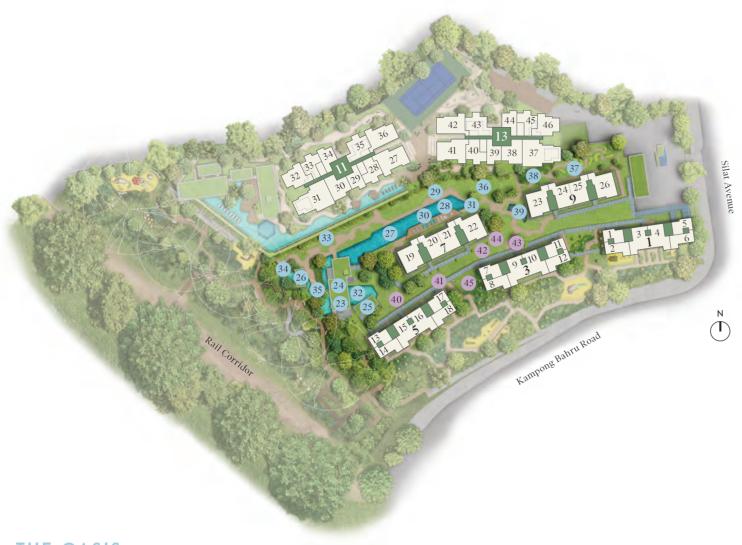

#### COME HOME TO CONVENIENCE

Enjoy everyday convenience with over 10,000 sqft of commercial facilities available within the property including retail outlets, a Childcare Centre\* and more.

\*There will be a Childcare Centre providing infant care and/or childcare services within the development. Such Childcare Centre, located in the conservation buildings, will form part of common property and shall have a minimum gross fit area of 450 sqm. The Childcare Centre shall be there for a minimum of 10 years from the date of issuance of the Childcare Centre license (after such 10-year period, the possibility of conversion to other uses is subject to relevant rules and regulations, and the relevant authorities' approvals).