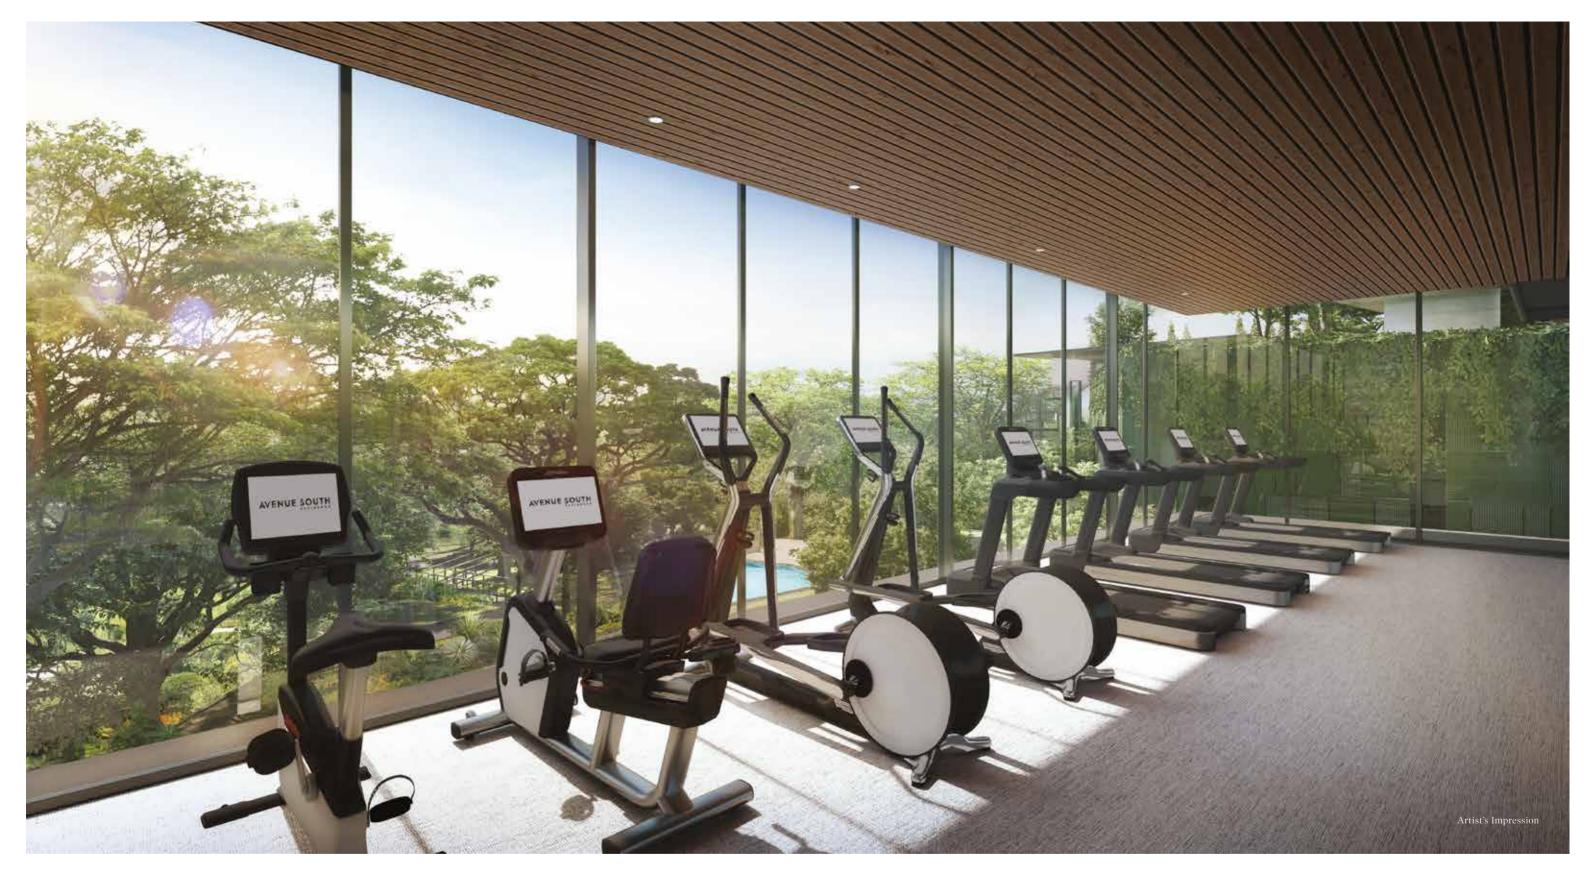

the seamless connection to the Rail Corridor that invites nature to extend inwards.









## THE OASIS

1st Storey

- 23 Gourmet Club
  - Function Room 1
  - Function Room 2
- 24 Fitness Suite (Upper Floor)
  - Gymnasium
  - Studio
  - Outdoor Terrace

- 25 Grill Pavilion
  - BBQ 1
  - BBQ 2
- 26 Poolside Pavilion & Bar
  - BBQ 3
- BBQ 4
- - - 30 Sun Deck
      - 31 Spa Pool

    - 32 Children's Splash Pool
- 27 50m Lap Pool
- 28 Poolside Lounge

- - 29 Sun Terrace
- 33 Green Lounge
  - 34 Dipping Pool
  - 35 Pool Terrace

  - 36 Play Lawn
  - 37 Mini Golf
  - 38 Water Cascade
  - 39 Eco Pond

#### THE COURTYARD

1st Storey

- 40 The Lawn
- 41 Sensory Garden
- 42 Croquet Lawn
- 43 Herb Garden
- 44 Fruit Garden
- 45 Pet Maze













Plunge into the cool waters of the 50m Lap Pool.



Break a sweat against the soothing view of rich greenery.









### THE SANCTUARY

3<sup>rd</sup> Storey

- 46 Epicurean Club
  - Function Room 3
  - Function Room 4
- 47 Woodfire Pavilion
  - BBQ 5
  - BBQ 6

- 48 Sanctuary Clubhouse
  - Karaoke 1
  - Karaoke 2
  - Pavilion Lounge
  - The Study - Piano Room
- 50 Lounge Pool
- 51 Sun Deck
- 49 Sanctuary Pool

- 52 Forest Alcove
- 53 Sun Plaza

#### THE RESORT

3<sup>rd</sup> Storey

- 54 Eco Fitness Garden Trail
- 55 Tennis Court 58 Cabanas
- 56 Outdoor Fitness Plaza

- 59 Infinity Spa
- 60 Garden Alcove
- 61 Harvest Garden
- 62 Pebble Plaza

#### THE CLOUD

56th Storey

- 63 Tower 11
  - Function Room 5
  - Function Room 6
- 64 Tower 13

57 Aqua Gym

- Function Room 7
- Function Room 8

Lower 1st Storey

- A. Bin Centre
- B. Sub Stat