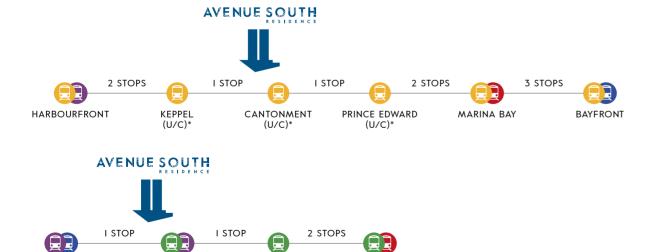

#### TRAIN

CHINATOWN

RAFFLES PLACE

TANJONG PAGAR

Travelling time is estimated based on normal traffic conditions.

OUTRAM PARK