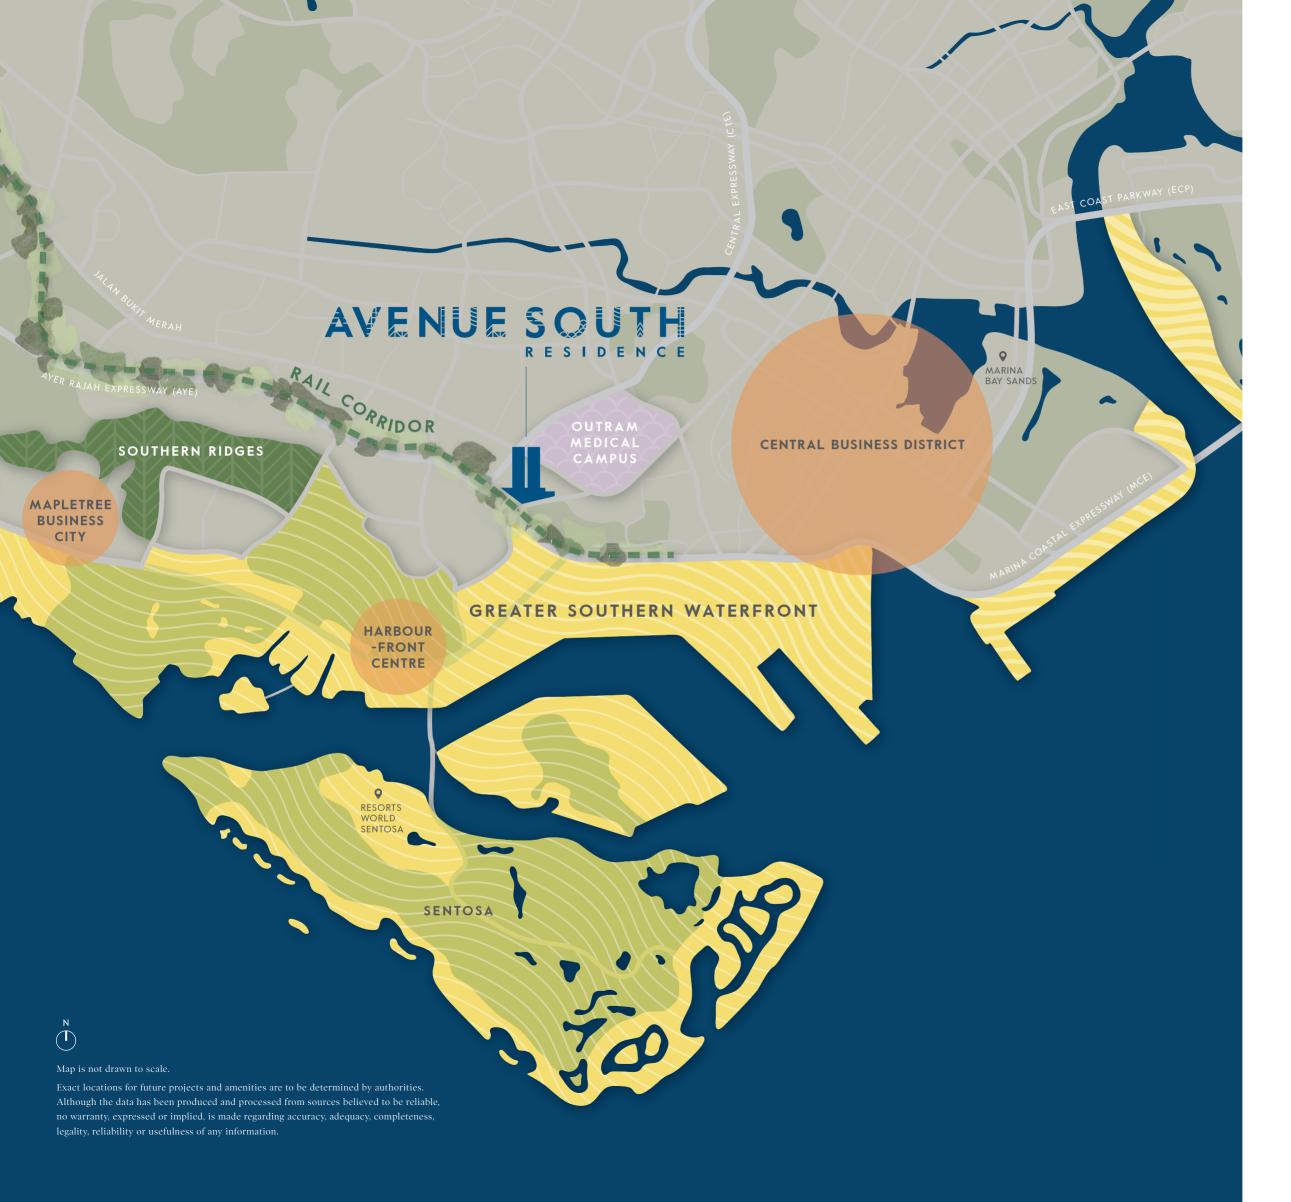

## IN PROXIMITY TO POSSIBILITIES

The central location of Avenue South Residence offers access to various commercial hotspots such as Raffles Place, Downtown Marina Bay, HarbourFront Centre and Mapletree Business City.

Future hotspots include the 43-hectare Outram Medical Campus and the expansion of the two Integrated Resorts — Resorts World Sentosa and Marina Bay Sands.

#### **GREATER SOUTHERN WATERFRONT**

2,000на PRIME WATERFRONT LAND

**6**x

THE SIZE OF MARINA BAY