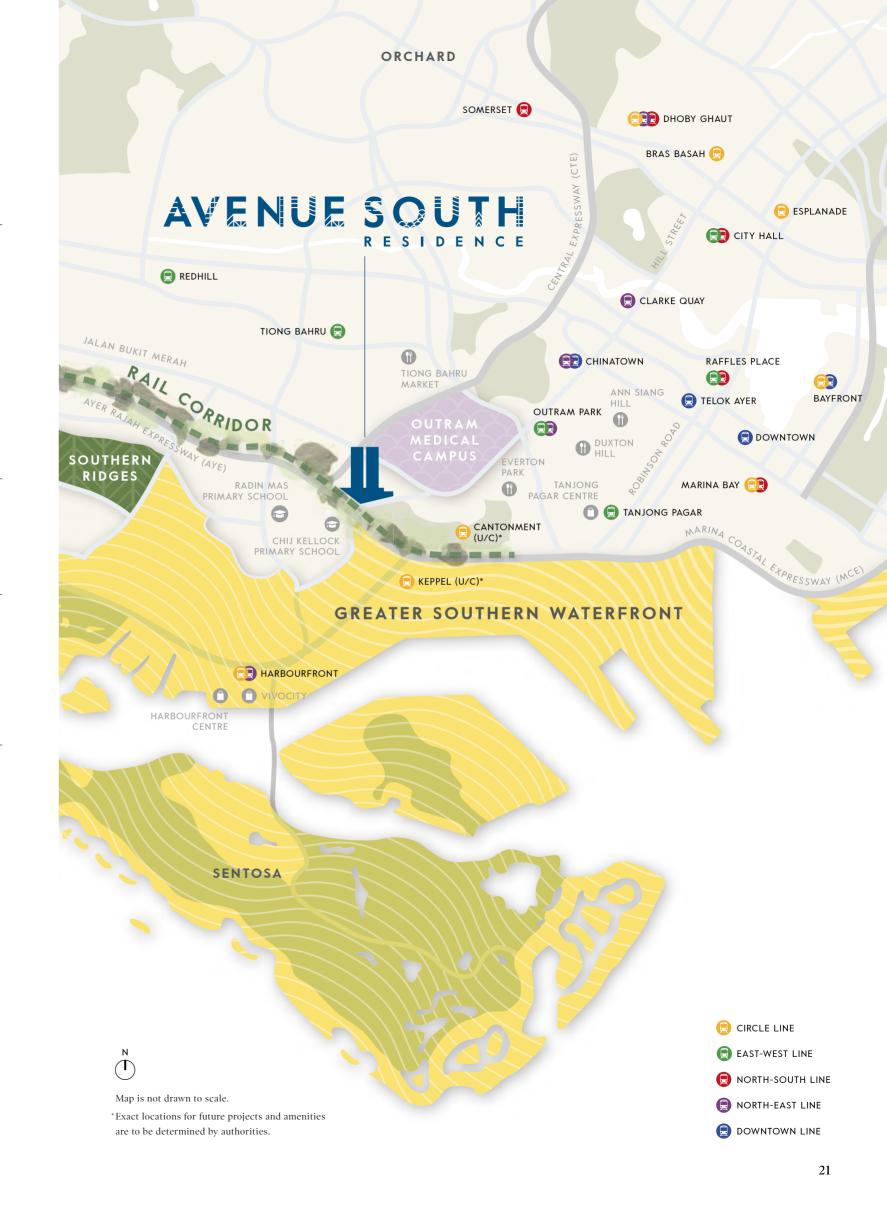

#### AT THE HEART OF NATURE

Seamlessly connected to Avenue South Residence, the Rail Corridor links our green heritage to the evolving cityscape.

Scheduled for completion in 2021, the 24km-long green artery will connect communities, spur development and rejuvenate the neighbourhood.

- **III** RAIL CORRIDOR
- ## HERITAGE
- RECREATIONAL
- BUSINESS

Map is not drawn to scale.

\*Exact locations for future projects and amenities are to be determined by authorities.

## IN PROXIMITY TO POSSIBILITIES

The central location of Avenue South Residence offers access to various commercial hotspots such as Raffles Place, Downtown Marina Bay, HarbourFront Centre and Mapletree Business City.

Future hotspots include the 43-hectare Outram Medical Campus and the expansion of the two Integrated Resorts — Resorts World Sentosa and Marina Bay Sands.