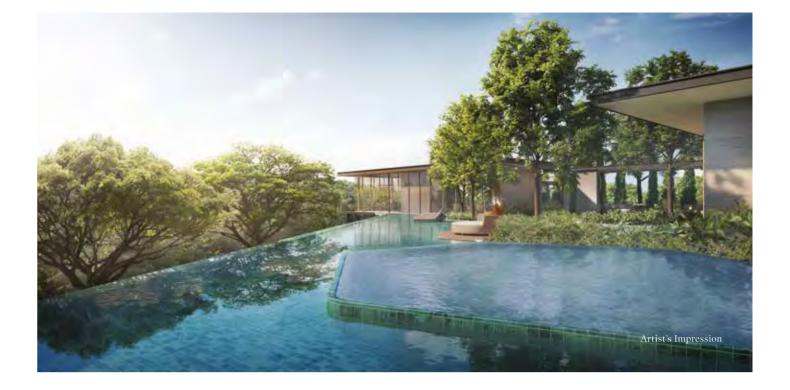

iew of rich greenery.









### THE SANCTUARY

3<sup>rd</sup> Storey

- 46 Epicurean Club
  - Function Room 3
  - Function Room 4
- 47 Woodfire Pavilion
  - BBQ 5
  - BBQ 6

- 48 Sanctuary Clubhouse
  - Karaoke 1
  - Karaoke 2
  - Pavilion Lounge
  - The Study - Piano Room
- 50 Lounge Pool
- 51 Sun Deck
- 49 Sanctuary Pool

- 52 Forest Alcove
- 53 Sun Plaza

#### THE RESORT

3<sup>rd</sup> Storey

- 54 Eco Fitness Garden Trail
- 55 Tennis Court 58 Cabanas
- 56 Outdoor Fitness Plaza

- 59 Infinity Spa
- 60 Garden Alcove
- 61 Harvest Garden
- 62 Pebble Plaza

#### THE CLOUD

56th Storey

- 63 Tower 11
  - Function Room 5
  - Function Room 6
- 64 Tower 13

57 Aqua Gym

- Function Room 7
- Function Room 8

Lower 1st Storey

- A. Bin Centre
- B. Sub Station
- C. Outdoor Genset
- Water Tank













Lounge in the Cabanas to rejuvenate the body, mind and soul.



Daydream on the Sun Deck by the Lounge and Sanctuary Pool.

## THE CLOUD

Play the perfect host at the 56<sup>th</sup> storey function rooms that grant breathtaking views of Singapore's skyline.



#### SKY GARDENS & SKY COURTS

Spend quality time with friends and family at unique venues located throughout the towers.







#### SOUTH-FACING

The gardens in the south facade have been designed as social spaces for interaction and relaxation.



#### NORTH-FACING

The north facade is rich with elements of play and exploration to capture the imagination of the younger residents.









Move into the future with Avenue South Residence.

## THIS SHALL BE A PLACE OF EXCITING OPPORTUNITIES



#### A PREMIUM DEVELOPMENT