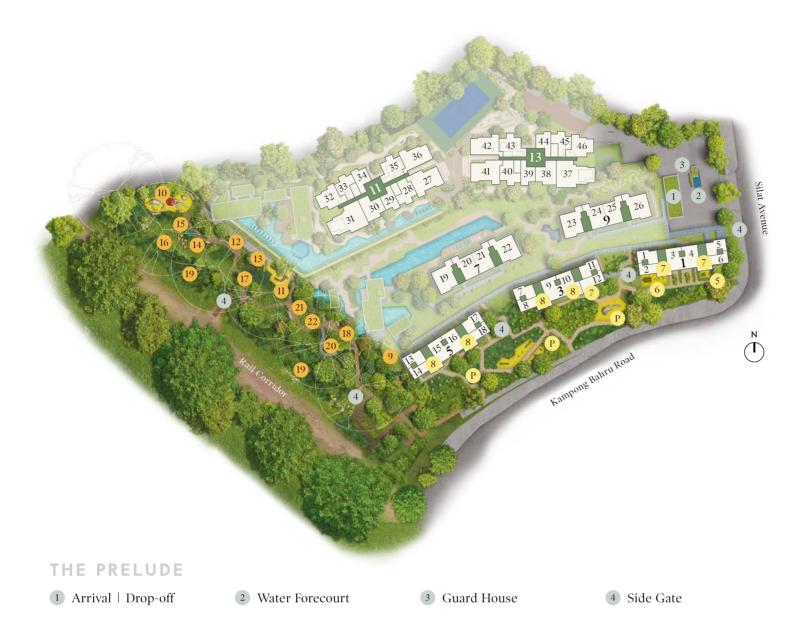

## LOOK AROUND THE NEIGHBOURHOOD

## ONE WITH NATURE

Well-connected to green pockets, Avenue South Residence offers access to a range of outdoor activities including cycling, jogging and trekking.

Rail Corridor | Mount Faber Park | Southern Ridges Labrador Park | Marang Trail | Imbiah Nature Trail

#### A FEAST FOR YOUR SENSES

Avenue South Residence is nestled within a blossoming kaleidoscope of eclectic start-ups, cafes, bars and restaurants.

Enjoy the juxtaposition of old and new at some of Singapore's most popular hotspots — Tiong Bahru, Keong Saik Road, New Bridge Road and Duxton Hill.

#### COME HOME TO CONVENIENCE

Enjoy everyday convenience with over 10,000 sqft of commercial facilities available within the property including retail outlets, a Childcare Centre\* and more.

\*There will be a Childcare Centre providing infant care and/or childcare services within the development. Such Childcare Centre, located in the conservation buildings, will form part of common property and shall have a minimum gross fit area of 450 sqm. The Childcare Centre shall be there for a minimum of 10 years from the date of issuance of the Childcare Centre license (after such 10-year period, the possibility of conversion to other uses is subject to relevant rules and regulations, and the relevant authorities' approvals).