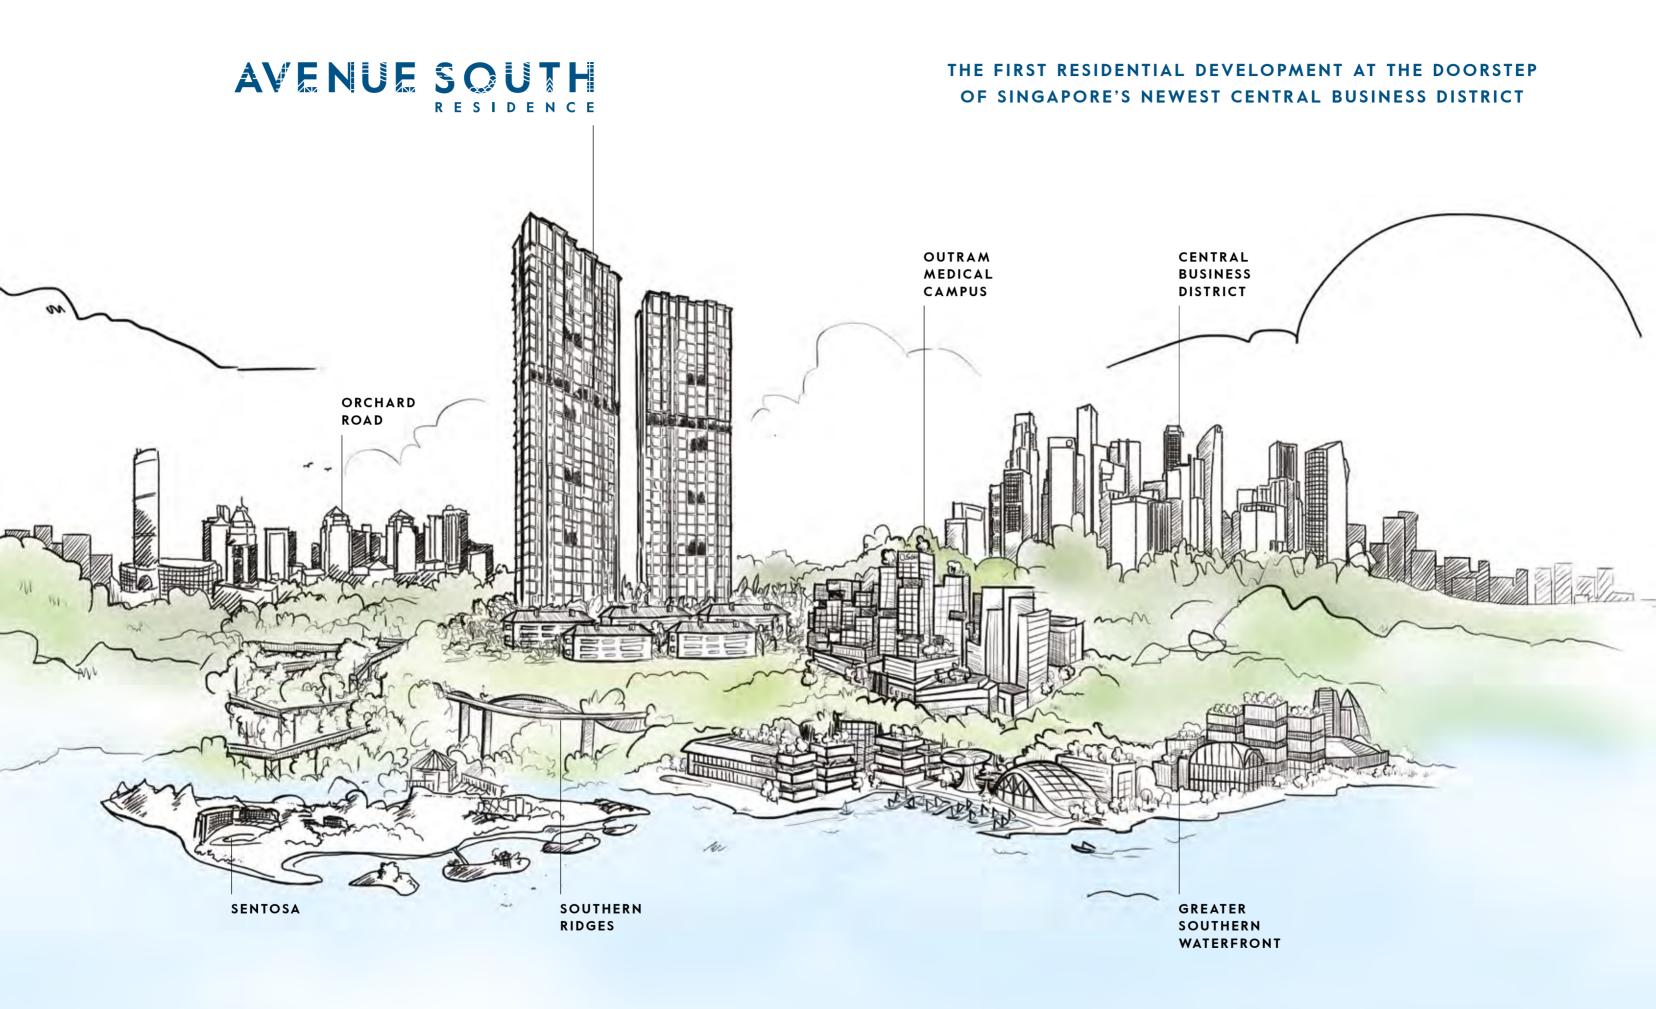

## IN PROXIMITY TO POSSIBILITIES

The central location of Avenue South Residence offers access to various commercial hotspots such as Raffles Place, Downtown Marina Bay, HarbourFront Centre and Mapletree Business City.

Future hotspots include the 43-hectare Outram Medical Campus and the expansion of the two Integrated Resorts — Resorts World Sentosa and Marina Bay Sands.