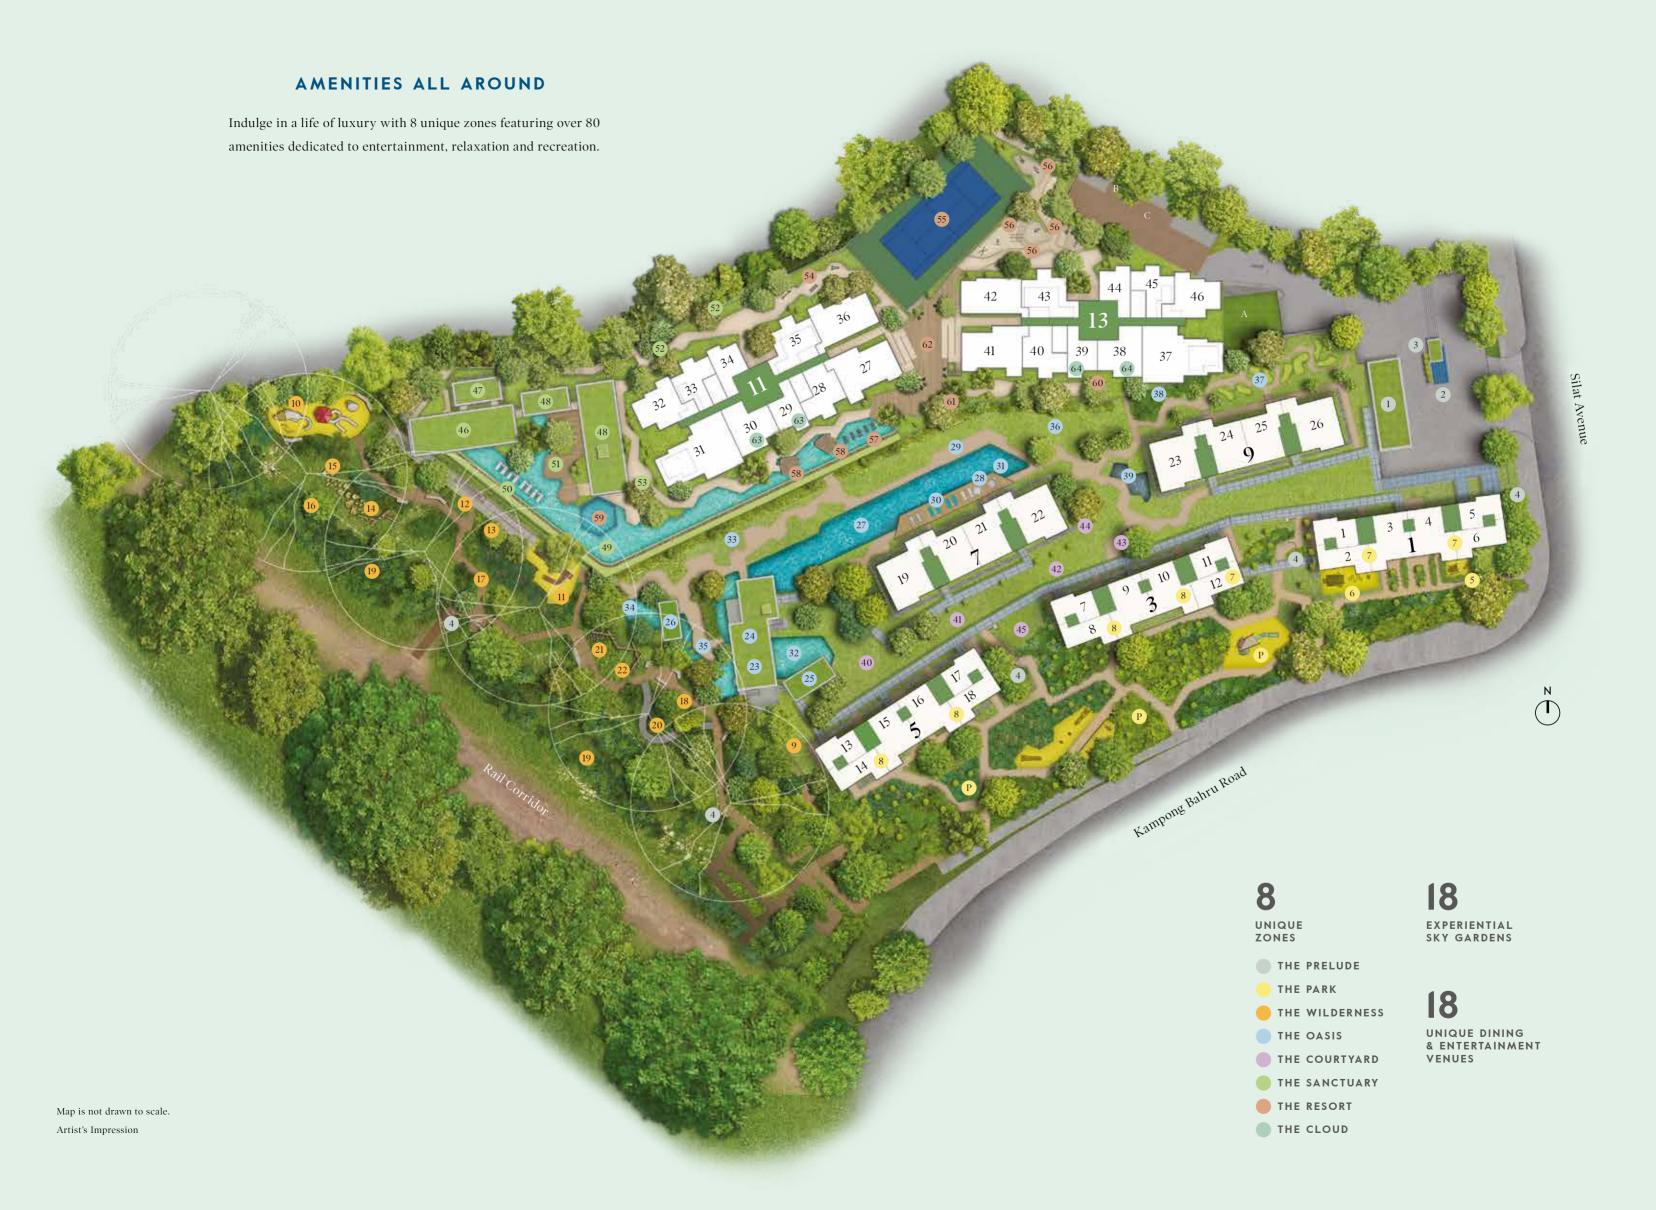

#### COME HOME TO CONVENIENCE

Enjoy everyday convenience with over 10,000 sqft of commercial facilities available within the property including retail outlets, a Childcare Centre\* and more.

\*There will be a Childcare Centre providing infant care and/or childcare services within the development. Such Childcare Centre, located in the conservation buildings, will form part of common property and shall have a minimum gross fit area of 450 sqm. The Childcare Centre shall be there for a minimum of 10 years from the date of issuance of the Childcare Centre license (after such 10-year period, the possibility of conversion to other uses is subject to relevant rules and regulations, and the relevant authorities' approvals).