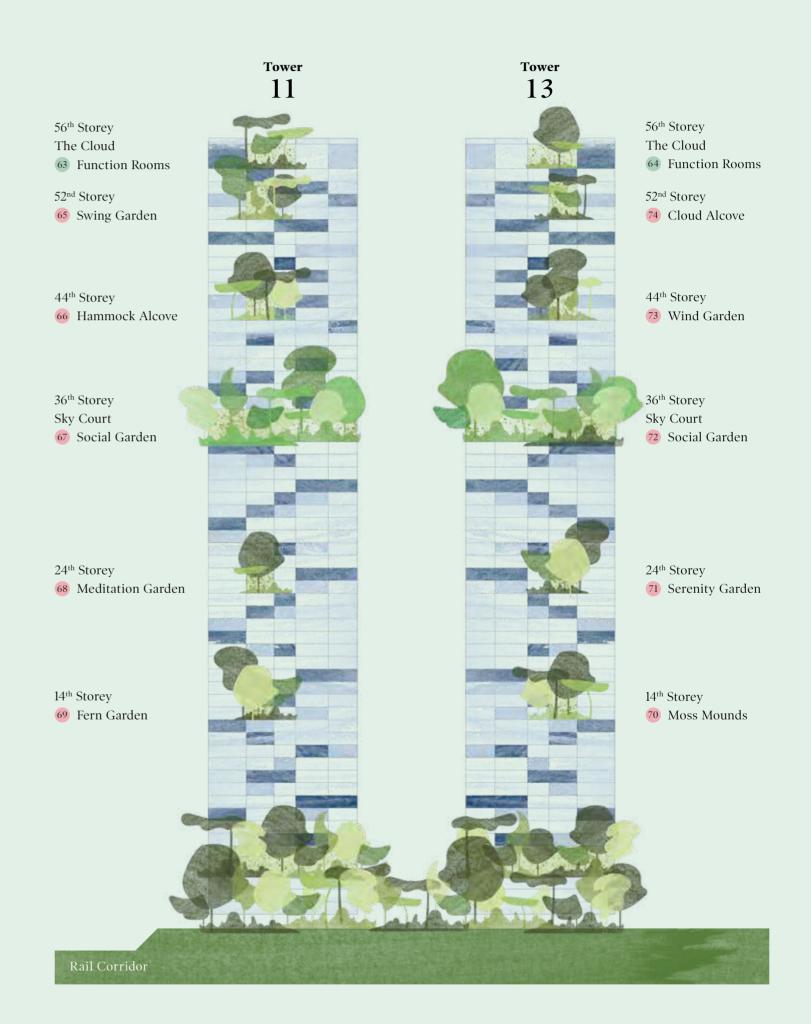

cove
- 61 Harvest Garden
- 62 Pebble Plaza

#### THE CLOUD

56th Storey

- 63 Tower 11
  - Function Room 5
  - Function Room 6
- 64 Tower 13

57 Aqua Gym

- Function Room 7
- Function Room 8

Lower 1st Storey

- A. Bin Centre
- B. Sub Station
- C. Outdoor Genset
- Water Tank













Lounge in the Cabanas to rejuvenate the body, mind and soul.



Daydream on the Sun Deck by the Lounge and Sanctuary Pool.

## THE CLOUD

Play the perfect host at the 56<sup>th</sup> storey function rooms that grant breathtaking views of Singapore's skyline.



#### SKY GARDENS & SKY COURTS

Spend quality time with friends and family at unique venues located throughout the towers.







#### SOUTH-FACING

The gardens in the south facade have been designed as social spaces for interaction and relaxation.



#### NORTH-FACING

The north facade is rich with elements of play and exploration to capture the imagination of the younger residents.









Move into the future with Avenue South Residence.

## THIS SHALL BE A PLACE OF EXCITING OPPORTUNITIES



#### A PREMIUM DEVELOPMENT BY

#### **UOL GROUP LIMITED**

We have been building dreams since 1963, and with each development continue to shape Singapore's residential landscape with innovative and inspirational living concepts.

Our commercial properties are just as much a reflection of the standards we uphold. From setting benchmarks to building landmarks, our commercial portfolio represents our dedication to creative excellence and sustainable development.

As a leading property developer, we remain focused on strategic expansion and seek n