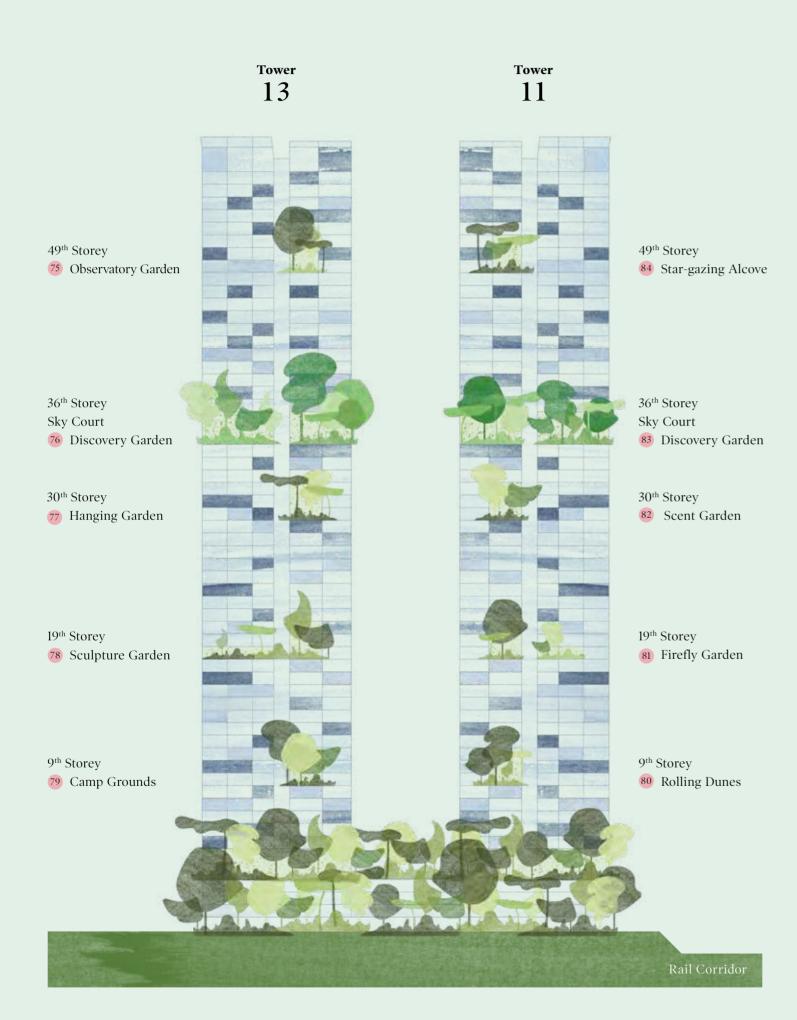

13

57 Aqua Gym

- Function Room 7
- Function Room 8

Lower 1st Storey

- A. Bin Centre
- B. Sub Station
- C. Outdoor Genset
- Water Tank













Lounge in the Cabanas to rejuvenate the body, mind and soul.



Daydream on the Sun Deck by the Lounge and Sanctuary Pool.

## THE CLOUD

Play the perfect host at the 56<sup>th</sup> storey function rooms that grant breathtaking views of Singapore's skyline.



#### SKY GARDENS & SKY COURTS

Spend quality time with friends and family at unique venues located throughout the towers.







#### SOUTH-FACING

The gardens in the south facade have been designed as social spaces for interaction and relaxation.



#### NORTH-FACING

The north facade is rich with elements of play and exploration to capture the imagination of the younger residents.









Move into the future with Avenue South Residence.

## THIS SHALL BE A PLACE OF EXCITING OPPORTUNITIES



#### A PREMIUM DEVELOPMENT BY

#### **UOL GROUP LIMITED**

We have been building dreams since 1963, and with each development continue to shape Singapore's residential landscape with innovative and inspirational living concepts.

Our commercial properties are just as much a reflection of the standards we uphold. From setting benchmarks to building landmarks, our commercial portfolio represents our dedication to creative excellence and sustainable development.

As a leading property developer, we remain focused on strategic expansion and seek new ways to enhance our overseas presence by seizing the right opportunities as they arise.

It's not just how you live, but where you live