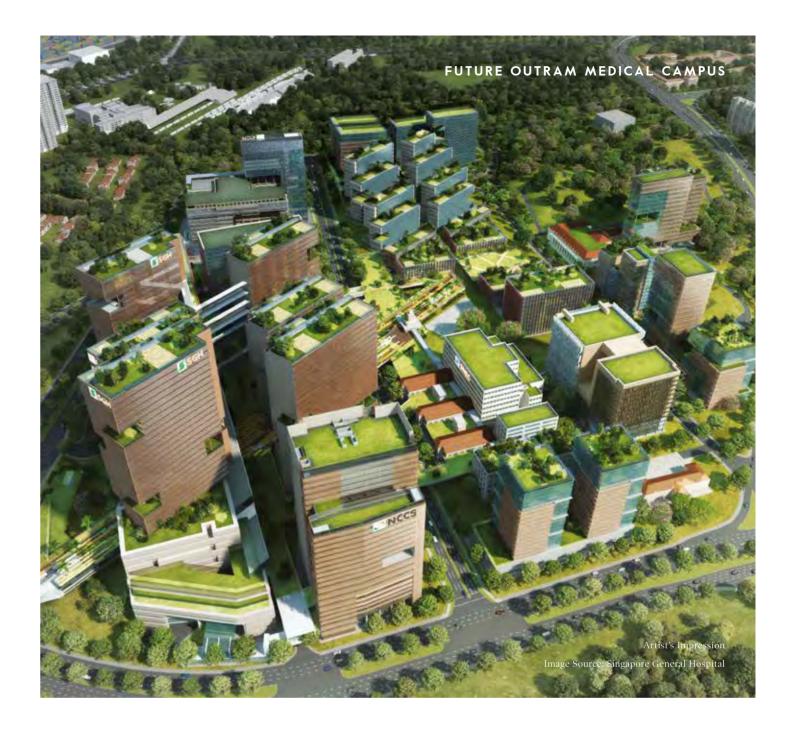

Future hotspots include the 43-hectare Outram Medical Campus and the expansion of the two Integrated Resorts — Resorts World Sentosa and Marina Bay Sands.

#### **OUTRAM MEDICAL CAMPUS**

**43**HA

TOTAL LAND AREA

**EXISTING WORKFORCE** 