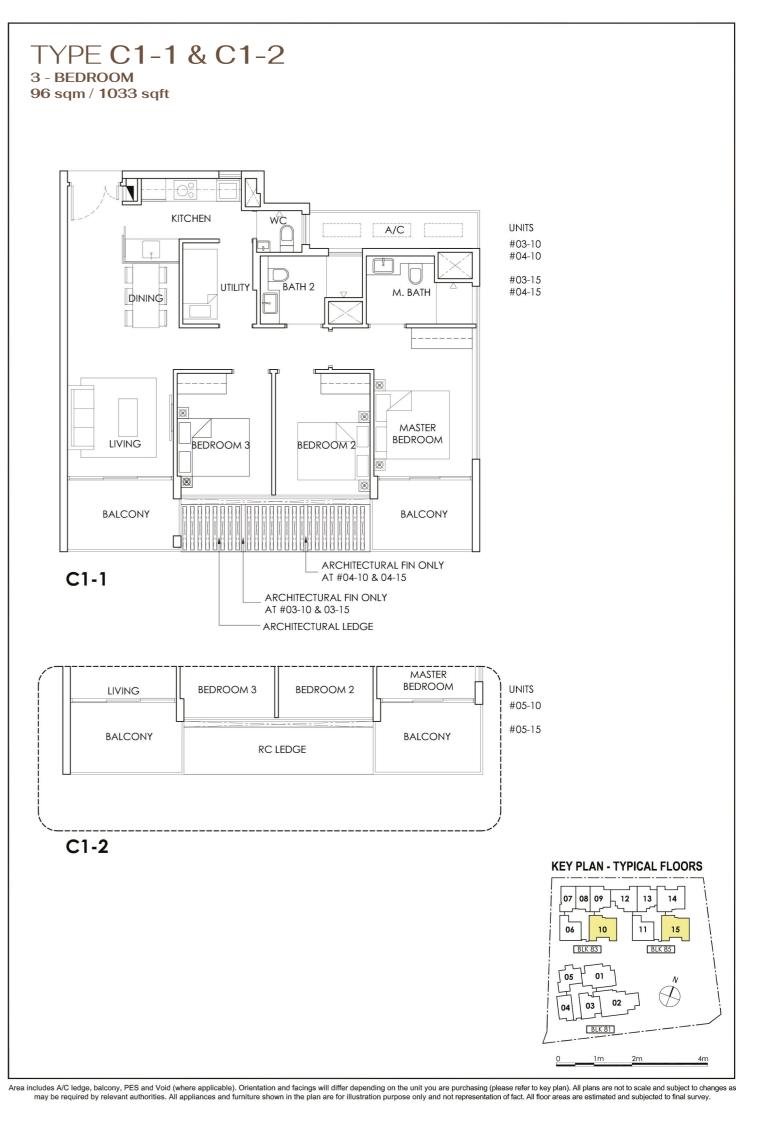

# Unit Distribution

#### BLOCK 83

|         | 6           | 7           | 8           | 9            | 10           |
|---------|-------------|-------------|-------------|--------------|--------------|
| Level 5 | <b>B3-3</b> | <b>B1-2</b> | A1          | <b>B4a</b>   | <b>C1-2</b>  |
|         | <b>743</b>  | <b>603</b>  | 560         | <b>721</b>   | <b>1033</b>  |
|         | (05-06)     | (05-07)     | (05-08)     | (05-09)      | (05-10)      |
| Level 4 | <b>B3-2</b> | <b>B1-1</b> | A1          | <b>B4a-2</b> | <b>C1-1</b>  |
|         | <b>743</b>  | <b>603</b>  | 560         | <b>721</b>   | <b>1033</b>  |
|         | (04-06)     | (04-07)     | (04-08)     | (04-09)      | (04-10)      |
| Level 3 | <b>B3-1</b> | <b>B1-1</b> | A1          | <b>B4a-1</b> | <b>C1-1</b>  |
|         | <b>743</b>  | <b>603</b>  | 560         | <b>721</b>   | <b>1033</b>  |
|         | (03-06)     | (03-07)     | (03-08)     | (03-09)      | (03-10)      |
| Level 2 | <b>B3</b>   | <b>B1</b>   | A1          | <b>B4a</b>   | C1           |
|         | <b>743</b>  | <b>603</b>  | 560         | <b>721</b>   | 1033         |
|         | (02-06)     | (02-07)     | (02-08)     | (02-09)      | (02-10)      |
| Level 1 | <b>B3a</b>  | <b>B1-P</b> | <b>A1-P</b> | <b>B4a-P</b> | <b>C1-Pa</b> |
|         | <b>753</b>  | <b>603</b>  | <b>560</b>  | <b>721</b>   | <b>1033</b>  |
|         | (01-06)     | (02-07)     | (01-08)     | (01-09)      | (01-10)      |

#### BLOCK 85

|         | 11          | 12          | 13          | 14      | 15          |
|---------|-------------|-------------|-------------|---------|-------------|
| Level 5 | <b>B3-3</b> | <b>B5</b>   | <b>B4</b>   | C1a-2   | <b>C1-2</b> |
|         | <b>743</b>  | <b>861</b>  | <b>721</b>  | 1023    | <b>1033</b> |
|         | (05-11)     | (05-12)     | (05-13)     | (05-14) | (05-15)     |
| Level 4 | <b>B3-2</b> | <b>B5-1</b> | <b>B4</b>   | C1a-1   | <b>C1-1</b> |
|         | <b>743</b>  | <b>861</b>  | <b>721</b>  | 1023    | <b>1033</b> |
|         | (04-11)     | (04-12)     | (04-13)     | (04-14) | (04-15)     |
| Level 3 | <b>B3-1</b> | <b>B5-1</b> | <b>B4</b>   | C1a-1   | <b>C1-1</b> |
|         | <b>743</b>  | <b>861</b>  | <b>721</b>  | 1023    | <b>1033</b> |
|         | (03-11)     | (03-12)     | (03-13)     | (03-14) | (03-15)     |
| Level 2 | <b>B3</b>   | <b>B5</b>   | <b>B4</b>   | C1a     | C1          |
|         | <b>743</b>  | <b>861</b>  | <b>721</b>  | 1023    | 1033        |
|         | (02-11)     | (02-12)     | (02-13)     | (02-14) | (02-15)     |
| Level 1 | <b>B3a</b>  | <b>B5-P</b> | <b>B4-P</b> | C1a-P   | <b>C1-P</b> |
|         | <b>753</b>  | <b>861</b>  | <b>721</b>  | 1023    | <b>1033</b> |
|         | (01-11)     | (01-12)     | (01-13)     | (01-14) | (01-15)     |