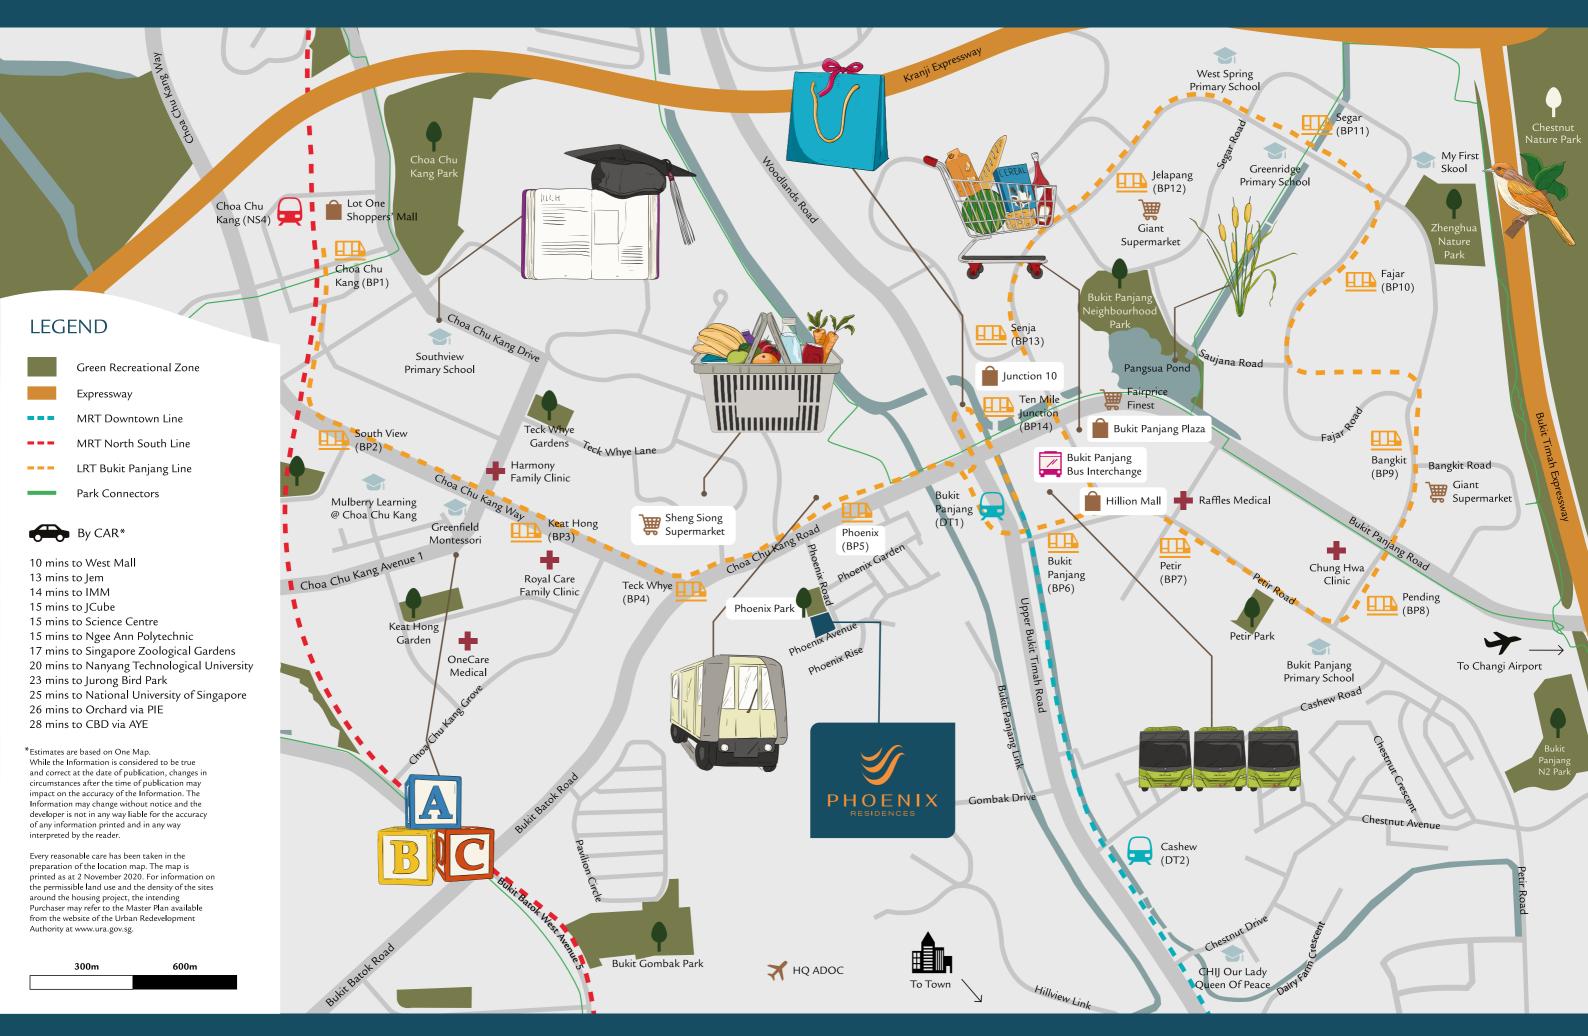

# Connectivity & Infrastructure

Peace and quiet gives way to convenience and connectivity just a short distance away. Located on the fringe of retail and transport hubs, Phoenix Residences is a getaway comfortably set aside from the urban landscape. Get the best of both worlds, privacy and accessibility, with the city centre and business district simply a stone's throw from home.

#### **BY PUBLIC TRANSPORT\***

Phoenix Station 13 mins
Bukit Panjang Central
Dynamic town, gateway to
popular retail and scenic trails.

15 mins Choa Chu Kang Hub A lively precinct, linked to major landmarks.

#### **Shopping District**

Shop till you drop with 3 retail malls within 1km. These lifestyle destinations offer a wide variety of gastronomical options, grocery outlets and leisure activities. Popular brands that can be found here include Sheng Siong, FairPrice, Raffles Medical, Shenton Medical, Singtel, Starhub, Starbucks, Watsons, Challenger, Best Denki, Harvey Norman, Guardian, M1, Eu Yan Sang, GNC, McDonald's, KFC, POPULAR Bookstore and UOB amongst others. With rewards programmes, free shuttle bus services, parking benefits and great deals, you will be spoiled for choice.

# **Bukit Panjang Central**

Not just an exciting retail destination, the property is located in close proximity to **Bukit Panjang Integrated Hub**, which links the town to the Downtown line on the MRT system. This means you can easily access Beauty World, Botanic Gardens, Little India, Bugis and more.

### Choa Chu Kang Hub

Choa Chu Kang Hub is home to even more retail therapy at its transport complex and Lot One Shoppers' Mall! It is also a link to the North-South line on the MRT system which means you can easily access Woodlands, Sembawang, Toa Payoh, Orchard and more.