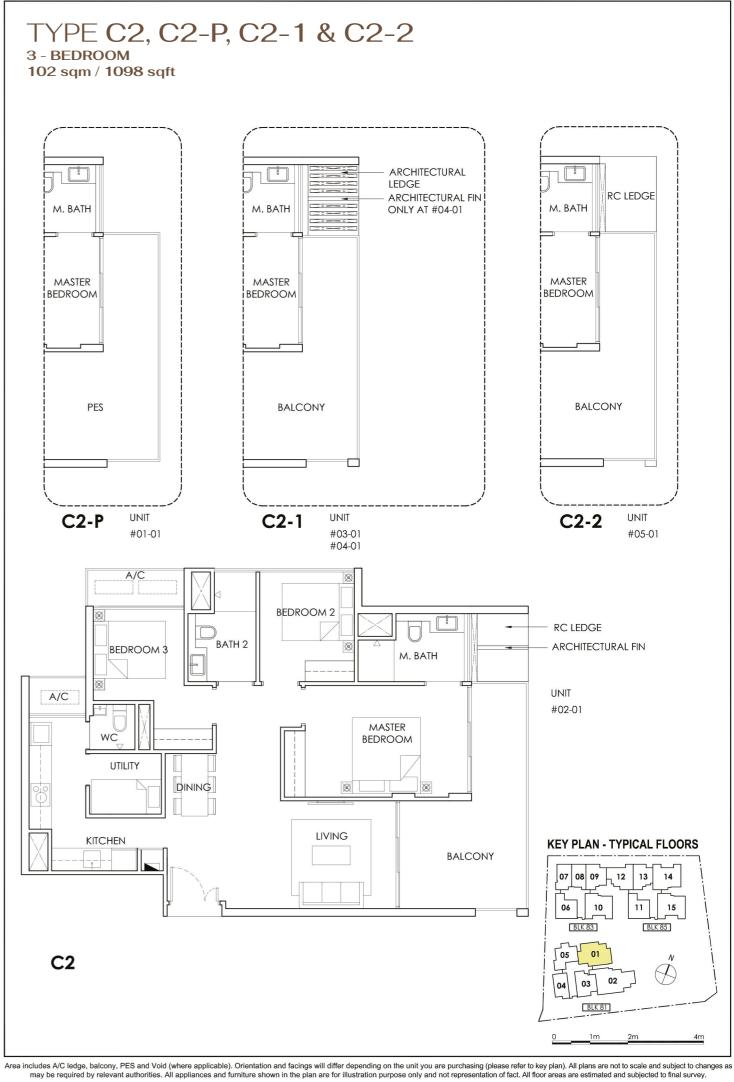

# Unit Distribution

#### BLOCK 81

|         | 1                       | 2          | 3                             | 4                              | 5                             |
|---------|-------------------------|------------|-------------------------------|--------------------------------|-------------------------------|
| Level 5 | C2-2                    | <b>D-2</b> | <b>B4-3</b>                   | <b>A1a-3</b>                   | <b>B2</b>                     |
|         | 1098                    | 1367       | 721                           | <b>581</b>                     | 732                           |
|         | (05-01)                 | (05-02)    | (05-03)                       | (05-04)                        | (05-05)                       |
| Level 4 | C2-1                    | <b>D-1</b> | <b>B4-2</b>                   | A1a-2                          | <b>B2</b>                     |
|         | 1098                    | 1367       | 721                           | 581                            | 732                           |
|         | (04-01)                 | (04-02)    | (04-03)                       | (04-04)                        | (04-05)                       |
| Level 3 | C2-1                    | <b>D-1</b> | <b>B4-2</b>                   | <b>A1a-1</b>                   | <b>B2</b>                     |
|         | 1098                    | 1367       | 721                           | <b>581</b>                     | 732                           |
|         | (03-01)                 | (03-02)    | (03-03)                       | (03-04)                        | (03-05)                       |
| Level 2 | C2                      | D          | <b>B4-1</b>                   | <b>A1a</b>                     | <b>B2</b>                     |
|         | 1098                    | 1367       | 721                           | <b>581</b>                     | 732                           |
|         | (02-01)                 | (02-02)    | (02-03)                       | (02-04)                        | (02-05)                       |
| Level 1 | C2-P<br>1098<br>(01-01) |            | <b>B4-P</b><br>721<br>(01-03) | <b>A1a-P</b><br>581<br>(01-04) | <b>B2-P</b><br>732<br>(01-05) |

#### BLOCK 83

|         | 6           | 7           | 8           | 9            | 10           |
|---------|-------------|-------------|-------------|--------------|--------------|
| Level 5 | <b>B3-3</b> | <b>B1-2</b> | A1          | <b>B4a</b>   | <b>C1-2</b>  |
|         | <b>743</b>  | <b>603</b>  | 560         | <b>721</b>   | <b>1033</b>  |
|         | (05-06)     | (05-07)     | (05-08)     | (05-09)      | (05-10)      |
| Level 4 | <b>B3-2</b> | <b>B1-1</b> | A1          | <b>B4a-2</b> | <b>C1-1</b>  |
|         | <b>743</b>  | <b>603</b>  | 560         | <b>721</b>   | <b>1033</b>  |
|         | (04-06)     | (04-07)     | (04-08)     | (04-09)      | (04-10)      |
| Level 3 | <b>B3-1</b> | <b>B1-1</b> | A1          | <b>B4a-1</b> | <b>C1-1</b>  |
|         | <b>743</b>  | <b>603</b>  | 560         | <b>721</b>   | <b>1033</b>  |
|         | (03-06)     | (03-07)     | (03-08)     | (03-09)      | (03-10)      |
| Level 2 | <b>B3</b>   | <b>B1</b>   | A1          | <b>B4a</b>   | C1           |
|         | <b>743</b>  | <b>603</b>  | 560         | <b>721</b>   | 1033         |
|         | (02-06)     | (02-07)     | (02-08)     | (02-09)      | (02-10)      |
| Level 1 | <b>B3a</b>  | <b>B1-P</b> | <b>A1-P</b> | <b>B4a-P</b> | <b>C1-Pa</b> |
|         | <b>753</b>  | <b>603</b>  | <b>560</b>  | <b>721</b>   | <b>1033</b>  |
|         | (01-06)     | (02-07)     | (01-08)     | (01-09)      | (01-10)      |