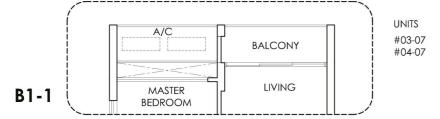

|
|         | <b>743</b>  | <b>861</b>  | <b>721</b>  | 1023    | 1033        |
|         | (02-11)     | (02-12)     | (02-13)     | (02-14) | (02-15)     |
| Level 1 | <b>B3a</b>  | <b>B5-P</b> | <b>B4-P</b> | C1a-P   | <b>C1-P</b> |
|         | <b>753</b>  | <b>861</b>  | <b>721</b>  | 1023    | <b>1033</b> |
|         | (01-11)     | (01-12)     | (01-13)     | (01-14) | (01-15)     |

| 1+1   | Bedroom | 560 - 581 sqft   |
|-------|---------|------------------|
| 2     | Bedroom | 603 - 753 sqft   |
| 2+1   | Bedroom | 861 sqft         |
| 3     | Bedroom | 1023 - 1098 sqft |
| 3 + 1 | Bedroom | 1367 sqft        |

### TYPE A1 & A1-P

1+1 - BEDROOM 52 sqm / 560 sqft



UNITS #02-08 #03-08 #04-08 #05-08

UNIT #01-08







# TYPE B1, B1-P, B1-1 & B1-2

2 - BEDROOM 56 sqm / 603 sqft









UNIT #02-07

#### **KEY PLAN - TYPICAL FLOORS**



### TYPE B2 & B2-P

2 - BEDROOM 68 sqm / 732 sqft



UNIT #01-05

#02-05 #03-05 #04-05

#05-05























Area includes A/C ledge, balcony, PES and Void (where applicable). Orientation and facings will differ depending on the unit you are purchasing (please refer to key plan). All plans are not to scale and subject to changes as may be required by relevant authorities. All appliances and furniture shown in the plan are for illustration purpose only and not representation of fact. All floor areas are estimated and subjected to final survey.

# **Balcony Screen**



TYPICAL RETRACTABLE BALCONY SCREEN - PLAN

- 1. The Balcony Screens are to allow natural ventilation within the balcony at all times and the proposed balcony sc