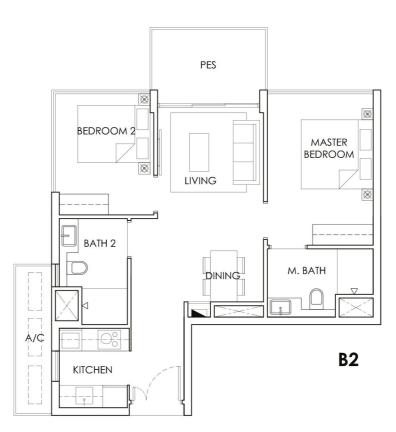

### TYPE B2 & B2-P

2 - BEDROOM 68 sqm / 732 sqft

UNIT #01-05

#02-05 #03-05 #04-05

#05-05

Area includes A/C ledge, balcony, PES and Void (where applicable). Orientation and facings will differ depending on the unit you are purchasing (please refer to key plan). All plans are not to scale and subject to changes as may be required by relevant authorities. All appliances and furniture shown in the plan are for illustration purpose only and not representation of fact. All floor areas are estimated and subjected to final survey.