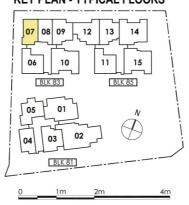

1023    | 1033        |
|         | (02-11)     | (02-12)     | (02-13)     | (02-14) | (02-15)     |
| Level 1 | <b>B3a</b>  | <b>B5-P</b> | <b>B4-P</b> | C1a-P   | <b>C1-P</b> |
|         | <b>753</b>  | <b>861</b>  | <b>721</b>  | 1023    | <b>1033</b> |
|         | (01-11)     | (01-12)     | (01-13)     | (01-14) | (01-15)     |

| 1+1   | Bedroom | 560 - 581 sqft   |
|-------|---------|------------------|
| 2     | Bedroom | 603 - 753 sqft   |
| 2+1   | Bedroom | 861 sqft         |
| 3     | Bedroom | 1023 - 1098 sqft |
| 3 + 1 | Bedroom | 1367 sqft        |

### TYPE A1 & A1-P

1+1 - BEDROOM 52 sqm / 560 sqft



UNITS #02-08 #03-08 #04-08 #05-08

UNIT #01-08







# TYPE B1, B1-P, B1-1 & B1-2

2 - BEDROOM 56 sqm / 603 sqft









UNIT #02-07

#### **KEY PLAN - TYPICAL FLOORS**



### TYPE B2 & B2-P

2 - BEDROOM 68 sqm / 732 sqft



UNIT #01-05

#02-05 #03-05 #04-05

#05-05























Area includes A/C ledge, balcony, PES and Void (where applicable). Orientation and facings will differ depending on the unit you are purchasing (please refer to key plan). All plans are not to scale and subject to changes as may be required by relevant authorities. All appliances and furniture shown in the plan are for illustration purpose only and not representation of fact. All floor areas are estimated and subjected to final survey.

# **Balcony Screen**



TYPICAL RETRACTABLE BALCONY SCREEN - PLAN

- 1. The Balcony Screens are to allow natural ventilation within the balcony at all times and the proposed balcony screen is to be capable of being drawn or retracted fully