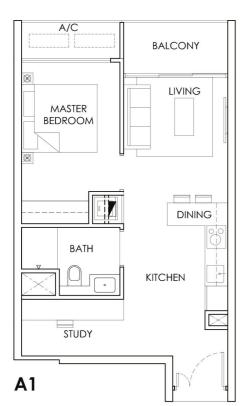

### TYPE A1 & A1-P

1+1 - BEDROOM 52 sqm / 560 sqft

UNITS #02-08 #03-08 #04-08 #05-08

UNIT #01-08