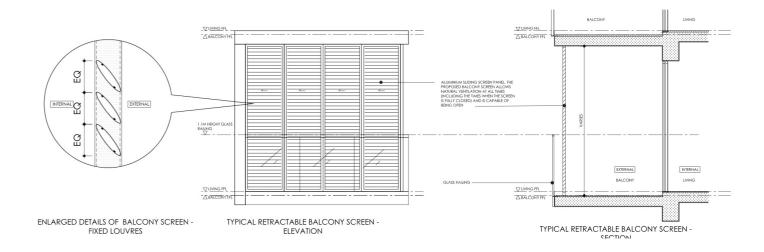

# **Balcony Screen**

TYPICAL RETRACTABLE BALCONY SCREEN - PLAN

- 1. The Balcony Screens are to allow natural ventilation within the balcony at all times and the proposed balcony screen is to be capable of being drawn or retracted fully.
- 2. The balcony shall not be enclosed unless with the approved balcony screen.
- 3. Purchaser may opt to have approved balcony screen installed at the balcony(ies) / private enclosed space(s) (if any) at the unit at purchaser's own cost.