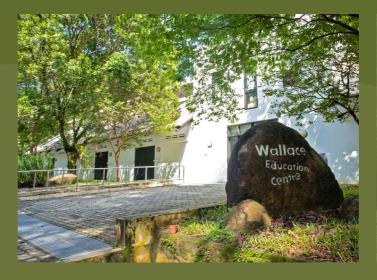

#### Dairy Farm Nature Park

This used to be home to the world's first tropical dairy farm. Now, the former cowshed has been turned into an educational centre for students and viewing platforms have been erected at the park's Quarry Wetland that is popular amongst birdwatchers. Besides its short Wallace Trail, the park's Dairy Farm Loop also connects to Singapore's tallest natural point, Bukit Timah Hill.