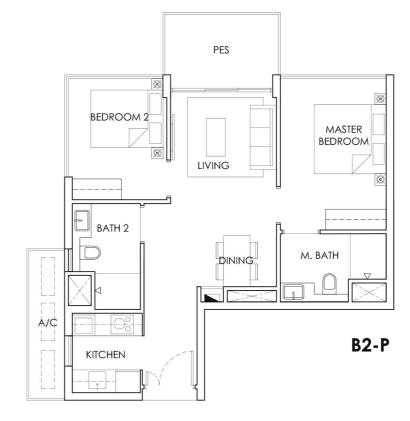

### TYPE B2 & B2-P

2 - BEDROOM 68 sqm / 732 sqft

UNIT #01-05

#02-05 #03-05 #04-05

#05-05

Area includes A/C ledge, balcony, PES and Void (where applicable). Orientation and facings will differ depending on the unit you are purchasing (please refer to key plan). All plans are not to scale and subject to changes as may be required by relevant authorities. All appliances and furniture shown in the plan are for illustration purpose only and not representation of fact. All floor areas are estimated and subjected to final survey.