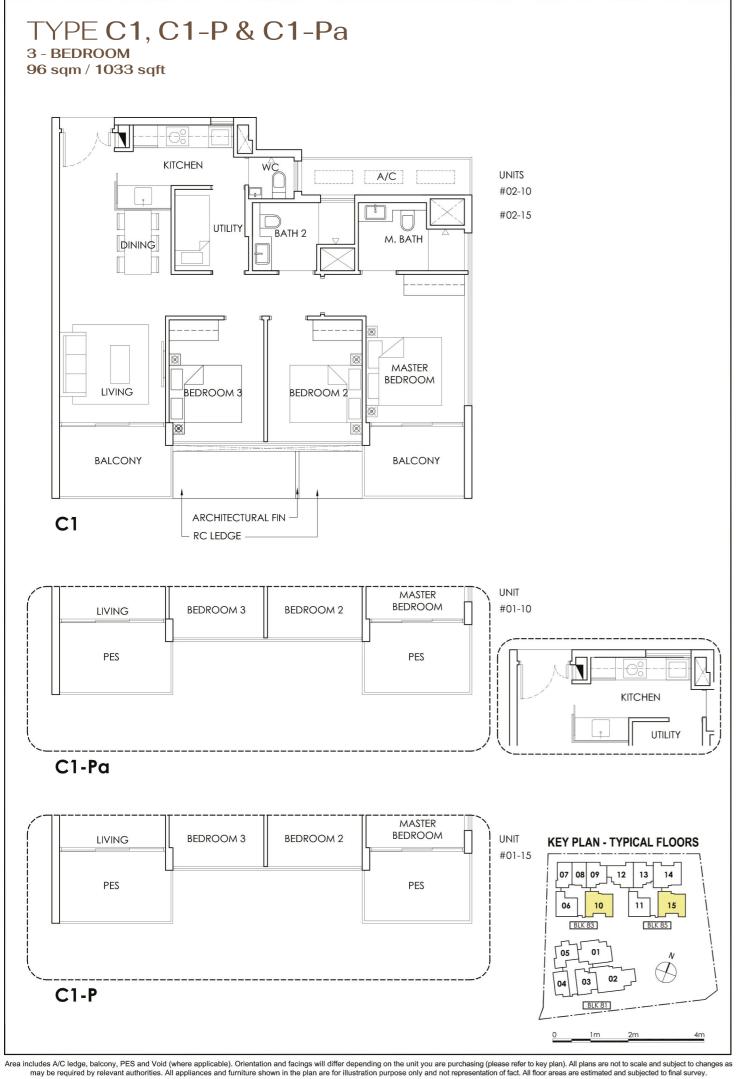

# Unit Distribution

#### BLOCK 83

|         | 6           | 7           | 8           | 9            | 10           |
|---------|-------------|-------------|-------------|--------------|--------------|
| Level 5 | <b>B3-3</b> | <b>B1-2</b> | A1          | <b>B4a</b>   | <b>C1-2</b>  |
|         | <b>743</b>  | <b>603</b>  | 560         | <b>721</b>   | <b>1033</b>  |
|         | (05-06)     | (05-07)     | (05-08)     | (05-09)      | (05-10)      |
| Level 4 | <b>B3-2</b> | <b>B1-1</b> | A1          | <b>B4a-2</b> | <b>C1-1</b>  |
|         | <b>743</b>  | <b>603</b>  | 560         | <b>721</b>   | <b>1033</b>  |
|         | (04-06)     | (04-07)     | (04-08)     | (04-09)      | (04-10)      |
| Level 3 | <b>B3-1</b> | <b>B1-1</b> | A1          | <b>B4a-1</b> | <b>C1-1</b>  |
|         | <b>743</b>  | <b>603</b>  | 560         | <b>721</b>   | <b>1033</b>  |
|         | (03-06)     | (03-07)     | (03-08)     | (03-09)      | (03-10)      |
| Level 2 | <b>B3</b>   | <b>B1</b>   | A1          | <b>B4a</b>   | C1           |
|         | <b>743</b>  | <b>603</b>  | 560         | <b>721</b>   | 1033         |
|         | (02-06)     | (02-07)     | (02-08)     | (02-09)      | (02-10)      |
| Level 1 | <b>B3a</b>  | <b>B1-P</b> | <b>A1-P</b> | <b>B4a-P</b> | <b>C1-Pa</b> |
|         | <b>753</b>  | <b>603</b>  | <b>560</b>  | <b>721</b>   | <b>1033</b>  |
|         | (01-06)     | (02-07)     | (01-08)     | (01-09)      | (01-10)      |

| 1+1   | Bedroom | 560 - 581 sqft   |
|-------|---------|------------------|
| 2     | Bedroom | 603 - 753 sqft   |
| 2+1   | Bedroom | 861 sqft         |
| 3     | Bedroom | 1023 - 1098 sqft |
| 3 + 1 | Bedroom | 1367 sqft        |