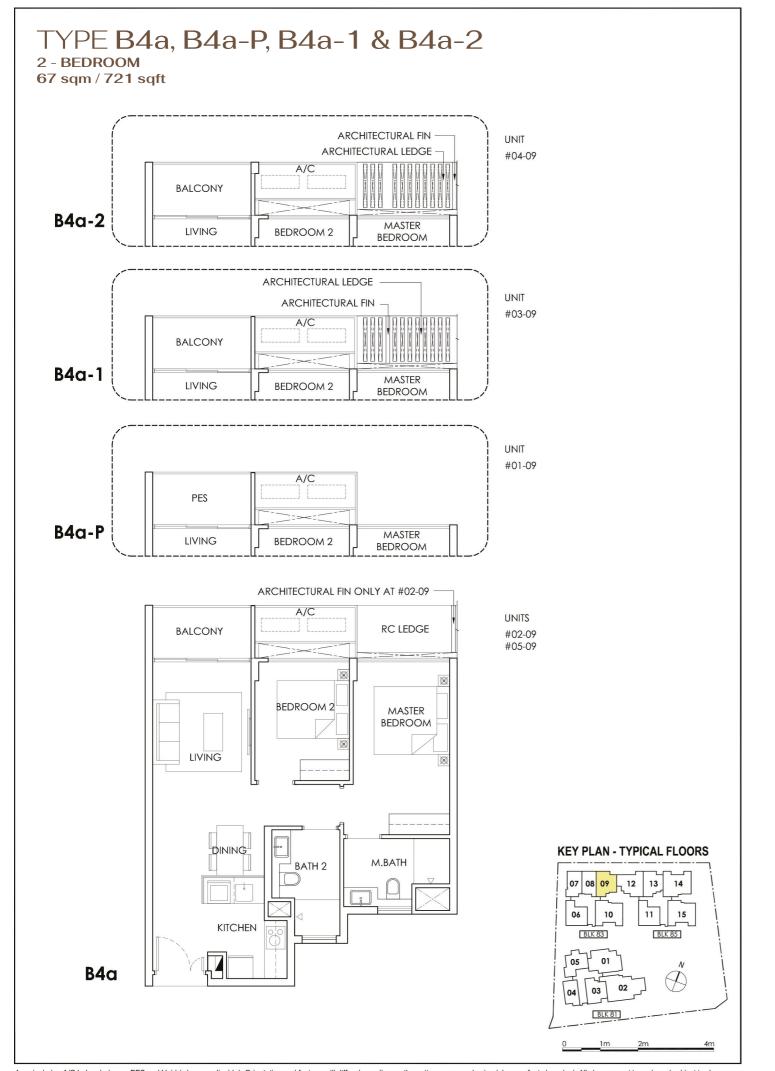

# Unit Distribution

#### BLOCK 83

|         | 6           | 7           | 8           | 9            | 10           |
|---------|-------------|-------------|-------------|--------------|--------------|
| Level 5 | <b>B3-3</b> | <b>B1-2</b> | A1          | <b>B4a</b>   | <b>C1-2</b>  |
|         | <b>743</b>  | <b>603</b>  | 560         | <b>721</b>   | <b>1033</b>  |
|         | (05-06)     | (05-07)     | (05-08)     | (05-09)      | (05-10)      |
| Level 4 | <b>B3-2</b> | <b>B1-1</b> | A1          | <b>B4a-2</b> | <b>C1-1</b>  |
|         | <b>743</b>  | <b>603</b>  | 560         | <b>721</b>   | <b>1033</b>  |
|         | (04-06)     | (04-07)     | (04-08)     | (04-09)      | (04-10)      |
| Level 3 | <b>B3-1</b> | <b>B1-1</b> | A1          | <b>B4a-1</b> | <b>C1-1</b>  |
|         | <b>743</b>  | <b>603</b>  | 560         | <b>721</b>   | <b>1033</b>  |
|         | (03-06)     | (03-07)     | (03-08)     | (03-09)      | (03-10)      |
| Level 2 | <b>B3</b>   | <b>B1</b>   | A1          | <b>B4a</b>   | C1           |
|         | <b>743</b>  | <b>603</b>  | 560         | <b>721</b>   | 1033         |
|         | (02-06)     | (02-07)     | (02-08)     | (02-09)      | (02-10)      |
| Level 1 | <b>B3a</b>  | <b>B1-P</b> | <b>A1-P</b> | <b>B4a-P</b> | <b>C1-Pa</b> |
|         | <b>753</b>  | <b>603</b>  | <b>560</b>  | <b>721</b>   | <b>1033</b>  |
|         | (01-06)     | (02-07)     | (01-08)     | (01-09)      | (01-10)      |

#### BLOCK 85

|         | 11          | 12          | 13          | 14      | 15          |
|---------|-------------|-------------|-------------|---------|-------------|
| Level 5 | <b>B3-3</b> | <b>B5</b>   | <b>B4</b>   | C1a-2   | <b>C1-2</b> |
|         | <b>743</b>  | <b>861</b>  | <b>721</b>  | 1023    | <b>1033</b> |
|         | (05-11)     | (05-12)     | (05-13)     | (05-14) | (05-15)     |
| Level 4 | <b>B3-2</b> | <b>B5-1</b> | <b>B4</b>   | C1a-1   | <b>C1-1</b> |
|         | <b>743</b>  | <b>861</b>  | <b>721</b>  | 1023    | <b>1033</b> |
|         | (04-11)     | (04-12)     | (04-13)     | (04-14) | (04-15)     |
| Level 3 | <b>B3-1</b> | <b>B5-1</b> | <b>B4</b>   | C1a-1   | <b>C1-1</b> |
|         | <b>743</b>  | <b>861</b>  | <b>721</b>  | 1023    | <b>1033</b> |
|         | (03-11)     | (03-12)     | (03-13)     | (03-14) | (03-15)     |
| Level 2 | <b>B3</b>   | <b>B5</b>   | <b>B4</b>   | C1a     | C1          |
|         | <b>743</b>  | <b>861</b>  | <b>721</b>  | 1023    | 1033        |
|         | (02-11)     | (02-12)     | (02-13)     | (02-14) | (02-15)     |
| Level 1 | <b>B3a</b>  | <b>B5-P</b> | <b>B4-P</b> | C1a-P   | <b>C1-P</b> |
|         | <b>753</b>  | <b>861</b>  | <b>721</b>  | 1023    | <b>1033</b> |
|         | (01-11)     | (01-12)     | (01-13)     | (01-14) | (01-15)     |

| 1+1   | Bedroom | 560 - 581 sqft   |
|-------|---------|------------------|
| 2     | Bedroom | 603 - 753 sqft   |
| 2+1   | Bedroom | 861 sqft         |
| 3     | Bedroom | 1023 - 1098 sqft |
| 3 + 1 | Bedroom | 1367 sqft        |