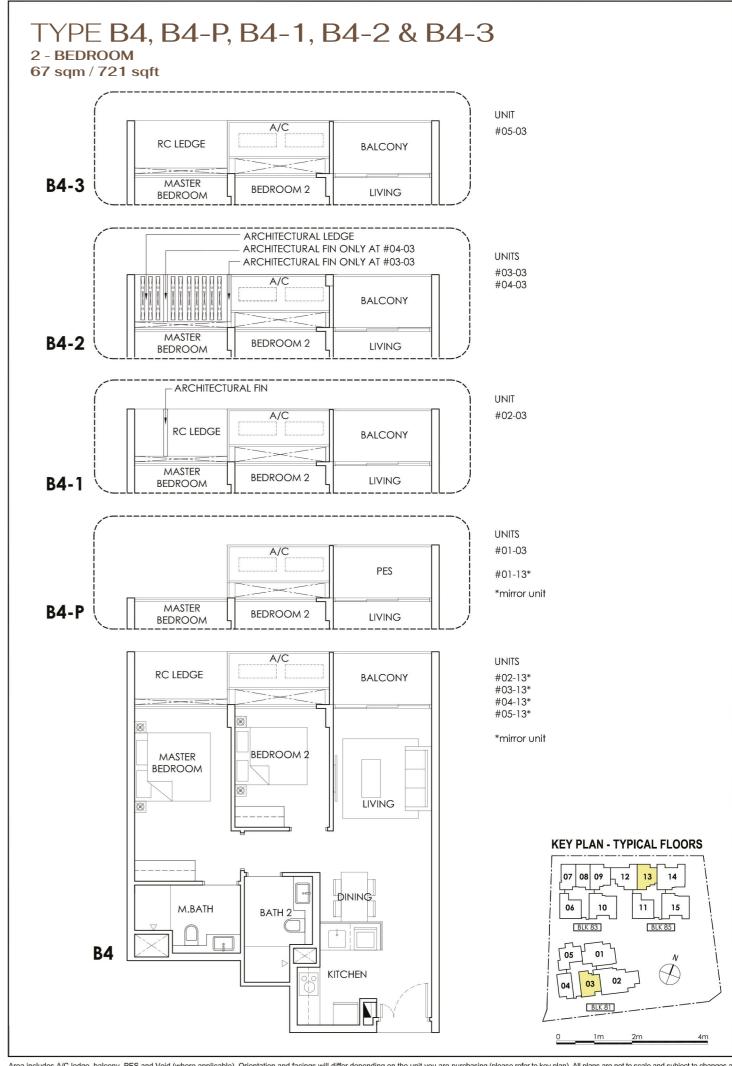

# Unit Distribution

#### BLOCK 81

|         | 1                       | 2          | 3                             | 4                              | 5                             |
|---------|-------------------------|------------|-------------------------------|--------------------------------|-------------------------------|
| Level 5 | C2-2                    | <b>D-2</b> | <b>B4-3</b>                   | <b>A1a-3</b>                   | <b>B2</b>                     |
|         | 1098                    | 1367       | 721                           | <b>581</b>                     | 732                           |
|         | (05-01)                 | (05-02)    | (05-03)                       | (05-04)                        | (05-05)                       |
| Level 4 | C2-1                    | <b>D-1</b> | <b>B4-2</b>                   | A1a-2                          | <b>B2</b>                     |
|         | 1098                    | 1367       | 721                           | 581                            | 732                           |
|         | (04-01)                 | (04-02)    | (04-03)                       | (04-04)                        | (04-05)                       |
| Level 3 | C2-1                    | <b>D-1</b> | <b>B4-2</b>                   | <b>A1a-1</b>                   | <b>B2</b>                     |
|         | 1098                    | 1367       | 721                           | <b>581</b>                     | 732                           |
|         | (03-01)                 | (03-02)    | (03-03)                       | (03-04)                        | (03-05)                       |
| Level 2 | C2                      | D          | <b>B4-1</b>                   | <b>A1a</b>                     | <b>B2</b>                     |
|         | 1098                    | 1367       | 721                           | <b>581</b>                     | 732                           |
|         | (02-01)                 | (02-02)    | (02-03)                       | (02-04)                        | (02-05)                       |
| Level 1 | C2-P<br>1098<br>(01-01) |            | <b>B4-P</b><br>721<br>(01-03) | <b>A1a-P</b><br>581<br>(01-04) | <b>B2-P</b><br>732<br>(01-05) |

#### BLOCK 83

|         | 6           | 7           | 8           | 9            | 10           |
|---------|-------------|-------------|-------------|--------------|--------------|
| Level 5 | <b>B3-3</b> | <b>B1-2</b> | A1          | <b>B4a</b>   | <b>C1-2</b>  |
|         | <b>743</b>  | <b>603</b>  | 560         | <b>721</b>   | <b>1033</b>  |
|         | (05-06)     | (05-07)     | (05-08)     | (05-09)      | (05-10)      |
| Level 4 | <b>B3-2</b> | <b>B1-1</b> | A1          | <b>B4a-2</b> | <b>C1-1</b>  |
|         | <b>743</b>  | <b>603</b>  | 560         | <b>721</b>   | <b>1033</b>  |
|         | (04-06)     | (04-07)     | (04-08)     | (04-09)      | (04-10)      |
| Level 3 | <b>B3-1</b> | <b>B1-1</b> | A1          | <b>B4a-1</b> | <b>C1-1</b>  |
|         | <b>743</b>  | <b>603</b>  | 560         | <b>721</b>   | <b>1033</b>  |
|         | (03-06)     | (03-07)     | (03-08)     | (03-09)      | (03-10)      |
| Level 2 | <b>B3</b>   | <b>B1</b>   | A1          | <b>B4a</b>   | C1           |
|         | <b>743</b>  | <b>603</b>  | 560         | <b>721</b>   | 1033         |
|         | (02-06)     | (02-07)     | (02-08)     | (02-09)      | (02-10)      |
| Level 1 | <b>B3a</b>  | <b>B1-P</b> | <b>A1-P</b> | <b>B4a-P</b> | <b>C1-Pa</b> |
|         | <b>753</b>  | <b>603</b>  | <b>560</b>  | <b>721</b>   | <b>1033</b>  |
|         | (01-06)     | (02-07)     | (01-08)     | (01-09)      | (01-10)      |

#### BLOCK 85

|         | 11          | 12          | 13          | 14      | 15          |
|---------|-------------|-------------|-------------|---------|-------------|
| Level 5 | <b>B3-3</b> | <b>B5</b>   | <b>B4</b>   | C1a-2   | <b>C1-2</b> |
|         | <b>743</b>  | <b>861</b>  | <b>721</b>  | 1023    | <b>1033</b> |
|         | (05-11)     | (05-12)     | (05-13)     | (05-14) | (05-15)     |
| Level 4 | <b>B3-2</b> | <b>B5-1</b> | <b>B4</b>   | C1a-1   | <b>C1-1</b> |
|         | <b>743</b>  | <b>861</b>  | <b>721</b>  | 1023    | <b>1033</b> |
|         | (04-11)     | (04-12)     | (04-13)     | (04-14) | (04-15)     |
| Level 3 | <b>B3-1</b> | <b>B5-1</b> | <b>B4</b>   | C1a-1   | <b>C1-1</b> |
|         | <b>743</b>  | <b>861</b>  | <b>721</b>  | 1023    | <b>1033</b> |
|         | (03-11)     | (03-12)     | (03-13)     | (03-14) | (03-15)     |
| Level 2 | <b>B3</b>   | <b>B5</b>   | <b>B4</b>   | C1a     | C1          |
|         | <b>743</b>  | <b>861</b>  | <b>721</b>  | 1023    | 1033        |
|         | (02-11)     | (02-12)     | (02-13)     | (02-14) | (02-15)     |
| Level 1 | <b>B3a</b>  | <b>B5-P</b> | <b>B4-P</b> | C1a-P   | <b>C1-P</b> |
|         | <b>753</b>  | <b>861</b>  | <b>721</b>  | 1023    | <b>1033</b> |
|         | (01-11)     | (01-12)     | (01-13)     | (01-14) | (01-15)     |

| 1+1   | Bedroom | 560 - 581 sqft   |
|-------|---------|------------------|
| 2     | Bedroom | 603 - 753 sqft   |
| 2+1   | Bedroom | 861 sqft         |
| 3     | Bedroom | 1023 - 1098 sqft |
| 3 + 1 | Bedroom | 1367 sqft        |