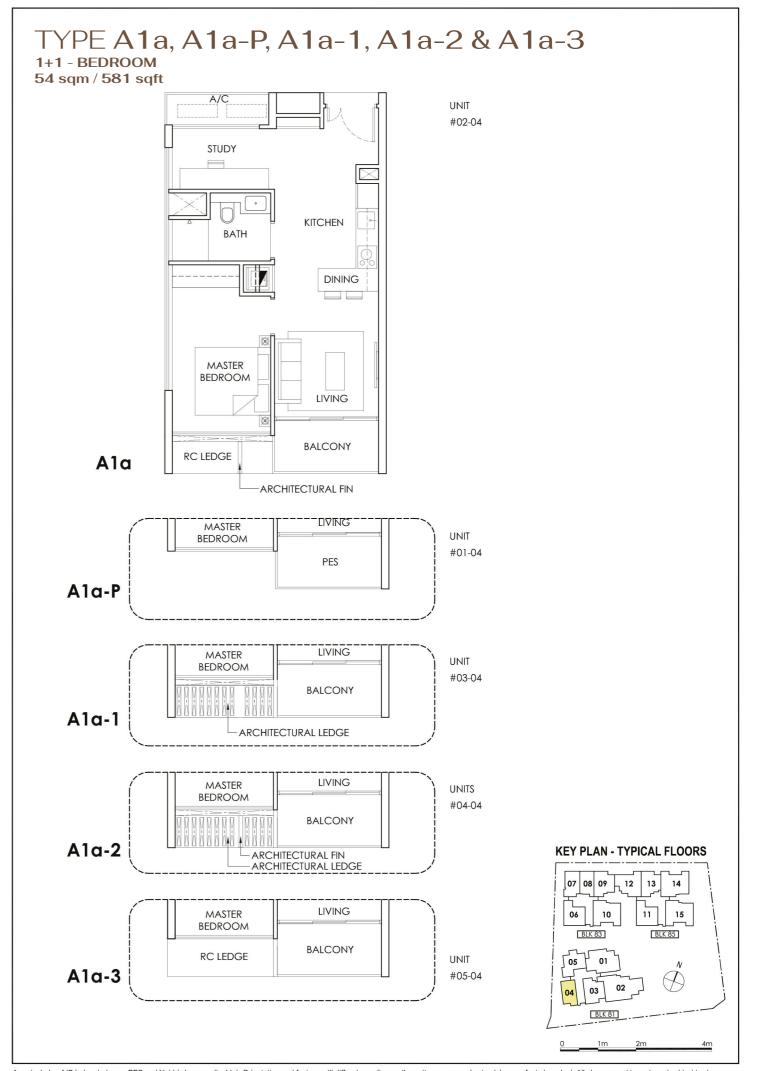

# Unit Distribution

#### BLOCK 81

|         | 1                       | 2          | 3                             | 4                              | 5                             |
|---------|-------------------------|------------|-------------------------------|--------------------------------|-------------------------------|
| Level 5 | C2-2                    | <b>D-2</b> | <b>B4-3</b>                   | <b>A1a-3</b>                   | <b>B2</b>                     |
|         | 1098                    | 1367       | 721                           | <b>581</b>                     | 732                           |
|         | (05-01)                 | (05-02)    | (05-03)                       | (05-04)                        | (05-05)                       |
| Level 4 | C2-1                    | <b>D-1</b> | <b>B4-2</b>                   | A1a-2                          | <b>B2</b>                     |
|         | 1098                    | 1367       | 721                           | 581                            | 732                           |
|         | (04-01)                 | (04-02)    | (04-03)                       | (04-04)                        | (04-05)                       |
| Level 3 | C2-1                    | <b>D-1</b> | <b>B4-2</b>                   | <b>A1a-1</b>                   | <b>B2</b>                     |
|         | 1098                    | 1367       | 721                           | <b>581</b>                     | 732                           |
|         | (03-01)                 | (03-02)    | (03-03)                       | (03-04)                        | (03-05)                       |
| Level 2 | C2                      | D          | <b>B4-1</b>                   | <b>A1a</b>                     | <b>B2</b>                     |
|         | 1098                    | 1367       | 721                           | <b>581</b>                     | 732                           |
|         | (02-01)                 | (02-02)    | (02-03)                       | (02-04)                        | (02-05)                       |
| Level 1 | C2-P<br>1098<br>(01-01) |            | <b>B4-P</b><br>721<br>(01-03) | <b>A1a-P</b><br>581<br>(01-04) | <b>B2-P</b><br>732<br>(01-05) |