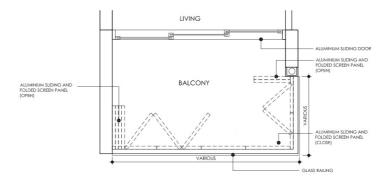

# **Balcony Screen**

TYPICAL RETRACTABLE BALCONY SCREEN - PLAN

- 1. The Balcony Screens are to allow natural ventilation within the balcony at all times and the proposed balcony screen is to be capable of being drawn or retracted fully.
- 2. The balcony shall not be enclosed unless with the approved balcony screen.
- 3. Purchaser may opt to have approved balcony screen installed at the balcony(ies) / private enclosed space(s) (if any) at the unit at purchaser's own cost.