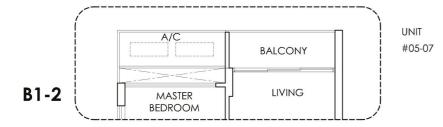

|
|         | <b>743</b>  | <b>861</b>  | <b>721</b>  | 1023    | 1033        |
|         | (02-11)     | (02-12)     | (02-13)     | (02-14) | (02-15)     |
| Level 1 | <b>B3a</b>  | <b>B5-P</b> | <b>B4-P</b> | C1a-P   | <b>C1-P</b> |
|         | <b>753</b>  | <b>861</b>  | <b>721</b>  | 1023    | <b>1033</b> |
|         | (01-11)     | (01-12)     | (01-13)     | (01-14) | (01-15)     |

| 1+1   | Bedroom | 560 - 581 sqft   |
|-------|---------|------------------|
| 2     | Bedroom | 603 - 753 sqft   |
| 2+1   | Bedroom | 861 sqft         |
| 3     | Bedroom | 1023 - 1098 sqft |
| 3 + 1 | Bedroom | 1367 sqft        |

### TYPE A1 & A1-P

1+1 - BEDROOM 52 sqm / 560 sqft



UNITS #02-08 #03-08 #04-08 #05-08

UNIT #01-08







# TYPE B1, B1-P, B1-1 & B1-2

2 - BEDROOM 56 sqm / 603 sqft









UNIT #02-07

#### **KEY PLAN - TYPICAL FLOORS**



### TYPE B2 & B2-P

2 - BEDROOM 68 sqm / 732 sqft



UNIT #01-05

#02-05 #03-05 #04-05

#05-05























Area includes A/C ledge, balcony, PES and Void (where applicable). Orientation and facings will differ depending on the unit you are purchasing (please refer to key plan). All plans are not to scale and subject to changes as may be required by relevant authorities. All appliances and furniture shown in the plan are for illustration purpose only and not representation of fact. All floor areas are estimated and subjected to final survey.

# **Balcony Screen**



TYPICAL RETRACTABLE BALCONY SCREEN - PLAN

- 1. The Balcony Screens are to allow natural ventilation within the balcony at all times and the proposed balcony