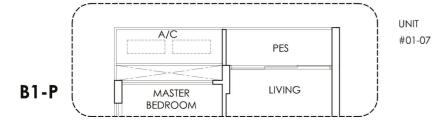

### TYPE A1 & A1-P

1+1 - BEDROOM 52 sqm / 560 sqft

UNITS #02-08 #03-08 #04-08 #05-08

UNIT #01-08