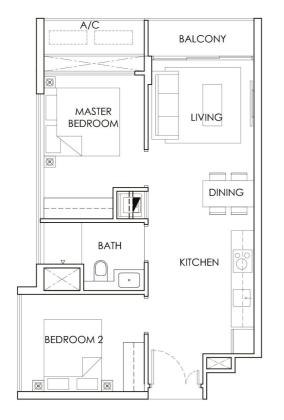

### TYPE B2 & B2-P

2 - BEDROOM 68 sqm / 732 sqft

UNIT #01-05

#02-05 #03-05 #04-05

#05-05

Area includes A/C ledge, balcony, PES and Void (where applicable). Orientation and facings will differ depending on the unit you are purchasing (please refer to key plan). All plans are not to scale and subject to changes as may be required by relevant authorities. All appliances and furniture shown in the plan are for illustration purpose only and not representation of fact. All floor areas are estimated and subjected to final survey.