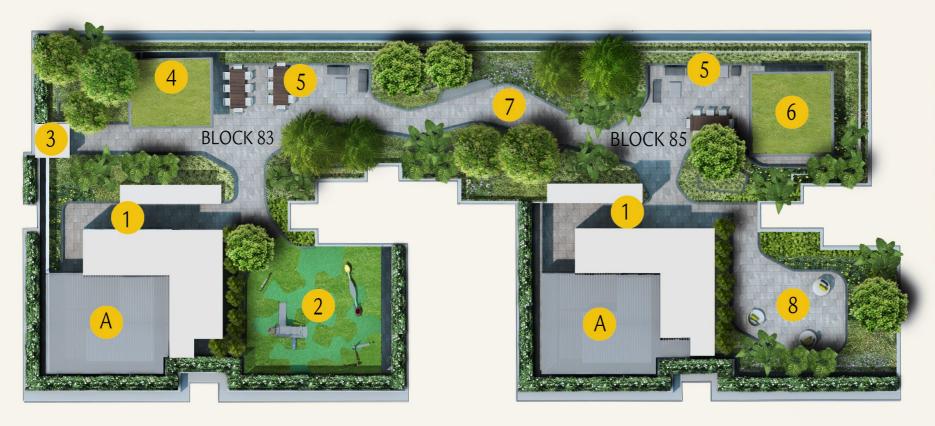

# Site Plan Facilities View

# **LEGEND**

- 1 Lift Lobby
- 2 Kid's Fun Land
- 3 Handicapped Toilet
- 4 BBQ Pavilion
- 5 Dining Lounge
- 6 Grill Canopy
- 7 Garden Trail
- 8 Yoga Corner

# **OTHERS**

A Water Tank

### **ROOF TERRACE PLAN**