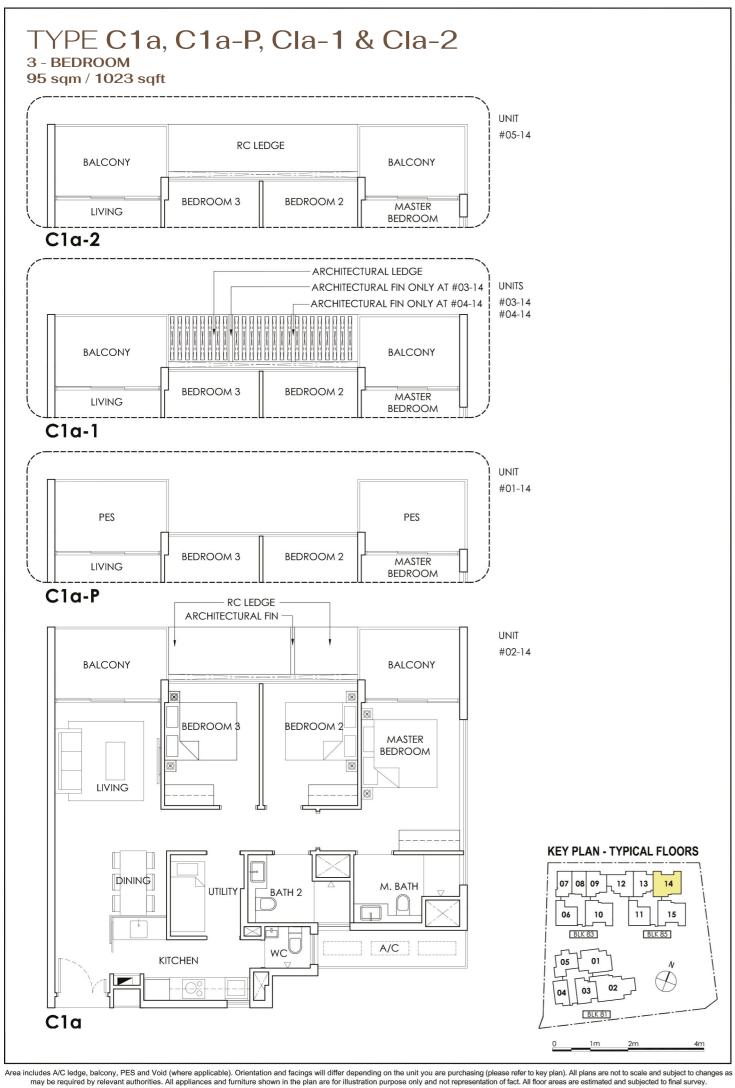

# Unit Distribution

#### BLOCK 83

|         | 6           | 7           | 8           | 9            | 10           |
|---------|-------------|-------------|-------------|--------------|--------------|
| Level 5 | <b>B3-3</b> | <b>B1-2</b> | A1          | <b>B4a</b>   | <b>C1-2</b>  |
|         | <b>743</b>  | <b>603</b>  | 560         | <b>721</b>   | <b>1033</b>  |
|         | (05-06)     | (05-07)     | (05-08)     | (05-09)      | (05-10)      |
| Level 4 | <b>B3-2</b> | <b>B1-1</b> | A1          | <b>B4a-2</b> | <b>C1-1</b>  |
|         | <b>743</b>  | <b>603</b>  | 560         | <b>721</b>   | <b>1033</b>  |
|         | (04-06)     | (04-07)     | (04-08)     | (04-09)      | (04-10)      |
| Level 3 | <b>B3-1</b> | <b>B1-1</b> | A1          | <b>B4a-1</b> | <b>C1-1</b>  |
|         | <b>743</b>  | <b>603</b>  | 560         | <b>721</b>   | <b>1033</b>  |
|         | (03-06)     | (03-07)     | (03-08)     | (03-09)      | (03-10)      |
| Level 2 | <b>B3</b>   | <b>B1</b>   | A1          | <b>B4a</b>   | C1           |
|         | <b>743</b>  | <b>603</b>  | 560         | <b>721</b>   | 1033         |
|         | (02-06)     | (02-07)     | (02-08)     | (02-09)      | (02-10)      |
| Level 1 | <b>B3a</b>  | <b>B1-P</b> | <b>A1-P</b> | <b>B4a-P</b> | <b>C1-Pa</b> |
|         | <b>753</b>  | <b>603</b>  | <b>560</b>  | <b>721</b>   | <b>1033</b>  |
|         | (01-06)     | (02-07)     | (01-08)     | (01-09)      | (01-10)      |

#### BLOCK 85

|         | 11          | 12          | 13          | 14      | 15          |
|---------|-------------|-------------|-------------|---------|-------------|
| Level 5 | <b>B3-3</b> | <b>B5</b>   | <b>B4</b>   | C1a-2   | <b>C1-2</b> |
|         | <b>743</b>  | <b>861</b>  | <b>721</b>  | 1023    | <b>1033</b> |
|         | (05-11)     | (05-12)     | (05-13)     | (05-14) | (05-15)     |
| Level 4 | <b>B3-2</b> | <b>B5-1</b> | <b>B4</b>   | C1a-1   | <b>C1-1</b> |
|         | <b>743</b>  | <b>861</b>  | <b>721</b>  | 1023    | <b>1033</b> |
|         | (04-11)     | (04-12)     | (04-13)     | (04-14) | (04-15)     |
| Level 3 | <b>B3-1</b> | <b>B5-1</b> | <b>B4</b>   | C1a-1   | <b>C1-1</b> |
|         | <b>743</b>  | <b>861</b>  | <b>721</b>  | 1023    | <b>1033</b> |
|         | (03-11)     | (03-12)     | (03-13)     | (03-14) | (03-15)     |
| Level 2 | <b>B3</b>   | <b>B5</b>   | <b>B4</b>   | C1a     | C1          |
|         | <b>743</b>  | <b>861</b>  | <b>721</b>  | 1023    | 1033        |
|         | (02-11)     | (02-12)     | (02-13)     | (02-14) | (02-15)     |
| Level 1 | <b>B3a</b>  | <b>B5-P</b> | <b>B4-P</b> | C1a-P   | <b>C1-P</b> |
|         | <b>753</b>  | <b>861</b>  | <b>721</b>  | 1023    | <b>1033</b> |
|         | (01-11)     | (01-12)     | (01-13)     | (01-14) | (01-15)     |