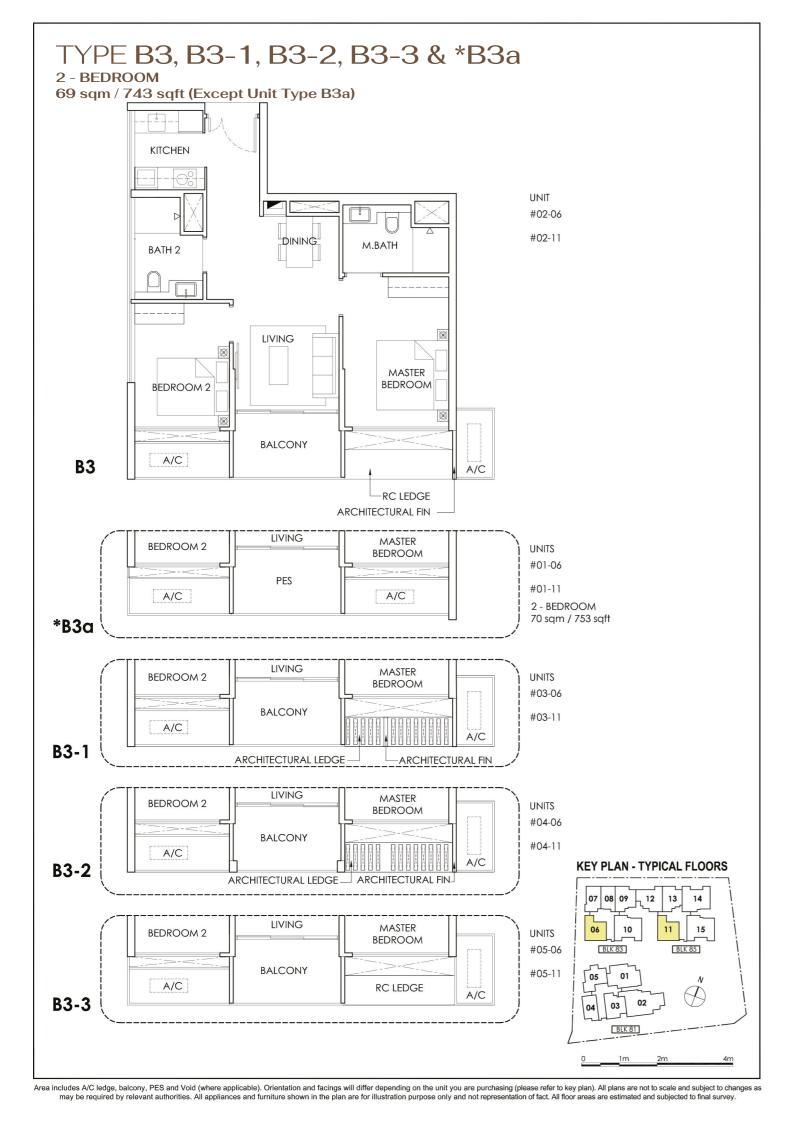

# Unit Distribution

#### BLOCK 83

|         | 6           | 7           | 8           | 9            | 10           |
|---------|-------------|-------------|-------------|--------------|--------------|
| Level 5 | <b>B3-3</b> | <b>B1-2</b> | A1          | <b>B4a</b>   | <b>C1-2</b>  |
|         | <b>743</b>  | <b>603</b>  | 560         | <b>721</b>   | <b>1033</b>  |
|         | (05-06)     | (05-07)     | (05-08)     | (05-09)      | (05-10)      |
| Level 4 | <b>B3-2</b> | <b>B1-1</b> | A1          | <b>B4a-2</b> | <b>C1-1</b>  |
|         | <b>743</b>  | <b>603</b>  | 560         | <b>721</b>   | <b>1033</b>  |
|         | (04-06)     | (04-07)     | (04-08)     | (04-09)      | (04-10)      |
| Level 3 | <b>B3-1</b> | <b>B1-1</b> | A1          | <b>B4a-1</b> | <b>C1-1</b>  |
|         | <b>743</b>  | <b>603</b>  | 560         | <b>721</b>   | <b>1033</b>  |
|         | (03-06)     | (03-07)     | (03-08)     | (03-09)      | (03-10)      |
| Level 2 | <b>B3</b>   | <b>B1</b>   | A1          | <b>B4a</b>   | C1           |
|         | <b>743</b>  | <b>603</b>  | 560         | <b>721</b>   | 1033         |
|         | (02-06)     | (02-07)     | (02-08)     | (02-09)      | (02-10)      |
| Level 1 | <b>B3a</b>  | <b>B1-P</b> | <b>A1-P</b> | <b>B4a-P</b> | <b>C1-Pa</b> |
|         | <b>753</b>  | <b>603</b>  | <b>560</b>  | <b>721</b>   | <b>1033</b>  |
|         | (01-06)     | (02-07)     | (01-08)     | (01-09)      | (01-10)      |

#### BLOCK 85

|         | 11          | 12          | 13          | 14      | 15          |
|---------|-------------|-------------|-------------|---------|-------------|
| Level 5 | <b>B3-3</b> | <b>B5</b>   | <b>B4</b>   | C1a-2   | <b>C1-2</b> |
|         | <b>743</b>  | <b>861</b>  | <b>721</b>  | 1023    | <b>1033</b> |
|         | (05-11)     | (05-12)     | (05-13)     | (05-14) | (05-15)     |
| Level 4 | <b>B3-2</b> | <b>B5-1</b> | <b>B4</b>   | C1a-1   | <b>C1-1</b> |
|         | <b>743</b>  | <b>861</b>  | <b>721</b>  | 1023    | <b>1033</b> |
|         | (04-11)     | (04-12)     | (04-13)     | (04-14) | (04-15)     |
| Level 3 | <b>B3-1</b> | <b>B5-1</b> | <b>B4</b>   | C1a-1   | <b>C1-1</b> |
|         | <b>743</b>  | <b>861</b>  | <b>721</b>  | 1023    | <b>1033</b> |
|         | (03-11)     | (03-12)     | (03-13)     | (03-14) | (03-15)     |
| Level 2 | <b>B3</b>   | <b>B5</b>   | <b>B4</b>   | C1a     | C1          |
|         | <b>743</b>  | <b>861</b>  | <b>721</b>  | 1023    | 1033        |
|         | (02-11)     | (02-12)     | (02-13)     | (02-14) | (02-15)     |
| Level 1 | <b>B3a</b>  | <b>B5-P</b> | <b>B4-P</b> | C1a-P   | <b>C1-P</b> |
|         | <b>753</b>  | <b>861</b>  | <b>721</b>  | 1023    | <b>1033</b> |
|         | (01-11)     | (01-12)     | (01-13)     | (01-14) | (01-15)     |

| 1+1   | Bedroom | 560 - 581 sqft   |
|-------|---------|------------------|
| 2     | Bedroom | 603 - 753 sqft   |
| 2+1   | Bedroom | 861 sqft         |
| 3     | Bedroom | 1023 - 1098 sqft |
| 3 + 1 | Bedroom | 1367 sqft        |