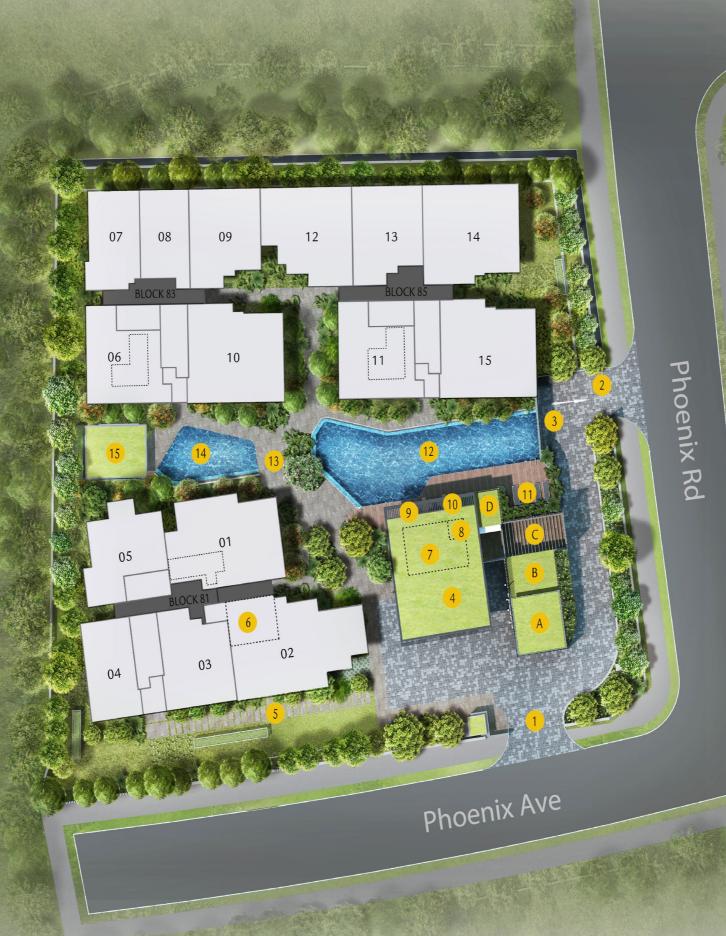

# Site Plan Units View

# LEGEND:

- 1 Ingress
- 2 Egress
- 3 To Carpark
- 4 Grand Lobby
- 5 Sensory Walk
- 6 Active Gym
- 7 Clubhouse
- 8 Handicapped Toilet
- 9 Leisure Deck
- 10 Outdoor Shower Area
- 11 Sun Deck
- 12 Aqua Pool
- 13 Garden Trail
- 14 Splash Cove
- 15 Skylight Pavilion

### **OTHERS:**

- A Electrical Sub-station
- B Transformer Room
- C Genset
- D Bin Centre

1ST STOREY PLAN