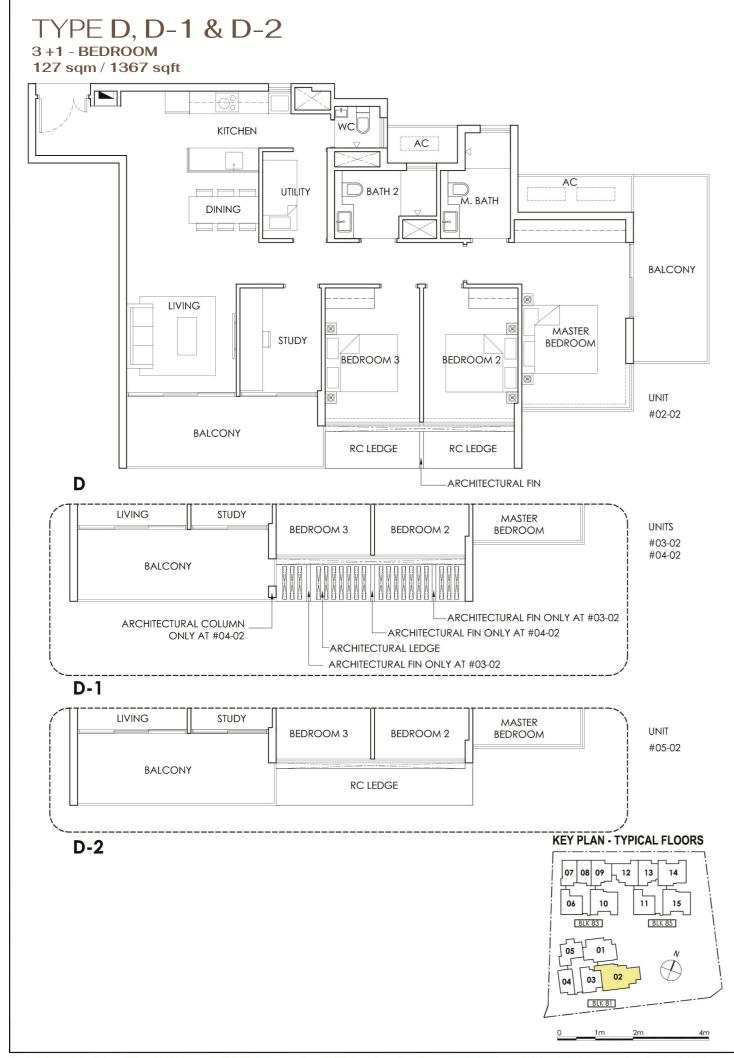

# Unit Distribution

#### BLOCK 81

|         | 1                       | 2          | 3                             | 4                              | 5                             |
|---------|-------------------------|------------|-------------------------------|--------------------------------|-------------------------------|
| Level 5 | C2-2                    | <b>D-2</b> | <b>B4-3</b>                   | <b>A1a-3</b>                   | <b>B2</b>                     |
|         | 1098                    | 1367       | 721                           | <b>581</b>                     | 732                           |
|         | (05-01)                 | (05-02)    | (05-03)                       | (05-04)                        | (05-05)                       |
| Level 4 | C2-1                    | <b>D-1</b> | <b>B4-2</b>                   | A1a-2                          | <b>B2</b>                     |
|         | 1098                    | 1367       | 721                           | 581                            | 732                           |
|         | (04-01)                 | (04-02)    | (04-03)                       | (04-04)                        | (04-05)                       |
| Level 3 | C2-1                    | <b>D-1</b> | <b>B4-2</b>                   | <b>A1a-1</b>                   | <b>B2</b>                     |
|         | 1098                    | 1367       | 721                           | <b>581</b>                     | 732                           |
|         | (03-01)                 | (03-02)    | (03-03)                       | (03-04)                        | (03-05)                       |
| Level 2 | C2                      | D          | <b>B4-1</b>                   | <b>A1a</b>                     | <b>B2</b>                     |
|         | 1098                    | 1367       | 721                           | <b>581</b>                     | 732                           |
|         | (02-01)                 | (02-02)    | (02-03)                       | (02-04)                        | (02-05)                       |
| Level 1 | C2-P<br>1098<br>(01-01) |            | <b>B4-P</b><br>721<br>(01-03) | <b>A1a-P</b><br>581<br>(01-04) | <b>B2-P</b><br>732<br>(01-05) |

#### BLOCK 83

|         | 6           | 7           | 8           | 9            | 10           |
|---------|-------------|-------------|-------------|--------------|--------------|
| Level 5 | <b>B3-3</b> | <b>B1-2</b> | A1          | <b>B4a</b>   | <b>C1-2</b>  |
|         | <b>743</b>  | <b>603</b>  | 560         | <b>721</b>   | <b>1033</b>  |
|         | (05-06)     | (05-07)     | (05-08)     | (05-09)      | (05-10)      |
| Level 4 | <b>B3-2</b> | <b>B1-1</b> | A1          | <b>B4a-2</b> | <b>C1-1</b>  |
|         | <b>743</b>  | <b>603</b>  | 560         | <b>721</b>   | <b>1033</b>  |
|         | (04-06)     | (04-07)     | (04-08)     | (04-09)      | (04-10)      |
| Level 3 | <b>B3-1</b> | <b>B1-1</b> | A1          | <b>B4a-1</b> | <b>C1-1</b>  |
|         | <b>743</b>  | <b>603</b>  | 560         | <b>721</b>   | <b>1033</b>  |
|         | (03-06)     | (03-07)     | (03-08)     | (03-09)      | (03-10)      |
| Level 2 | <b>B3</b>   | <b>B1</b>   | A1          | <b>B4a</b>   | C1           |
|         | <b>743</b>  | <b>603</b>  | 560         | <b>721</b>   | 1033         |
|         | (02-06)     | (02-07)     | (02-08)     | (02-09)      | (02-10)      |
| Level 1 | <b>B3a</b>  | <b>B1-P</b> | <b>A1-P</b> | <b>B4a-P</b> | <b>C1-Pa</b> |
|         | <b>753</b>  | <b>603</b>  | <b>560</b>  | <b>721</b>   | <b>1033</b>  |
|         | (01-06)     | (02-07)     | (01-08)     | (01-09)      | (01-10)      |