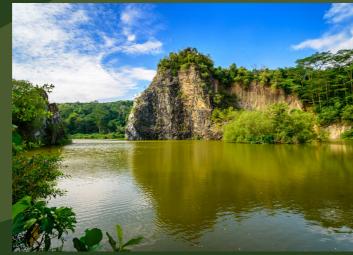

### Little Guilin

Pang Sua Pond features Singapore's second-largest man-made floating wetland. It features a wellness centre and a 480-metre long suspended boardwalk over the waters. The pond is home to a biodiversity of flora and fauna which can be appreciated from

Located within Bukit Batok Town Park, Little Guilin is a disused granite quarry that resembles the granite rock formations of Guilin, China. The cliff sits within a large lake with beautifully landscaped banks for visitors to rest upon. A cosy and quaint place with picturesque scenery, this makes for a wonderful picnic spot and lovely wedding photography.