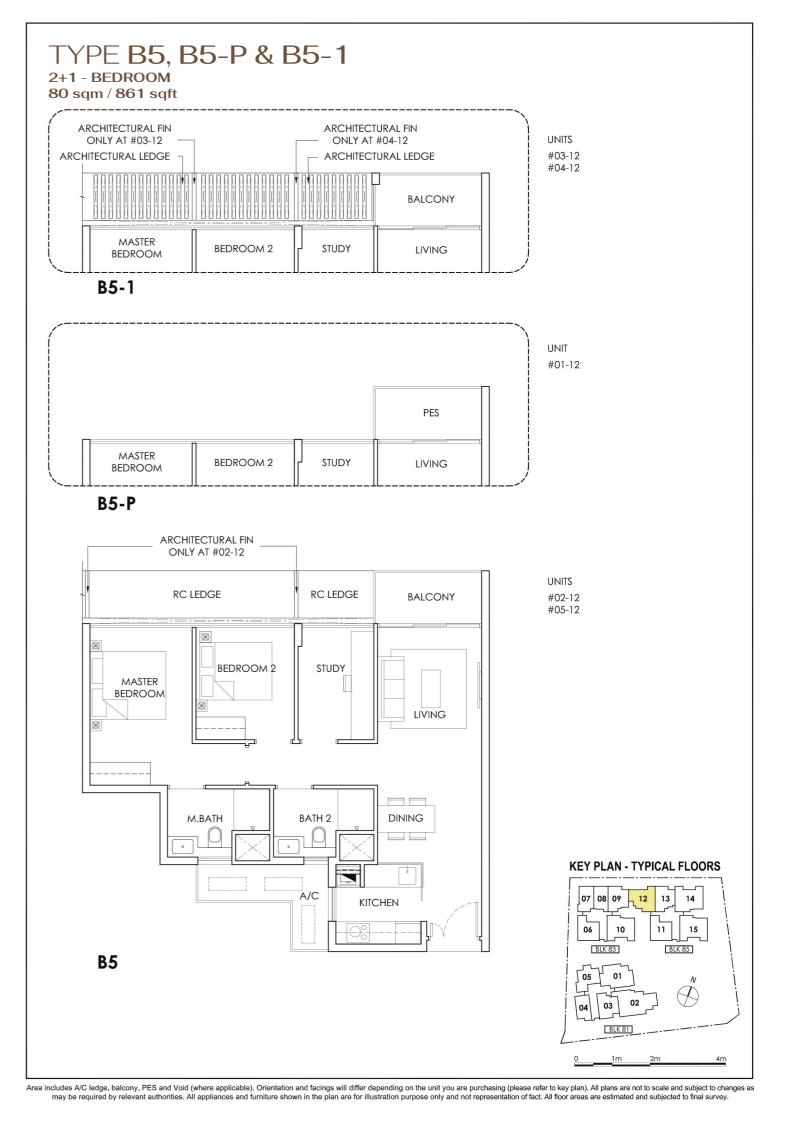

# Unit Distribution

#### BLOCK 85

|         | 11          | 12          | 13          | 14      | 15          |
|---------|-------------|-------------|-------------|---------|-------------|
| Level 5 | <b>B3-3</b> | <b>B5</b>   | <b>B4</b>   | C1a-2   | <b>C1-2</b> |
|         | <b>743</b>  | <b>861</b>  | <b>721</b>  | 1023    | <b>1033</b> |
|         | (05-11)     | (05-12)     | (05-13)     | (05-14) | (05-15)     |
| Level 4 | <b>B3-2</b> | <b>B5-1</b> | <b>B4</b>   | C1a-1   | <b>C1-1</b> |
|         | <b>743</b>  | <b>861</b>  | <b>721</b>  | 1023    | <b>1033</b> |
|         | (04-11)     | (04-12)     | (04-13)     | (04-14) | (04-15)     |
| Level 3 | <b>B3-1</b> | <b>B5-1</b> | <b>B4</b>   | C1a-1   | <b>C1-1</b> |
|         | <b>743</b>  | <b>861</b>  | <b>721</b>  | 1023    | <b>1033</b> |
|         | (03-11)     | (03-12)     | (03-13)     | (03-14) | (03-15)     |
| Level 2 | <b>B3</b>   | <b>B5</b>   | <b>B4</b>   | C1a     | C1          |
|         | <b>743</b>  | <b>861</b>  | <b>721</b>  | 1023    | 1033        |
|         | (02-11)     | (02-12)     | (02-13)     | (02-14) | (02-15)     |
| Level 1 | <b>B3a</b>  | <b>B5-P</b> | <b>B4-P</b> | C1a-P   | <b>C1-P</b> |
|         | <b>753</b>  | <b>861</b>  | <b>721</b>  | 1023    | <b>1033</b> |
|         | (01-11)     | (01-12)     | (01-13)     | (01-14) | (01-15)     |

| 1+1   | Bedroom | 560 - 581 sqft   |
|-------|---------|------------------|
| 2     | Bedroom | 603 - 753 sqft   |
| 2+1   | Bedroom | 861 sqft         |
| 3     | Bedroom | 1023 - 1098 sqft |
| 3 + 1 | Bedroom | 1367 sqft        |