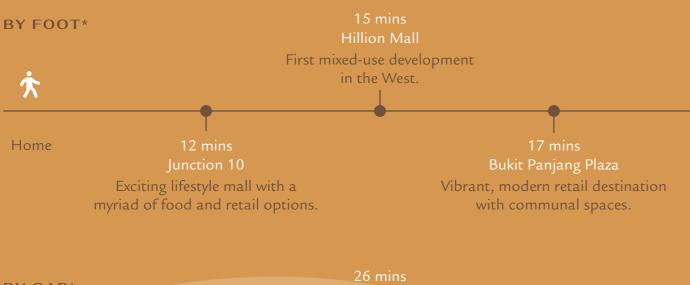

#### **Shopping District**

Shop till you drop with 3 retail malls within 1km. These lifestyle destinations offer a wide variety of gastronomical options, grocery outlets and leisure activities. Popular brands that can be found here include Sheng Siong, FairPrice, Raffles Medical, Shenton Medical, Singtel, Starhub, Starbucks, Watsons, Challenger, Best Denki, Harvey Norman, Guardian, M1, Eu Yan Sang, GNC, McDonald's, KFC, POPULAR Bookstore and UOB amongst others. With rewards programmes, free shuttle bus services, parking benefits and great deals, you will be spoiled for choice.

# **Bukit Panjang Central**

Not just an exciting retail destination, the property is located in close proximity to **Bukit Panjang Integrated Hub**, which links the town to the Downtown line on the MRT system. This means you can easily access Beauty World, Botanic Gardens, Little India, Bugis and more.