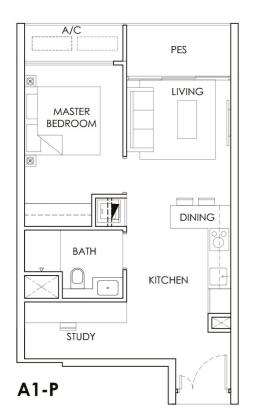

### TYPE A1 & A1-P

1+1 - BEDROOM 52 sqm / 560 sqft

UNITS #02-08 #03-08 #04-08 #05-08

UNIT #01-08