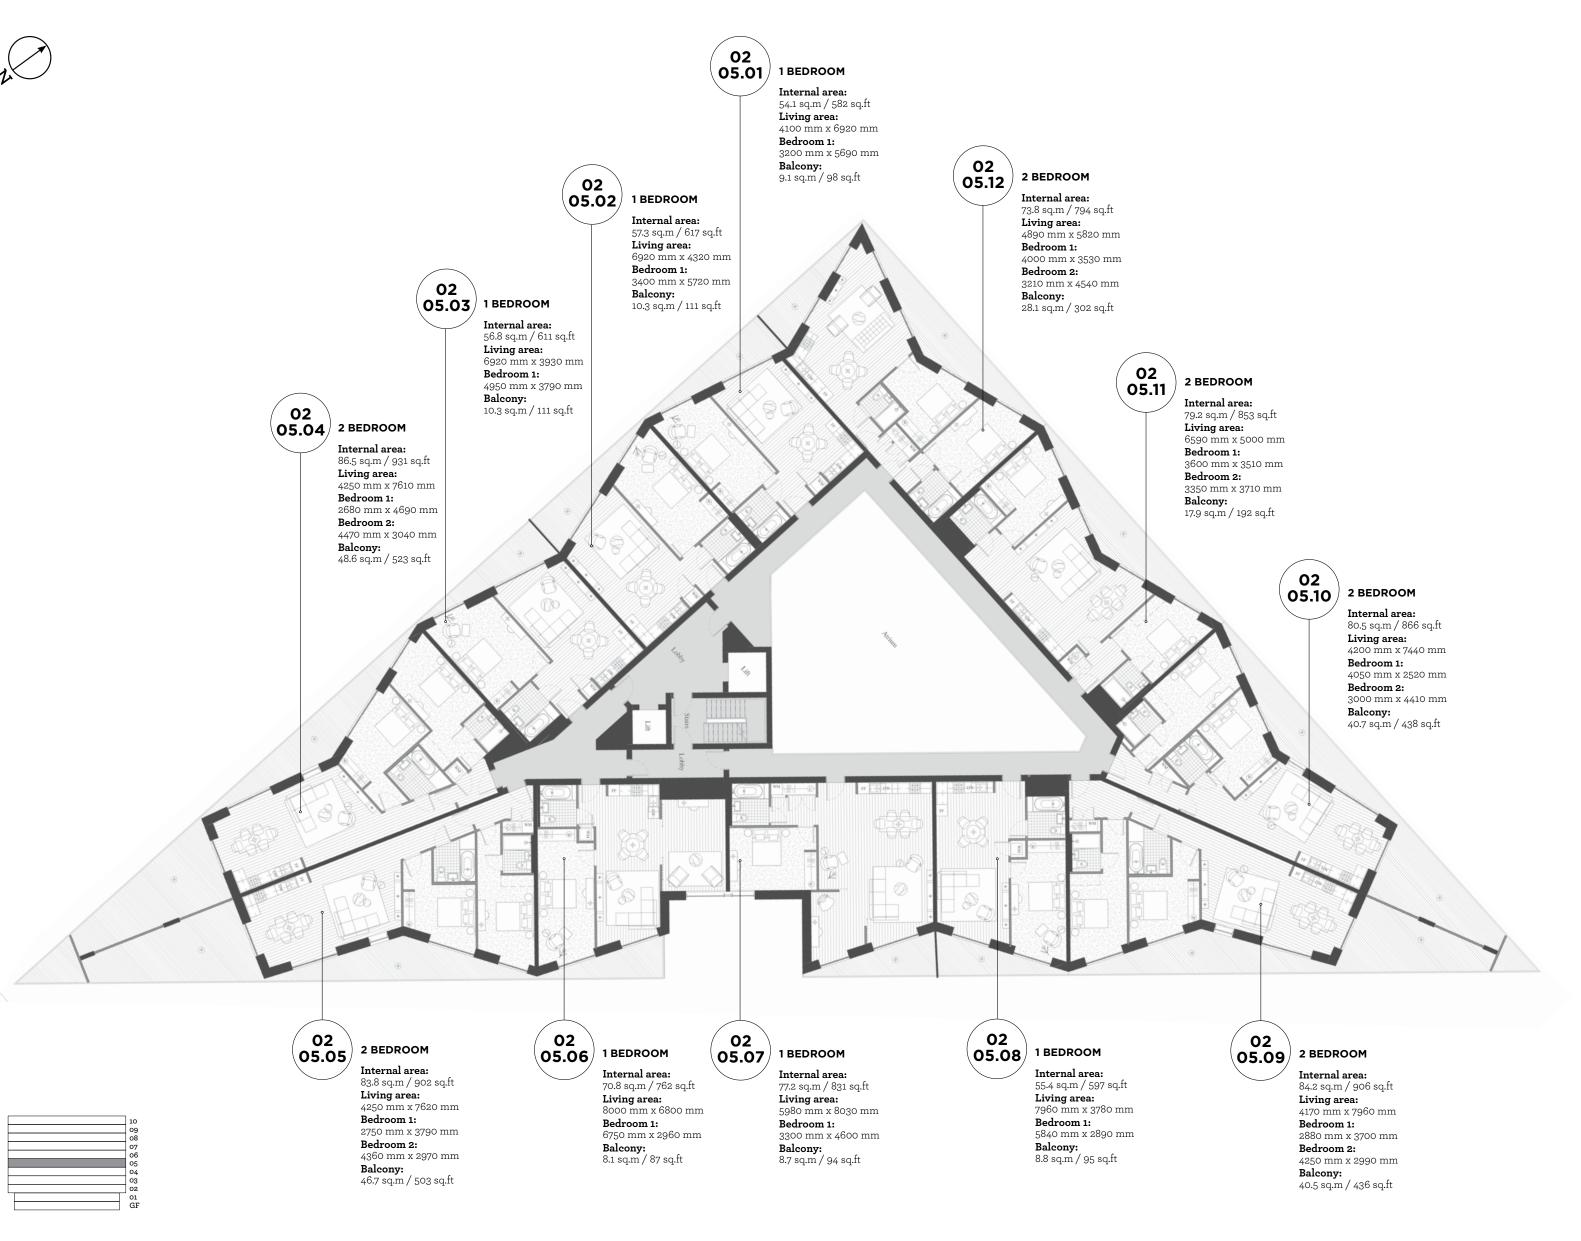

### **ANCHOR BUILDING**

**LEVEL** 

05

### **LEGEND**

C: Cupboard W: Wardrobe FF: Fridge Freezer WM: Washer/Dryer B: Balcony