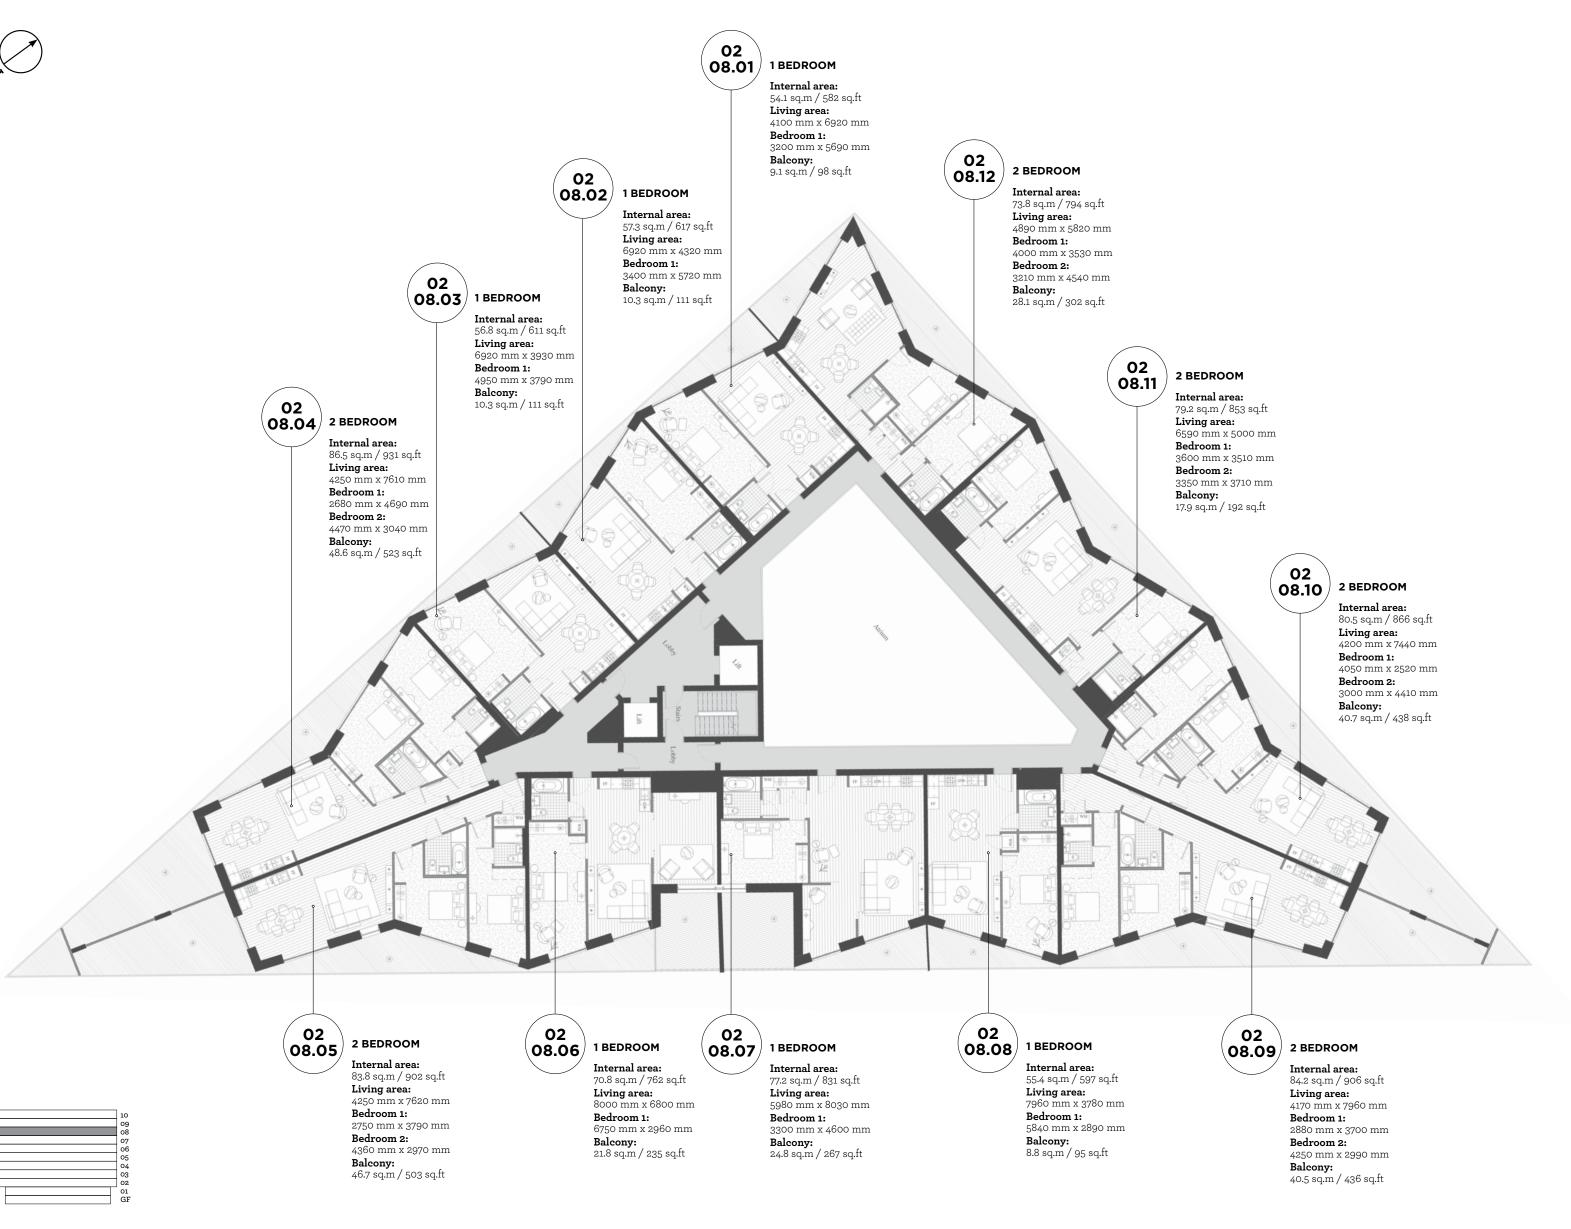

### **ANCHOR BUILDING**

**LEVEL** 

08

### **LEGEND**

C: Cupboard W: Wardrobe FF: Fridge Freezer WM: Washer/Dryer B: Balcony