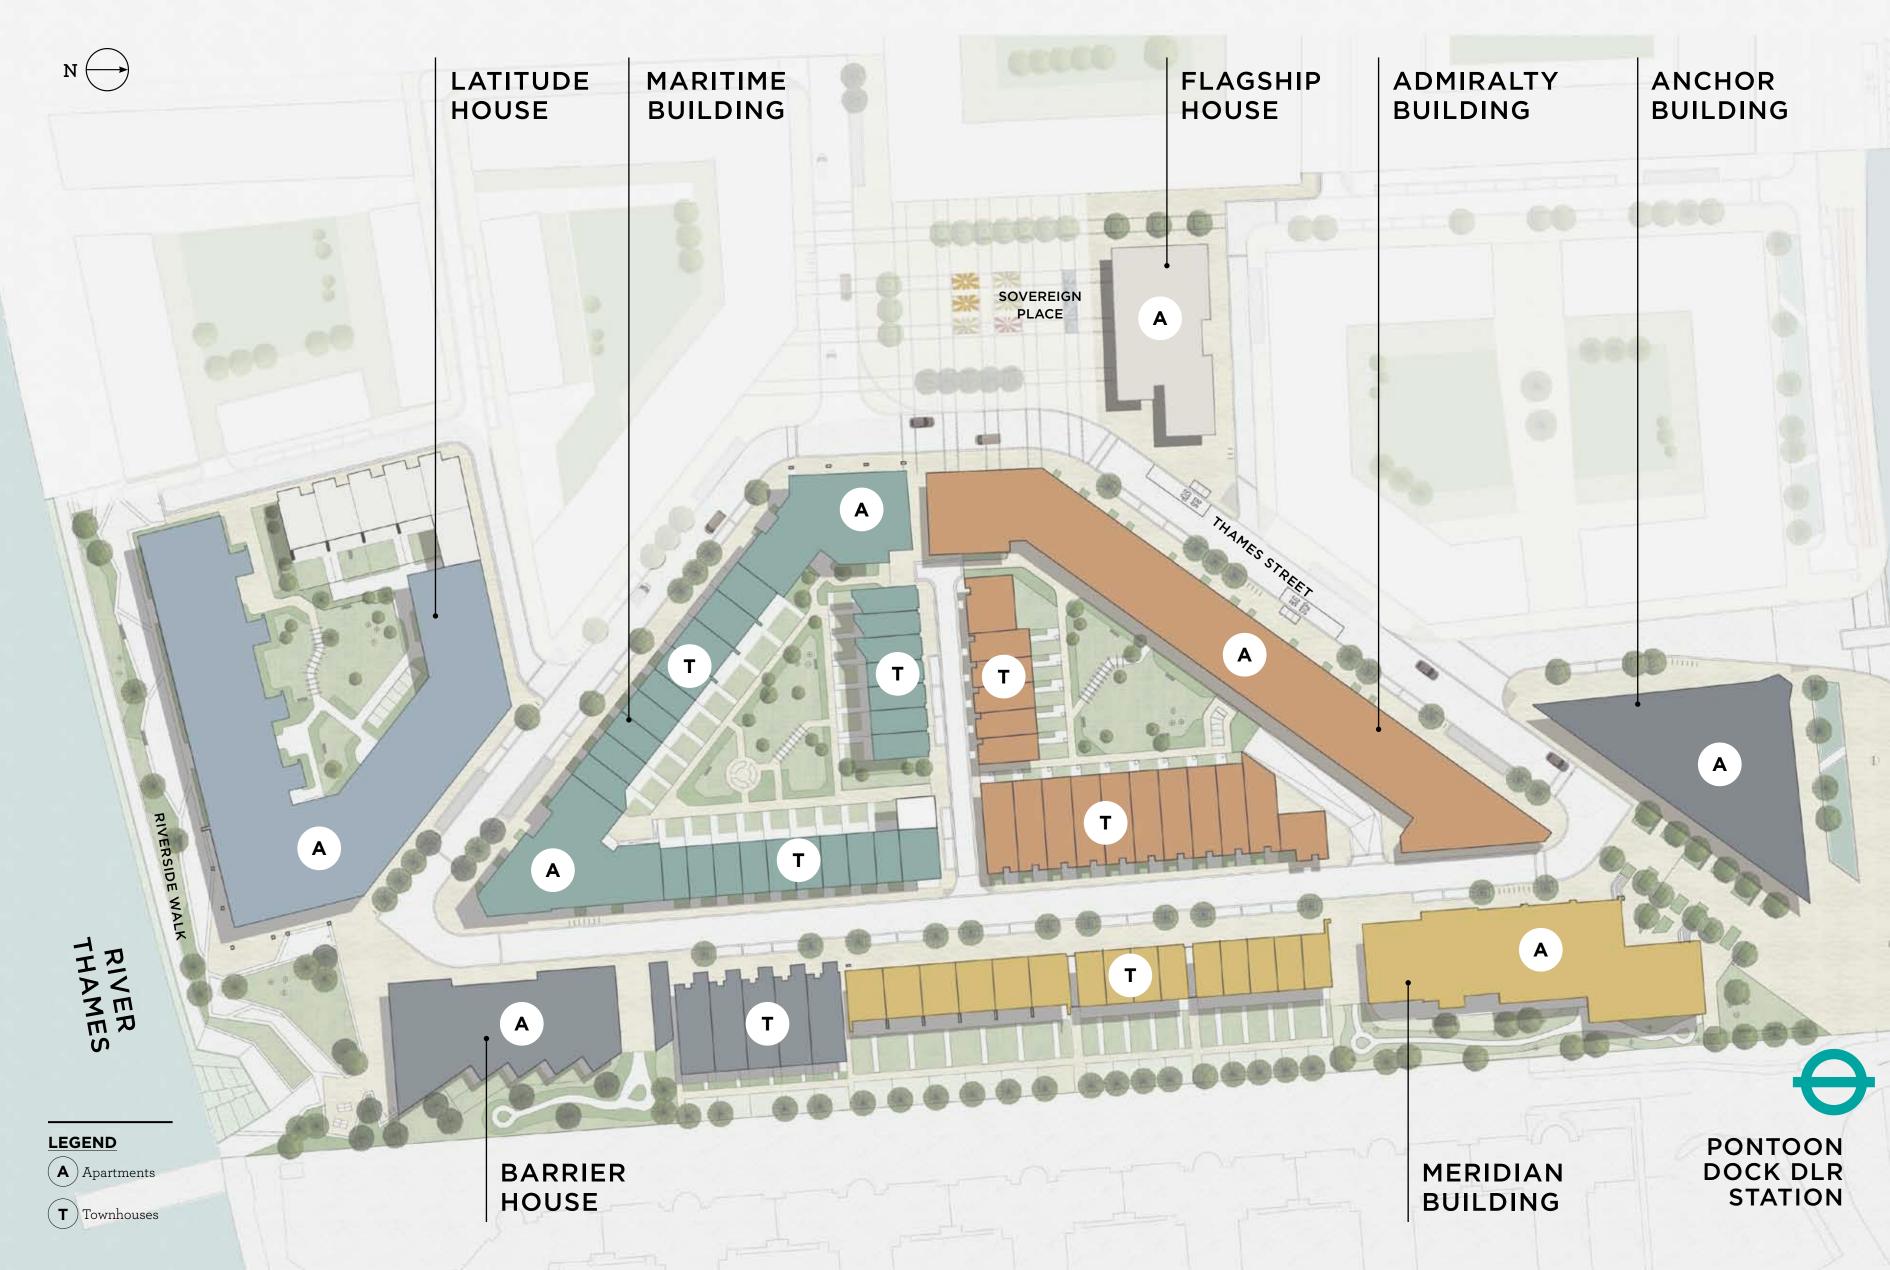

LONDON

## **ANCHOR BUILDING**

## **LEVEL**



### **LEGEND**

C: Cupboard W: Wardrobe FF: Fridge Freezer WM: Washer/Dryer B: Balcony

## **NOTES**











LONDON

## **ANCHOR BUILDING**

**LEVEL** 

## **NOTES**



Disclaimer

This brochure and the information contained in it does not form part of any contract, and while reasonable effort has been made to ensure accuracy, this cannot be guaranteed and no representation or warranty is made in that regard. Apartment designs and layouts are indicative only and may change. The specification of the apartments is the anticipated specification as at the date this brochure was prepared, but may be subject to change in accordance with permitted variances under the apartment sale contracts. Dimensions shown in any text or plan are approxi