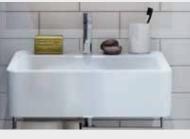

#### **BATHROOMS**

Fitted with white enamel bath with chrome finish mixer. Contemporary wall mounted shower and glass bath screen. White ceramic close coupled floor mounted WC. White ceramic wash basin, with chrome lever mixer tap. Bespoke wall mounted mirror finished cabinet in all bathrooms. Chrome finish heated towel rail.

Ceramic tiles to bathroom with feature tiles to shower/bath area. Matte finish floor tiles.