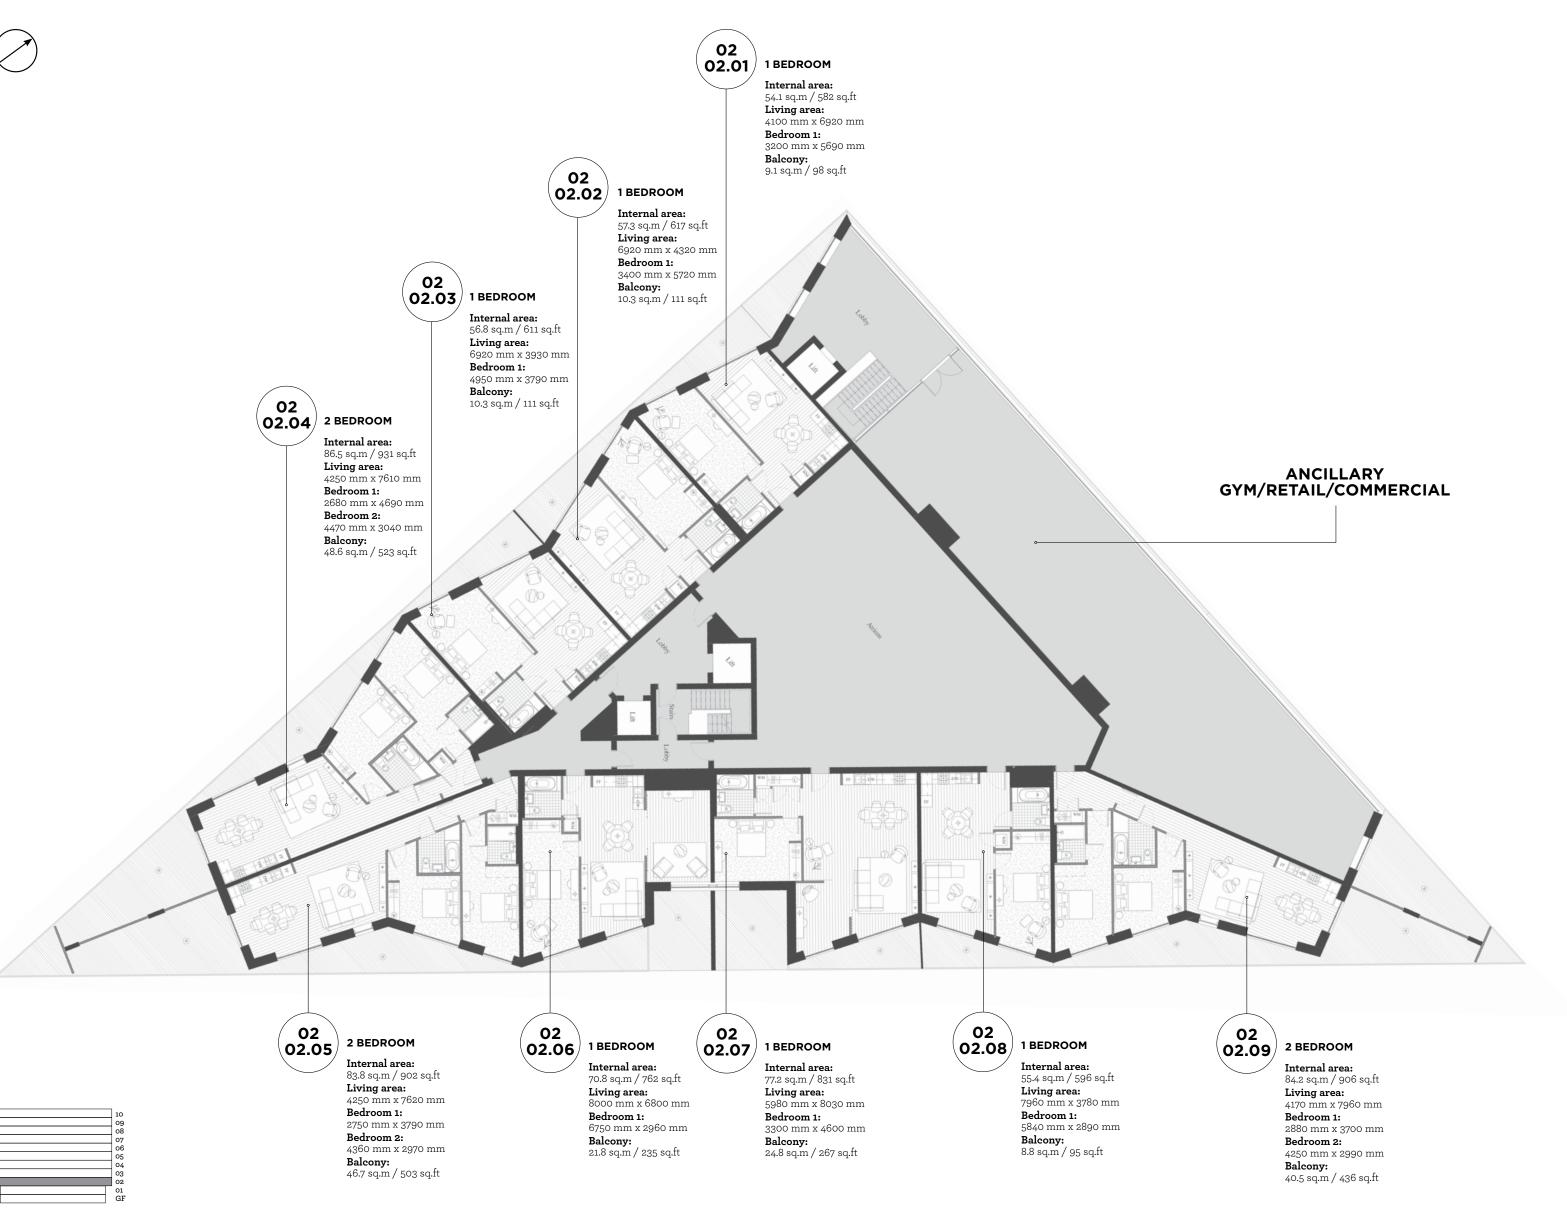

### **ANCHOR BUILDING**

### **LEVEL**

02

### **LEGEND**

C: Cupboard W: Wardrobe FF: Fridge Freezer WM: Washer/Dryer B: Balcony

### **NOTES**