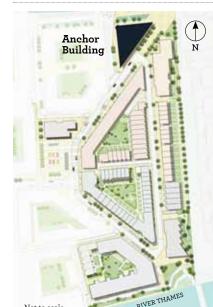

## **LEGEND**

C: Cupboard W: Wardrobe FF: Fridge Freezer WM: Washer/Dryer B: Balcony

### **NOTES**



#### Disclaimer





LONDON

### **ANCHOR BUILDING**

**LEVEL** 

06

### **LEGEND**

C: Cupboard W: Wardrobe FF: Fridge Freezer WM: Washer/Dryer B: Balcony

## **NOTES**



#### Disclaimer





LONDON

### **ANCHOR BUILDING**

**LEVEL** 

07

### **LEGEND**

C: Cupboard W: Wardrobe FF: Fridge Freezer WM: Washer/Dryer B: Balcony

### **NOTES**



#### Disclaimer





LONDON

### **ANCHOR BUILDING**

**LEVEL** 

08

### **LEGEND**

C: Cupboard W: Wardrobe FF: Fridge Freezer WM: Washer/Dryer B: Balcony

## **NOTES**



#### Disclaimer





LONDON

### **ANCHOR BUILDING**

**LEVEL** 

09

### **LEGEND**

C: Cupboard W: Wardrobe FF: Fridge Freezer WM: Washer/Dryer B: Balcony

### **NOTES**



#### Disalaimer





LONDON

### **ANCHOR BUILDING**

**LEVEL** 

10

### **LEGEND**

C: Cupboard W: Wardrobe FF: Fridge Freezer WM: Washer/Dryer B: Balcony

## **NOTES**



#### Disclaimer

## **SPECIFICATION**

#### **MAIN STRUCTURE**

Reinforced concrete frame on reinforced concrete piled foundations.

#### **BUILDING ENVELOPE**

External wall with quality brick finish and pre-cast cladding.

#### **FLOORS**

Reinforced concrete slab with appropriate floor finishes (see flooring).

### ROOF

High performance membrane with bio roofs (subject to plot).

### **WINDOWS**

Double glazed windows and doors including opening lights (subject to plot and apartment) with a durable finish.

#### STAIRS

In-situ or pre-cast concrete stairs with steel balustrades in common areas.

#### **WALLS**

P