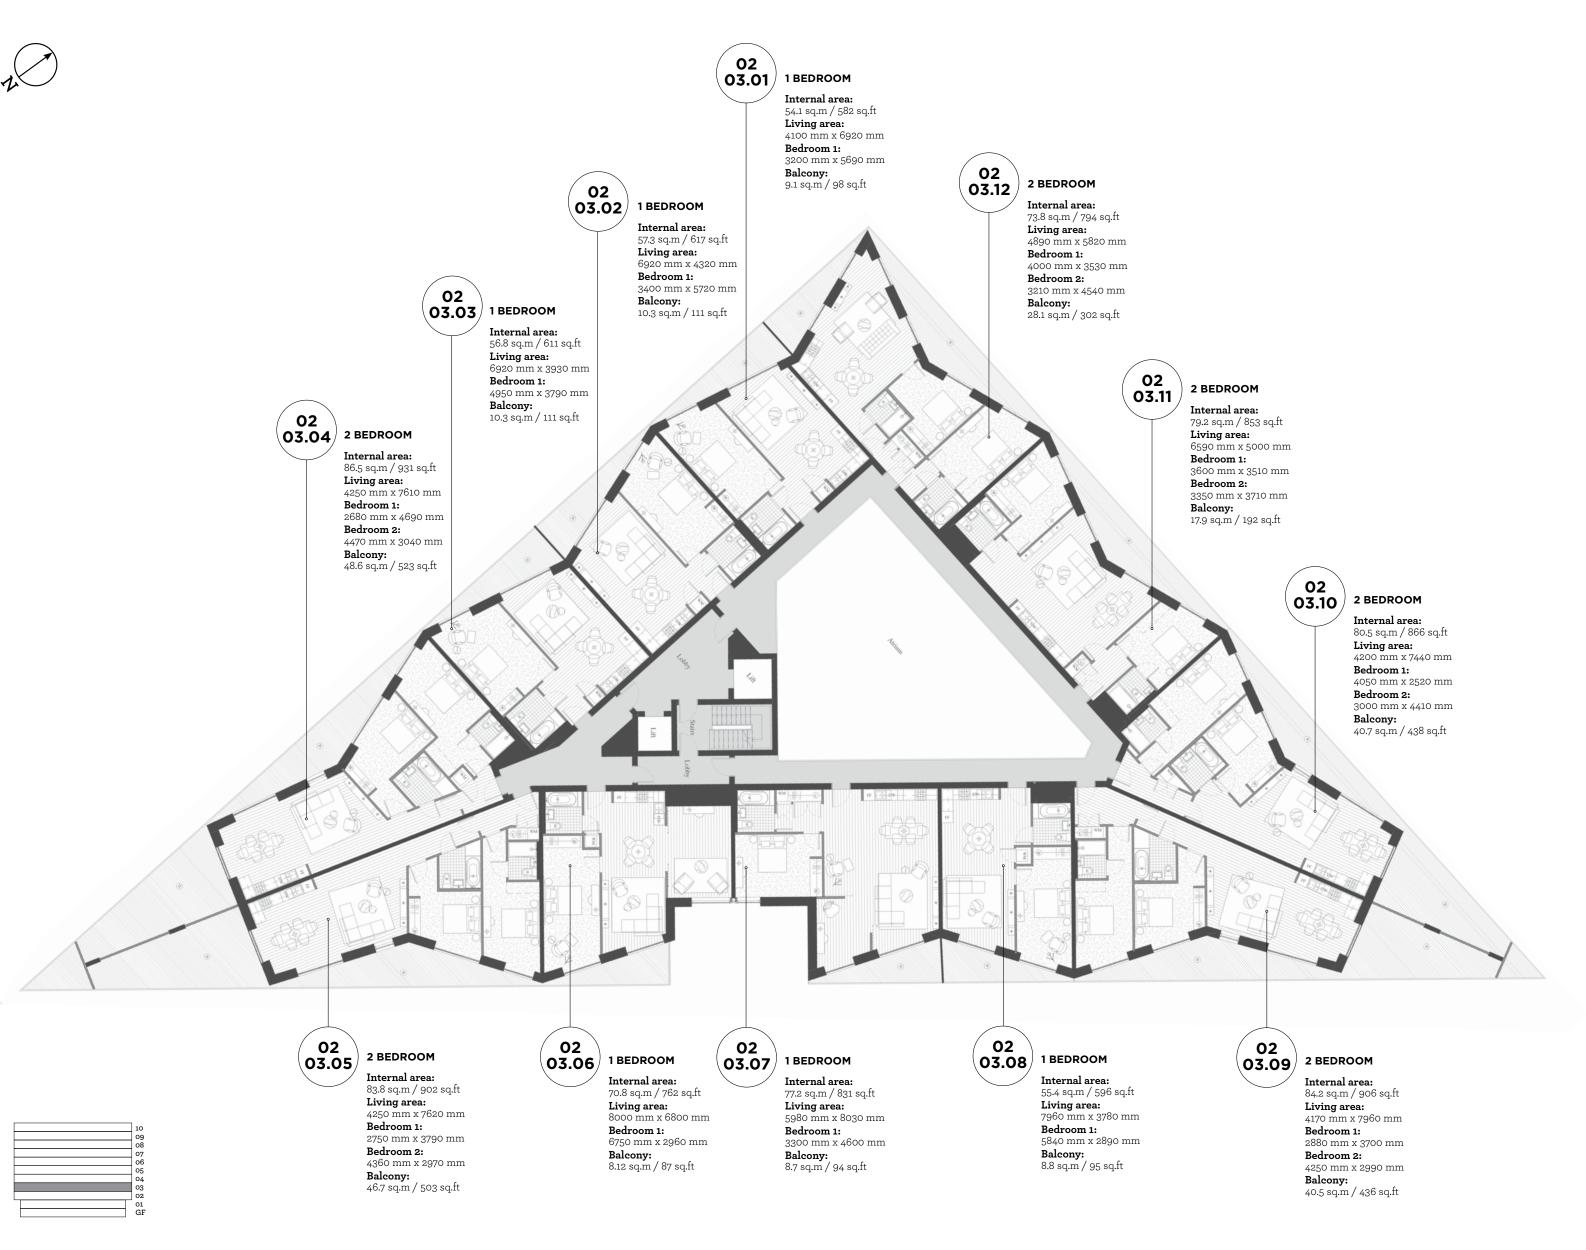

### **ANCHOR BUILDING**

**LEVEL** 

03

### **LEGEND**

C: Cupboard W: Wardrobe FF: Fridge Freezer WM: Washer/Dryer B: Balcony