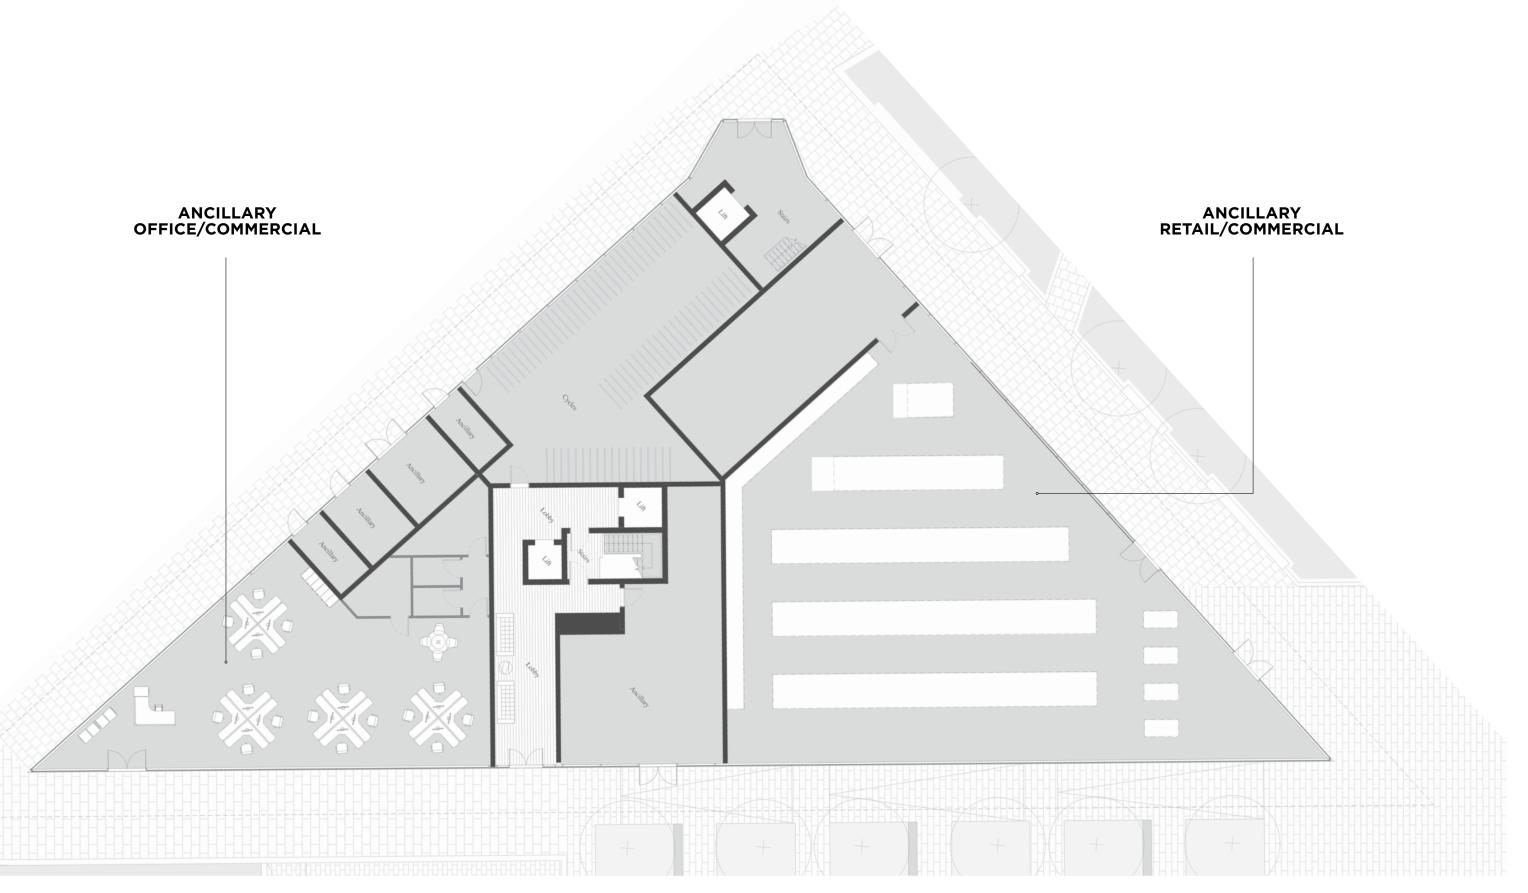

### **ANCHOR BUILDING**

### **LEVEL**

02

### **LEGEND**

C: Cupboard W: Wardrobe FF: Fridge Freezer WM: Washer/Dryer B: Balcony