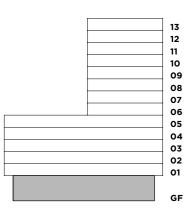

ROYAL WHARF

LONDON









# **ROYAL WHARF**

LONDON

# Park View Place

**FLOOR** 



LEGEND
C: Cupboard
W: Wardrobe
FF: Fridge Freezer
WM: Washer / Dryer
B: Balcony T: Terrace

# **NOTES**











FLOOR

01

### **LEGEND**

C: Cupboard W: Wardrobe FF: Fridge Freezer WM: Washer / Dryer B: Balcony

B: Balcony T: Terrace

**NOTES** 



#### Disclaimer

This brochure and the information contained in it does not form part of any contract, and while reasonable effort has been made to ensure accuracy, this cannot be guaranteed and no representation or warrenty is made in that regard. Apartment designs and layouts are indicative only and may change. The specification of the apartments is the anticipated specification as at the date this brochure was prepared, but may be subject to change in accordance with permitted variances under the apartment sale contracts. Dimensions shown in any text or plan are approximate sizes only and actual sizes may be different once constructed (althoug