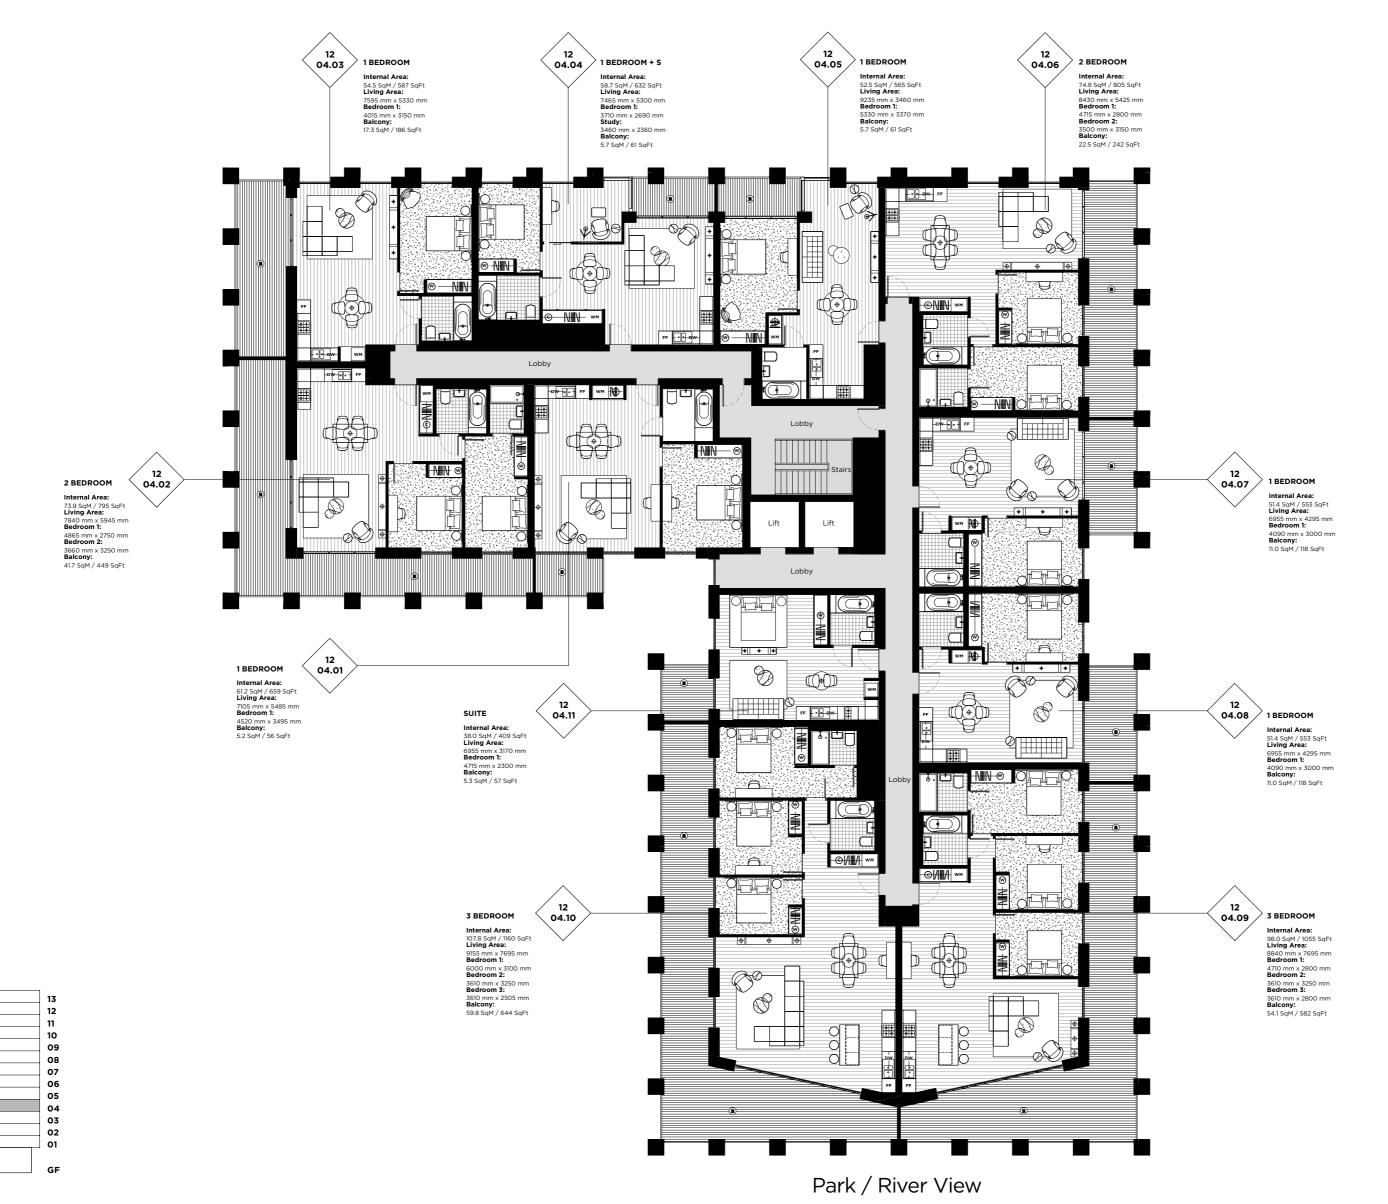

**FLOOR** 

04

### **LEGEND**

C: Cupboard
W: Wardrobe
FF: Fridge Freezer
WM: Washer / Dryer

B: Balcony T: Terrace

NOTES