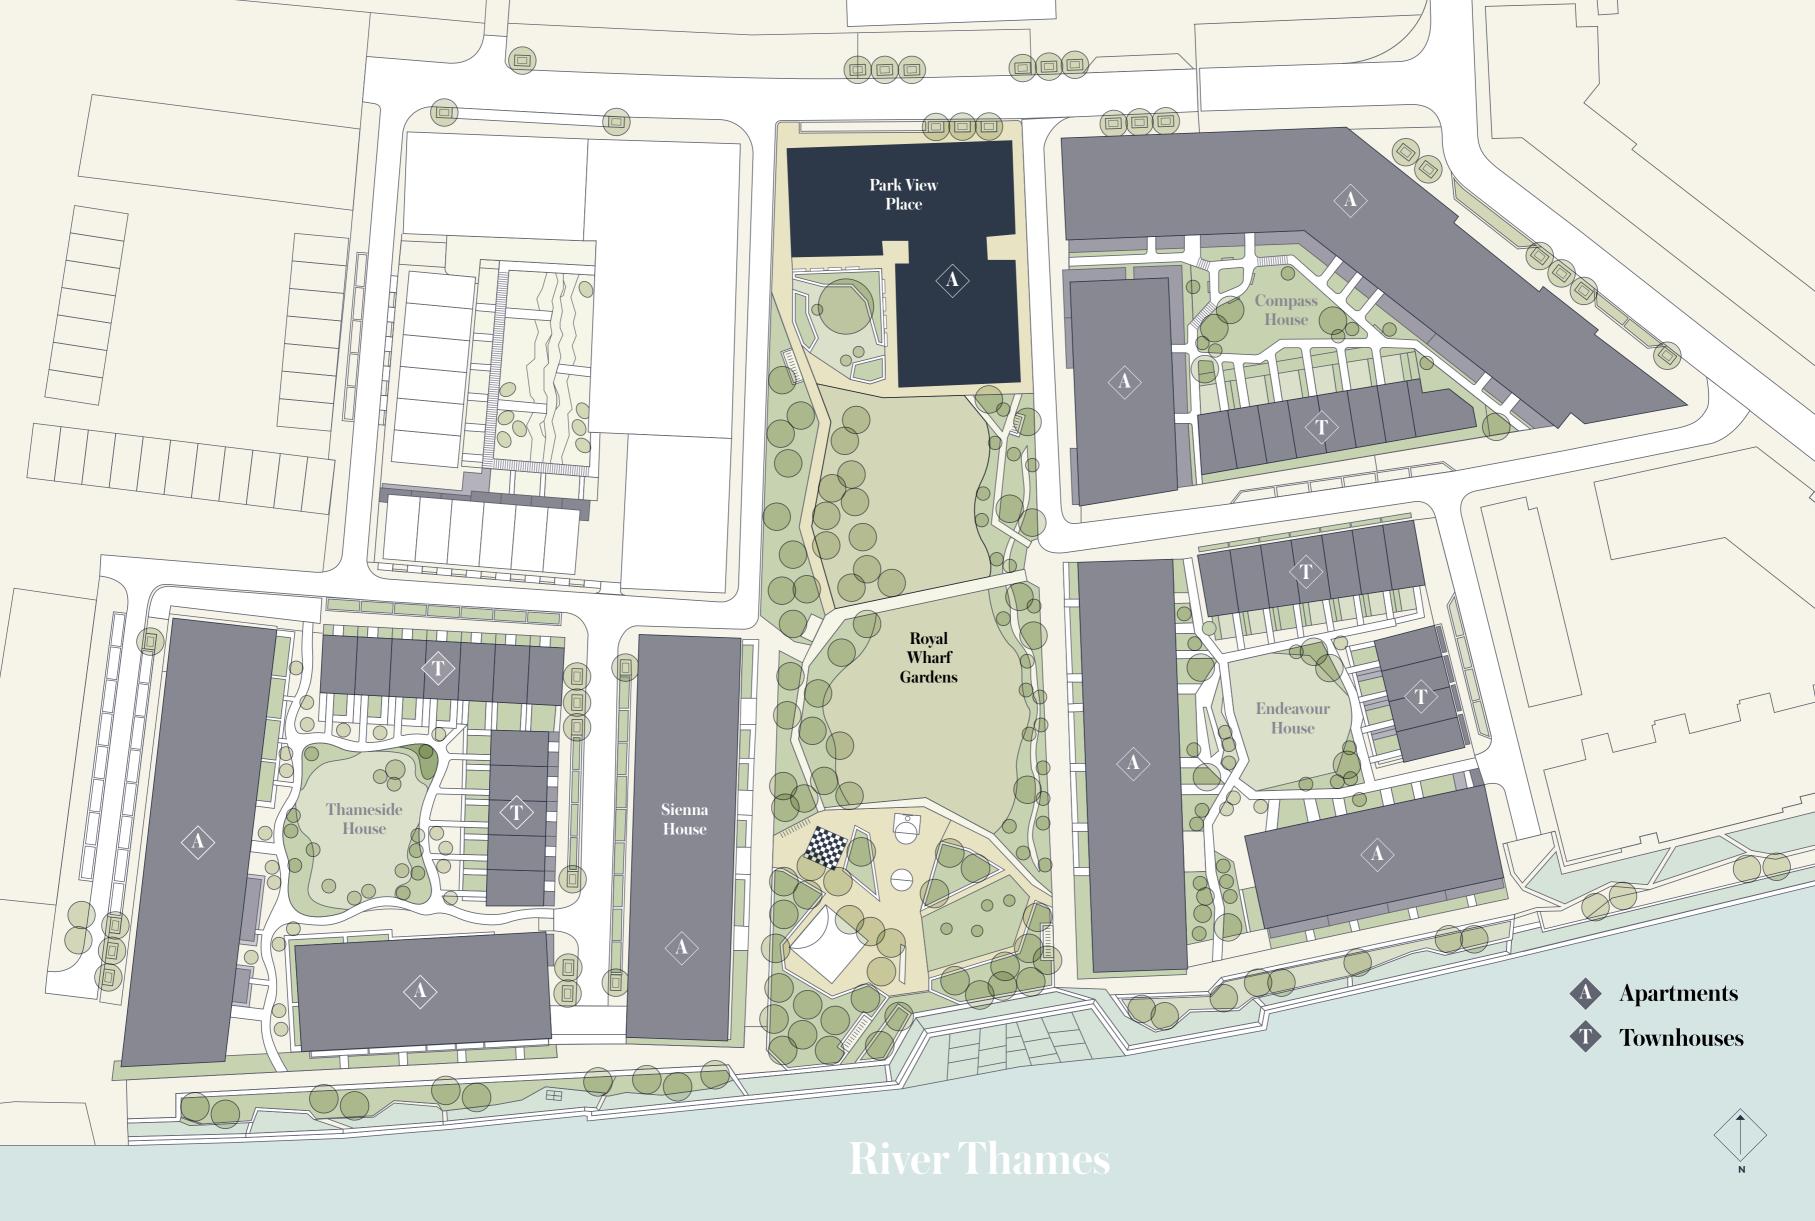

ROYAL WHARF

LONDON









# **ROYAL WHARF**

LONDON

# Park View Place

**FLOOR** 



LEGEND
C: Cupboard
W: Wardrobe
FF: Fridge Freezer
WM: Washer / Dryer
B: Balcony T: Terrace

# **NOTES**











FLOOR

01

### **LEGEND**

C: Cupboard W: Wardrobe FF: Fridge Freezer WM: Washer / Dryer B: Balcony

B: Balcony T: Terrace

**NOTES** 



#### Disclaimer

This brochure and the information contained in it does not form part of any contract, and while reasonable effort has been made to ensure accuracy, this cannot be guaranteed and no representation or warrenty is made in that regard. Apartment designs and layouts are indicative only and may change. The specification of the apartments is the anticipated specification as at the date this brochure was prepared, but may be subject to change in accordance with perm