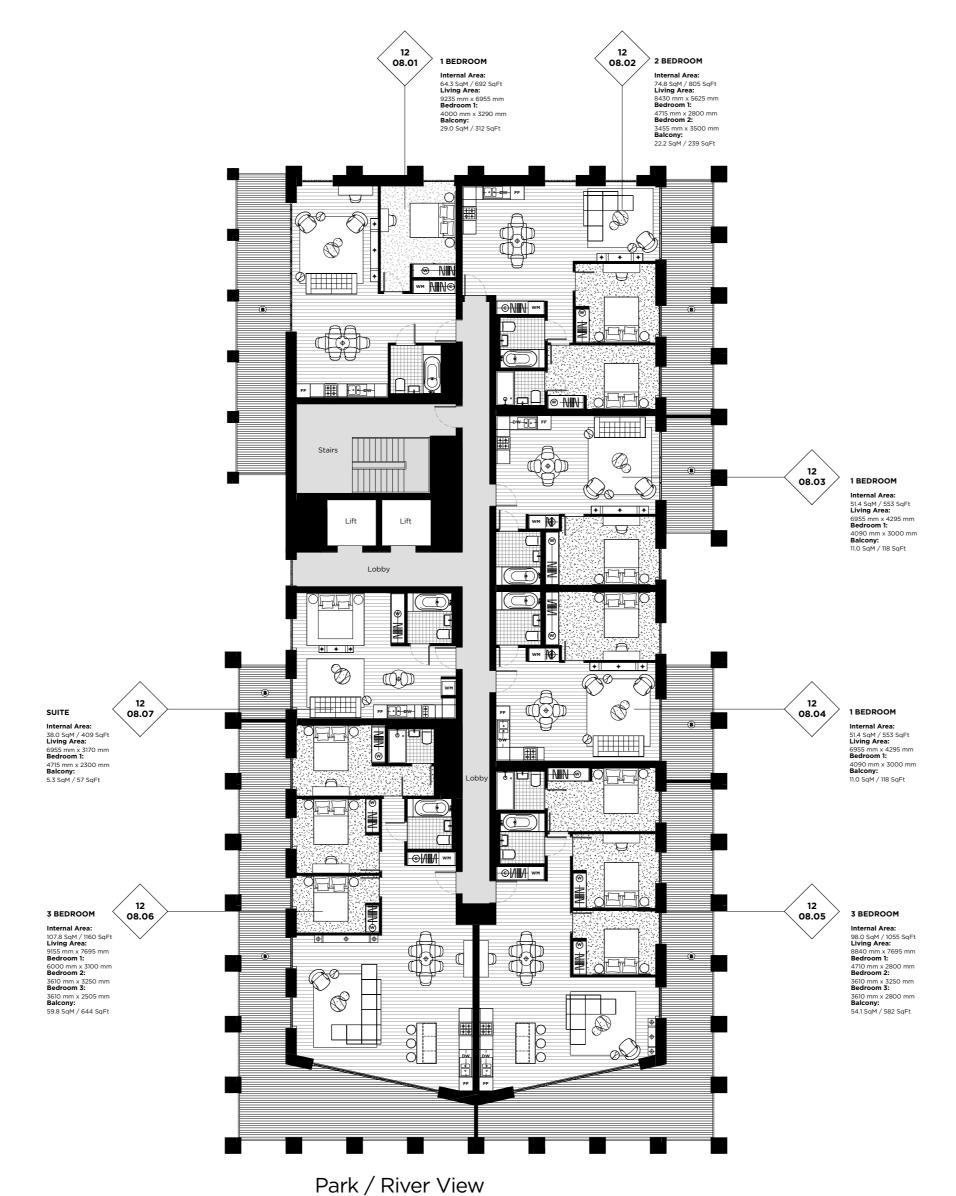

# **Park View Place**

**FLOOR** 

08

# **LEGEND**

C: Cupboard W: Wardrobe FF: Fridge Freezer WM: Washer / Dryer

B: Balcony T: Terrace