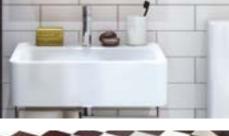

#### **Bathrooms**

Fitted with white enamel bath with chrome finish mixer. Contemporary wall mounted shower and glass bath screen. White ceramic close coupled floor mounted WC. White ceramic wash basin, with chrome lever mixer tap. Bespoke wall mounted mirror finished cabinet in all bathrooms. Chrome finish heated towel rail. Ceramic tiles to bathroom with feature tiles to shower / bath area. Matt finish floor tiles.

### Washbasin

Product: Wall hung white ceramic washbasin.
Finish: Glazed white.
Location: All apartment bathrooms.