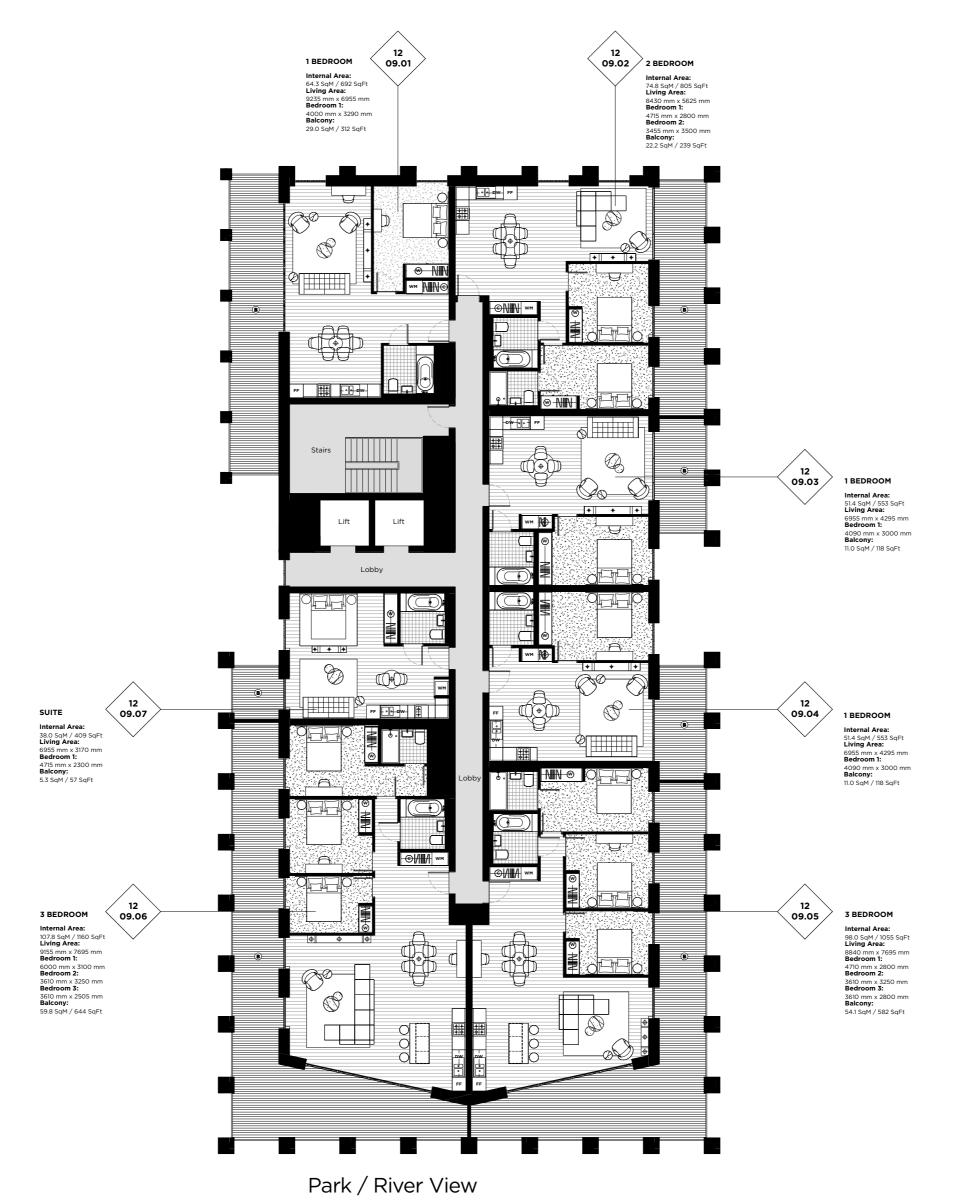

# Park View Place

**FLOOR** 

12

# **LEGEND**

C: Cupboard W: Wardrobe FF: Fridge Freezer WM: Washer / Dryer

B: Balcony T: Terrace

### **NOTES**