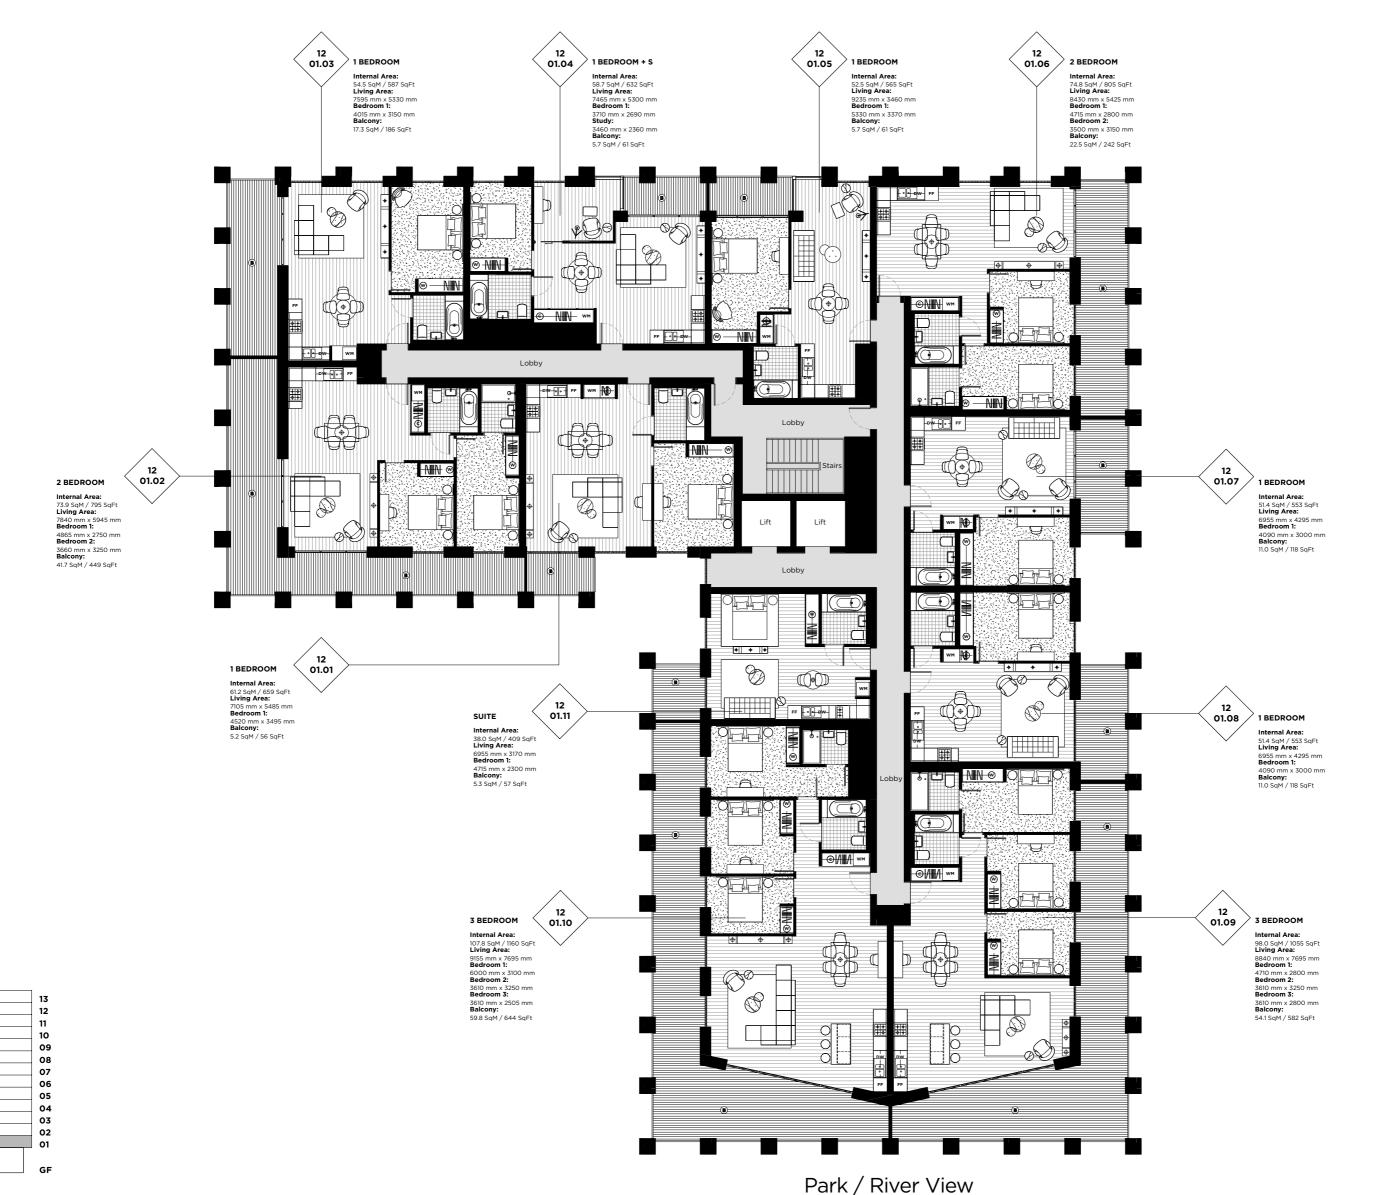

# Park View Place

**FLOOR** 

12

# **LEGEND**

C: Cupboard W: Wardrobe FF: Fridge Freezer WM: Washer / Dryer

B: Balcony T: Terrace

### **NOTES**

#### Disclaimer

This brochure and the information contained in it does not form part of any contract, and while reasonable effort has been made to ensure accuracy, this cannot be guaranteed and no representation or warranty is made in that regard. Apartment designs and layouts are indicative only and may change. The specification of the apartments is the anticipated specification as at the date this brochure was prepared, but may be subject to change in accordance with permitted variances under the apartment sale contracts. Dimensions shown in any text or plan are approximate sizes only and actual sizes may be different once constructed (although it is not anticipated that any apartments will be reduced by more than 5% in size). Computer generated images and phot act are indicative only. All sales remain layout the same of the