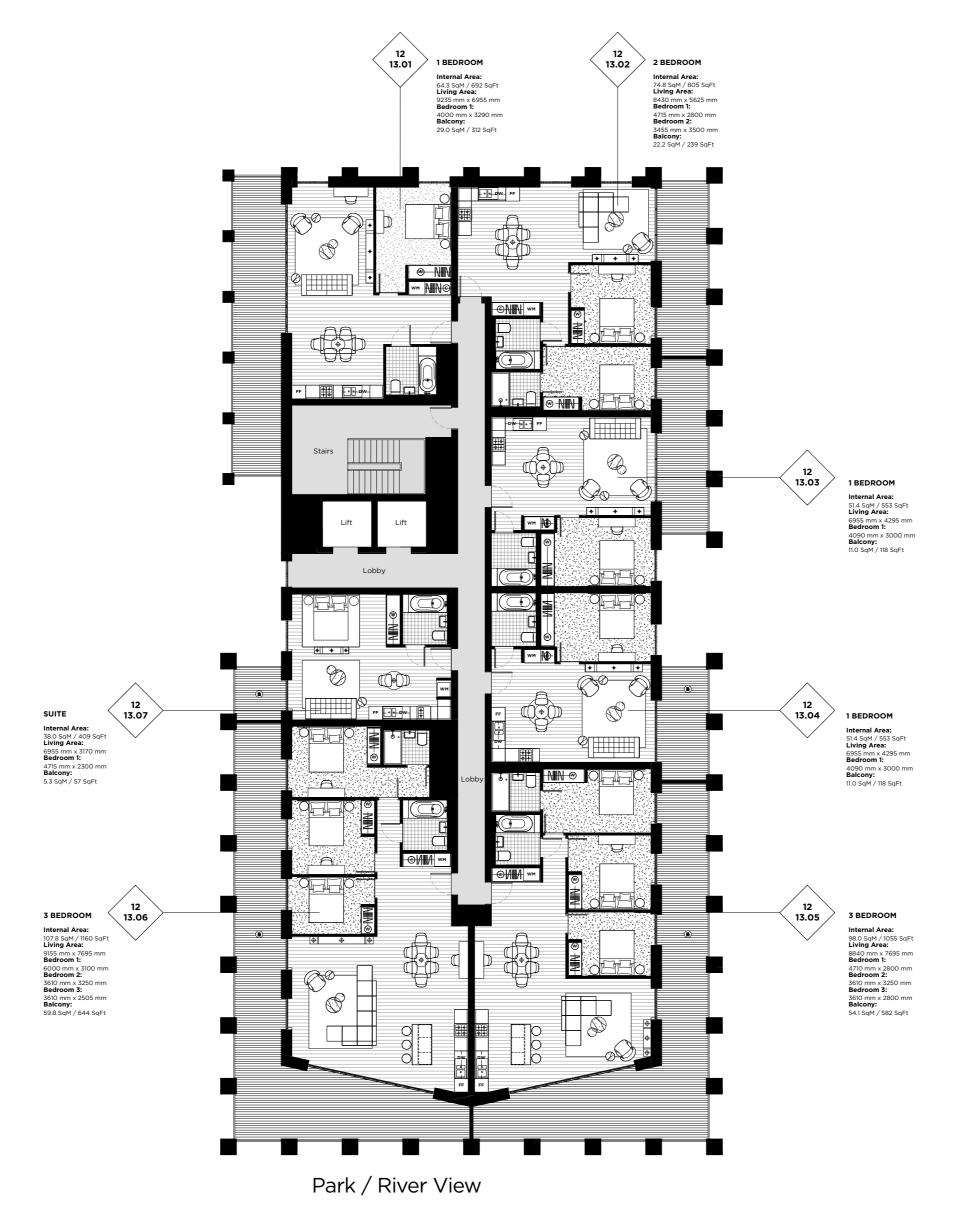

# Park View Place

**FLOOR** 

12

# **LEGEND**

C: Cupboard W: Wardrobe FF: Fridge Freezer WM: Washer / Dryer

B: Balcony T: Terrace