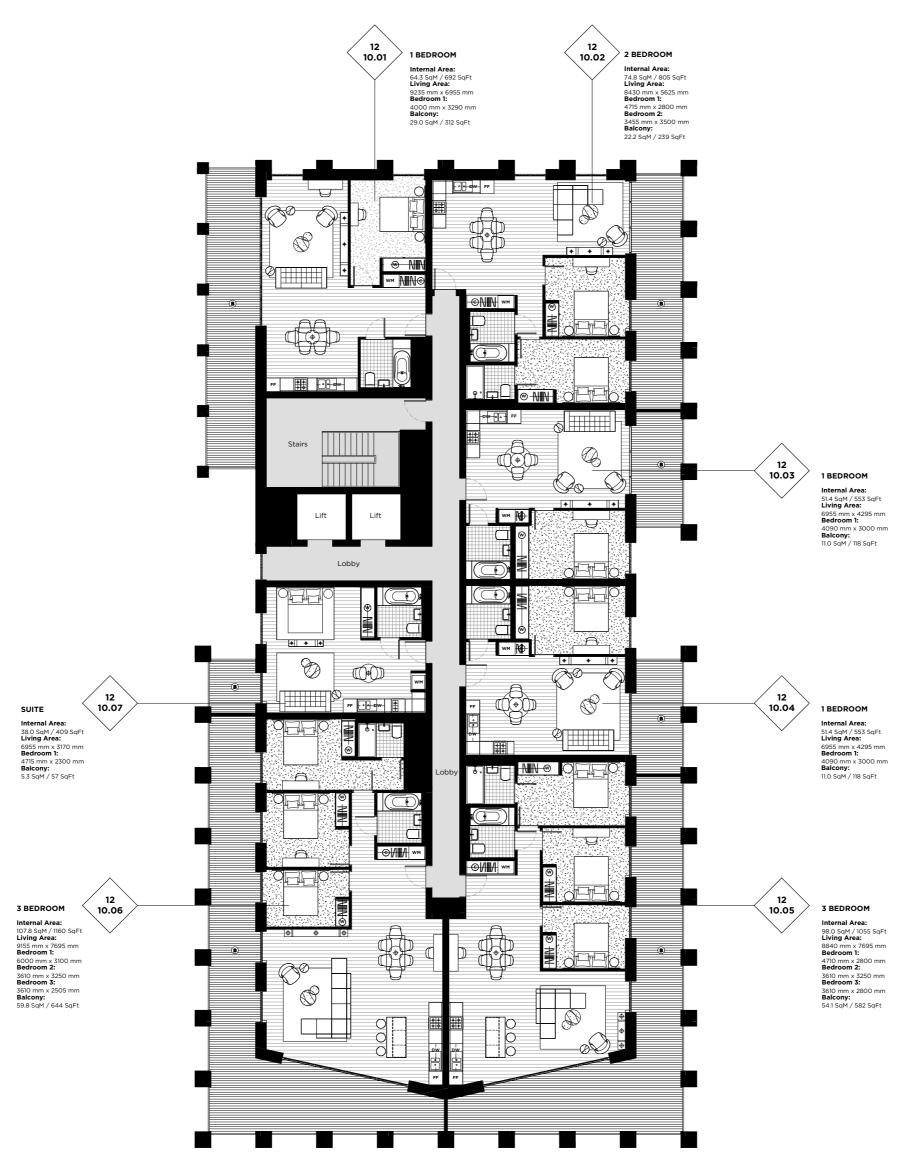

# Park View Place

**FLOOR** 

LEGEND
C: Cupboard
W: Wardrobe
FF: Fridge Freezer
WM: Washer / Dryer
B: Balcony T: Terrace

### **LEGEND**

C: Cupboard W: Wardrobe FF: Fridge Freezer WM: Washer / Dryer B: Balcony

B: Balcony T: Terrace

**NOTES** 

# Park View Place

**FLOOR** 

12

# **LEGEND**

C: Cupboard W: Wardrobe FF: Fridge Freezer WM: Washer / Dryer

B: Balcony T: Terrace

### **NOTES**