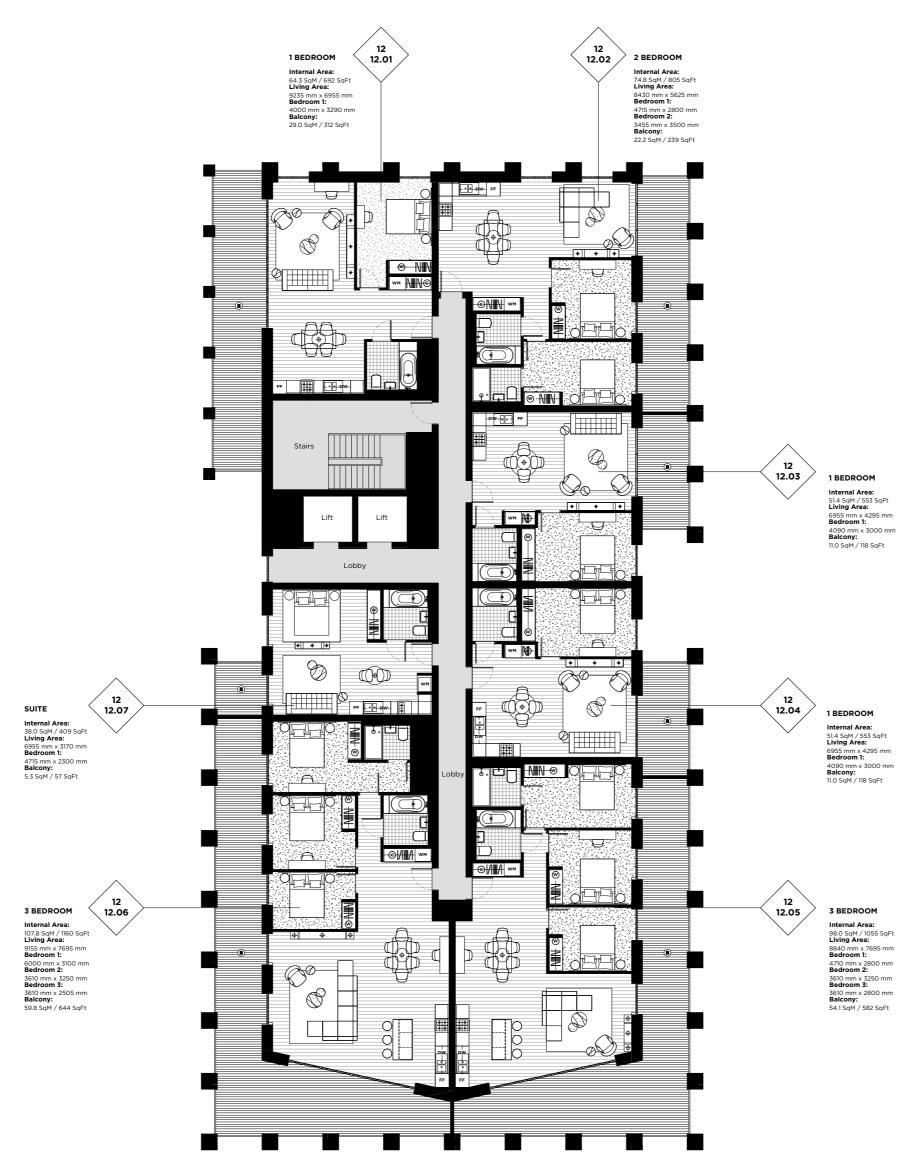

# **Park View Place**

**FLOOR** 

06

# **LEGEND**

C: Cupboard W: Wardrobe FF: Fridge Freezer WM: Washer / Dryer

B: Balcony T: Terrace

**NOTES** 