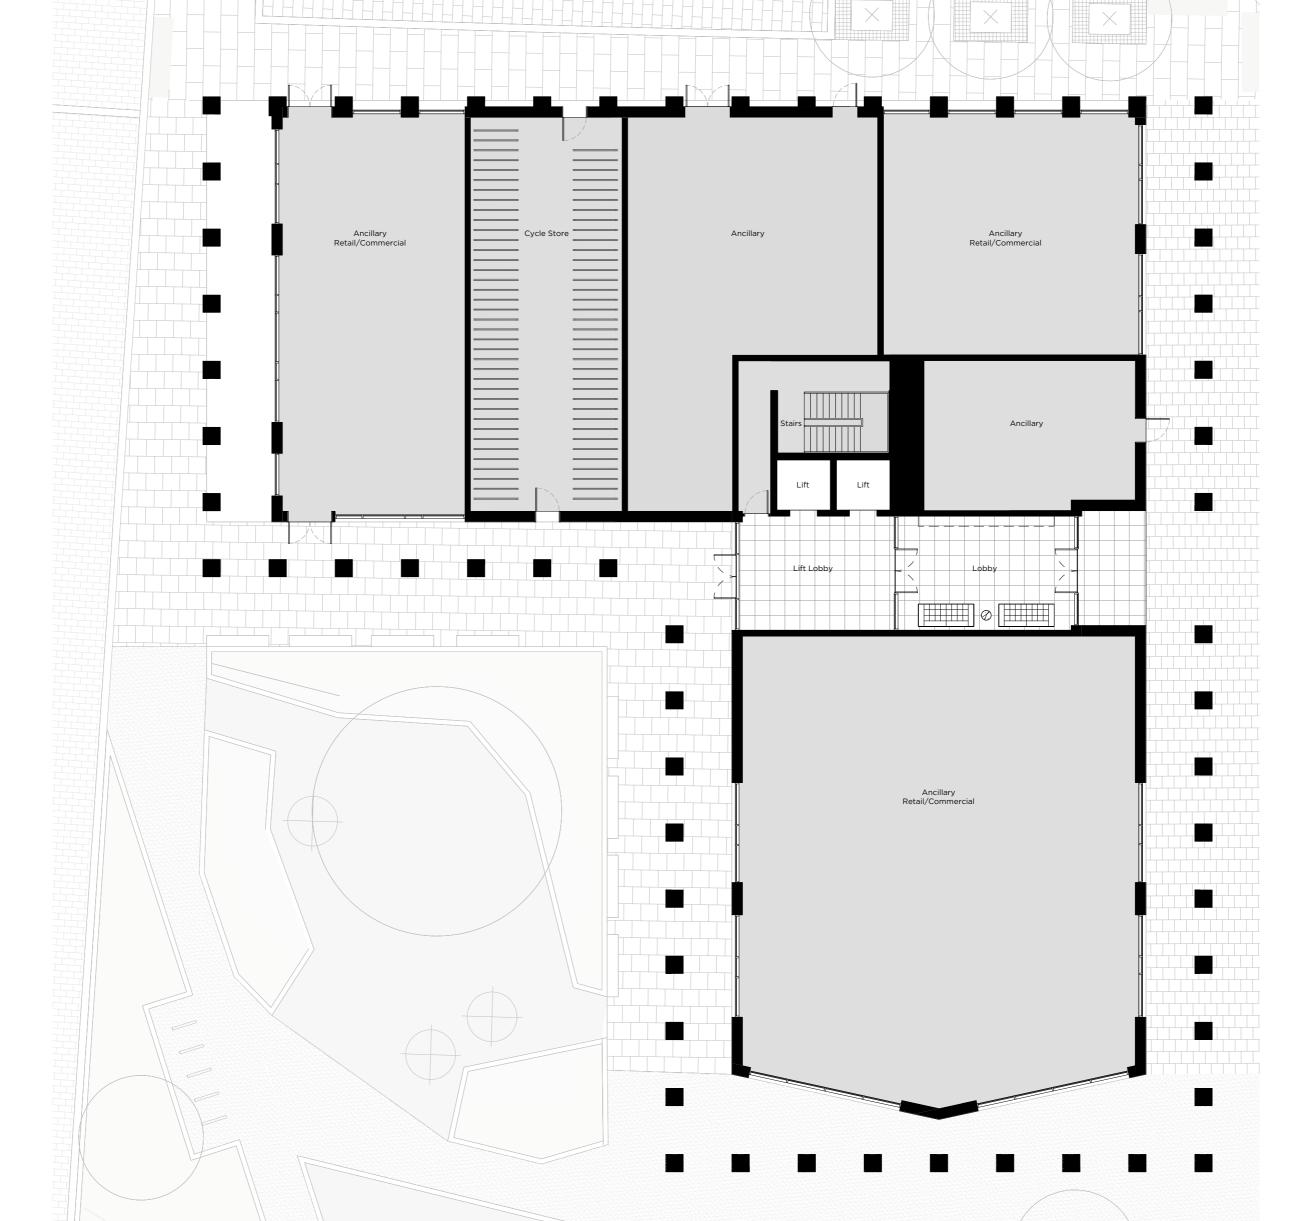

ROYAL WHARF

LONDON









# **ROYAL WHARF**

LONDON

# Park View Place

**FLOOR** 



LEGEND
C: Cupboard
W: Wardrobe
FF: Fridge Freezer
WM: Washer / Dryer
B: Balcony T: Terrace

# **NOTES**











FLOOR

01

### **LEGEND**

C: Cupboard W: Wardrobe FF: Fridge Freezer WM: Washer / Dryer B: Balcony

B: Balcony T: Terrace

**NOTES** 



#### Disclaimer

This brochure and the information contained in it does not form part of any contract, and while reasonable effort has been made to ensure accuracy, this cannot be guaranteed and no representation or warrenty is made in that regard. Apartment designs and layouts are indicative only and may change. The specification of the apartments is the anticipated specification as at the date this brochure was prepared, but may be subject to change in accordance with permitte