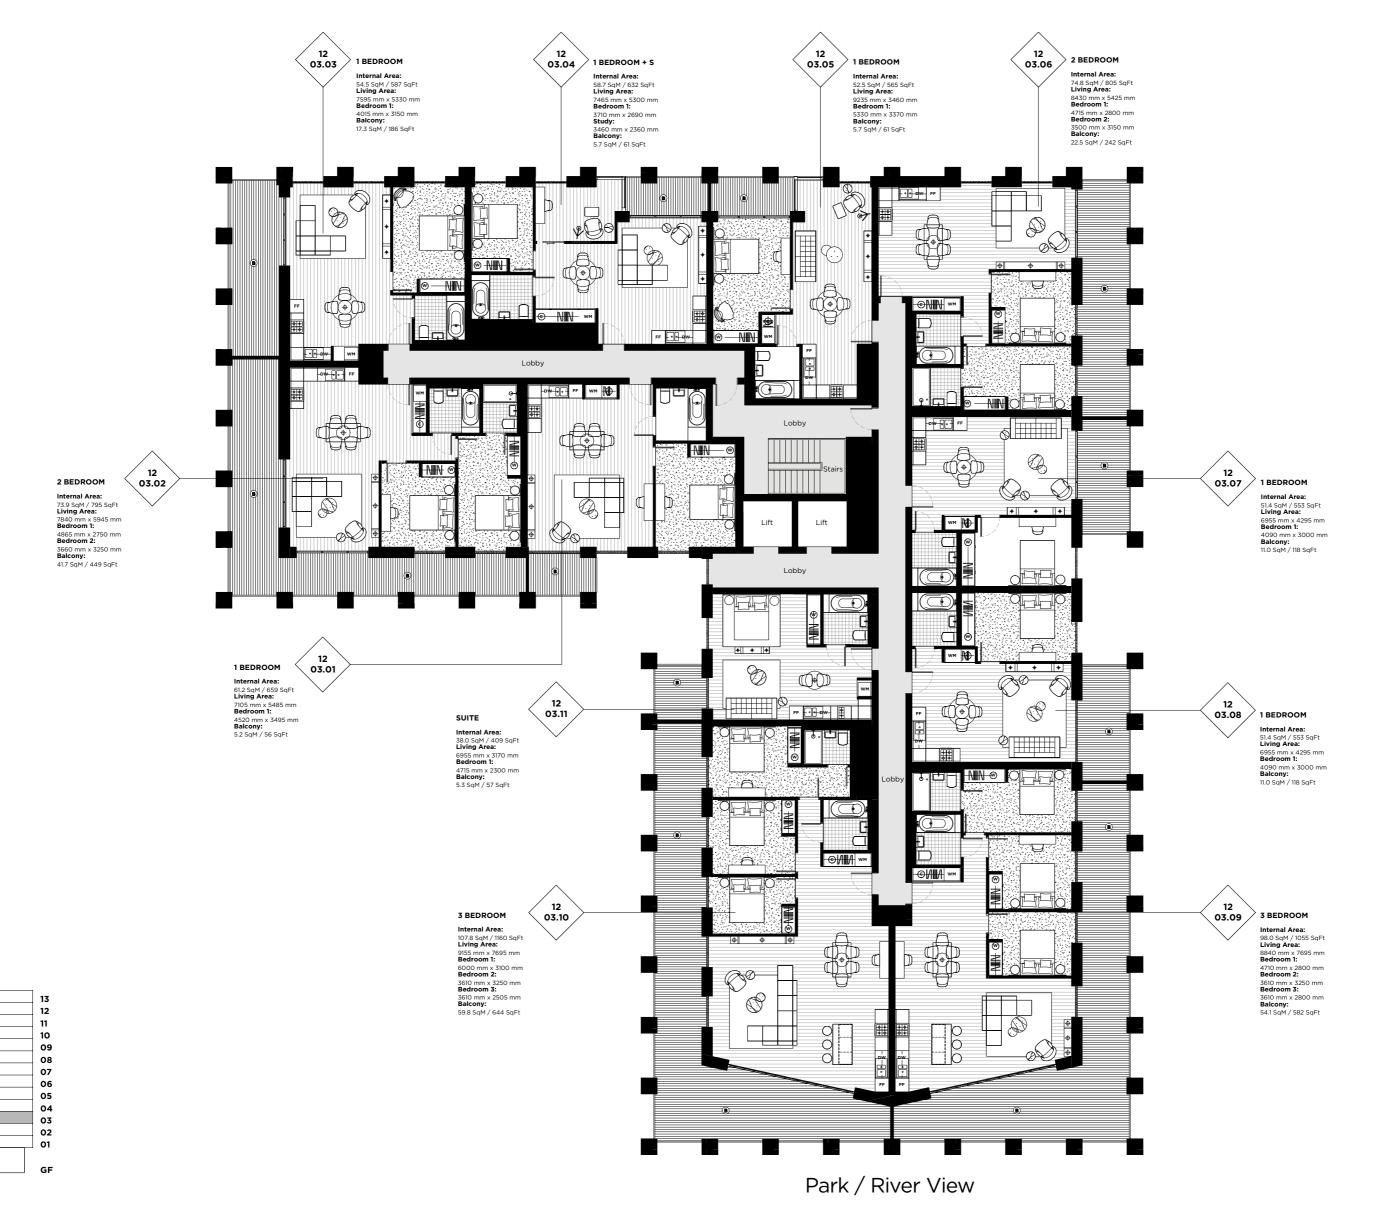

**FLOOR** 

03

### **LEGEND**

C: Cupboard W: Wardrobe FF: Fridge Freezer WM: Washer / Dryer B: Balcony

B: Balcony T: Terrace

**NOTES** 