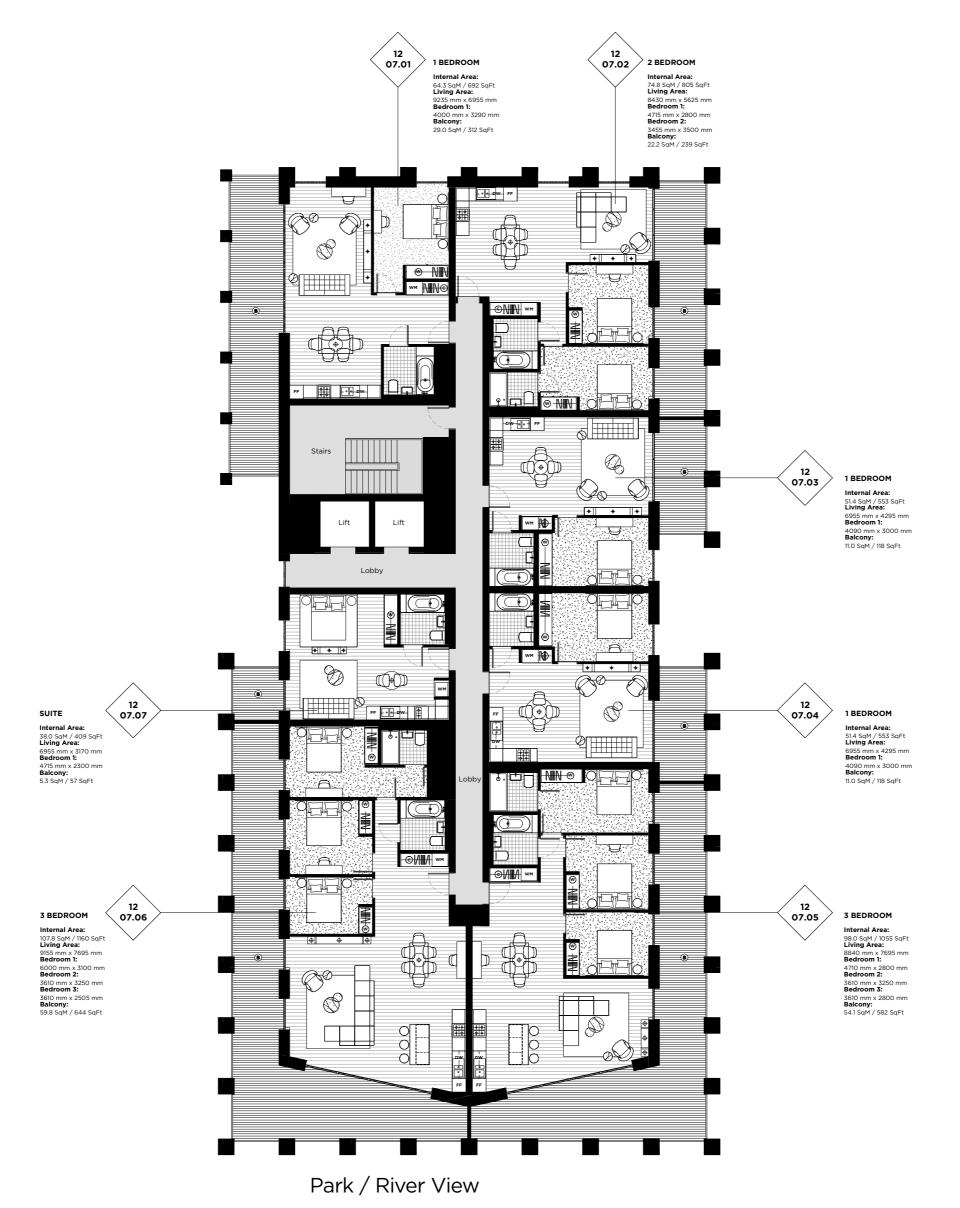

# **Park View Place**

**FLOOR** 

06

# **LEGEND**

C: Cupboard W: Wardrobe FF: Fridge Freezer WM: Washer / Dryer

B: Balcony T: Terrace

**NOTES** 