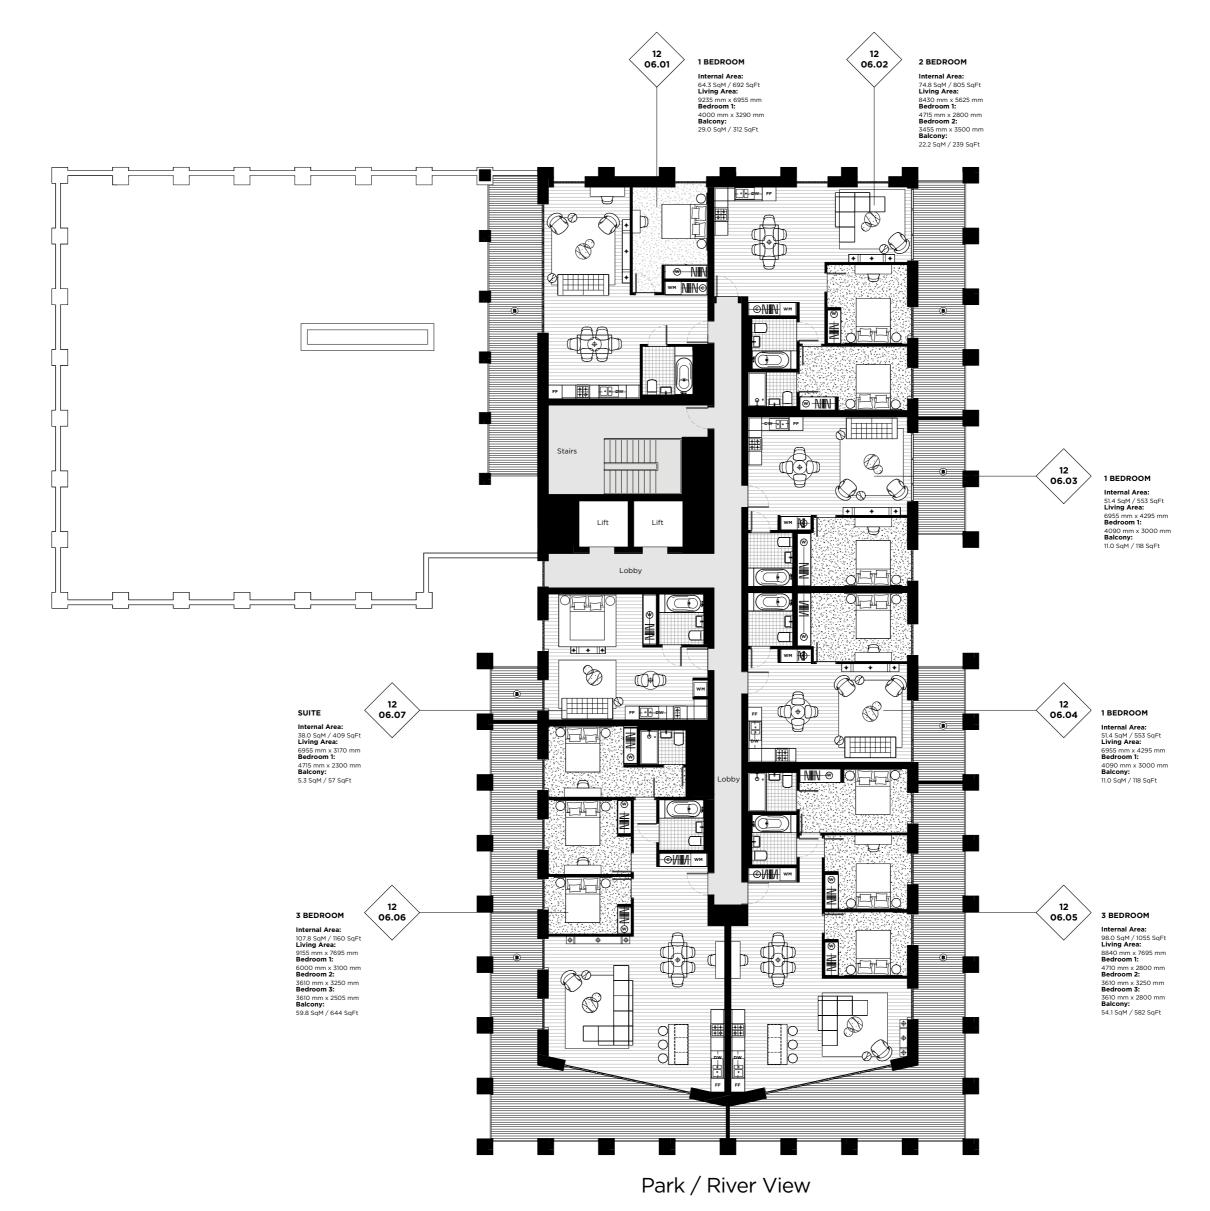

# **Park View Place**

**FLOOR** 

06

# **LEGEND**

C: Cupboard W: Wardrobe FF: Fridge Freezer WM: Washer / Dryer

B: Balcony T: Terrace

**NOTES** 

Park / River View

**FLOOR** 

# **LEGEND**

C: Cupboard W: Wardrobe FF: Fridge Freezer WM: Washer / Dryer

B: Balcony T: Terrace