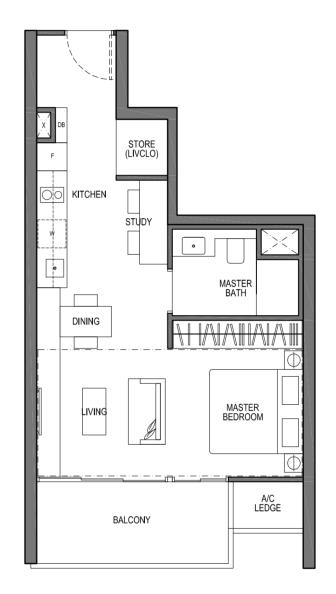

# TYPE A1 1 - BEDROOM SUITES

47 SQM / 506 SQFT

#01-05 TO #26-05 #05-13 TO #26-13 #01-20 TO #16-20 (MIRROR UNIT) #05-33 TO #26-33

# TYPE A1(h) 1 - BEDROOM SUITES

64 SQM / 689 SQFT

#27-05

DOTTED LINE DENOTES VOID AREA FOR A1(h)
(AREA INCLUDES VOID AREA OF 17 SQM)

#05-02 TO #26-02

# TYPE AS1 1 - BEDROOM + STUDY SUITES

55 SQM / 592 SQFT

#01-10 TO #26-10 #01-23 TO #26-23 (MIRROR UNIT) #05-30 TO #26-30

# TYPE AS1(h) 1 - BEDROOM + STUDY SUITES

#27-10 #27-23 (MIRROR UNIT) #27-30

DOTTED LINE DENOTES VOID AREA FOR AS1(h)
(AREA INCLUDES VOID AREA OF 17 SQM)

# TYPE AS2 1 - BEDROOM + STUDY SUITES

52 SQM / 560 SQFT

#02-08 TO #26-08 (MIRROR UNIT) #02-16 TO #26-16 #02-17 TO #16-17 (MIRROR UNIT) #02-25 TO #16-25 #02-28 TO #16-28 (MIRROR UNIT) #02-36 TO #16-36

# TYPE AS2(h) 1 - BEDROOM + STUDY SUITES

68 SQM / 732 SQFT #27-16

DOTTED LINE DENOTES VOID AREA FOR AS2(h)
(AREA INCLUDES VOID AREA OF 16 SQM)