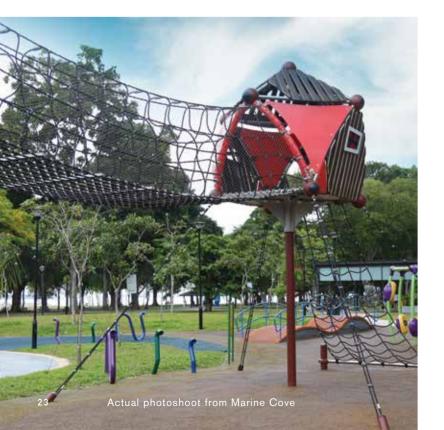

Marine Cove holds a fond spot in the memories of many Singaporeans. Revamped in 2016, it is now home to a giant outdoor playground set over a sprawling 3500 sqm and family friendly dining outlets, including food outlets that offer healthier dining options including salads, juices and freshly made sandwiches.