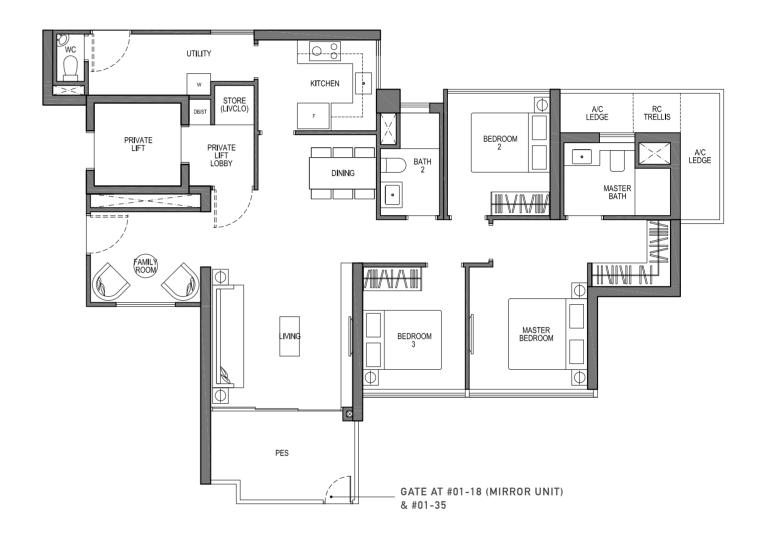

# TYPE D3 4 - BEDROOM PRIVÉ

156 SQM / 1679 SQFT

#17-17 TO #26-17 (MIRROR UNIT) #17-35 TO #26-35

DOTTED LINE DENOTES VOID AREA FOR D3(h)
(AREA INCLUDES VOID AREA OF 24 SQM)

JOINTLY DEVELOPED BY

DISCLAIMER WHILE EVERY REASONABLE CARE HAS BEEN TAKEN IN PREPARING THIS BROCHURE AND IN CONSTRUCTING THE MODELS AND SALES GALLERY AND SHOWFLATS, NEITHER THE DEVELOPER NOR ITS AGENT WILL BE HELD RESPONSIBLE FOR ANY INACCURACY OR OMISSIONS. VISUAL REPRESENTATIONS, MODELS, SHOWFLAT DISPLAYS, ILLUSTRATIONS, PHOTOGRAPHS, ART TRENDERINGS, AND OTHER GRAPHIC REPRESENTATIONS AND REFERENCES ARE INTENDED TO PORTRAY ONLY ARTIST'S IMPRESSIONS OF THE DEVELOPMENT AND A OR DECORS SUGGESTIONS AND CANNOT BE REGARDED AS REPRESENTATIONS OF FACT ALL PLANS AND MODELS ARE NOT TO SCALE UNLESS EXPRESSLY STATED AND ARE SUBJECT TO ANY AMENDMENTS WHICH ARE REQUIRED OR APPROVED BY THE RELEVANT AUTHORITIES. ALL AREAS AND OTHER MEASUREMENTS ARE APPROXIMATE ONLY AND ARE SUBJECT TO FINAL SURVEY. THE PROPERTY IS SUBJECT TO FINAL INSPECTION BY THE RELEVANT AUTHORITIES TO COMPLY WITH THE CURRENT CODE OF PRACTICE. ALL INFORMATION, SPECIFICATIONS, RENDERINGS, VISUAL REPRESENTATIONS AND PLANS ARE CURRENT AT THE TIME OF PRINTING AND ARE SUBJECT TO CHANGES AS MAY BE REQUIRED BY US AND/OR THE COMPETENT AUTHORITIES. ALL STATEMENTS ARE BELIEVED TO BE CORRECT BUT ARE NOT TO BE REGARDED AS STATEMENTS OR REPRESENTATION OF FACTS.