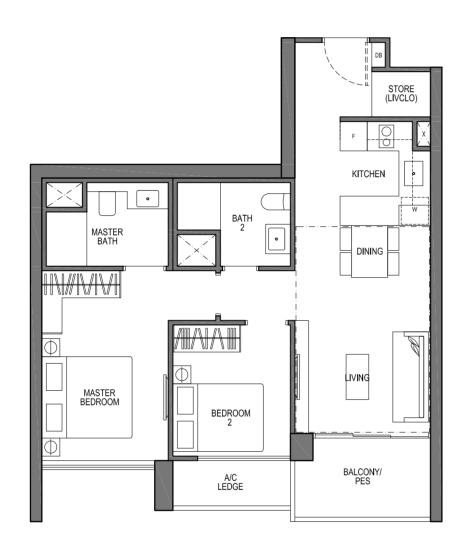

# TYPE B2 2 - BEDROOM VIVA

73 SQM / 786 SQFT

#01-07 TO #26-07 #01-26 TO #26-26 (MIRROR UNIT) #01-27 TO #26-27

VICTORIA SCHOOL

VICTOR

AREA INCLUDES A/C LEDGE, BALCONY, PES AND VOID AREA WHERE APPLICABLE. RC TRELLIS IS NOT PART OF STRATA AREA. SOME UNITS ARE MIRROR IMAGES OF THE APARTMENT PLANS SHOWN IN THE BROCHURE. PLEASE REFER TO THE KEY PLANS FOR ORIENTATION. THE PLANS ARE SUBJECTED TO CHANGE AS MAY BE APPROVED BY RELEVANT AUTHORITIES. ALL FLOOR PLANS ARE APPROXIMATE MEASUREMENTS ONLY AND ARE SUBJECTED TO FINAL SURVEY. ABBREVIATION: A/C LEDGE (AIRCON LEDGE), PES (PRIVATE ENCLOSED SPACE), DB (DISTRIBUTION BOARD), STORE (LIVCLO), RC TRELLIS (REINFORCED CONCRETE TRELLIS)