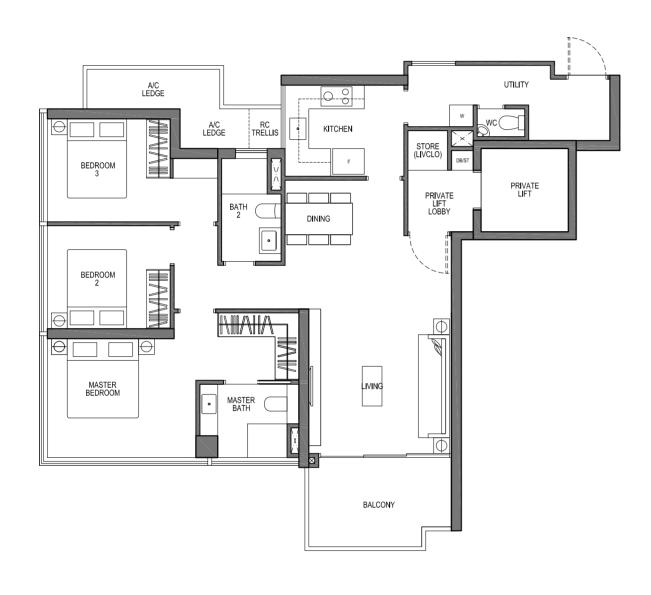

# TYPE C4 3 - BEDROOM PRIVÉ

117 SQM / 1259 SQFT

#02-09 TO #26-09 #02-24 TO #16-24 (MIRROR UNIT) #02-29 TO #16-29

# TYPE C4(p) 3 - BEDROOM PRIVÉ

123 SQM / 1324 SQFT

#01-09 #01-24 (MIRROR UNIT) #01-29