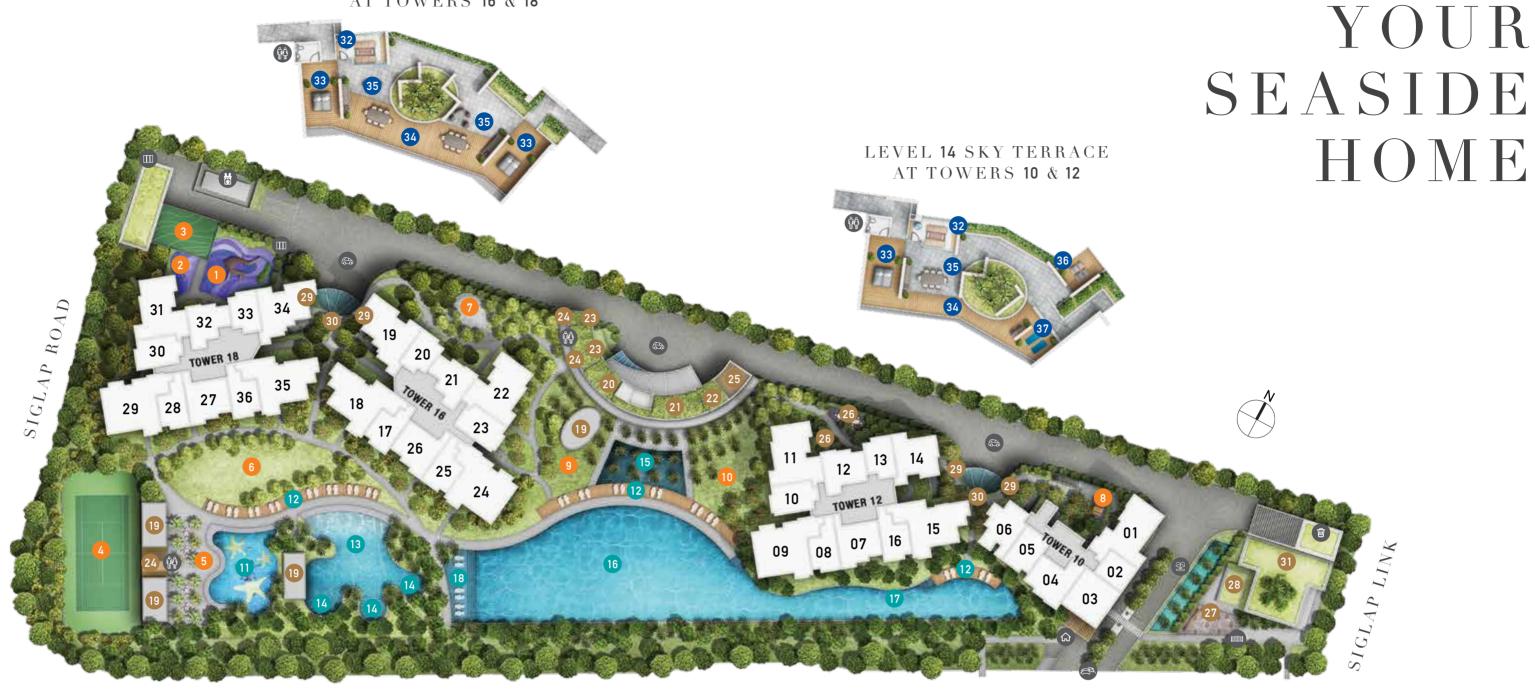

# LEVEL 14 SKY TERRACE AT TOWERS 16 & 18

SIGLAP LINK

# SUN

- 1. PIRATE SHIP PLAYGROUND
- 2. FITNESS ZONE
- 3. MULTI-PURPOSE COURT
- 4. LEISURE TENNIS COURT
- 5. PALM COURT
- 6. FAMILY LAWN
- 7. REFLEXOLOGY GARDEN
- 8. COMMUNITY GARDEN
- 9. SUNSET LAWN
- 10. SUNRISE LAWN

# SEA

- 11. KIDS SPLASH
- 12. SUNSHINE DECK
- 13. BEACH POOL
- 14. SPA ALCOVE
- 15. WATER COURT
- 16. 50M LAP POOL
- 17. LAGOON POOL
- 18. WATER DECK

# SAND

- 19. GARDEN BBQ PAVILION
- 20. FUNCTION ROOM
- 21. GYMNASIUM
- 22. GAMES ROOM
- 23. STEAM ROOM
- 24. CHANGING ROOM
- 25. DINING TERRACE
- 26. READING CORNER
- 27. PETS CORNER
- 28. PETS PAVILION
- 29. LOBBY LOUNGE
- 30. ARRIVAL LOBBY
- 31. BICYCLE PARK

# SKY

- 32. READING LOUNGE
- 33. SOCIAL PODS
- 34. SEA VIEW DECK
- 35. SKY LOUNGE
- 36. SKY DECK
- 37. YOGA DECK

| DROP-OFF |
|----------|

■ SUBSTATION

GENSET

₩ GUARD HOUSE

₹ VEHICULAR INGRESS / EGRESS

ENTRANCE FOUNTAIN

BIN CENTRE

SIDE GATE

TOILET