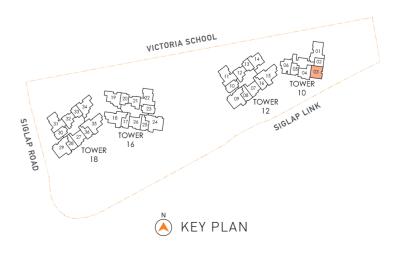

Located at Siglap Link and beside the ever-popular East Coast Park, Seaside Residences is the only new development in Singapore that can boast a rare combination of a desirable seaside address, exceptional convenience and connectivity. Living here means stunning unblocked views of the sea, and easy access to over 15km of scenic coastline. As there is limited sea-fronting land available for new projects in District 15, this is in fact the first development to be built at such a highly-prized seaside location in 15 years. The views from your seaside home will truly be exclusive and highly sought after.

For families, endless hours of leisure and fun can be enjoyed at the East Coast Park. Seaside Residences is also just next to the prestigious Victoria School, and close to many good schools and enrichment institutions. Close by, both the Katong and Marine Parade neighbourhoods provide numerous opportunities for shopping, dining and entertainment.

# MAKE A CONNECTION

Getting around is a breeze with a home at Seaside Residences. Just 3 minutes' walk to the future Siglap MRT Station, you are connected directly to stations such as Orchard, and can reach Shenton Way in a short 20 minutes via the upcoming Thomson-East Coast Line (TEL), slated for completion in 2023.