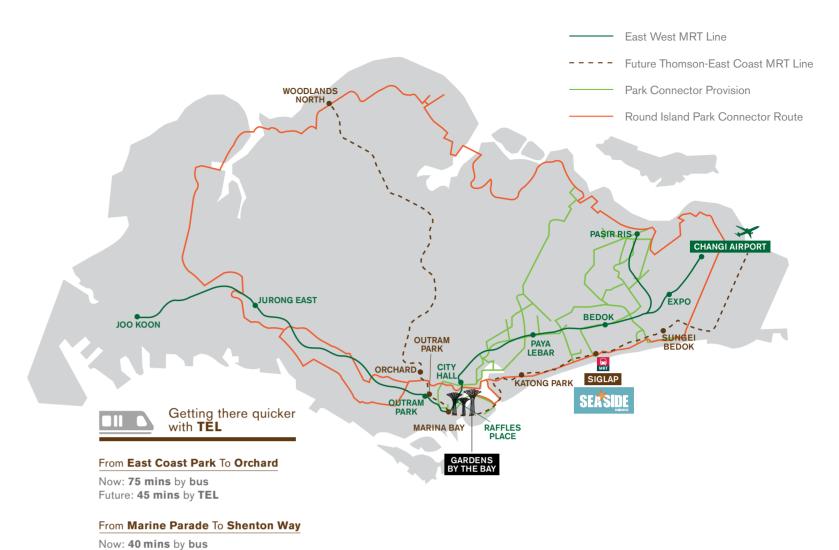

# ACCESSIBILITY

MRT STATION

**BUS TERMINAL** 

500M RADIUS

THOMSON-EAST COAST MRT LINE (U/C)

EXPRESSWAY

■==== EAST COAST PARK UNDERPASS

(U/C) UNDER CONSTRUCTION

Located at Siglap Link and beside the ever-popular East Coast Park, Seaside Residences is the only new development in Singapore that can boast a rare combination of a desirable seaside address, exceptional convenience and connectivity. Living here means stunning unblocked views of the sea, and easy access to over 15km of scenic coastline. As there is limited sea-fronting land available for new projects in District 15, this is in fact the first development to be built at such a highly-prized seaside location in 15 years. The views from your seaside home will truly be exclusive and highly sought after.

Many new megastructures are also being developed in the East, building on the potential in the area. The completion of Terminal 4 and the new Terminal 5 will bring approximately 100 million passengers per year to Changi Airport by 2030. Jewel Changi Airport, opening in 2019, is set to host numerous world-class leisure, shopping and dining attractions. With the revamping of the nearby Viva Business Park, residents in the area can access a wide variety of retail and lifestyle amenities. Beyond that, multinational corporations such as IBM, Standard Chartered Bank and JP Morgan are located at Changi Business Park, and are just a few of the many large companies that call the East home.

With its exceptional location, views and connectivity, there's no better time to make the seaside your home.

Future: 20 mins by TEL

# MAKE A CONNECTION

Getting around is a breeze with a home at Seaside Residences. Just 3 minutes' walk to the future Siglap MRT Station, you are connected directly to stations such as Orchard, and can reach Shenton Way in a short 20 minutes via the upcoming Thomson-East Coast Line (TEL), slated for completion in 2023.

There are also upcoming plans for it to be linked to, and stopping at the future Terminal 5 before ending at the existing Changi Airport MRT station. This makes overseas travel and access to and from home that much more convenient and accessible.

With the extensive Park Connector Network that stretches through Singapore's green spaces, you can also enjoy a leisurely jog along the East Coast Park and cycle directly to the beautiful Gardens by the Bay, Marina Barrage and Marina Bay Sands.