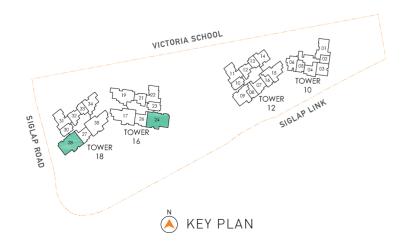

# DIAGRAMMATIC CHART

| T   | 711        | ER                     | 1 ∩ |
|-----|------------|------------------------|-----|
| 1 ( | <i>)</i> W | $\mathbf{L}\mathbf{R}$ | 10  |

# TOWER 12

TOWER 16

TOWER 18

| UNIT | 01 | 02 | 03     | 04    | 05            | 06            | UNIT FLR | 07 | 08          | 09    | 10     | 11    | 12 | 13 | 14 | 15      | 16     |
|------|----|----|--------|-------|---------------|---------------|----------|----|-------------|-------|--------|-------|----|----|----|---------|--------|
| 27   |    |    | BT1(h) | B3(h) | <b>A1</b> (h) | <b>B4</b> (h) | 27       |    | PH<br>27-07 |       | AS1(h) | C3(h) |    |    |    | C5(h)   | AS2(h) |
| 26   | C2 | A2 | BT1    | В3    | A1            | В4            | 26       | B2 | AS2         | C4    | AS1    | C3    | B1 | Α1 | В5 | C5      | AS2    |
| 25   | C2 | A2 | BT1    | В3    | Α1            | В4            | 25       | B2 | AS2         | C4    | AS1    | С3    | B1 | Α1 | В5 | C5      | AS2    |
| 24   | C2 | A2 | BT1    | В3    | A1            | В4            | 24       | B2 | AS2         | C4    | AS1    | СЗ    | В1 | A1 | В5 | C5      | AS2    |
| 23   | C2 | A2 | BT1    | В3    | A1            | В4            | 23       | В2 | AS2         | C4    | AS1    | С3    | В1 | A1 | В5 | C5      | AS2    |
| 22   | C2 | A2 | BT1    | В3    | Α1            | В4            | 22       | В2 | AS2         | C4    | AS1    | С3    | В1 | Α1 | В5 | C5      | AS2    |
| 21   | C2 | A2 | BT1    | В3    | Α1            | В4            | 21       | В2 | AS2         | C4    | AS1    | С3    | В1 | Α1 | В5 | C5      | AS2    |
| 20   | C2 | A2 | BT1    | В3    | Α1            | В4            | 20       | В2 | AS2         | C4    | AS1    | С3    | В1 | Α1 | В5 | C5      | AS2    |
| 19   | C2 | A2 | BT1    | В3    | Α1            | В4            | 19       | В2 | AS2         | C4    | AS1    | С3    | В1 | Α1 | В5 | C5      | AS2    |
| 18   | C2 | A2 | BT1    | В3    | Α1            | В4            | 18       | В2 | AS2         | C4    | AS1    | С3    | В1 | Α1 | В5 | C5      | AS2    |
| 17   | C2 | A2 | BT1    | В3    | Α1            | В4            | 17       | В2 | AS2         | C4    | AS1    | С3    | В1 | Α1 | В5 | C5      | AS2    |
| 16   | C2 | A2 | BT1    | В3    | Α1            | 4CE           | 16       | В2 | AS2         | C4    | AS1    | СЗ    | В1 | Α1 | В5 | VCE     | AS2    |
| 15   | C2 | A2 | BT1    | В3    | A1            | TERRACE       | 15       | В2 | AS2         | C4    | AS1    | СЗ    | В1 | Α1 | В5 | TERRACE | AS2    |
| 14   | C2 | A2 | BT1    | В3    | A1            | SKY           | 14       | B2 | AS2         | C4    | AS1    | СЗ    | В1 | Α1 | В5 | SKY     | AS2    |
| 13   | C2 | A2 | BT1    | В3    | A1            | В4            | 13       | В2 | AS2         | C4    | AS1    | СЗ    | В1 | Α1 | В5 | C5      | AS2    |
| 12   | C2 | A2 | BT1    | В3    | A1            | В4            | 12       | В2 | AS2         | C4    | AS1    | СЗ    | В1 | A1 | В5 | C5      | AS2    |
| 11   | C2 | A2 | BT1    | В3    | A1            | В4            | 11       | В2 | AS2         | C4    | AS1    | СЗ    | В1 | A1 | В5 | C5      | AS2    |
| 10   | C2 | A2 | BT1    | В3    | A1            | В4            | 10       | В2 | AS2         | C4    | AS1    | С3    | В1 | A1 | В5 | C5      | AS2    |
| 09   | C2 | A2 | BT1    | В3    | A1            | B4            | 09       | В2 | AS2         | C4    | AS1    | С3    | В1 | A1 | В5 | C5      | AS2    |
| 08   | C2 | A2 | BT1    | В3    | A1            | В4            | 08       | B2 | AS2         | C4    | AS1    | С3    | В1 | Α1 | В5 | C5      | AS2    |
| 07   | C2 | A2 | BT1    | В3    | A1            | В4            | 07       | В2 | AS2         | C4    | AS1    | С3    | В1 | Α1 | В5 | C5      | AS2    |
| 06   | C2 | A2 | BT1    | В3    | Α1            | В4            | 06       | В2 | AS2         | C4    | AS1    | С3    | В1 | Α1 | В5 | C5      | AS2    |
| 05   | C2 | A2 | BT1    | В3    | Α1            | B4            | 05       | В2 | AS2         | C4    | AS1    | С3    | В1 | Α1 | В5 | C5      | AS2    |
| 04   |    |    |        | В3    | A1            | В4            | 04       | В2 | AS2         | C4    | AS1    | С3    |    |    |    | C5      | AS2    |
| 03   |    |    |        | В3    | A1            | В4            | 03       | В2 | AS2         | C4    | AS1    | С3    |    |    |    | C5      | AS2    |
| 02   |    |    |        | В3    | Α1            | В4            | 02       | В2 | AS2         | C4    | AS1    | С3    |    |    |    | C5      | AS2    |
| 01   |    |    |        | В3    | A1            | В4            | 01       | B2 |             | C4(p) | AS1    | С3    |    |    |    | C5(p)   |        |

| UNIT FLR | 17             | 18          | 19       | 20 | 21 | 22    | 23     | 24          | 25                | 26 |
|----------|----------------|-------------|----------|----|----|-------|--------|-------------|-------------------|----|
| 27       | D3(h)<br>27-17 |             |          |    |    | C3(h) | AS1(h) |             | PH<br>27-24       |    |
| 26       | _              | 3<br>-17    | D<br>26- |    | В1 | С3    | AS1    |             | 2<br>-24          | B2 |
| 25       |                | 3<br>-17    | D<br>25- | -  | В1 | С3    | AS1    |             | 2<br>-24          | B2 |
| 24       |                | 3<br>-17    | D<br>24- |    | В1 | С3    | AS1    |             | 2<br>-24          | В2 |
| 23       |                | 3<br>-17    | D<br>23- |    | В1 | С3    | AS1    |             | 2<br>-24          | B2 |
| 22       |                | 3<br>-17    | D<br>22- | -  | В1 | С3    | AS1    |             | 2<br>-24          | B2 |
| 21       | _              | 3<br>-17    | D<br>21- | -  | В1 | C3    | AS1    | _           | 2<br>-24          | B2 |
| 20       | D<br>20-       | 3<br>-17    | D<br>20- | -  | В1 | C3    | AS1    |             | 2<br>-24          | B2 |
| 19       |                | 3<br>-17    | D<br>19- |    | В1 | C3    | AS1    |             | 1 <b>2</b><br>-24 | В2 |
| 18       | D<br>18-       | 3<br>-17    | D<br>18- |    | В1 | C3    | AS1    |             | 2<br>-24          | В2 |
| 17       | D3<br>17-17    |             | D<br>17- | -  | В1 | С3    | AS1    | D2<br>17-24 |                   | В2 |
| 16       | AS2            | ACE         | C1       | A1 | В1 | С3    | AS1    | C4          | AS2               | B2 |
| 15       | AS2            | SKY TERRACE | C1       | A1 | В1 | С3    | AS1    | C4          | AS2               | B2 |
| 14       | AS2            | SK          | C1       | A1 | В1 | С3    | AS1    | С4          | AS2               | В2 |
| 13       | AS2            | C5          | C1       | A1 | В1 | C3    | AS1    | C4          | AS2               | B2 |
| 12       | AS2            | C5          | C1       | A1 | В1 | C3    | AS1    | C4          | AS2               | B2 |
| 11       | AS2            | C5          | C1       | A1 | В1 | C3    | AS1    | C4          | AS2               | B2 |
| 10       | AS2            | C5          | C1       | A1 | В1 | C3    | AS1    | C4          | AS2               | B2 |
| 09       | AS2            | C5          | C1       | A1 | В1 | C3    | AS1    | C4          | AS2               | B2 |
| 08       | AS2            | C5          | C1       | A1 | В1 | C3    | AS1    | C4          | AS2               | B2 |
| 07       | AS2            | C5          | C1       | A1 | В1 | C3    | AS1    | C4          | AS2               | B2 |
| 06       | AS2            | C5          | C1       | A1 | В1 | C3    | AS1    | C4          | AS2               | B2 |
| 05       | AS2            | C5          | C1       | A1 | В1 | C3    | AS1    | C4          | AS2               | B2 |
| 04       | AS2            | C5          | C1       | A1 | В1 | C3    | AS1    | C4          | AS2               | B2 |
| 03       | AS2            | C5          | C1       | A1 | В1 | C3    | AS1    | C4          | AS2               | B2 |
| 02       | AS2            | C5          | C1       | A1 | В1 | C3    | AS1    | C4          | AS2               | В2 |
| 01       |                | C5(p)       | C1(a)    | A1 | В1 | С3    | AS1    | C4(p)       |                   | В2 |

| UNIT<br>FLR | 27 | 28          | 29              | 30     | 31    | 32 | 33 | 34             | 35          | 36       |
|-------------|----|-------------|-----------------|--------|-------|----|----|----------------|-------------|----------|
| 27          |    | PH<br>27-27 |                 | AS1(h) | C3(h) |    |    | D3(h)<br>27-35 |             |          |
| 26          | В2 | D2<br>26-28 |                 | AS1    | СЗ    | В1 | A1 | C1             | D3<br>26-35 |          |
| 25          | В2 |             | <b>2</b><br>-28 | AS1    | С3    | В1 | A1 | C1             | D<br>25-    | 3<br>-35 |
| 24          | В2 |             | <b>2</b><br>-28 | AS1    | СЗ    | В1 | A1 | C1             |             | 3<br>-35 |
| 23          | В2 |             | <b>2</b><br>-28 | AS1    | С3    | B1 | A1 | C1             | D3<br>23-35 |          |
| 22          | B2 |             | <b>2</b><br>-28 | AS1    | С3    | В1 | A1 | C1             | D3<br>22-35 |          |
| 21          | В2 |             | <b>2</b><br>-28 | AS1    | С3    | B1 | A1 | C1             | D3<br>21-35 |          |
| 20          | В2 |             | <b>2</b><br>-28 | AS1    | С3    | В1 | A1 | C1             | D3<br>20-35 |          |
| 19          | В2 |             | <b>2</b><br>-28 | AS1    | С3    | В1 | A1 | C1             | D3<br>19-35 |          |
| 18          | В2 | D2<br>18-28 |                 | AS1    | С3    | B1 | A1 | C1             | D3<br>18-35 |          |
| 17          | В2 | D2<br>17-28 |                 | AS1    | С3    | B1 | A1 | C1             | D3<br>17-35 |          |
| 16          | В2 | AS2         | C4              | AS1    | С3    | В1 | A1 | C1             | ACE         | AS2      |
| 15          | В2 | AS2         | C4              | AS1    | С3    | В1 | A1 | C1             | SKY TERRACE | AS2      |
| 14          | В2 | AS2         | C4              | AS1    | С3    | B1 | A1 | C1             | SK          | AS2      |
| 13          | В2 | AS2         | C4              | AS1    | С3    | В1 | A1 | C1             | C5          | AS2      |
| 12          | В2 | AS2         | C4              | AS1    | С3    | В1 | A1 | C1             | C5          | AS2      |
| 11          | В2 | AS2         | C4              | AS1    | С3    | B1 | A1 | C1             | C5          | AS2      |
| 10          | В2 | AS2         | C4              | AS1    | С3    | В1 | A1 | C1             | C5          | AS2      |
| 09          | В2 | AS2         | C4              | AS1    | С3    | В1 | A1 | C1             | C5          | AS2      |
| 08          | В2 | AS2         | C4              | AS1    | C3    | В1 | A1 | C1             | C5          | AS2      |
| 07          | В2 | AS2         | C4              | AS1    | С3    | В1 | A1 | C1             | C5          | AS2      |
| 06          | В2 | AS2         | C4              | AS1    | С3    | В1 | A1 | C1             | C5          | AS2      |
| 05          | В2 | AS2         | C4              | AS1    | С3    | В1 | A1 | C1             | C5          | AS2      |
| 04          | В2 | AS2         | C4              |        |       |    |    |                | C5          | AS2      |
| 03          | В2 | AS2         | C4              |        |       |    |    |                | C5          | AS2      |
| 02          | В2 | AS2         | C4              |        |       |    |    |                | C5          | AS2      |
| 01          | B2 |             | C4(p)           |        |       |    |    |                | C5(p)       |          |