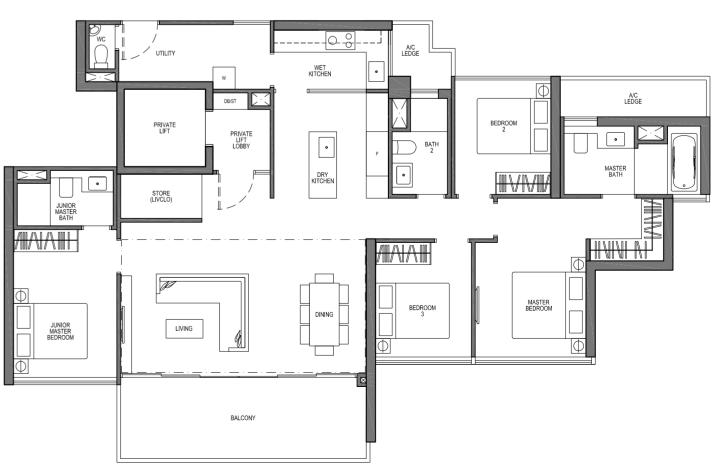

# PRIVÉ

Private lifts allow you and your family true privacy and exclusivity. With all units overlooking the ocean, every aspect of Privé Homes is designed for a truly luxurious living experience.

# TYPE D2 4 - BEDROOM PRIVÉ

161 SQM / 1733 SQFT

#17-24 TO #26-24 (MIRROR UNIT) #17-28 TO #26-28

# TYPE D3 4 - BEDROOM PRIVÉ

156 SQM / 1679 SQFT

#17-17 TO #26-17 (MIRROR UNIT) #17-35 TO #26-35

DOTTED LINE DENOTES VOID AREA FOR D3(h)
(AREA INCLUDES VOID AREA OF 24 SQM)

JOINTLY DEVELOPED BY

DISCLAIMER WHILE EVERY REASONABLE CARE HAS BEEN TAKEN IN PREPARING THIS BROCHURE AND IN CONSTRUCTING THE MODELS AND SALES GALLERY AND SHOWFLATS, NEITHER THE DEVELOPER NOR ITS AGENT WILL BE HELD RESPONSIBLE FOR ANY INACCURACY OR OMISSIONS. VISUAL REPRESENTATIONS, MODELS, SHOWFLAT DISPLAYS, ILLUSTRATIONS, PHOTOGRAPHS, ART TRENDERINGS, AND OTHER GRAPHIC REPRESENTATIONS AND REFERENCES ARE INTENDED TO PORTRAY ONLY ARTIST'S IMPRESSIONS OF THE DEVELOPMENT AND A OR DECORS SUGGESTIONS AND CANNOT BE REGARDED AS REPRESENTATIONS OF FACT ALL PLANS AND MODELS ARE NOT TO SCALE UNLESS EXPRESSLY STATED AND ARE SUBJECT TO ANY AMENDMENTS WHICH ARE REQUIRED OR APPROVED BY THE RELEVANT AUTHORITIES. ALL AREAS AND OTHER MEASUREMENTS ARE APPROXIMATE ONLY AND ARE SUBJECT TO FINAL SURVEY. THE PROPERTY IS SUBJECT TO FINAL INSPECTION BY THE RELEVANT AUTHORITIES TO COMPLY WITH THE CURRENT CODE OF PRACTICE. ALL INFORMATION, SPECIFICATIONS, RENDERINGS, VISUAL REPRESENTATIONS AND PLANS ARE CURRENT AT THE TIME OF PRINTING AND ARE SUBJECT TO CHANGES AS MAY BE REQUIRED BY US AND/OR THE COMPETENT AUTHORITIES. ALL STATEMENTS ARE BELIEVED TO BE CORRECT BUT ARE NOT TO BE REGARDED AS STATEMENTS OR REPRESENTATION OF FACTS.