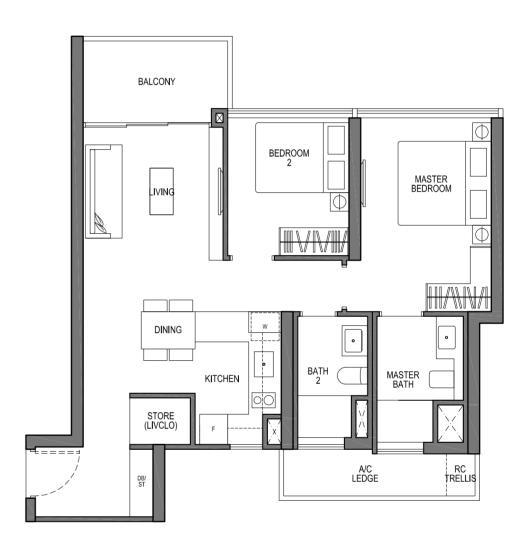

# TYPE B2 2 - BEDROOM VIVA

73 SQM / 786 SQFT

#01-07 TO #26-07 #01-26 TO #26-26 (MIRROR UNIT) #01-27 TO #26-27

VICTORIA SCHOOL

VICTOR

AREA INCLUDES A/C LEDGE, BALCONY, PES AND VOID AREA WHERE APPLICABLE. RC TRELLIS IS NOT PART OF STRATA AREA. SOME UNITS ARE MIRROR IMAGES OF THE APARTMENT PLANS SHOWN IN THE BROCHURE. PLEASE REFER TO THE KEY PLANS FOR ORIENTATION. THE PLANS ARE SUBJECTED TO CHANGE AS MAY BE APPROVED BY RELEVANT AUTHORITIES. ALL FLOOR PLANS ARE APPROXIMATE MEASUREMENTS ONLY AND ARE SUBJECTED TO FINAL SURVEY. ABBREVIATION: A/C LEDGE (AIRCON LEDGE), PES (PRIVATE ENCLOSED SPACE), DB (DISTRIBUTION BOARD), STORE (LIVCLO), RC TRELLIS (REINFORCED CONCRETE TRELLIS)