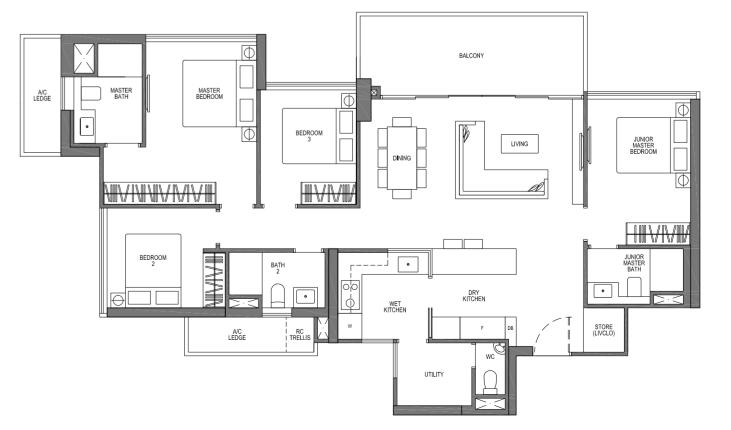

# TYPE D1 4 - BEDROOM VISTA

138 SQM / 1485 SQFT

#17-19 TO #26-19

AREA INCLUDES A/C LEDGE, BALCONY, PES AND VOID AREA WHERE APPLICABLE. RC TRELLIS IS NOT PART OF STRATA AREA. SOME UNITS ARE MIRROR IMAGES OF THE APARTMENT PLANS SHOWN IN THE BROCHURE PLEASE REFER TO THE KEY PLANS FOR ORIENTATION. THE PLANS ARE SUBJECTED TO CHANGE AS MAY BE APPROVED BY RELEVANT AUTHORITIES. ALL FLOOR PLANS ARE APPROXIMATE MEASUREMENTS ONLY AND ARE SUBJECTED TO FINAL SURVEY. ABBREVIATION: A/C LEDGE (AIRCON LEDGE), PES (PRIVATE ENCLOSED SPACE), DB (DISTRIBUTION BOARD), STORE (LIVCLO), RC TRELLIS (REINFORCED CONCRETE TRELLIS)