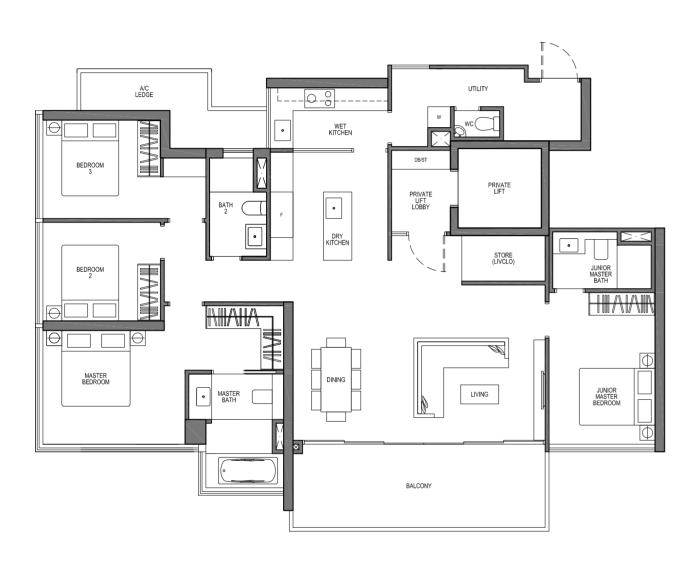

# TYPE D3 4 - BEDROOM PRIVÉ

156 SQM / 1679 SQFT

#17-17 TO #26-17 (MIRROR UNIT) #17-35 TO #26-35

DOTTED LINE DENOTES VOID AREA FOR D3(h)
(AREA INCLUDES VOID AREA OF 24 SQM)

JOINTLY DEVELOPED BY

DISCLAIMER WHILE EVERY REASONABLE CARE HAS BEEN TAKEN IN PREPARING THIS BROCHURE AND IN CONSTRUCTING THE MODELS AND SALES GALLERY AND SHOWFLATS, NEITHER THE DEVELOPER NOR ITS AGENT WILL BE HELD RESPONSIBLE FOR ANY INACCURACY OR OMISSIONS. VISUAL REPRESENTATIONS, MODELS, SHOWFLAT DISPLAYS, ILLUSTRATIONS, PHOTOGRAPHS, ART TRENDERINGS, AND OTHER GRAPHIC REPRESENTATIONS AND REFERENCES ARE INTENDED TO PORTRAY ONLY ARTIST'S IMPRESSIONS OF THE DEVELOPMENT AND A OR DECORS SUGGESTIONS AND CANNOT BE REGARDED AS REPRESENTATIONS OF FACT ALL PLANS AND MODELS ARE NOT TO SCALE UNLESS EXPRESSLY STATED AND ARE SUBJECT TO ANY AMENDMENTS WHICH ARE REQUIRED OR APPROVED BY THE RELEVANT AUTHORITIES. ALL AREAS AND OTHER MEASUREMENTS ARE APPROXIMATE ONLY AND ARE SUBJECT TO FINAL SURVEY. THE PROPERTY IS SUBJECT TO FINAL INSPECTION BY THE RELEVANT AUTHORITIES TO COMPLY WITH THE CURRENT CODE OF PRACTICE. ALL INFORMATION, SPECIFICATIONS, RENDERINGS, VISUAL REPRESENTATIONS AND PLANS ARE CURRENT AT THE TIME OF PRINTING AND ARE SUBJECT TO CHANGES AS MAY BE REQUIRED BY US AND/OR THE COMPETENT AUTHORITIES. ALL STATEMENTS ARE BELIEVED TO BE CORRECT BUT ARE NOT TO BE REGARDED AS STATEMENTS OR REPRESENTATION OF FACTS.