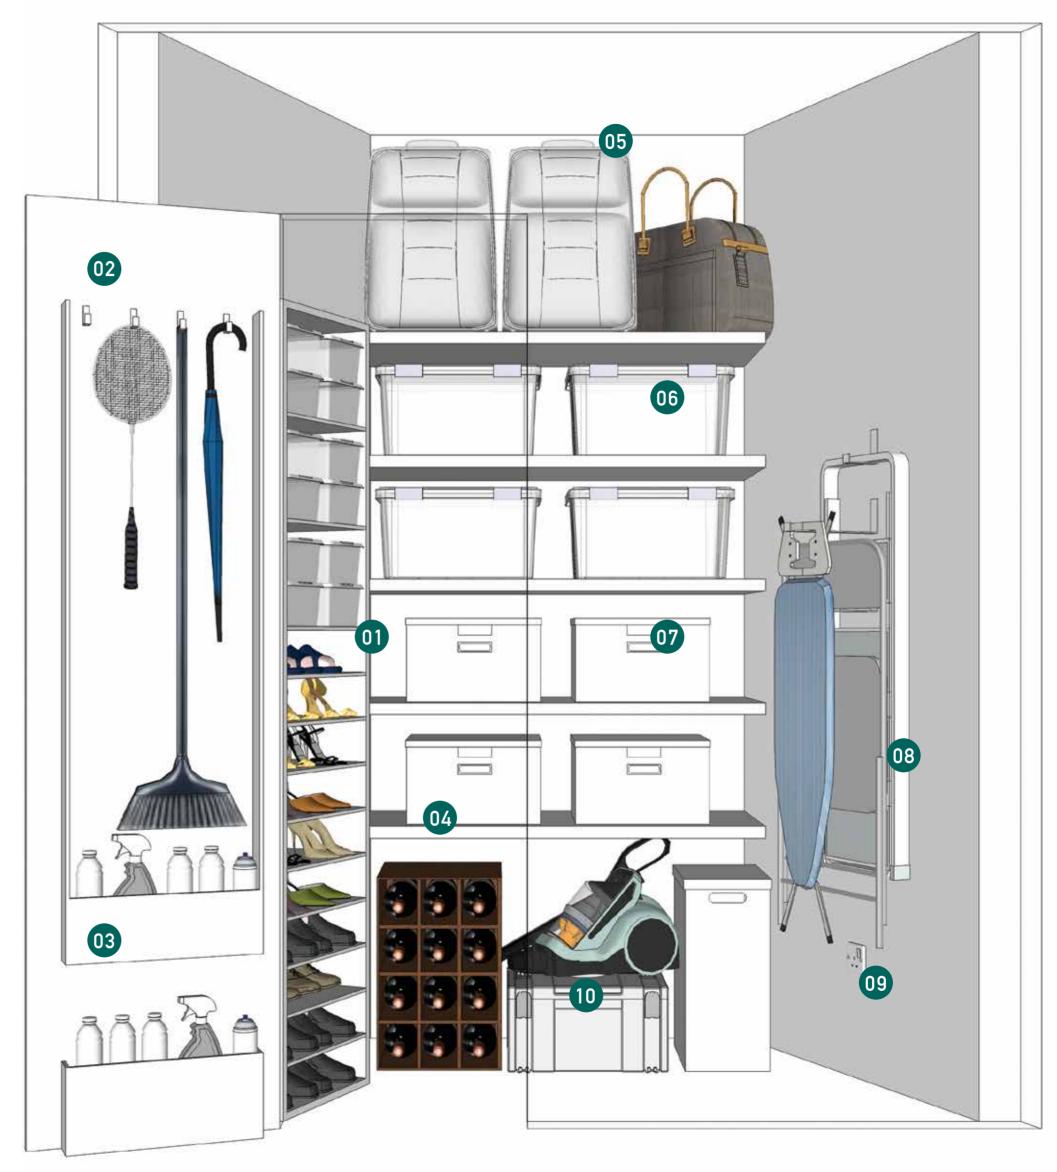

# YOUR HOME ORGANISER

Imagine an ideal home organiser. Where all you need is well within reach in one, smart compartmentalised storage space.

Created exclusively for Seaside Residences, LIVCLO multitasks as a "Living Closet" in your living room. Here, a motion sensor light automatically illuminates when the doors are opened, and this well-designed storage space allows you to keep things tidy by categorising items by purpose and daily use. With its spacious layout and optimal line of sight stacking, accessing everything is now easy and fuss-free.

Giving you additional space, form and function, LIVCLO allows you even more time and freedom to focus on the real priorities in life – enjoying your new seaside home.

# MORE SPACE FOR LIVING

- 01. SHELVES CAN HOLD ROUGHLY 30 PAIRS OF SHOES
- 02. DOOR HOOKS FOR RACKETS, UMBRELLAS, BROOMS AND MORE
- 03. ITEM RACKS FOR CLEANING AND HOME MAINTENANCE SUPPLIES
- 04. ROOM TO ACCOMMODATE A VARIETY OF LARGE ITEMS
- 05. STORE YOUR LUGGAGE IN BETWEEN TRIPS
- 06. BOXES FOR BULKY WINTER CLOTHING
- 07. ORGANISE YOUR HOBBY SUPPLIES, COLLECTIBLES, MEMORABILIA AND TOYS
- 08. FOUR-RUNG LADDER, FOLDING CHAIR AND IRONING BOARD
- 09. PLUG IN OR CHARGE YOUR APPLIANCES AT THE ELECTRICAL OUTLET
- 10. SPACE FOR YOUR VACUUM CLEANER AND TOOL BOXES