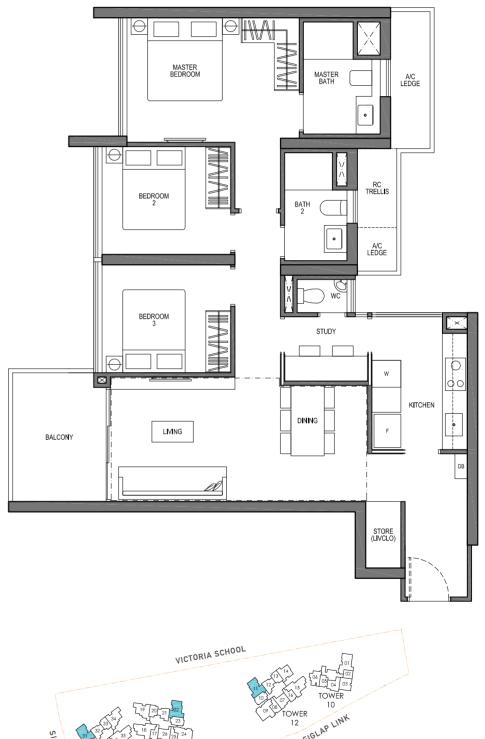

# TYPE C2 3 - BEDROOM + STUDY VANTAGE

105 SQM / 1130 SQFT

#05-01 TO #26-01

A Vista Home affords you stunning perspectives from the comfort of your home. Extended living and dining rooms link to the balcony, with expansive living hall frontage. Our rooms have all been designed to offer the luxury of both space and priceless views, with common bedrooms spacious enough for Queen Sized beds and master bedrooms that easily accommodate King Sized beds.