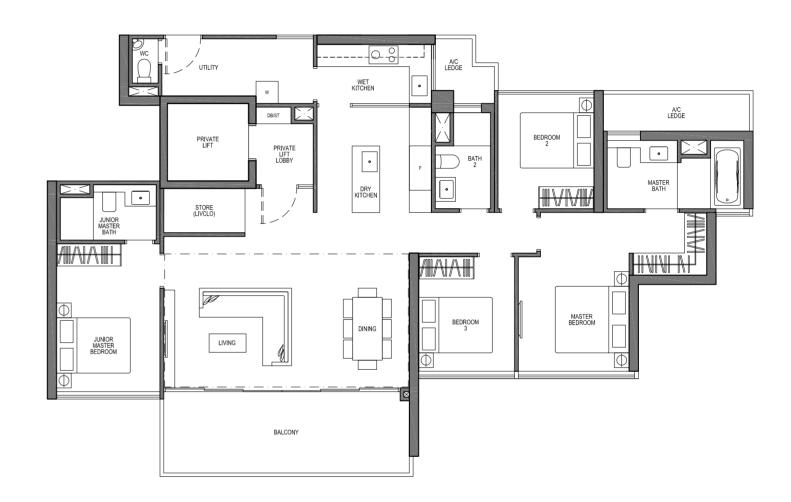

# TYPE D2 4 - BEDROOM PRIVÉ

161 SQM / 1733 SQFT

#17-24 TO #26-24 (MIRROR UNIT) #17-28 TO #26-28