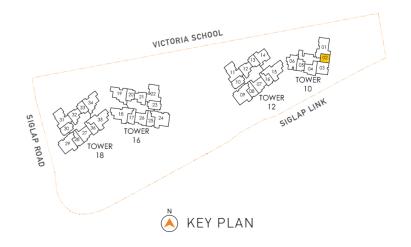

# DIAGRAMMATIC CHART

| T   | 711        | ER                     | 1 ∩ |
|-----|------------|------------------------|-----|
| 1 ( | <i>)</i> W | $\mathbf{L}\mathbf{R}$ | 10  |

# TOWER 12

TOWER 16

TOWER 18

| UNIT | 01 | 02 | 03     | 04    | 05            | 06            | UNIT FLR | 07 | 08          | 09    | 10     | 11    | 12 | 13 | 14 | 15      | 16     |
|------|----|----|--------|-------|---------------|---------------|----------|----|-------------|-------|--------|-------|----|----|----|---------|--------|
| 27   |    |    | BT1(h) | B3(h) | <b>A1</b> (h) | <b>B4</b> (h) | 27       |    | PH<br>27-07 |       | AS1(h) | C3(h) |    |    |    | C5(h)   | AS2(h) |
| 26   | C2 | A2 | BT1    | В3    | A1            | В4            | 26       | B2 | AS2         | C4    | AS1    | C3    | B1 | Α1 | В5 | C5      | AS2    |
| 25   | C2 | A2 | BT1    | В3    | Α1            | В4            | 25       | B2 | AS2         | C4    | AS1    | С3    | B1 | Α1 | В5 | C5      | AS2    |
| 24   | C2 | A2 | BT1    | В3    | A1            | В4            | 24       | B2 | AS2         | C4    | AS1    | СЗ    | В1 | A1 | В5 | C5      | AS2    |
| 23   | C2 | A2 | BT1    | В3    | A1            | В4            | 23       | В2 | AS2         | C4    | AS1    | С3    | В1 | A1 | В5 | C5      | AS2    |
| 22   | C2 | A2 | BT1    | В3    | Α1            | В4            | 22       | В2 | AS2         | C4    | AS1    | С3    | В1 | Α1 | В5 | C5      | AS2    |
| 21   | C2 | A2 | BT1    | В3    | Α1            | В4            | 21       | В2 | AS2         | C4    | AS1    | С3    | В1 | Α1 | В5 | C5      | AS2    |
| 20   | C2 | A2 | BT1    | В3    | Α1            | В4            | 20       | В2 | AS2         | C4    | AS1    | С3    | В1 | Α1 | В5 | C5      | AS2    |
| 19   | C2 | A2 | BT1    | В3    | Α1            | В4            | 19       | В2 | AS2         | C4    | AS1    | С3    | В1 | Α1 | В5 | C5      | AS2    |
| 18   | C2 | A2 | BT1    | В3    | Α1            | В4            | 18       | В2 | AS2         | C4    | AS1    | С3    | В1 | Α1 | В5 | C5      | AS2    |
| 17   | C2 | A2 | BT1    | В3    | Α1            | В4            | 17       | В2 | AS2         | C4    | AS1    | С3    | В1 | Α1 | В5 | C5      | AS2    |
| 16   | C2 | A2 | BT1    | В3    | Α1            | 4CE           | 16       | В2 | AS2         | C4    | AS1    | СЗ    | В1 | Α1 | В5 | VCE     | AS2    |
| 15   | C2 | A2 | BT1    | В3    | A1            | TERRACE       | 15       | В2 | AS2         | C4    | AS1    | СЗ    | В1 | Α1 | В5 | TERRACE | AS2    |
| 14   | C2 | A2 | BT1    | В3    | A1            | SKY           | 14       | B2 | AS2         | C4    | AS1    | СЗ    | В1 | Α1 | В5 | SKY     | AS2    |
| 13   | C2 | A2 | BT1    | В3    | A1            | В4            | 13       | В2 | AS2         | C4    | AS1    | СЗ    | В1 | Α1 | В5 | C5      | AS2    |
| 12   | C2 | A2 | BT1    | В3    | A1            | В4            | 12       | В2 | AS2         | C4    | AS1    | СЗ    | В1 | A1 | В5 | C5      | AS2    |
| 11   | C2 | A2 | BT1    | В3    | A1            | В4            | 11       | В2 | AS2         | C4    | AS1    | СЗ    | В1 | A1 | В5 | C5      | AS2    |
| 10   | C2 | A2 | BT1    | В3    | A1            | В4            | 10       | В2 | AS2         | C4    | AS1    | С3    | В1 | A1 | В5 | C5      | AS2    |
| 09   | C2 | A2 | BT1    | В3    | A1            | B4            | 09       | В2 | AS2         | C4    | AS1    | С3    | В1 | A1 | В5 | C5      | AS2    |
| 08   | C2 | A2 | BT1    | В3    | A1            | В4            | 08       | B2 | AS2         | C4    | AS1    | С3    | В1 | Α1 | В5 | C5      | AS2    |
| 07   | C2 | A2 | BT1    | В3    | A1            | В4            | 07       | В2 | AS2         | C4    | AS1    | С3    | В1 | Α1 | В5 | C5      | AS2    |
| 06   | C2 | A2 | BT1    | В3    | Α1            | В4            | 06       | В2 | AS2         | C4    | AS1    | С3    | В1 | Α1 | В5 | C5      | AS2    |
| 05   | C2 | A2 | BT1    | В3    | Α1            | B4            | 05       | В2 | AS2         | C4    | AS1    | С3    | В1 | Α1 | В5 | C5      | AS2    |
| 04   |    |    |        | В3    | A1            | В4            | 04       | В2 | AS2         | C4    | AS1    | С3    |    |    |    | C5      | AS2    |
| 03   |    |    |        | В3    | A1            | В4            | 03       | В2 | AS2         | C4    | AS1    | С3    |    |    |    | C5      | AS2    |
| 02   |    |    |        | В3    | Α1            | В4            | 02       | В2 | AS2         | C4    | AS1    | С3    |    |    |    | C5      | AS2    |
| 01   |    |    |        | В3    | A1            | В4            | 01       | B2 |             | C4(p) | AS1    | С3    |    |    |    | C5(p)   |        |

| UNIT FLR | 17             | 18          | 19       | 20 | 21 | 22    | 23     | 24          | 25                | 26 |
|----------|----------------|-------------|----------|----|----|-------|--------|-------------|-------------------|----|
| 27       | D3(h)<br>27-17 |             |          |    |    | C3(h) | AS1(h) |             | PH<br>27-24       |    |
| 26       | _              | 3<br>-17    | D<br>26- |    | В1 | С3    | AS1    |             | 2<br>-24          | B2 |
| 25       |                | 3<br>-17    | D<br>25- | -  | В1 | С3    | AS1    |             | 2<br>-24          | B2 |
| 24       |                | 3<br>-17    | D<br>24- |    | В1 | С3    | AS1    |             | 2<br>-24          | В2 |
| 23       |                | 3<br>-17    | D<br>23- |    | В1 | С3    | AS1    |             | 2<br>-24          | B2 |
| 22       |                | 3<br>-17    | D<br>22- | -  | В1 | С3    | AS1    |             | 2<br>-24          | B2 |
| 21       | _              | 3<br>-17    | D<br>21- | -  | В1 | C3    | AS1    | _           | 2<br>-24          | B2 |
| 20       | D<br>20-       | 3<br>-17    | D<br>20- | -  | В1 | C3    | AS1    |             | 2<br>-24          | B2 |
| 19       |                | 3<br>-17    | D<br>19- |    | В1 | C3    | AS1    |             | 1 <b>2</b><br>-24 | В2 |
| 18       | D<br>18-       | 3<br>-17    | D<br>18- |    | В1 | C3    | AS1    |             | 2<br>-24          | В2 |
| 17       | D3<br>17-17    |             | D<br>17- | -  | В1 | С3    | AS1    | D2<br>17-24 |                   | В2 |
| 16       | AS2            | ACE         | C1       | A1 | В1 | С3    | AS1    | C4          | AS2               | B2 |
| 15       | AS2            | SKY TERRACE | C1       | A1 | В1 | С3    | AS1    | C4          | AS2               | B2 |
| 14       | AS2            | SK          | C1       | A1 | В1 | С3    | AS1    | С4          | AS2               | В2 |
| 13       | AS2            | C5          | C1       | A1 | В1 | C3    | AS1    | C4          | AS2               | B2 |
| 12       | AS2            | C5          | C1       | A1 | В1 | C3    | AS1    | C4          | AS2               | B2 |
| 11       | AS2            | C5          | C1       | A1 | В1 | C3    | AS1    | C4          | AS2               | B2 |
| 10       | AS2            | C5          | C1       | A1 | В1 | C3    | AS1    | C4          | AS2               | B2 |
| 09       | AS2            | C5          | C1       | A1 | В1 | C3    | AS1    | C4          | AS2               | B2 |
| 08       | AS2            | C5          | C1       | A1 | В1 | C3    | AS1    | C4          | AS2               | B2 |
| 07       | AS2            | C5          | C1       | A1 | В1 | C3    | AS1    | C4          | AS2               | B2 |
| 06       | AS2            | C5          | C1       | A1 | В1 | C3    | AS1    | C4          | AS2               | B2 |
| 05       | AS2            | C5          | C1       | A1 | В1 | C3    | AS1    | C4          | AS2               | B2 |
| 04       | AS2            | C5          | C1       | A1 | В1 | C3    | AS1    | C4          | AS2               | B2 |
| 03       | AS2            | C5          | C1       | A1 | В1 | C3    | AS1    | C4          | AS2               | B2 |
| 02       | AS2            | C5          | C1       | A1 | В1 | C3    | AS1    | C4          | AS2               | В2 |
| 01       |                | C5(p)       | C1(a)    | A1 | В1 | С3    | AS1    | C4(p)       |                   | В2 |

| UNIT<br>FLR | 27 | 28          | 29              | 30     | 31    | 32 | 33 | 34             | 35          | 36       |
|-------------|----|-------------|-----------------|--------|-------|----|----|----------------|-------------|----------|
| 27          |    | PH<br>27-27 |                 | AS1(h) | C3(h) |    |    | D3(h)<br>27-35 |             |          |
| 26          | В2 | D2<br>26-28 |                 | AS1    | СЗ    | В1 | A1 | C1             | D3<br>26-35 |          |
| 25          | В2 |             | <b>2</b><br>-28 | AS1    | С3    | В1 | A1 | C1             | D<br>25-    | 3<br>-35 |
| 24          | В2 |             | <b>2</b><br>-28 | AS1    | СЗ    | В1 | A1 | C1             |             | 3<br>-35 |
| 23          | В2 |             | <b>2</b><br>-28 | AS1    | С3    | B1 | A1 | C1             | D3<br>23-35 |          |
| 22          | B2 |             | <b>2</b><br>-28 | AS1    | С3    | В1 | A1 | C1             | D3<br>22-35 |          |
| 21          | В2 |             | <b>2</b><br>-28 | AS1    | С3    | B1 | A1 | C1             | D3<br>21-35 |          |
| 20          | В2 |             | <b>2</b><br>-28 | AS1    | С3    | В1 | A1 | C1             | D3<br>20-35 |          |
| 19          | В2 |             | <b>2</b><br>-28 | AS1    | С3    | В1 | A1 | C1             | D3<br>19-35 |          |
| 18          | В2 | D2<br>18-28 |                 | AS1    | С3    | B1 | A1 | C1             | D3<br>18-35 |          |
| 17          | В2 | D2<br>17-28 |                 | AS1    | С3    | B1 | A1 | C1             | D3<br>17-35 |          |
| 16          | В2 | AS2         | C4              | AS1    | С3    | В1 | A1 | C1             | ACE         | AS2      |
| 15          | В2 | AS2         | C4              | AS1    | С3    | В1 | A1 | C1             | SKY TERRACE | AS2      |
| 14          | В2 | AS2         | C4              | AS1    | С3    | B1 | A1 | C1             | SK          | AS2      |
| 13          | В2 | AS2         | C4              | AS1    | С3    | В1 | A1 | C1             | C5          | AS2      |
| 12          | В2 | AS2         | C4              | AS1    | С3    | В1 | A1 | C1             | C5          | AS2      |
| 11          | В2 | AS2         | C4              | AS1    | С3    | B1 | A1 | C1             | C5          | AS2      |
| 10          | В2 | AS2         | C4              | AS1    | С3    | В1 | A1 | C1             | C5          | AS2      |
| 09          | В2 | AS2         | C4              | AS1    | С3    | В1 | A1 | C1             | C5          | AS2      |
| 08          | В2 | AS2         | C4              | AS1    | C3    | В1 | A1 | C1             | C5          | AS2      |
| 07          | В2 | AS2         | C4              | AS1    | С3    | В1 | A1 | C1             | C5          | AS2      |
| 06          | В2 | AS2         | C4              | AS1    | С3    | В1 | A1 | C1             | C5          | AS2      |
| 05          | В2 | AS2         | C4              | AS1    | С3    | В1 | A1 | C1             | C5          | AS2      |
| 04          | В2 | AS2         | C4              |        |       |    |    |                | C5          | AS2      |
| 03          | В2 | AS2         | C4              |        |       |    |    |                | C5          | AS2      |
| 02          | В2 | AS2         | C4              |        |       |    |    |                | C5          | AS2      |
| 01          | B2 |             | C4(p)           |        |       |    |    |                | C5(p)       |          |