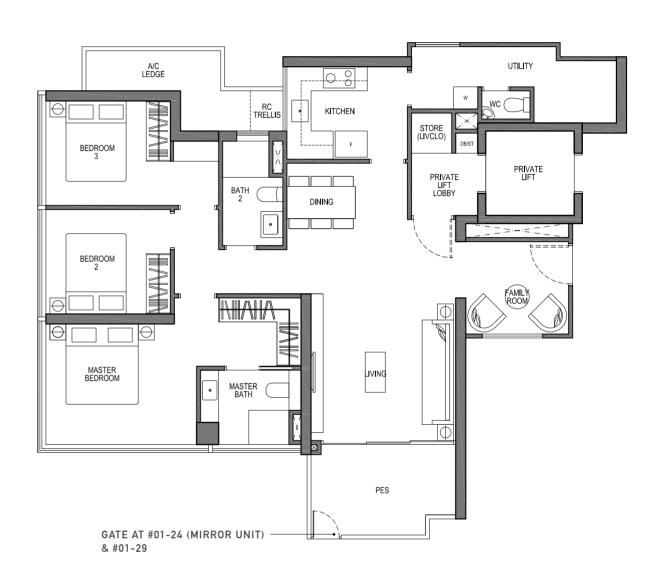

# TYPE D2 4 - BEDROOM PRIVÉ

161 SQM / 1733 SQFT

#17-24 TO #26-24 (MIRROR UNIT) #17-28 TO #26-28

# TYPE D3 4 - BEDROOM PRIVÉ

156 SQM / 1679 SQFT

#17-17 TO #26-17 (MIRROR UNIT) #17-35 TO #26-35

DOTTED LINE DENOTES VOID AREA FOR D3(h)
(AREA INCLUDES VOID AREA OF 24 SQM)

JOINTLY DEVELOPED BY

DISCLAIMER WHILE EVERY REASONABLE CARE HAS BEEN TAKEN IN PREPARING THIS BROCHURE AND IN CONSTRUCTING THE MODELS AND SALES GALLERY AND SHOWFLATS, NEITHER THE DEVELOPER NOR ITS AGENT WILL BE HELD RESPONSIBLE FOR ANY INACCURACY OR OMISSIONS. VISUAL REPRESENTATIONS, MODELS, SHOWFLAT DISPLAYS, ILLUSTRATIONS, PHOTOGRAPHS, ART TRENDERINGS, AND OTHER GRAPHIC REPRESENTATIONS AND REFERENCES ARE INTENDED TO PORTRAY ONLY ARTIST'S IMPRESSIONS OF THE DEVELOPMENT AND A OR DECORS SUGGESTIONS AND CANNOT BE REGARDED AS REPRESENTATIONS OF FACT ALL PLANS AND MODELS ARE NOT TO SCALE UNLESS EXPRESSLY STATED AND ARE SUBJECT TO ANY AMENDMENTS WHICH ARE REQUIRED OR APPROVED BY THE RELEVANT AUTHORITIES. ALL AREAS AND OTHER MEASUREMENTS ARE APPROXIMATE ONLY AND ARE SUBJECT TO FINAL SURVEY. THE PROPERTY IS SUBJECT TO FINAL INSPECTION BY THE RELEVANT AUTHORITIES TO COMPLY WITH THE CURRENT CODE OF PRACTICE. ALL INFORMATION, SPECIFICATIONS, RENDERINGS, VISUAL REPRESENTATIONS AND PLANS ARE CURRENT AT THE TIME OF PRINTING AND ARE SUBJECT TO CHANGES AS MAY BE REQUIRED BY US AND/OR THE COMPETENT AUTHORITIES. ALL STATEMENTS ARE BELIEVED TO BE CORRECT BUT ARE NOT TO BE REGARDED AS STATEMENTS OR REPRESENTATION OF FACTS.