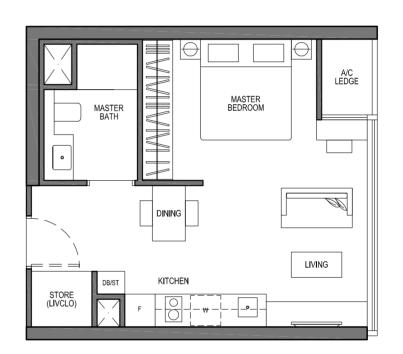

# TYPE B2 2 - BEDROOM VIVA

73 SQM / 786 SQFT

#01-07 TO #26-07 #01-26 TO #26-26 (MIRROR UNIT) #01-27 TO #26-27

VICTORIA SCHOOL

VICTOR

AREA INCLUDES A/C LEDGE, BALCONY, PES AND VOID AREA WHERE APPLICABLE. RC TRELLIS IS NOT PART OF STRATA AREA. SOME UNITS ARE MIRROR IMAGES OF THE APARTMENT PLANS SHOWN IN THE BROCHURE. PLEASE REFER TO THE KEY PLANS FOR ORIENTATION. THE PLANS ARE SUBJECTED TO CHANGE AS MAY BE APPROVED BY RELEVANT AUTHORITIES. ALL FLOOR PLANS ARE APPROXIMATE MEASUREMENTS ONLY AND ARE SUBJECTED TO FINAL SURVEY. ABBREVIATION: A/C LEDGE (AIRCON LEDGE), PES (PRIVATE ENCLOSED SPACE), DB (DISTRIBUTION BOARD), STORE (LIVCLO), RC TRELLIS (REINFORCED CONCRETE TRELLIS)