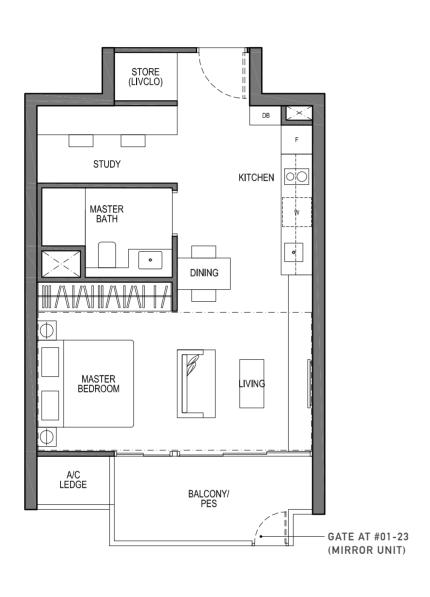

# TYPE AS1 1 - BEDROOM + STUDY SUITES

55 SQM / 592 SQFT

#01-10 TO #26-10 #01-23 TO #26-23 (MIRROR UNIT) #05-30 TO #26-30