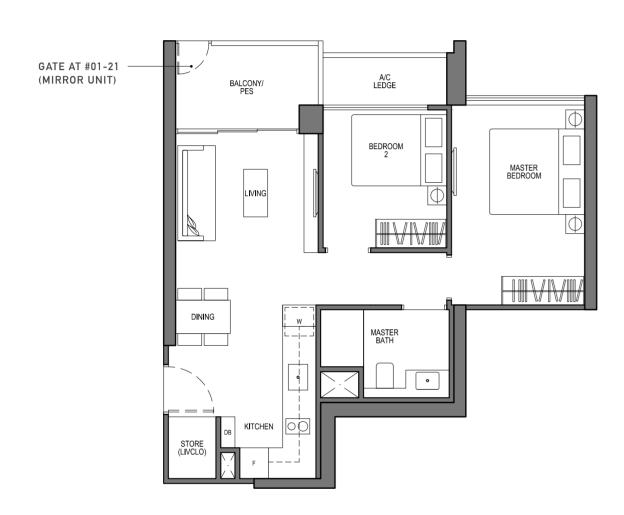

# TYPE B1 2 - BEDROOM VIVA

63 SQM / 678 SQFT

#05-12 TO #26-12 #01-21 TO #26-21 (MIRROR UNIT) #05-32 TO #26-32