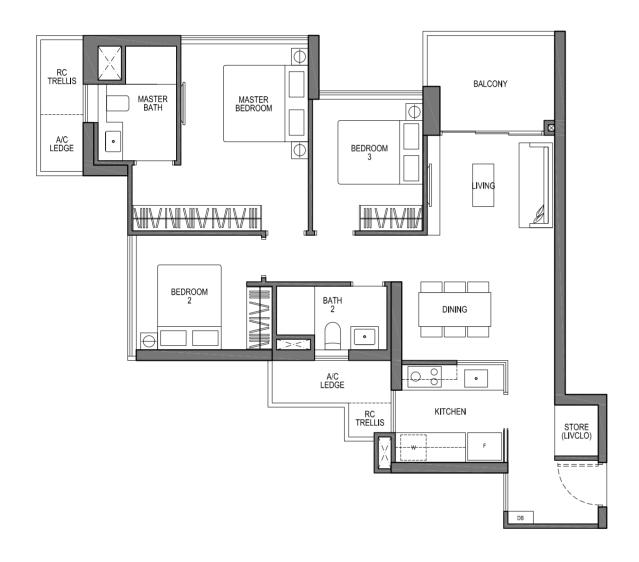

# TYPE C1 3 - BEDROOM VIVA

95 SQM / 1023 SQFT

#02-19 TO #16-19 #05-34 TO #26-34 (MIRROR UNIT)

#01-19