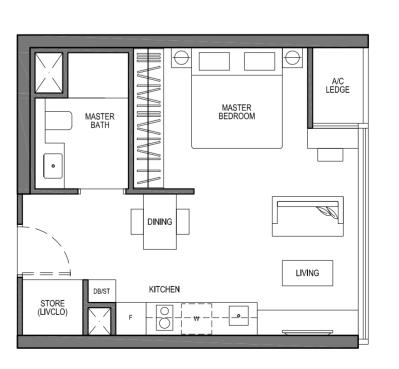

# TYPE A1 1 - BEDROOM SUITES

47 SQM / 506 SQFT

#01-05 TO #26-05 #05-13 TO #26-13 #01-20 TO #16-20 (MIRROR UNIT) #05-33 TO #26-33