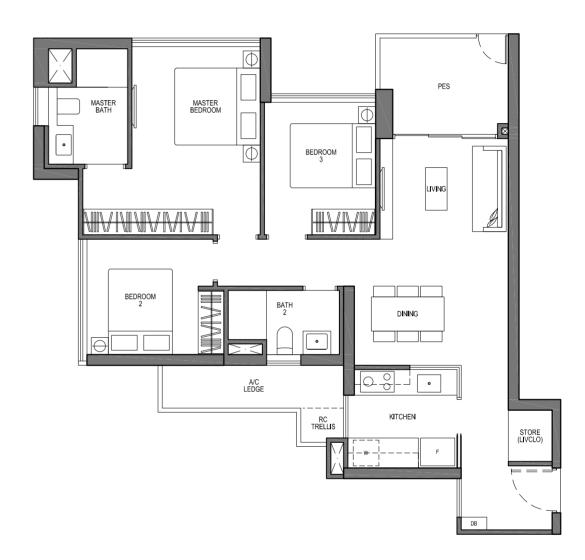

# TYPE C1 3 - BEDROOM VIVA

95 SQM / 1023 SQFT

#02-19 TO #16-19 #05-34 TO #26-34 (MIRROR UNIT)

#01-19