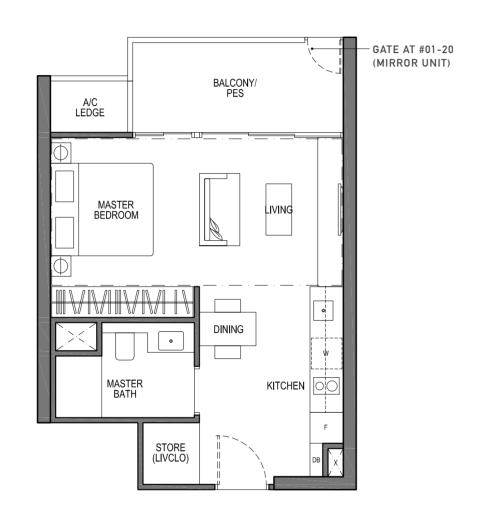

# TYPE B2 2 - BEDROOM VIVA

73 SQM / 786 SQFT

#01-07 TO #26-07 #01-26 TO #26-26 (MIRROR UNIT) #01-27 TO #26-27

VICTORIA SCHOOL

VICTOR

AREA INCLUDES A/C LEDGE, BALCONY, PES AND VOID AREA WHERE APPLICABLE. RC TRELLIS IS NOT PART OF STRATA AREA. SOME UNITS ARE MIRROR IMAGES OF THE APARTMENT PLANS SHOWN IN THE BROCHURE. PLEASE REFER TO THE KEY PLANS FOR ORIENTATION. THE PLANS ARE SUBJECTED TO CHANGE AS MAY BE APPROVED BY RELEVANT AUTHORITIES. ALL FLOOR PLANS ARE APPROXIMATE MEASUREMENTS ONLY AND ARE SUBJECTED TO FINAL SURVEY. ABBREVIATION: A/C LEDGE (AIRCON LEDGE), PES (PRIVATE ENCLOSED SPACE), DB (DISTRIBUTION BOARD), STORE (LIVCLO), RC TRELLIS (REINFORCED CONCRETE TRELLIS)