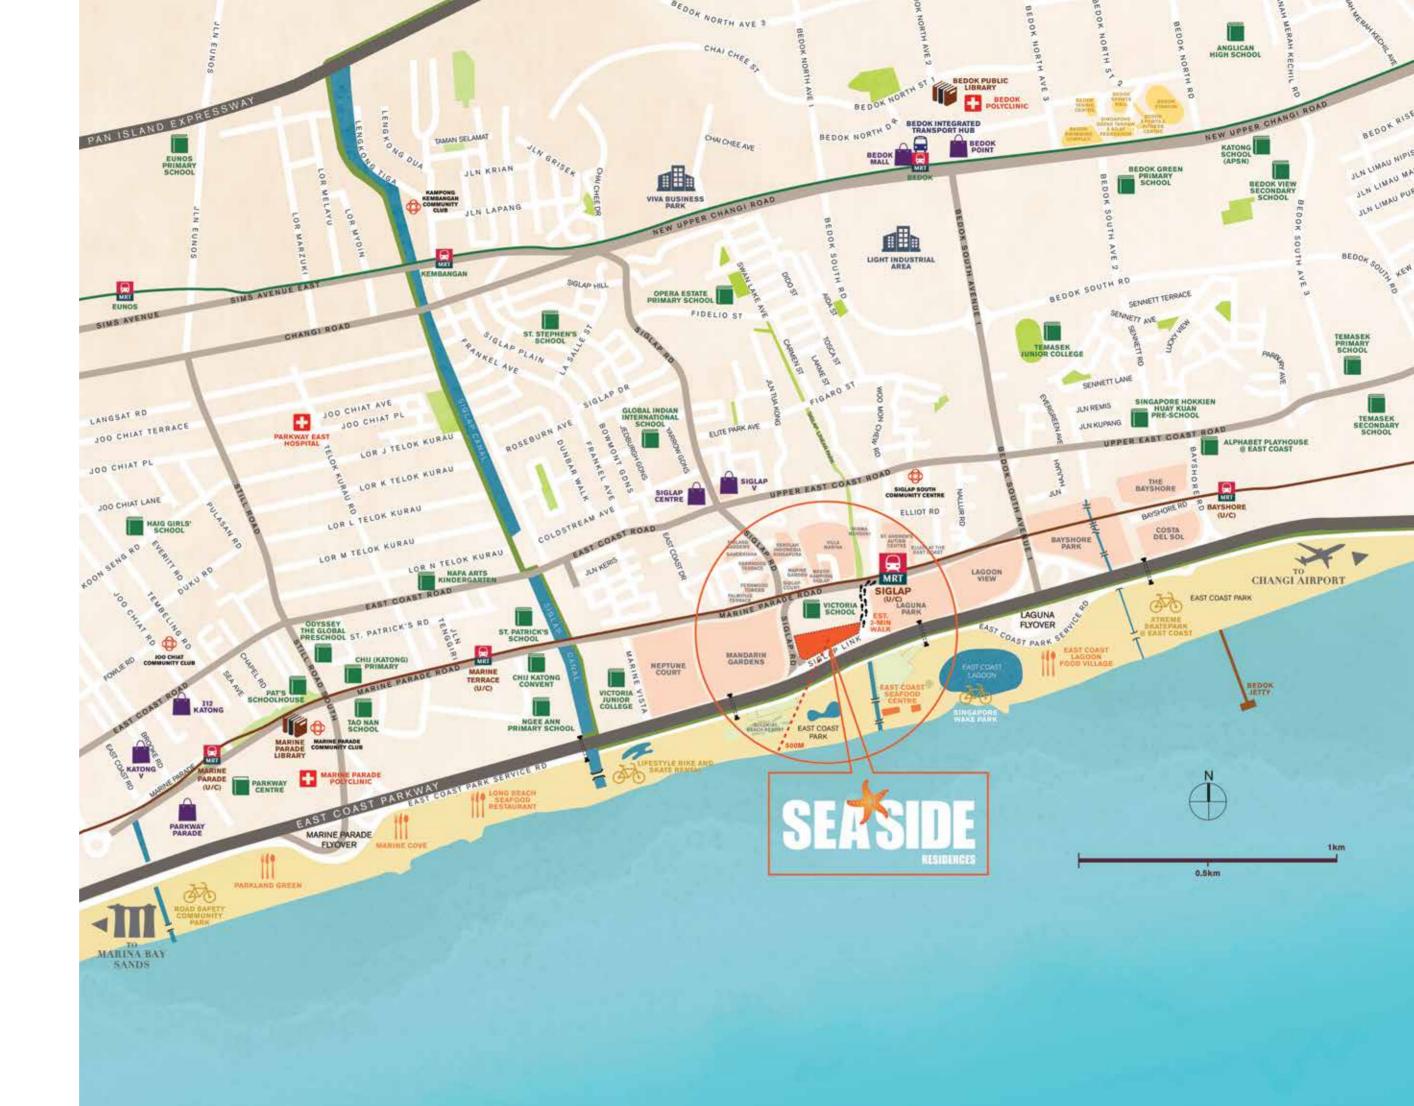

Located at Siglap Link and beside the ever-popular East Coast Park, Seaside Residences is the only new development in Singapore that can boast a rare combination of a desirable seaside address, exceptional convenience and connectivity. Living here means stunning unblocked views of the sea, and easy access to over 15km of scenic coastline. As there is limited sea-fronting land available for new projects in District 15, this is in fact the first development to be built at such a highly-prized seaside location in 15 years. The views from your seaside home will truly be exclusive and highly sought after.

For families, endless hours of leisure and fun can be enjoyed at the East Coast Park. Seaside Residences is also just next to the prestigious Victoria School, and close to many good schools and enrichment institutions. Close by, both the Katong and Marine Parade neighbourhoods provide numerous opportunities for shopping, dining and entertainment.

# MAKE A CONNECTION

Getting around is a breeze with a home at Seaside Residences. Just 3 minutes' walk to the future Siglap MRT Station, you are connected directly to stations such as Orchard, and can reach Shenton Way in a short 20 minutes via the upcoming Thomson-East Coast Line (TEL), slated for completion in 2023.

There are also upcoming plans for it to be linked to, and stopping at the future Terminal 5 before ending at the existing Changi Airport MRT station. This makes overseas travel and access to and from home that much more convenient and accessible.