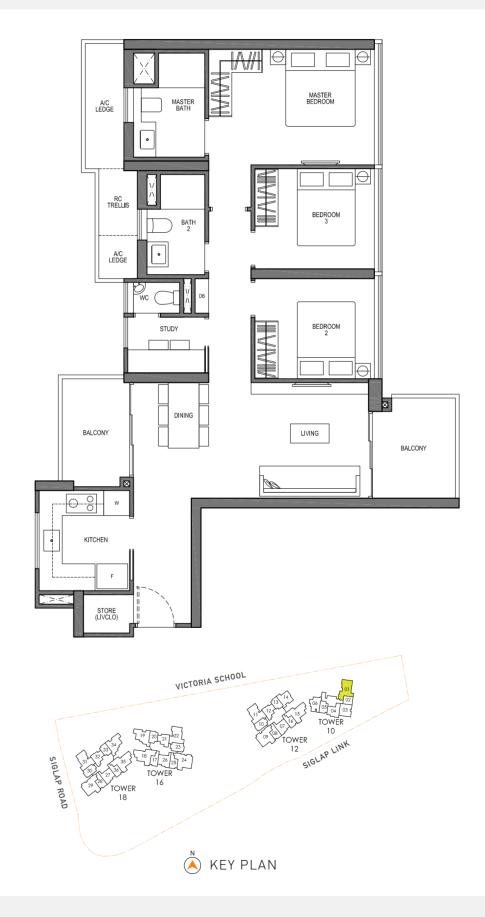

# TYPE C1 3 - BEDROOM VIVA

95 SQM / 1023 SQFT

#02-19 TO #16-19 #05-34 TO #26-34 (MIRROR UNIT)

#01-19

### 3 - BEDROOM + STUDY VIVA

101 SQM / 1087 SQFT

#01-11 TO #26-11 #01-22 TO #26-22 (MIRROR UNIT) #05-31 TO #26-31