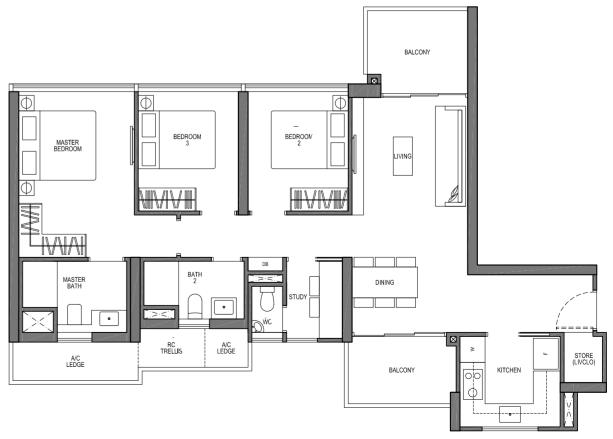

# TYPE D1 4 - BEDROOM VISTA

138 SQM / 1485 SQFT

#17-19 TO #26-19

AREA INCLUDES A/C LEDGE, BALCONY, PES AND VOID AREA WHERE APPLICABLE. RC TRELLIS IS NOT PART OF STRATA AREA. SOME UNITS ARE MIRROR IMAGES OF THE APARTMENT PLANS SHOWN IN THE BROCHURE PLEASE REFER TO THE KEY PLANS FOR ORIENTATION. THE PLANS ARE SUBJECTED TO CHANGE AS MAY BE APPROVED BY RELEVANT AUTHORITIES. ALL FLOOR PLANS ARE APPROXIMATE MEASUREMENTS ONLY AND ARE SUBJECTED TO FINAL SURVEY. ABBREVIATION: A/C LEDGE (AIRCON LEDGE), PES (PRIVATE ENCLOSED SPACE), DB (DISTRIBUTION BOARD), STORE (LIVCLO), RC TRELLIS (REINFORCED CONCRETE TRELLIS)