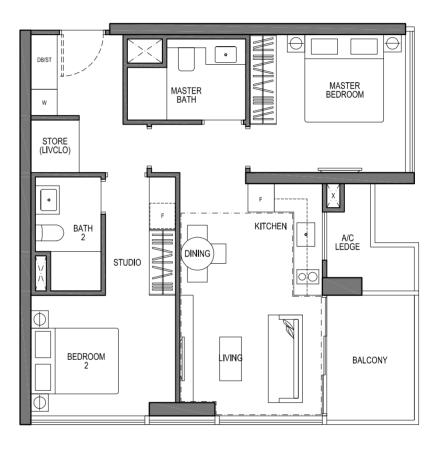

# TYPE BT1 2 - BEDROOM TRIO

77 SQM / 829 SQFT

#05-03 TO #26-03

#27-03

\_ · \_ · \_ · \_ · \_

DOTTED LINE DENOTES VOID AREA FOR BT1(h)
(AREA INCLUDES VOID AREA OF 14 SQM)

AREA INCLUDES A/C LEDGE, BALCONY, PES AND VOID AREA WHERE APPLICABLE. RC TRELLIS IS NOT PART OF STRATA AREA. SOME UNITS ARE MIRROR IMAGES OF THE APARTMENT PLANS SHOWN IN THE BROCHURE PLEASE REFER TO THE KEY PLANS FOR ORIENTATION. THE PLANS ARE SUBJECTED TO CHANGE AS MAY BE APPROVED BY RELEVANT AUTHORITIES. ALL FLOOR PLANS ARE APPROXIMATE MEASUREMENTS ONLY AND ARE SUBJECTED TO FINAL SURVEY. ABBREVIATION: A/C LEDGE (AIRCON LEDGE), PES (PRIVATE ENCLOSED SPACE), DB (DISTRIBUTION BOARD), STORE (LIVCLO), RC TRELLIS (REINFORCED CONCRETE TRELLIS)