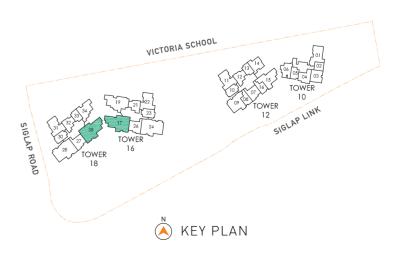

Located at Siglap Link and beside the ever-popular East Coast Park, Seaside Residences is the only new development in Singapore that can boast a rare combination of a desirable seaside address, exceptional convenience and connectivity. Living here means stunning unblocked views of the sea, and easy access to over 15km of scenic coastline. As there is limited sea-fronting land available for new projects in District 15, this is in fact the first development to be built at such a highly-prized seaside location in 15 years. The views from your seaside home will truly be exclusive and highly sought after.

For families, endless hours of leisure and fun can be enjoyed at the East Coast Park. Seaside Residences is also just next to the prestigious Victoria School, and close to many good schools and enrichment institutions. Close by, both the Katong and Marine Parade neighbourhoods provide numerous opportunities for shopping, dining and entertainment.

### SECONDARY SCHOOLS

Older children will not have to spend long hours travelling to school with Victoria School next door, and other prestigious institutions nearby.

- Victoria School
- Temasek Secondary School
- St. Patrick's School