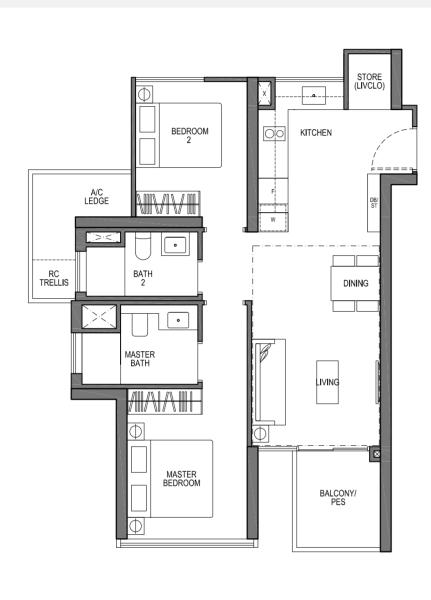

# TYPE B1 2 - BEDROOM VIVA

63 SQM / 678 SQFT

#05-12 TO #26-12 #01-21 TO #26-21 (MIRROR UNIT) #05-32 TO #26-32

# TYPE B2 2 - BEDROOM VIVA

73 SQM / 786 SQFT

#01-07 TO #26-07 #01-26 TO #26-26 (MIRROR UNIT) #01-27 TO #26-27

VICTORIA SCHOOL

VICTOR

AREA INCLUDES A/C LEDGE, BALCONY, PES AND VOID AREA WHERE APPLICABLE. RC TRELLIS IS NOT PART OF STRATA AREA. SOME UNITS ARE MIRROR IMAGES OF THE APARTMENT PLANS SHOWN IN THE BROCHURE. PLEASE REFER TO THE KEY PLANS FOR ORIENTATION. THE PLANS ARE SUBJECTED TO CHANGE AS MAY BE APPROVED BY RELEVANT AUTHORITIES. ALL FLOOR PLANS ARE APPROXIMATE MEASUREMENTS ONLY AND ARE SUBJECTED TO FINAL SURVEY. ABBREVIATION: A/C LEDGE (AIRCON LEDGE), PES (PRIVATE ENCLOSED SPACE), DB (DISTRIBUTION BOARD), STORE (LIVCLO), RC TRELLIS (REINFORCED CONCRETE TRELLIS)