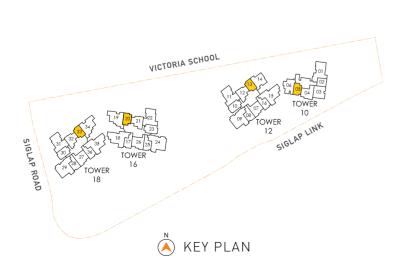

# DIAGRAMMATIC CHART

| T   | 711        | ER                     | 1 ∩ |
|-----|------------|------------------------|-----|
| 1 ( | <i>)</i> W | $\mathbf{L}\mathbf{R}$ | 10  |

# TOWER 12

TOWER 16

TOWER 18

| UNIT | 01 | 02 | 03     | 04    | 05            | 06            | UNIT FLR | 07 | 08          | 09    | 10     | 11    | 12 | 13 | 14 | 15      | 16     |
|------|----|----|--------|-------|---------------|---------------|----------|----|-------------|-------|--------|-------|----|----|----|---------|--------|
| 27   |    |    | BT1(h) | B3(h) | <b>A1</b> (h) | <b>B4</b> (h) | 27       |    | PH<br>27-07 |       | AS1(h) | C3(h) |    |    |    | C5(h)   | AS2(h) |
| 26   | C2 | A2 | BT1    | В3    | A1            | В4            | 26       | B2 | AS2         | C4    | AS1    | C3    | B1 | Α1 | В5 | C5      | AS2    |
| 25   | C2 | A2 | BT1    | В3    | Α1            | В4            | 25       | B2 | AS2         | C4    | AS1    | С3    | B1 | Α1 | В5 | C5      | AS2    |
| 24   | C2 | A2 | BT1    | В3    | A1            | В4            | 24       | B2 | AS2         | C4    | AS1    | СЗ    | В1 | A1 | В5 | C5      | AS2    |
| 23   | C2 | A2 | BT1    | В3    | A1            | В4            | 23       | В2 | AS2         | C4    | AS1    | С3    | В1 | A1 | В5 | C5      | AS2    |
| 22   | C2 | A2 | BT1    | В3    | Α1            | В4            | 22       | В2 | AS2         | C4    | AS1    | С3    | В1 | Α1 | В5 | C5      | AS2    |
| 21   | C2 | A2 | BT1    | В3    | Α1            | В4            | 21       | В2 | AS2         | C4    | AS1    | С3    | В1 | Α1 | В5 | C5      | AS2    |
| 20   | C2 | A2 | BT1    | В3    | Α1            | В4            | 20       | В2 | AS2         | C4    | AS1    | С3    | В1 | Α1 | В5 | C5      | AS2    |
| 19   | C2 | A2 | BT1    | В3    | Α1            | В4            | 19       | В2 | AS2         | C4    | AS1    | С3    | В1 | Α1 | В5 | C5      | AS2    |
| 18   | C2 | A2 | BT1    | В3    | Α1            | В4            | 18       | В2 | AS2         | C4    | AS1    | С3    | В1 | Α1 | В5 | C5      | AS2    |
| 17   | C2 | A2 | BT1    | В3    | Α1            | В4            | 17       | В2 | AS2         | C4    | AS1    | С3    | В1 | Α1 | В5 | C5      | AS2    |
| 16   | C2 | A2 | BT1    | В3    | Α1            | 4CE           | 16       | В2 | AS2         | C4    | AS1    | СЗ    | В1 | Α1 | В5 | VCE     | AS2    |
| 15   | C2 | A2 | BT1    | В3    | A1            | TERRACE       | 15       | В2 | AS2         | C4    | AS1    | СЗ    | В1 | Α1 | В5 | TERRACE | AS2    |
| 14   | C2 | A2 | BT1    | В3    | A1            | SKY           | 14       | B2 | AS2         | C4    | AS1    | СЗ    | В1 | Α1 | В5 | SKY     | AS2    |
| 13   | C2 | A2 | BT1    | В3    | A1            | В4            | 13       | В2 | AS2         | C4    | AS1    | СЗ    | В1 | Α1 | В5 | C5      | AS2    |
| 12   | C2 | A2 | BT1    | В3    | A1            | В4            | 12       | В2 | AS2         | C4    | AS1    | СЗ    | В1 | A1 | В5 | C5      | AS2    |
| 11   | C2 | A2 | BT1    | В3    | A1            | В4            | 11       | В2 | AS2         | C4    | AS1    | СЗ    | В1 | A1 | В5 | C5      | AS2    |
| 10   | C2 | A2 | BT1    | В3    | A1            | В4            | 10       | В2 | AS2         | C4    | AS1    | С3    | В1 | A1 | В5 | C5      | AS2    |
| 09   | C2 | A2 | BT1    | В3    | A1            | B4            | 09       | В2 | AS2         | C4    | AS1    | С3    | В1 | A1 | В5 | C5      | AS2    |
| 08   | C2 | A2 | BT1    | В3    | A1            | В4            | 08       | B2 | AS2         | C4    | AS1    | С3    | В1 | Α1 | В5 | C5      | AS2    |
| 07   | C2 | A2 | BT1    | В3    | A1            | В4            | 07       | В2 | AS2         | C4    | AS1    | С3    | В1 | Α1 | В5 | C5      | AS2    |
| 06   | C2 | A2 | BT1    | В3    | Α1            | В4            | 06       | В2 | AS2         | C4    | AS1    | С3    | В1 | Α1 | В5 | C5      | AS2    |
| 05   | C2 | A2 | BT1    | В3    | Α1            | B4            | 05       | В2 | AS2         | C4    | AS1    | С3    | В1 | Α1 | В5 | C5      | AS2    |
| 04   |    |    |        | В3    | A1            | В4            | 04       | В2 | AS2         | C4    | AS1    | С3    |    |    |    | C5      | AS2    |
| 03   |    |    |        | В3    | A1            | В4            | 03       | В2 | AS2         | C4    | AS1    | С3    |    |    |    | C5      | AS2    |
| 02   |    |    |        | В3    | Α1            | В4            | 02       | В2 | AS2         | C4    | AS1    | С3    |    |    |    | C5      | AS2    |
| 01   |    |    |        | В3    | A1            | В4            | 01       | B2 |             | C4(p) | AS1    | С3    |    |    |    | C5(p)   |        |

| UNIT FLR | 17             | 18          | 19       | 20 | 21 | 22    | 23     | 24          | 25                | 26 |
|----------|----------------|-------------|----------|----|----|-------|--------|-------------|-------------------|----|
| 27       | D3(h)<br>27-17 |             |          |    |    | C3(h) | AS1(h) |             | PH<br>27-24       |    |
| 26       | _              | 3<br>-17    | D<br>26- |    | В1 | С3    | AS1    |             | 2<br>-24          | B2 |
| 25       |                | 3<br>-17    | D<br>25- | -  | В1 | С3    | AS1    |             | 2<br>-24          | B2 |
| 24       |                | 3<br>-17    | D<br>24- |    | В1 | С3    | AS1    |             | 2<br>-24          | В2 |
| 23       |                | 3<br>-17    | D<br>23- |    | В1 | С3    | AS1    |             | 2<br>-24          | B2 |
| 22       |                | 3<br>-17    | D<br>22- | -  | В1 | С3    | AS1    |             | 2<br>-24          | B2 |
| 21       | _              | 3<br>-17    | D<br>21- | -  | В1 | C3    | AS1    | _           | 2<br>-24          | B2 |
| 20       | D<br>20-       | 3<br>-17    | D<br>20- | -  | В1 | C3    | AS1    |             | 2<br>-24          | B2 |
| 19       |                | 3<br>-17    | D<br>19- |    | В1 | C3    | AS1    |             | 1 <b>2</b><br>-24 | В2 |
| 18       | D<br>18-       | 3<br>-17    | D<br>18- |    | В1 | C3    | AS1    |             | 2<br>-24          | В2 |
| 17       | D3<br>17-17    |             | D<br>17- | -  | В1 | С3    | AS1    | D2<br>17-24 |                   | В2 |
| 16       | AS2            | ACE         | C1       | A1 | В1 | С3    | AS1    | C4          | AS2               | B2 |
| 15       | AS2            | SKY TERRACE | C1       | A1 | В1 | С3    | AS1    | C4          | AS2               | B2 |
| 14       | AS2            | SK          | C1       | A1 | В1 | С3    | AS1    | С4          | AS2               | В2 |
| 13       | AS2            | C5          | C1       | A1 | В1 | C3    | AS1    | C4          | AS2               | B2 |
| 12       | AS2            | C5          | C1       | A1 | В1 | C3    | AS1    | C4          | AS2               | B2 |
| 11       | AS2            | C5          | C1       | A1 | В1 | C3    | AS1    | C4          | AS2               | B2 |
| 10       | AS2            | C5          | C1       | A1 | В1 | C3    | AS1    | C4          | AS2               | B2 |
| 09       | AS2            | C5          | C1       | A1 | В1 | C3    | AS1    | C4          | AS2               | B2 |
| 08       | AS2            | C5          | C1       | A1 | В1 | C3    | AS1    | C4          | AS2               | B2 |
| 07       | AS2            | C5          | C1       | A1 | В1 | C3    | AS1    | C4          | AS2               | B2 |
| 06       | AS2            | C5          | C1       | A1 | В1 | C3    | AS1    | C4          | AS2               | B2 |
| 05       | AS2            | C5          | C1       | A1 | В1 | C3    | AS1    | C4          | AS2               | B2 |
| 04       | AS2            | C5          | C1       | A1 | В1 | C3    | AS1    | C4          | AS2               | B2 |
| 03       | AS2            | C5          | C1       | A1 | В1 | C3    | AS1    | C4          | AS2               | B2 |
| 02       | AS2            | C5          | C1       | A1 | В1 | C3    | AS1    | C4          | AS2               | В2 |
| 01       |                | C5(p)       | C1(a)    | A1 | В1 | С3    | AS1    | C4(p)       |                   | В2 |

| UNIT<br>FLR | 27 | 28          | 29              | 30     | 31    | 32 | 33 | 34             | 35          | 36       |
|-------------|----|-------------|-----------------|--------|-------|----|----|----------------|-------------|----------|
| 27          |    | PH<br>27-27 |                 | AS1(h) | C3(h) |    |    | D3(h)<br>27-35 |             |          |
| 26          | В2 | D2<br>26-28 |                 | AS1    | СЗ    | В1 | A1 | C1             | D3<br>26-35 |          |
| 25          | В2 |             | <b>2</b><br>-28 | AS1    | С3    | В1 | A1 | C1             | D<br>25-    | 3<br>-35 |
| 24          | В2 |             | <b>2</b><br>-28 | AS1    | СЗ    | В1 | A1 | C1             |             | 3<br>-35 |
| 23          | В2 |             | <b>2</b><br>-28 | AS1    | С3    | B1 | A1 | C1             | D3<br>23-35 |          |
| 22          | B2 |             | <b>2</b><br>-28 | AS1    | С3    | В1 | A1 | C1             | D3<br>22-35 |          |
| 21          | В2 |             | <b>2</b><br>-28 | AS1    | С3    | B1 | A1 | C1             | D3<br>21-35 |          |
| 20          | В2 |             | <b>2</b><br>-28 | AS1    | С3    | В1 | A1 | C1             | D3<br>20-35 |          |
| 19          | В2 |             | <b>2</b><br>-28 | AS1    | С3    | В1 | A1 | C1             | D3<br>19-35 |          |
| 18          | В2 | D2<br>18-28 |                 | AS1    | С3    | B1 | A1 | C1             | D3<br>18-35 |          |
| 17          | В2 | D2<br>17-28 |                 | AS1    | С3    | B1 | A1 | C1             | D3<br>17-35 |          |
| 16          | В2 | AS2         | C4              | AS1    | С3    | В1 | A1 | C1             | ACE         | AS2      |
| 15          | В2 | AS2         | C4              | AS1    | С3    | В1 | A1 | C1             | SKY TERRACE | AS2      |
| 14          | В2 | AS2         | C4              | AS1    | С3    | B1 | A1 | C1             | SK          | AS2      |
| 13          | В2 | AS2         | C4              | AS1    | С3    | В1 | A1 | C1             | C5          | AS2      |
| 12          | В2 | AS2         | C4              | AS1    | С3    | В1 | A1 | C1             | C5          | AS2      |
| 11          | В2 | AS2         | C4              | AS1    | С3    | B1 | A1 | C1             | C5          | AS2      |
| 10          | В2 | AS2         | C4              | AS1    | С3    | В1 | A1 | C1             | C5          | AS2      |
| 09          | В2 | AS2         | C4              | AS1    | С3    | В1 | A1 | C1             | C5          | AS2      |
| 08          | В2 | AS2         | C4              | AS1    | C3    | В1 | A1 | C1             | C5          | AS2      |
| 07          | В2 | AS2         | C4              | AS1    | С3    | В1 | A1 | C1             | C5          | AS2      |
| 06          | В2 | AS2         | C4              | AS1    | С3    | В1 | A1 | C1             | C5          | AS2      |
| 05          | В2 | AS2         | C4              | AS1    | С3    | В1 | A1 | C1             | C5          | AS2      |
| 04          | В2 | AS2         | C4              |        |       |    |    |                | C5          | AS2      |
| 03          | В2 | AS2         | C4              |        |       |    |    |                | C5          | AS2      |
| 02          | В2 | AS2         | C4              |        |       |    |    |                | C5          | AS2      |
| 01          | B2 |             | C4(p)           |        |       |    |    |                | C5(p)       |          |