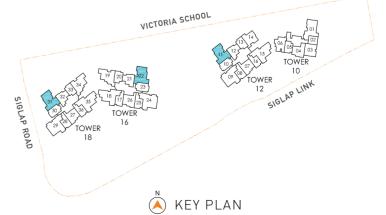

Located at Siglap Link and beside the ever-popular East Coast Park, Seaside Residences is the only new development in Singapore that can boast a rare combination of a desirable seaside address, exceptional convenience and connectivity. Living here means stunning unblocked views of the sea, and easy access to over 15km of scenic coastline. As there is limited sea-fronting land available for new projects in District 15, this is in fact the first development to be built at such a highly-prized seaside location in 15 years. The views from your seaside home will truly be exclusive and highly sought after.

For families, endless hours of leisure and fun can be enjoyed at the East Coast Park. Seaside Residences is also just next to the prestigious Victoria School, and close to many good schools and enrichment institutions. Close by, both the Katong and Marine Parade neighbourhoods provide numerous opportunities for shopping, dining and entertainment.