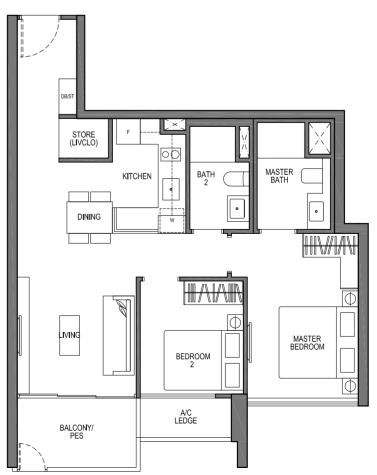

# TYPE B2 2 - BEDROOM VIVA

73 SQM / 786 SQFT

#01-07 TO #26-07 #01-26 TO #26-26 (MIRROR UNIT) #01-27 TO #26-27

VICTORIA SCHOOL

VICTOR

AREA INCLUDES A/C LEDGE, BALCONY, PES AND VOID AREA WHERE APPLICABLE. RC TRELLIS IS NOT PART OF STRATA AREA. SOME UNITS ARE MIRROR IMAGES OF THE APARTMENT PLANS SHOWN IN THE BROCHURE. PLEASE REFER TO THE KEY PLANS FOR ORIENTATION. THE PLANS ARE SUBJECTED TO CHANGE AS MAY BE APPROVED BY RELEVANT AUTHORITIES. ALL FLOOR PLANS ARE APPROXIMATE MEASUREMENTS ONLY AND ARE SUBJECTED TO FINAL SURVEY. ABBREVIATION: A/C LEDGE (AIRCON LEDGE), PES (PRIVATE ENCLOSED SPACE), DB (DISTRIBUTION BOARD), STORE (LIVCLO), RC TRELLIS (REINFORCED CONCRETE TRELLIS)