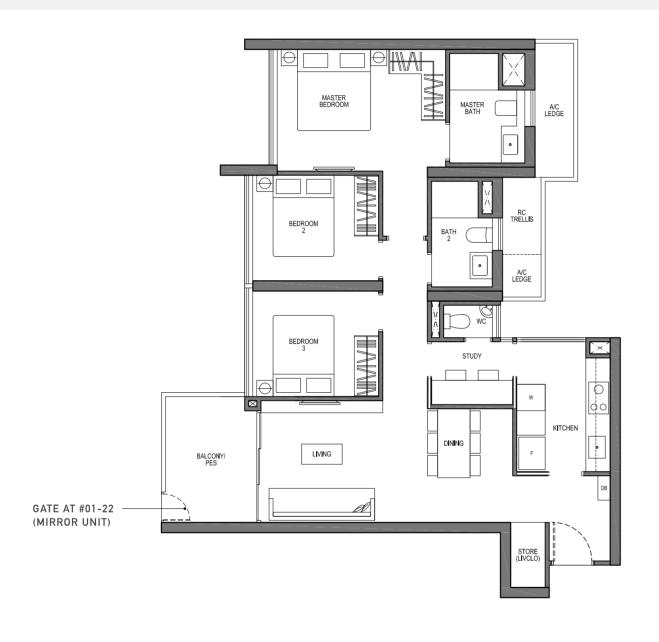

# TYPE C2 3 - BEDROOM + STUDY VANTAGE

105 SQM / 1130 SQFT

#05-01 TO #26-01

A Vista Home affords you stunning perspectives from the comfort of your home. Extended living and dining rooms link to the balcony, with expansive living hall frontage. Our rooms have all been designed to offer the luxury of both space and priceless views, with common bedrooms spacious enough for Queen Sized beds and master bedrooms that easily accommodate King Sized beds.