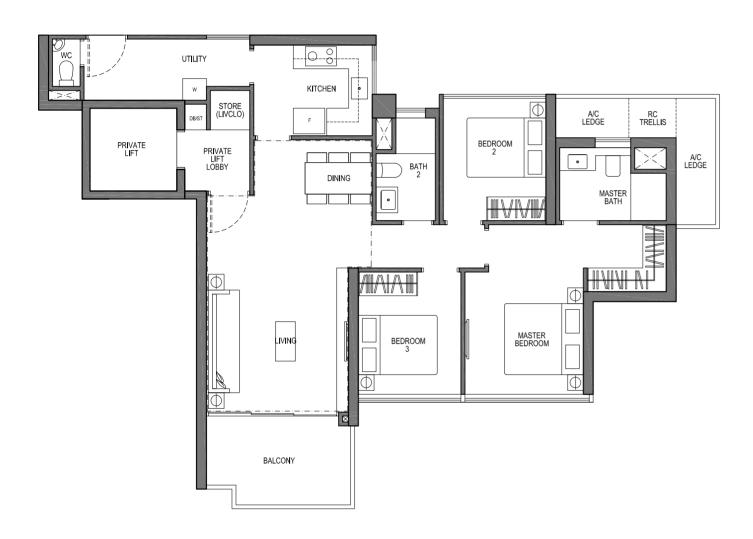

# TYPE D2 4 - BEDROOM PRIVÉ

161 SQM / 1733 SQFT

#17-24 TO #26-24 (MIRROR UNIT) #17-28 TO #26-28