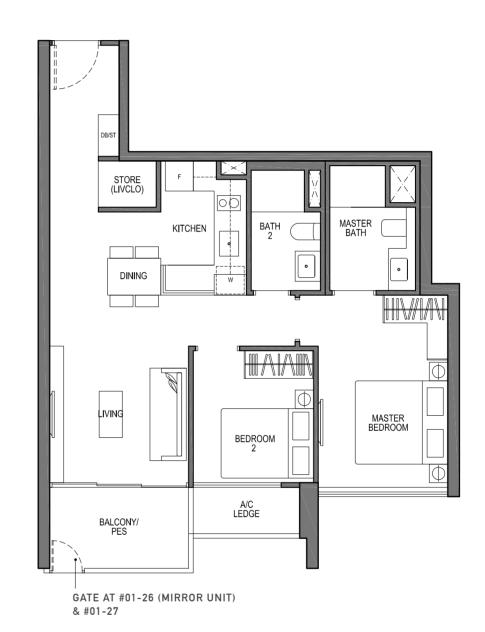

# TYPE B2 2 - BEDROOM VIVA

73 SQM / 786 SQFT

#01-07 TO #26-07 #01-26 TO #26-26 (MIRROR UNIT) #01-27 TO #26-27

VICTORIA SCHOOL

VICTOR

AREA INCLUDES A/C LEDGE, BALCONY, PES AND VOID AREA WHERE APPLICABLE. RC TRELLIS IS NOT PART OF STRATA AREA. SOME UNITS ARE MIRROR IMAGES OF THE APARTMENT PLANS SHOWN IN THE BROCHURE. PLEASE REFER TO THE KEY PLANS FOR ORIENTATION. THE PLANS ARE SUBJECTED TO CHANGE AS MAY BE APPROVED BY RELEVANT AUTHORITIES. ALL FLOOR PLANS ARE APPROXIMATE MEASUREMENTS ONLY AND ARE SUBJECTED TO FINAL SURVEY. ABBREVIATION: A/C LEDGE (AIRCON LEDGE), PES (PRIVATE ENCLOSED SPACE), DB (DISTRIBUTION BOARD), STORE (LIVCLO), RC TRELLIS (REINFORCED CONCRETE TRELLIS)