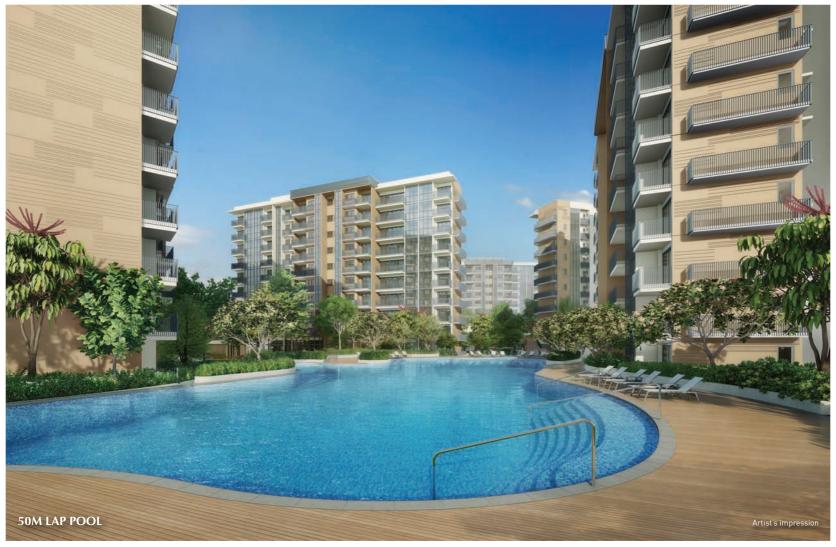

Have furry friends? Keep them active too at the entertaining Pets' Play.

An adrenaline rush awaits at the Fitness Club, where you can plunge into the 50m Lap Pool and tone up at the Gymnasium overlooking the pool. Rejuvenate the mind and soul at the Wellness Club with its relaxing Aqua Hammock and colour-changing Spectrum Spa Pool. In the Sensory Club, take a stroll by the scenic TreeTop Walk or the Five Senses Garden.