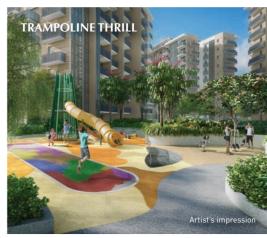

Come together at the Recreation Club, where you can dine under the stars inside the Gourmet or Poolside BBQ Pavilion, and partake in community gardening in the Teepee Gardening area. Then, entertain the little ones at the Adventure Club, which features the vast Trampoline Thrill, the Tower Tree Slide and Playhouse on Lawn.

#### **ADVENTURE CLUB**

- 10. Trampoline Thrill
- 11. Tower Tree Slide
- 12. Playhouse on Lawn
- 13. Kids' Play Pool
- 14. Mini Golf
- 15. Animal Sculpture Playground
- 16. Pets' Play