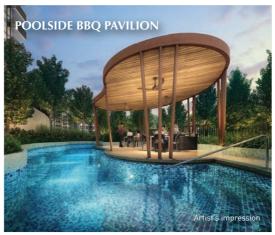

Come together at the Recreation Club, where you can dine under the stars inside the Gourmet or Poolside BBQ Pavilion, and partake in community gardening in the Teepee Gardening area. Then, entertain the little ones at the Adventure Club, which features the vast Trampoline Thrill, the Tower Tree Slide and Playhouse on Lawn.

#### **RECREATION CLUB**

- 1. Circle Lounge
- 2. BBQ Pavilion
- 3. Aqua Pod
- 4. Social Pavilion
- 5. Poolside BBQ Pavilion
- 6. Dip Pool
- 7. Welcome Pavilion
- 8. Teepee Gardening
- 9. Gourmet Pavilion