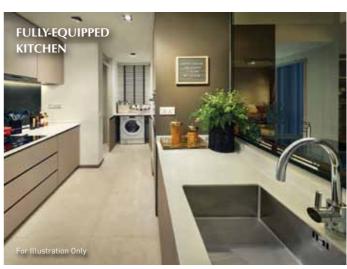

Branded fittings are incorporated, providing a functional living space the moment you move in. Cook up home-made feasts in your fully-equipped kitchen from De Dietrich, with a cooker hob, hood, oven and refrigerator. A two-in-one washer and dryer, also from De Dietrich, wrings out the hassle in doing laundry. Freshen up as you wind down in the bathroom furnished with branded wares from Hansgrohe and Duravit.