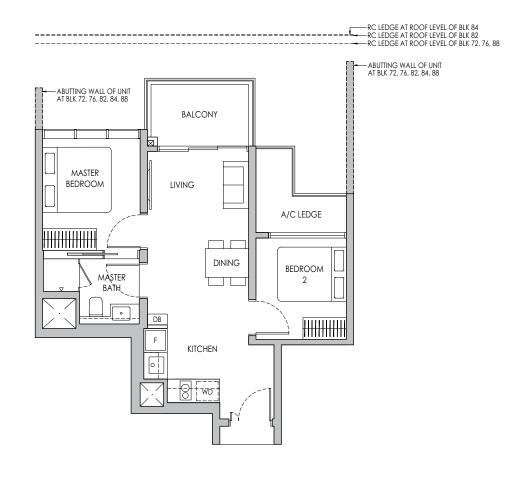

#### 63 sq m / 678 sq ft

BLK 78 #05-29 - #13-29, #05-30\* - #13-30\* BLK 80 #05-35\* - #13-35\*

\* Mirror Image
0 1 2 5m

Area includes air-con (A/C) ledge, private enclosed space (PES), balcony and strata void area where applicable. Some units are mirror images of the apartment plans shown in the brochure. Please refer to the keyplan for orientation. The plans are subject to change as may be approved by relevant unitarities. All floor plans are approximate measurements only and are subject to government re-zurvey. The balcony shall not be enclosed unless