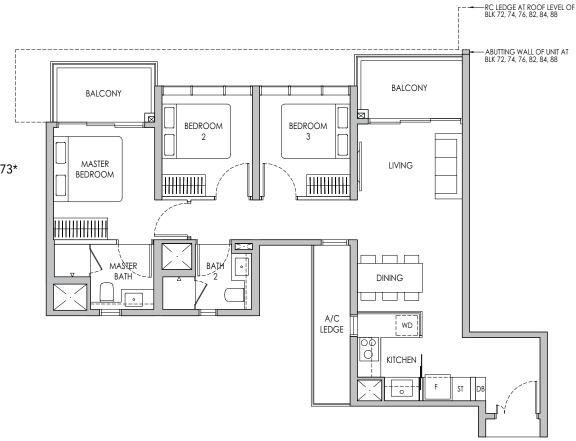

# 3-BEDROOM

# Type C1

#### 87 sq m / 936 sq ft

BLK 72 #05-03 - #11-03 BLK 74 #05-11 - #11-11 BLK 76 #05-22\* - #12-22\* BLK 82 #05-43 - #13-43 BLK 84 #06-51 - #13-51

BLK 88 #05-70 - #11-70, #05-73\* - #11-73\*