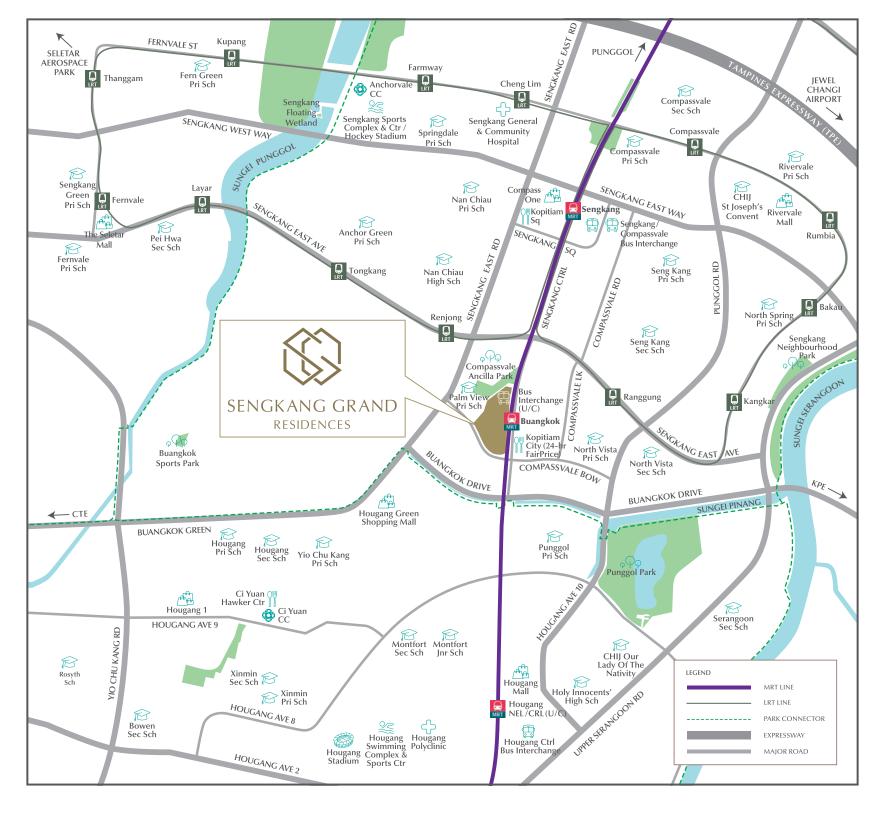

# LIVE. PLAY. LEARN. AT THE NEW HEARTBEAT OF SENGKANG

The privilege of proximity is yours. Renowned schools like Nan Chiau Primary School and CHIJ St. Joseph's Convent are nearby and you are also close to the working hubs of Seletar Aerospace Park. Whet your appetite with exciting F&B outlets like Wheeler's Estate and The Summerhouse, all easily reachable. The adjacent Compassvale Ancilla Park is just right around the corner.

There is more on the horizon, in line with the URA North-East Region Draft Master Plan. Upcoming developments include the Punggol Digital District, Lorong Halus Industrial Estate and the Singapore Institute of Technology, all of which will open a world of possibilities and job opportunities.