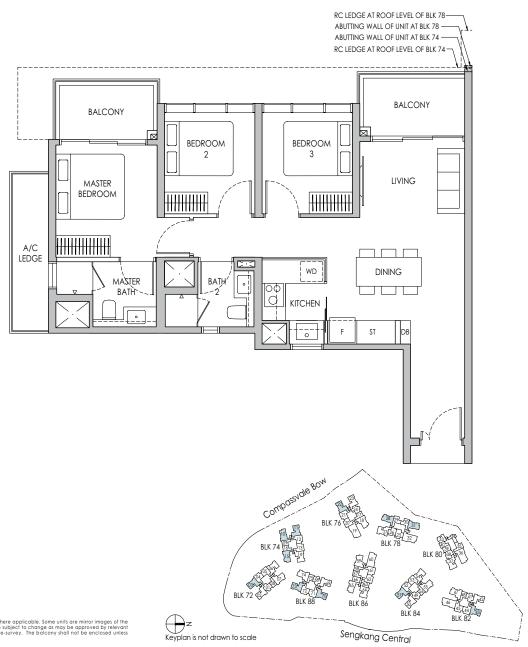

# Type C2

#### 87 sq m / 936 sq ft

BLK 74 #05-10\* - #11-10\*, #05-15 - #11-15 BLK 78 #05-28 - #13-28, #05-31\* - #13-31\*

\* Mirror Image
0 1 2 5m

Area includes air-con [A/C] ledge, private enclosed space [PES], balcony and strata void area where applicable. Some units are mirror images of the appartment plans shown in the brochure. Please refer to the keypian for ofentation. The plans are subject to change as may be approved by relevant controllers. All floor plans are approximate measurements only and are subject to governent re-survey. The balcony shall not be enclosed unless