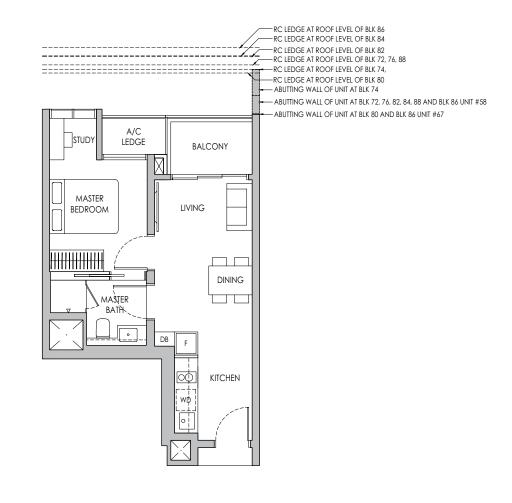

#### 44 sq m / 474 sq ft

BLK 72 #05-08\* - # 11-08\*

BLK 74 #05-09 - #11-09 / #05-16\* - #11-16\*

BLK 76 #05-17 - #12-17

BLK 80 #05-40\* - #13-40\*

BLK 82 #05-48\* - #13-48\*

BLK 84 #05-56\* - #13-56\*

BLK 86 #05-58 - #13-58 / #05-67\* - #13-67\*