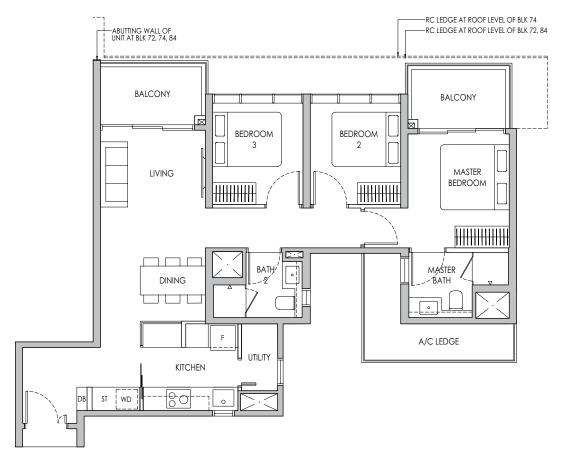

# Type B1

#### 58 sq m / 624 sq ft

BLK 72 #05-01 - #11-01 BLK 76 #05-24\* - #12-24\* BLK 82 #05-41 - #13-41 BLK 84 #05-49 - #13-49 BLK 88 #05-68 - #11-68