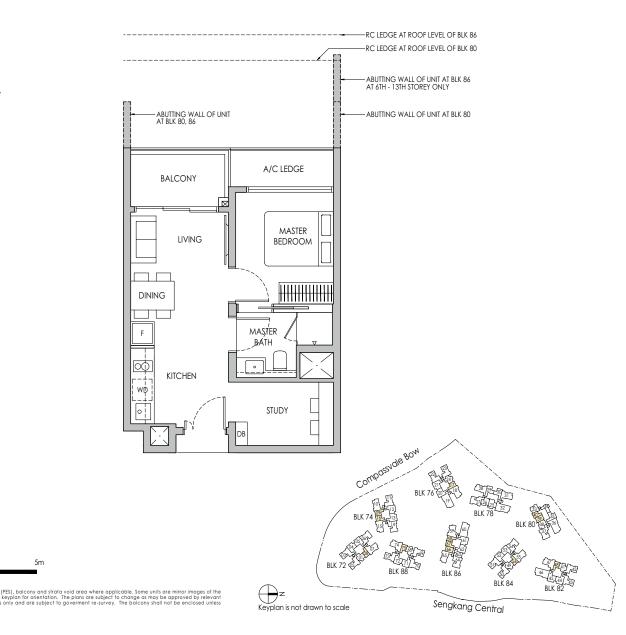

| B5PS    | C1    | C5PF    | A1S    |
| 5     | B1    | C1a    | C1    | B5PS    | B5PS    | C1    | C5PF    | A1S    |
| 4     | B1(p) | C1a(p) | C1(p) | B5PS(p) | B5PS(p) | C1(p) | C5PF(p) | A1S(p) |

#### LEGENE

1-BEDROOM + STUDY

2-BEDROOM

3-BEDROOM

4-BEDROOM PREMIUM + FLEXI

2-BEDROOM + STUDY

3-BEDROOM PREMIUM

2-BEDROOM PREMIUM + STUDY 3-BEDROOM PREMIUM + FLEXI

# 1-BEDROOM + STUDY

# Type A1S

#### 44 sq m / 474 sq ft

BLK 72 #05-08\* - # 11-08\*

BLK 74 #05-09 - #11-09 / #05-16\* - #11-16\*

BLK 76 #05-17 - #12-17

BLK 80 #05-40\* - #13-40\*

BLK 82 #05-48\* - #13-48\*

BLK 84 #05-56\* - #13-56\*

BLK 86 #05-58 - #13-58 / #05-67\* - #13-67\*

BLK 88 #05-75\* - #11-75\*



# Type A3S

\* Mirror Image

#### 47 sq m / 506 sq ft

BLK 80 #05-39 - #13-39 BLK 86 #05-66\* - #13-66\*



# 2-BEDROOM

# Type B1

#### 58 sq m / 624 sq ft

BLK 72 #05-01 - #11-01 BLK 76 #05-24\* - #12-24\* BLK 82 #05-41 - #13-41 BLK 84 #05-49 - #13-49 BLK 88 #05-68 - #11-68



# Type B2

#### 63 sq m / 678 sq ft

BLK 78 #05-29 - #13-29, #05-30\* - #13-30\* BLK 80 #05-35\* - #13-35\*



\* Mirror Image
0 1 2 5m

Area includes air-con (A/C) ledge, private enclosed space (PES), balcony and strata void area where applicable. Some units are mirror images of the apartment plans shown in the brochure. Please refer to the keyplan for orientation. The plans are subject to change as may be approved by relevant unitarities. All floor plans are approximate measurements only and are subject to government re-zurvey. The balcony shall not be enclosed unless

# 2-BEDROOM

# Type B3

58 sq m / 624 sq ft

BLK