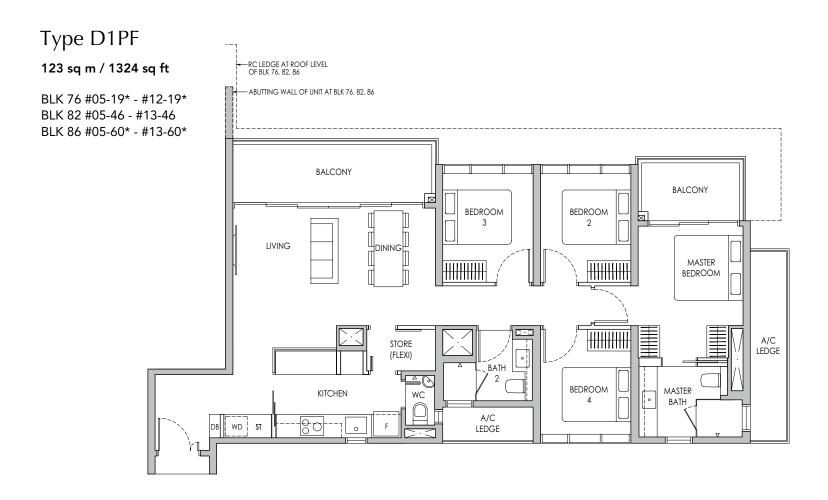

# 4-BEDROOM PREMIUM + FLEXI

# Type D2PF

122 sq m / 1313 sq ft

BLK 78 #05-32\* - #13-32\* BLK 80 #05-36 - #13-36

\* Mirror Image
0 1 2 5m

d strata void area where applicable. Some units are mirror images of the atlant. The plans are subject to change as may be approved by relevant ject to goverment re-survey. The balcony shall not be enclosed unless