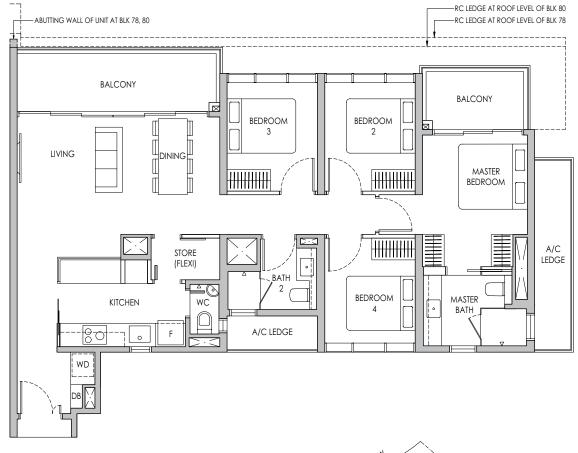

# Type C2

#### 87 sq m / 936 sq ft

BLK 74 #05-10\* - #11-10\*, #05-15 - #11-15 BLK 78 #05-28 - #13-28, #05-31\* - #13-31\*

\* Mirror Image
0 1 2 5m

Area includes air-con [A/C] ledge, private enclosed space [PES], balcony and strata void area where applicable. Some units are mirror images of the appartment plans shown in the brochure. Please refer to the keypian for ofentation. The plans are subject to change as may be approved by relevant controllers. All floor plans are approximate measurements only and are subject to governent re-survey. The balcony shall not be enclosed unless