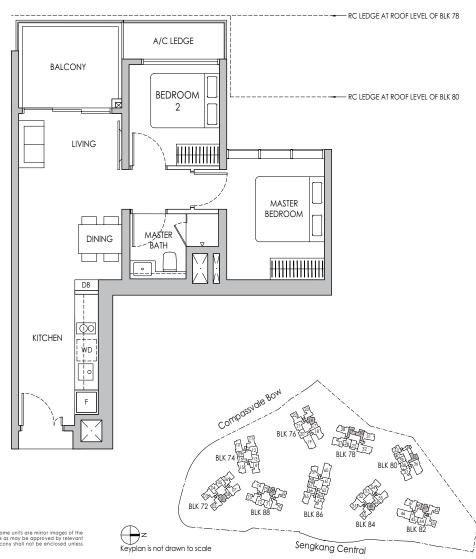

#### 63 sq m / 678 sq ft

BLK 78 #05-29 - #13-29, #05-30\* - #13-30\* BLK 80 #05-35\* - #13-35\*

\* Mirror Image
0 1 2 5m

Area includes air-con (A/C) ledge, private enclosed space (PES), balcony and strata void area where applicable. Some units are mirror images of the apartment plans shown in the brochure. Please refer to the keyplan for orientation. The plans are subject to change as may be approved by relevant unitarities. All floor plans are approximate measurements only and are subject to government re-zurvey. The balcony shall not be enclosed unless