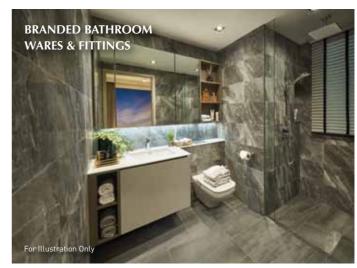

Branded fittings are incorporated, providing a functional living space the moment you move in. Cook up home-made feasts in your fully-equipped kitchen from De Dietrich, with a cooker hob, hood, oven and refrigerator. A two-in-one washer and dryer, also from De Dietrich, wrings out the hassle in doing laundry. Freshen up as you wind down in the bathroom furnished with branded wares from Hansgrohe and Duravit.