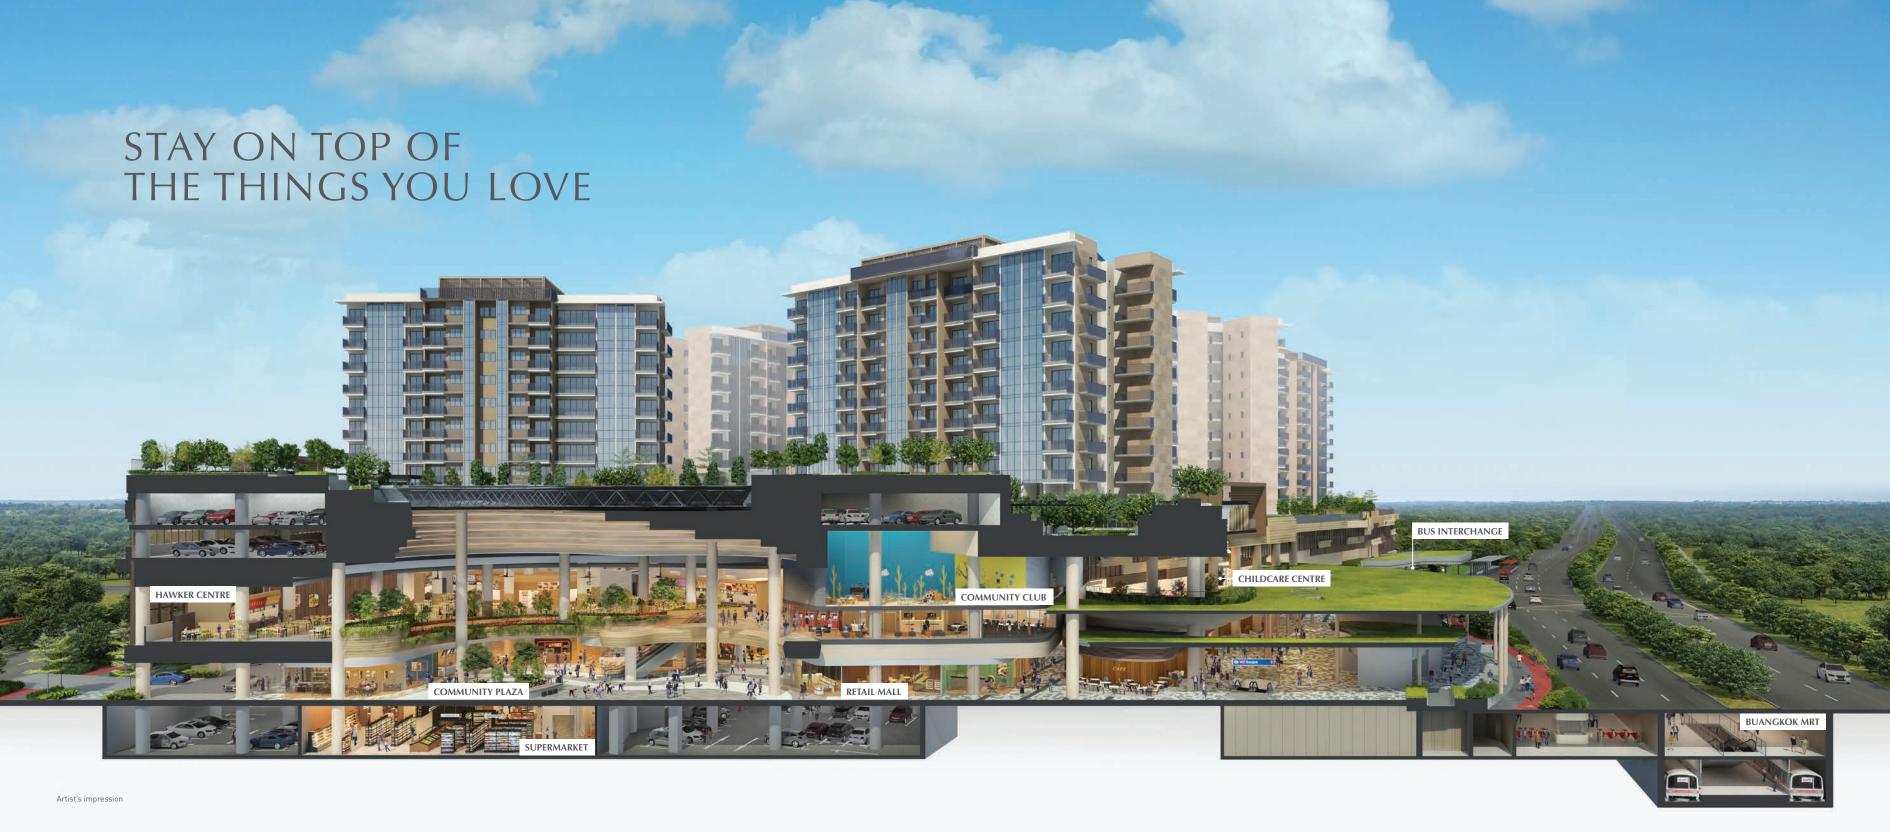

# INTEGRATED WITH ALL LAYERS OF LIFE

Welcome to an integrated landmark that is set to redefine the joy and convenience of living in Sengkang. Discover a unique home created and curated with all the indulgences you would expect.

Shop for daily essentials and groceries with a mall and supermarket under one roof, and relish the sizzle of a hawker centre right downstairs. An enriching childcare centre is just below your home, as is a brand new community club with a multi-purpose hall perfect for active, sporty lifestyles. With your home sitting above Buangkok MRT and a bus interchange, enjoy seamless connectivity to anywhere across Singapore.

HAWKER CENTRE

6 CHILDCARE CENTRE

**COMMUNITY CLUB** 

RETAIL MALL

္ကလ်လ် COMMUNITY PLAZA

BUS INTERCHANGE