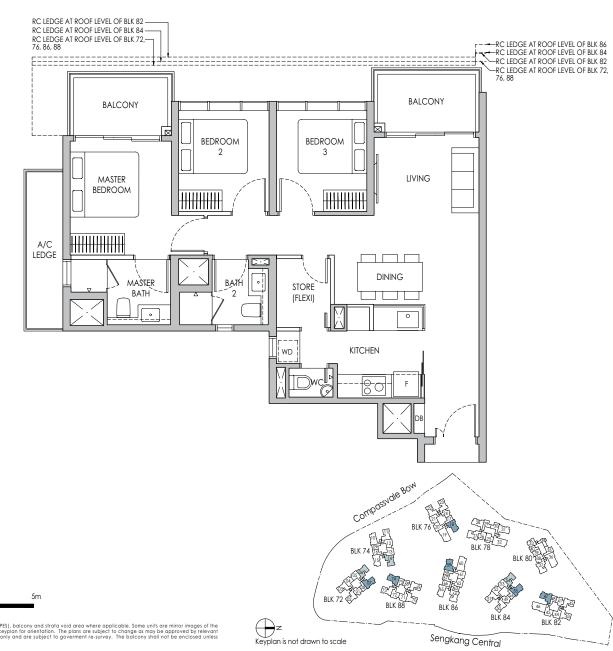

# Type B2

#### 63 sq m / 678 sq ft

BLK 78 #05-29 - #13-29, #05-30\* - #13-30\* BLK 80 #05-35\* - #13-35\*

\* Mirror Image
0 1 2 5m

Area includes air-con (A/C) ledge, private enclosed space (PES), balcony and strata void area where applicable. Some units are mirror images of the apartment plans shown in the brochure. Please refer to the keyplan for orientation. The plans are subject to change as may be approved by relevant unitarities. All floor plans are approximate measurements only and are subject to government re-zurvey. The balcony shall not be enclosed unless