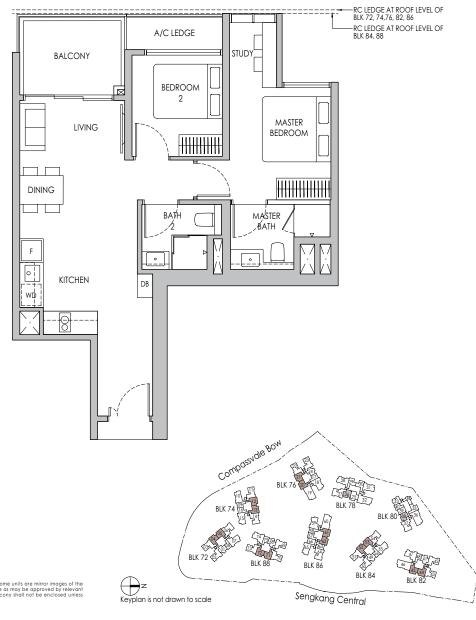

# Type B2

#### 63 sq m / 678 sq ft

BLK 78 #05-29 - #13-29, #05-30\* - #13-30\* BLK 80 #05-35\* - #13-35\*

\* Mirror Image
0 1 2 5m

Area includes air-con (A/C) ledge, private enclosed space (PES), balcony and strata void area where applicable. Some units are mirror images of the apartment plans shown in the brochure. Please refer to the keyplan for orientation. The plans are subject to change as may be approved by relevant unitarities. All floor plans are approximate measurements only and are subject to government re-zurvey. The balcony shall not be enclosed unless