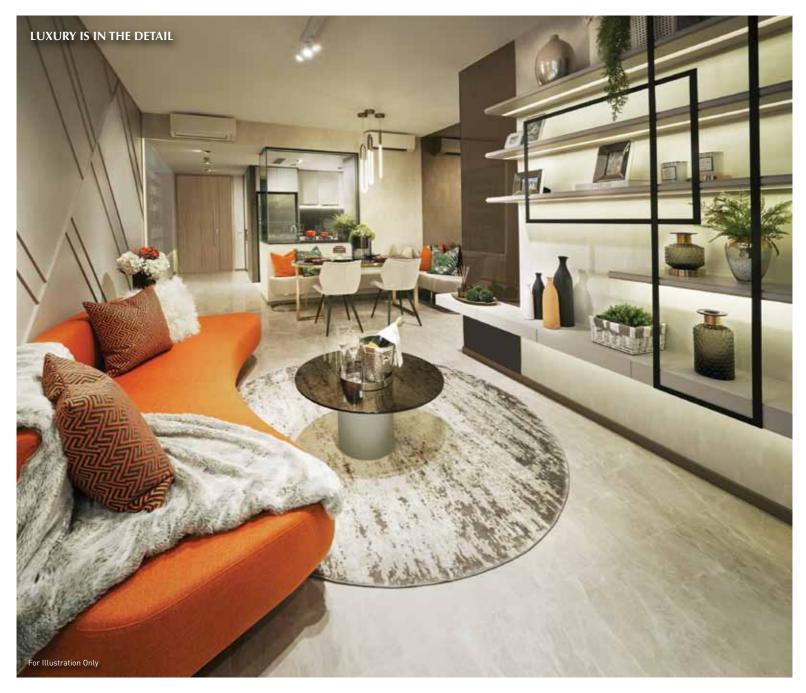

# SPLENDOUR ILLUMINATES EVERY SPACE

With 680 exclusive units across nine residential towers, ranging from 1-bedroom + study to 4-bedroom premium + flexi units, every home is optimally designed for you and your family. Each unit is decorated impeccably in a clean palette of pleasant tones and natural textures. Shape your home however you fancy, with expansive and adaptable living spaces that invite you to be creative with your interior design aspirations.

Branded fittings are incorporated, providing a functional living space the moment you move in. Cook up home-made feasts in your fully-equipped kitchen from De Dietrich, with a cooker hob, hood, oven and refrigerator. A two-in-one washer and dryer, also from De Dietrich, wrings out the hassle in doing laundry. Freshen up as you wind down in the bathroom furnished with branded wares from Hansgrohe and Duravit.