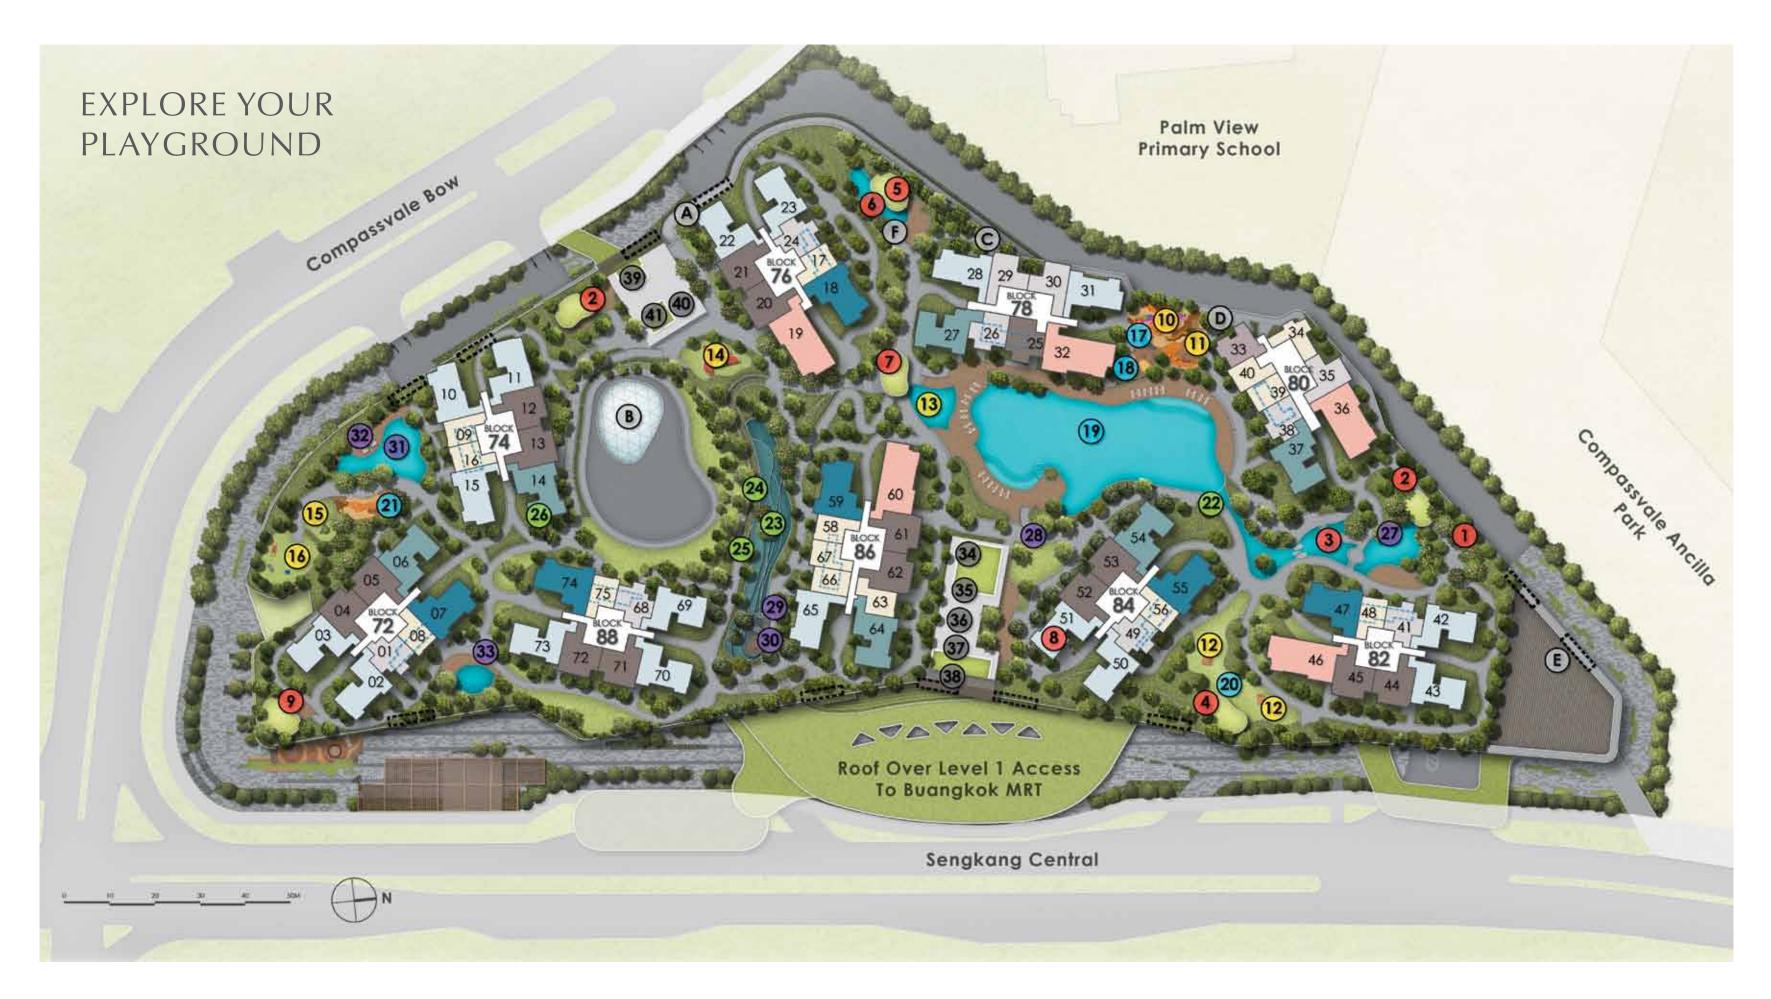

# THE GOOD LIFE BECKONS WITH A MYRIAD OF THEMED LIFESTYLE CLUBS

Sitting above the integrated development is Sengkang Grand Residences, your private haven featuring five themed clubs to explore. Each has its own immersive facilities to choose from for hours of fun and excitement.

Come together at the Recreation Club, where you can dine under the stars inside the Gourmet or Poolside BBQ Pavilion, and partake in community gardening in the Teepee Gardening area. Then, entertain the little ones at the Adventure Club, which features the vast Trampoline Thrill, the Tower Tree Slide and Playhouse on Lawn.

Have furry friends? Keep them active too at the entertaining Pets' Play.

An adrenaline rush awaits at the Fitness Club, where you can plunge into the 50m Lap Pool and tone up at the Gymnasium overlooking the pool. Rejuvenate the mind and soul at the Wellness Club with its relaxing Aqua Hammock and colour-changing Spectrum Spa Pool. In the Sensory Club, take a stroll by the scenic TreeTop Walk or the Five Senses Garden.

There are also two Clubhouses with function rooms, perfect for all kinds of social gatherings.

#### **RECREATION CLUB**

- 1. Circle Lounge
- 2. BBQ Pavilion
- 3. Aqua Pod
- 4. Social Pavilion
- 5. Poolside BBQ Pavilion
- 6. Dip Pool
- 7. Welcome Pavilion
- 8. Teepee Gardening
- 9. Gourmet Pavilion

#### **ADVENTURE CLUB**

- 10. Trampoline Thrill
- 11. Tower Tree Slide
- 12. Playhouse on Lawn
- 13. Kids' Play Pool
- 14. Mini Golf
- 15. Animal Sculpture Playground
- 16. Pets' Play

#### FITNESS CLUB

- 17. Reflexology Path
- 18. 3G Fitness
- 19.50m Lap Pool
- 20. Yoga Lawn
- 21. Parkour Gym

#### **SENSORY CLUB**

- 22. Five Senses Garden
- 23. Cascading Water Feature
- 24. TreeTop Walk
- 25. Water Weir Wall
- 26. Misty Garden

#### **WELLNESS CLUB**

- 27. Spectrum Spa Pool
- 28. Hammock Lawn
- 29. Aqua Hammock
- 30. Floating Tea Deck
- 31. Wellness Spa Pool
- 33. Bubble Leisure Pool
- 32. Swinging Day Bed

#### MAIN CLUBHOUSE

- 34. Gymnasium
- 35. Arrival Lobby
- 36. Changing Rooms
- 37. Nursing Room
- 38. Main Function Room

#### **SOCIAL CLUBHOUSE**

- 39. Social Function Room
- 40. Changing Room
- 41. Social Lounge

#### **OTHERS**

- A. Green Highline Access Gate
- B. Skylight of Sengkang Grand Mall
- C. Bin Centre (Level 1)
- D. Substation (Level 1)
- E. Genset (Level 3)
- F. Guardhouse (Level 3)

The renderings of the units as shown are for illustrative purposes only. The shading and outline of the unit type only applies to typical units. The boundary lines of the units set out here are not to be taken as a factual representation of the actual units. Kindly refer to the approved BP plans for the actual unit outline/boundary lines.