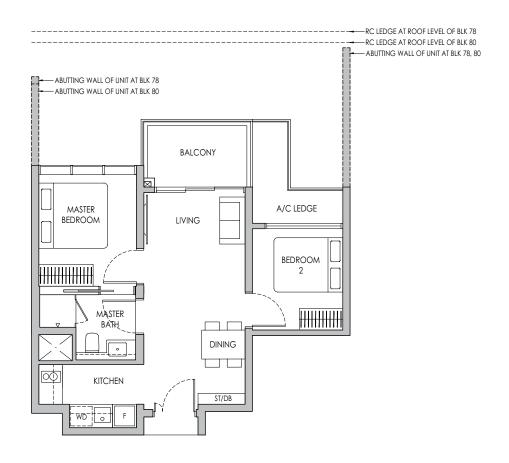

# Type A1S

#### 44 sq m / 474 sq ft

BLK 72 #05-08\* - # 11-08\*

BLK 74 #05-09 - #11-09 / #05-16\* - #11-16\*

BLK 76 #05-17 - #12-17

BLK 80 #05-40\* - #13-40\*

BLK 82 #05-48\* - #13-48\*

BLK 84 #05-56\* - #13-56\*

BLK 86 #05-58 - #13-58 / #05-67\* - #13-67\*

BLK 88 #05-75\* - #11-75\*

# Type A3S

\* Mirror Image

#### 47 sq m / 506 sq ft

BLK 80 #05-39 - #13-39 BLK 86 #05-66\* - #13-66\*