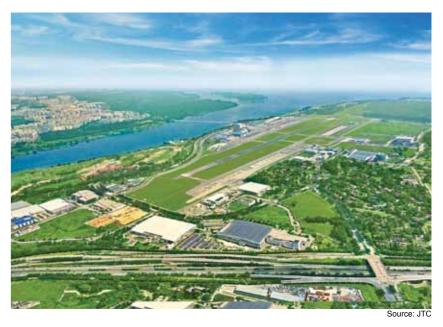

## Future Ready North Coast Innovation Corridor

The North Coast Innovation Corridor is envisioned as an exciting new economic zone where new ideas and innovations converge, bringing high value job opportunities to the region. This corridor covers Woodlands Regional Centre and stretches across the redeveloped Sembawang Shipyard to the future Seletar Regional Centre and Punggol Digital District. Provence Residence is well positioned to benefit from the abundant opportunities from this fast-growing corridor.

#### WOODLANDS **REGIONAL CENTRE**

This will eventually become the largest economic hub in Singapore's northern region. Over the next 15 years, new spaces for business, industry, research & development and learning & innovation will be introduced to Woodlands Regional Centre. Connected to key locations in Singapore and Johor Bahru, it will serve as the strategic centre for the Northern Agri-tech and Food Corridor.

#### **WOODLANDS NORTH COAST**

Situated at the waterfront, the upcoming Woodlands North Coast precinct will be a vibrant mixed-use precinct that will connect people, places and business. Flexible industrial spaces designed by JTC will allow for businesses to easily pursue both knowledgeintensive activities and light manufacturing operations.

#### **SEMBAWANG SHIPYARD RELOCATION**

Sembawang shipyard's relocation in 2024 presents opportunities for development of a lifestyle precinct in the future. You can look forward to exciting new recreational activities once the Sembawang Shipyard is redeveloped into a mixed-use waterfront lifestyle precinct. With its rich maritime history and unique coastal profile, the shipyard presents opportunities for new waterfront public spaces.