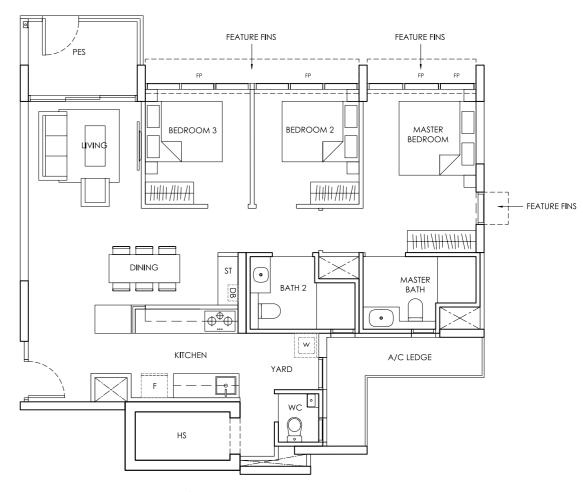

3 Bedroom with PES Area: 82 sqm / 883 sqft

FP - FIXED WINDOW PANEL

FEATURE FINS

TYPE

3 Bedroom

Area: 82 sqm / 883 sqft

FEATURE FINS

CHIC

Area includes A/C ledge, balcony, PES, Roof Terrace and Void (where applicable). Orientation and facings will differ depending on the unit you are purchasing (please refer to key plan). All plans are not to scale and subject to changes as may be required by relevant authorities. All appliances and furniture shown in the plan are for illustration purpose only and not representation of fact. All floor areas are estimated and subjected to final survey. Legend: F - Fridge DB - Distribution Board ST - Storage space WC - Water Closet W - Washer A/C - Aircon PES - Private Enclosed Space HS - Household Shelter