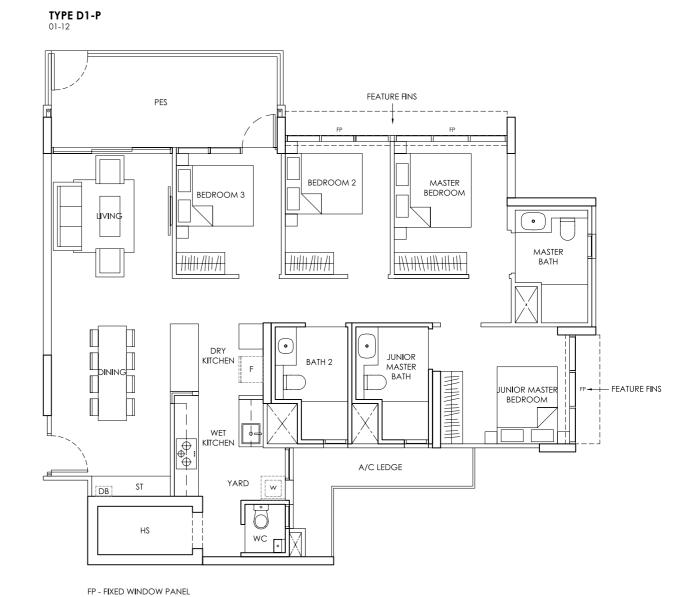

3 Bedroom with PES Area: 82 sqm / 883 sqft

FP - FIXED WINDOW PANEL

FEATURE FINS

TYPE

3 Bedroom

Area: 82 sqm / 883 sqft

FEATURE FINS

CHIC

TYPE C1

03-01, 05-01, 07-01, 09-01

03-07, 05-07, 07-07, 09-07, 11-07

TYPE

3 Bedroom Area: 82 sqm / 883 sqft TYPE

3 Bedroom Area: 82 sqm / 883 sqft

TYPE

3 Bedroom with PES Area: 86 sqm / 926 sqft

Area includes A/C ledge, balcony, PES, Roof Terrace and Void (where applicable). Orientation and facings will differ depending on the unit you are purchasing (please refer to key plan). All plans are not to scale and subject to changes as may be required by relevant authorities. All appliances and furniture shown in the plan are for illustration purpose only and not representation of fact. All floor areas are estimated and subjected to final survey. Legend: F - Fridge DB - Distribution Board ST - Storage space WC - Water Closet W - Washer A/C - Aircon PES - Private Enclosed Space HS - Household Shelter