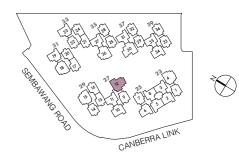

# UNIT **DISTRIBUTION CHART**

# 23 Canberra Crescent S(757078)

| Unit<br>Floor | 01 | 02 | 03   | 04 |
|---------------|----|----|------|----|
| 11            |    | C5 | С3   | C6 |
| 10            | C1 | C5 | С3   | C6 |
| 9             | C1 | C5 | C3   | C6 |
| 8             | C1 | C5 | C3   | C6 |
| 7             | C1 | C5 | C3   | C6 |
| 6             | C1 | C5 | С3   | C6 |
| 5             | C1 | C5 | C3   | C6 |
| 4             | C1 | C5 | C3   | C6 |
| 3             | C1 | C5 | C3   | C6 |
| 2             | C1 | C5 | C3   | C6 |
| 1             |    |    | С3-Р |    |
|               |    |    |      |    |

| 01 | 02 | 03   | 04 |  |
|----|----|------|----|--|
|    | C5 | C3   | C6 |  |
| 21 | C5 | C3   | C6 |  |
| 21 | C5 | C3   | C6 |  |
| C1 | C5 | C3   | C6 |  |
| 21 | C5 | C3   | C6 |  |
| C1 | C5 | C3   | C6 |  |
| C1 | C5 | C3   | C6 |  |
| 21 | C5 | C3   | C6 |  |
| C1 | C5 | C3   | C6 |  |
| 21 | C5 | C3   | C6 |  |
|    |    | С3-Р |    |  |
|    |    |      |    |  |

| 11       C5       C3       C6         10       C1       C5       C3       C6         9       C1       C5       C3       C6         8       C1       C5       C3       C6         7       C1       C5       C3       C6         6       C1       C5       C3       C6         5       C1       C5       C3       C6         4       C1       C5       C3       C6         3       C1       C5       C3       C6         2       C1       C5       C3       C6         1       C3-P | Floor | 01 | 02 | 03   | 04 |  |
|-----------------------------------------------------------------------------------------------------------------------------------------------------------------------------------------------------------------------------------------------------------------------------------------------------------------------------------------------------------------------------------------------------------------------------------------------------------------------------------|-------|----|----|------|----|--|
| 9 C1 C5 C3 C6  8 C1 C5 C3 C6  7 C1 C5 C3 C6  6 C1 C5 C3 C6  5 C1 C5 C3 C6  4 C1 C5 C3 C6  3 C1 C5 C3 C6  2 C1 C5 C3 C6                                                                                                                                                                                                                                                                                                                                                            | 11    |    | C5 | C3   | C6 |  |
| 8     C1     C5     C3     C6       7     C1     C5     C3     C6       6     C1     C5     C3     C6       5     C1     C5     C3     C6       4     C1     C5     C3     C6       3     C1     C5     C3     C6       2     C1     C5     C3     C6                                                                                                                                                                                                                             | 10    | C1 | C5 | C3   | C6 |  |
| 7 C1 C5 C3 C6 6 C1 C5 C3 C6 5 C1 C5 C3 C6 4 C1 C5 C3 C6 3 C1 C5 C3 C6 2 C1 C5 C3 C6                                                                                                                                                                                                                                                                                                                                                                                               | 9     | C1 | C5 | C3   | C6 |  |
| 6 C1 C5 C3 C6 5 C1 C5 C3 C6 4 C1 C5 C3 C6 3 C1 C5 C3 C6 2 C1 C5 C3 C6                                                                                                                                                                                                                                                                                                                                                                                                             | 8     | C1 | C5 | C3   | C6 |  |
| 5 C1 C5 C3 C6 4 C1 C5 C3 C6 3 C1 C5 C3 C6 2 C1 C5 C3 C6                                                                                                                                                                                                                                                                                                                                                                                                                           | 7     | C1 | C5 | C3   | C6 |  |
| 4 C1 C5 C3 C6 3 C1 C5 C3 C6 2 C1 C5 C3 C6                                                                                                                                                                                                                                                                                                                                                                                                                                         | 6     | C1 | C5 | C3   | C6 |  |
| 3 C1 C5 C3 C6<br>2 C1 C5 C3 C6                                                                                                                                                                                                                                                                                                                                                                                                                                                    | 5     | C1 | C5 | C3   | C6 |  |
| 2 C1 C5 C3 C6                                                                                                                                                                                                                                                                                                                                                                                                                                                                     | 4     | C1 | C5 | C3   | C6 |  |
|                                                                                                                                                                                                                                                                                                                                                                                                                                                                                   | 3     | C1 | C5 | C3   | C6 |  |
| 1 С3-Р                                                                                                                                                                                                                                                                                                                                                                                                                                                                            | 2     | C1 | C5 | C3   | C6 |  |
|                                                                                                                                                                                                                                                                                                                                                                                                                                                                                   | 1     |    |    | С3-Р |    |  |
|                                                                                                                                                                                                                                                                                                                                                                                                                                                                                   |       |    |    |      |    |  |

| Unit | 05 | 06    | 07   | c |
|------|----|-------|------|---|
| 11   | C5 |       | C1   | C |
| 10   | C5 | C4a   | C1   | ( |
| 9    | C5 | C4a   | C1   | C |
| 8    | C5 | C4a   | C1   | C |
| 7    | C5 | C4a   | C1   | C |
| 6    | C5 | C4a   | C1   | C |
| 5    | C5 | C4a   | C1   | C |
| 4    | C5 | C4a   | C1   | C |
| 3    | C5 | C4a   | C1   | C |
| 2    | C5 | C4a   | C1   | C |
| 1    |    | C4a-P | C1-P | C |
|      |    |       |      |   |

25 Canberra Crescent S(757079)

| 9 C1 C5a C3 D1 9 C2a 8 C1 C5a C3 D1 8 C2a 7 C1 C5a C3 D1 7 C2a 6 C1 C5a C3 D1 6 C2a 5 C1 C5a C3 D1 5 C2a 4 C1 C5a C3 D1 4 C2a 3 C1 C5a C3 D1 3 C2a 2 C1 C5a C3 D1 2 C2a                                                                                                                                                                                                                                                                                                | 27 Ca | nberra | Crescer | 29 Ca | nberr |    |       |
|------------------------------------------------------------------------------------------------------------------------------------------------------------------------------------------------------------------------------------------------------------------------------------------------------------------------------------------------------------------------------------------------------------------------------------------------------------------------|-------|--------|---------|-------|-------|----|-------|
| 10     C1     C5a     C3     D1     10     C2a       9     C1     C5a     C3     D1     9     C2a       8     C1     C5a     C3     D1     8     C2a       7     C1     C5a     C3     D1     7     C2a       6     C1     C5a     C3     D1     6     C2a       5     C1     C5a     C3     D1     5     C2a       4     C1     C5a     C3     D1     4     C2a       3     C1     C5a     C3     D1     3     C2a       2     C1     C5a     C3     D1     2     C2a |       | 09     | 10      | 11    | 12    |    | 13    |
| 9 C1 C5a C3 D1 9 C2a  8 C1 C5a C3 D1 8 C2a  7 C1 C5a C3 D1 7 C2a  6 C1 C5a C3 D1 6 C2a  5 C1 C5a C3 D1 5 C2a  4 C1 C5a C3 D1 4 C2a  3 C1 C5a C3 D1 3 C2a  2 C1 C5a C3 D1 2 C2a                                                                                                                                                                                                                                                                                         | 11    |        | C5a     | С3    | D1    | 11 |       |
| 8 C1 C5a C3 D1 8 C2a  7 C1 C5a C3 D1 7 C2a  6 C1 C5a C3 D1 6 C2a  5 C1 C5a C3 D1 5 C2a  4 C1 C5a C3 D1 4 C2a  3 C1 C5a C3 D1 3 C2a  2 C1 C5a C3 D1 2 C2a                                                                                                                                                                                                                                                                                                               | 10    | C1     | C5a     | C3    | D1    | 10 | C2a   |
| 7 C1 C5a C3 D1 7 C2a 6 C1 C5a C3 D1 6 C2a 5 C1 C5a C3 D1 5 C2a 4 C1 C5a C3 D1 4 C2a 3 C1 C5a C3 D1 3 C2a 2 C1 C5a C3 D1 2 C2a                                                                                                                                                                                                                                                                                                                                          | 9     | C1     | C5a     | C3    | D1    | 9  | C2a   |
| 6 C1 C5a C3 D1 6 C2a 5 C1 C5a C3 D1 5 C2a 4 C1 C5a C3 D1 4 C2a 3 C1 C5a C3 D1 3 C2a 2 C1 C5a C3 D1 2 C2a                                                                                                                                                                                                                                                                                                                                                               | 8     | C1     | C5a     | C3    | D1    | 8  | C2a   |
| 5 C1 C5a C3 D1 5 C2a  4 C1 C5a C3 D1 4 C2a  3 C1 C5a C3 D1 3 C2a  2 C1 C5a C3 D1 2 C2a                                                                                                                                                                                                                                                                                                                                                                                 | 7     | C1     | C5a     | C3    | D1    | 7  | C2a   |
| 4 C1 C5a C3 D1 4 C2a 3 C1 C5a C3 D1 3 C2a 2 C1 C5a C3 D1 2 C2a                                                                                                                                                                                                                                                                                                                                                                                                         | 6     | C1     | C5a     | C3    | D1    | 6  | C2a   |
| 3 C1 C5a C3 D1 3 C2a<br>2 C1 C5a C3 D1 2 C2a                                                                                                                                                                                                                                                                                                                                                                                                                           | 5     | C1     | C5a     | C3    | D1    | 5  | C2a   |
| 2 C1 C5a C3 D1 2 C2                                                                                                                                                                                                                                                                                                                                                                                                                                                    | 4     | C1     | C5a     | С3    | D1    | 4  | C2a   |
|                                                                                                                                                                                                                                                                                                                                                                                                                                                                        | 3     | C1     | C5a     | С3    | D1    | 3  | C2a   |
| 1 C1-P C5a-P C3-P D1-P 1 C2a-                                                                                                                                                                                                                                                                                                                                                                                                                                          | 2     | C1     | C5a     | С3    | D1    | 2  | C2a   |
|                                                                                                                                                                                                                                                                                                                                                                                                                                                                        | 1     | C1-P   | C5a-P   | С3-Р  | D1-P  | 1  | C2a-F |
|                                                                                                                                                                                                                                                                                                                                                                                                                                                                        |       |        |         |       |       |    |       |

| 29 Canberra Crescent S(757081) |       |       |       |      |
|--------------------------------|-------|-------|-------|------|
| Unit<br>Floor                  | 13    | 14    | 15    | 16   |
| 11                             |       | C1b   | C6a   | C2   |
| 10                             | C2a   | C1b   | C6a   | C2   |
| 9                              | C2a   | C1b   | C6a   | C2   |
| 8                              | C2a   | C1b   | C6a   | C2   |
| 7                              | C2a   | C1b   | C6a   | C2   |
| 6                              | C2a   | C1b   | C6a   | C2   |
| 5                              | C2a   | C1b   | C6a   | C2   |
| 4                              | C2a   | C1b   | C6a   | C2   |
| 3                              | C2a   | C1b   | C6a   | C2   |
| 2                              | C2a   | C1b   | C6a   | C2   |
| 1                              | C2a-P | C1b-P | C6a-P | C2-P |
|                                |       |       |       |      |

| 31 Canberra Crescent S(756929) |      |      |      |      |  |
|--------------------------------|------|------|------|------|--|
| Unit<br>Floor                  | 17   | 18   | 19   | 20   |  |
| 13                             | C2   | C6   |      | C2   |  |
| 12                             | C2   | C6   | C4   | C2   |  |
| 11                             | C2   | C6   | C4   | C2   |  |
| 10                             | C2   | C6   | C4   | C2   |  |
| 9                              | C2   | C6   | C4   | C2   |  |
| 8                              | C2   | C6   | C4   | C2   |  |
| 7                              | C2   | C6   | C4   | C2   |  |
| 6                              | C2   | C6   | C4   | C2   |  |
| 5                              | C2   | C6   | C4   | C2   |  |
| 4                              | C2   | C6   | C4   | C2   |  |
| 3                              | C2   | C6   | C4   | C2   |  |
| 2                              | C2   | C6   | C4   | C2   |  |
| 1                              | C2-P | С6-Р | C4-P | C2-P |  |

| Unit<br>Floor | 21  | 22   | 23   | 24   |
|---------------|-----|------|------|------|
| 13            | C2a | C1   |      | C2   |
| 12            | C2a | C1   | C4   | C2   |
| 11            | C2a | C1   | C4   | C2   |
| 10            | C2a | C1   | C4   | C2   |
| 9             | C2a | C1   | C4   | C2   |
| 8             | C2a | C1   | C4   | C2   |
| 7             | C2a | C1   | C4   | C2   |
| 6             | C2a | C1   | C4   | C2   |
| 5             | C2a | C1   | C4   | C2   |
| 4             | C2a | C1   | C4   | C2   |
| 3             | C2a | C1   | C4   | C2   |
| 2             |     | C1   | C4   | C2   |
| 1             |     | C1-P | C4-P | C2-P |

| 35 Canberra Crescent S(756931) |     |           |      |      |  |
|--------------------------------|-----|-----------|------|------|--|
| Unit<br>Floor                  | 25  | 26        | 27   | 28   |  |
| 13                             | C1a | C7        |      | C1   |  |
| 12                             | C1a | C7        | C3   | C1   |  |
| 11                             | C1a | C7        | C3   | C1   |  |
| 10                             | C1a | C7        | C3   | C1   |  |
| 9                              | C1a | C7        | C3   | C1   |  |
| 8                              | C1a | C7        | C3   | C1   |  |
| 7                              | C1a | C7        | C3   | C1   |  |
| 6                              | C1a | C7        | C3   | C1   |  |
| 5                              | C1a | <b>C7</b> | C3   | C1   |  |
| 4                              | C1a | C7        | C3   | C1   |  |
| 3                              | C1a | C7        | C3   | C1   |  |
| 2                              |     |           | C3   | C1   |  |
| 1                              |     |           | С3-Р | C1-P |  |

| 37 Canberra Crescent S(756932) |     |      |      |      |  |  |
|--------------------------------|-----|------|------|------|--|--|
| Unit<br>Floor                  | 29  | 30   | 31   | 32   |  |  |
| 13                             | C1a | D2   |      | C1   |  |  |
| 12                             | C1a | D2   | С3   | C1   |  |  |
| 11                             | C1a | D2   | С3   | C1   |  |  |
| 10                             | C1a | D2   | C3   | C1   |  |  |
| 9                              | C1a | D2   | С3   | C1   |  |  |
| 8                              | C1a | D2   | C3   | C1   |  |  |
| 7                              | C1a | D2   | C3   | C1   |  |  |
| 6                              | C1a | D2   | C3   | C1   |  |  |
| 5                              | C1a | D2   | C3   | C1   |  |  |
| 4                              | C1a | D2   | C3   | C1   |  |  |
| 3                              | C1a | D2   | C3   | C1   |  |  |
| 2                              |     | D2   | C3   | C1   |  |  |
| 1                              |     | D2-P | С3-Р | C1-P |  |  |

| 39 Canberra Crescent S(756933) |    |    |      |      |  |  |
|--------------------------------|----|----|------|------|--|--|
| Unit<br>Floor                  | 33 | 34 | 35   | 36   |  |  |
| 13                             | C1 | C5 |      | C1   |  |  |
| 12                             | C1 | C5 | C3   | C1   |  |  |
| 11                             | C1 | C5 | С3   | C1   |  |  |
| 10                             | C1 | C5 | C3   | C1   |  |  |
| 9                              | C1 | C5 | С3   | C1   |  |  |
| 8                              | C1 | C5 | C3   | C1   |  |  |
| 7                              | C1 | C5 | С3   | C1   |  |  |
| 6                              | C1 | C5 | С3   | C1   |  |  |
| 5                              | C1 | C5 | C3   | C1   |  |  |
| 4                              | C1 | C5 | С3   | C1   |  |  |
| 3                              | C1 | C5 | С3   | C1   |  |  |
| 2                              | C1 | C5 | С3   | C1   |  |  |
| 1                              |    |    | С3-Р | C1-P |  |  |
|                                |    |    |      |      |  |  |