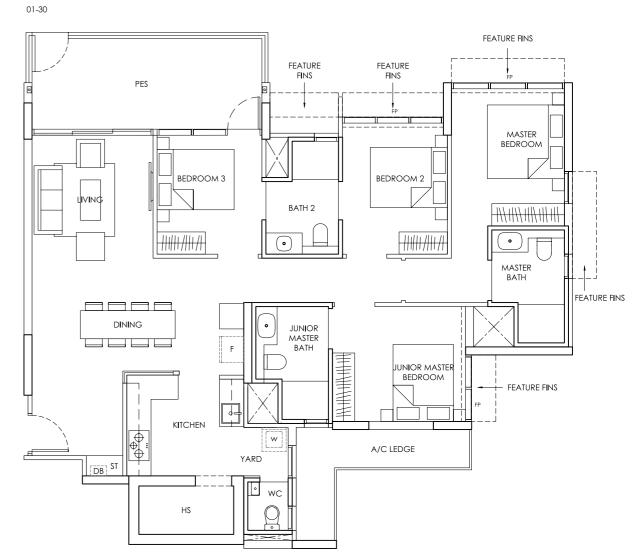

Area includes A/C ledge, balcony, PES, Roof Terrace and Void (where applicable). Orientation and facings will differ depending on the unit you are purchasing (please refer to key plan). All plans are not to scale and subject to changes as may be required by relevant authorities. All appliances and furniture shown in the plan are for illustration purpose only and not representation of fact. All floor areas are estimated and subjected to final survey. Legend: F - Fridge DB - Distribution Board ST - Storage space WC - Water Closet W - Washer A/C - Aircon PES - Private Enclosed Space HS - Household Shelter