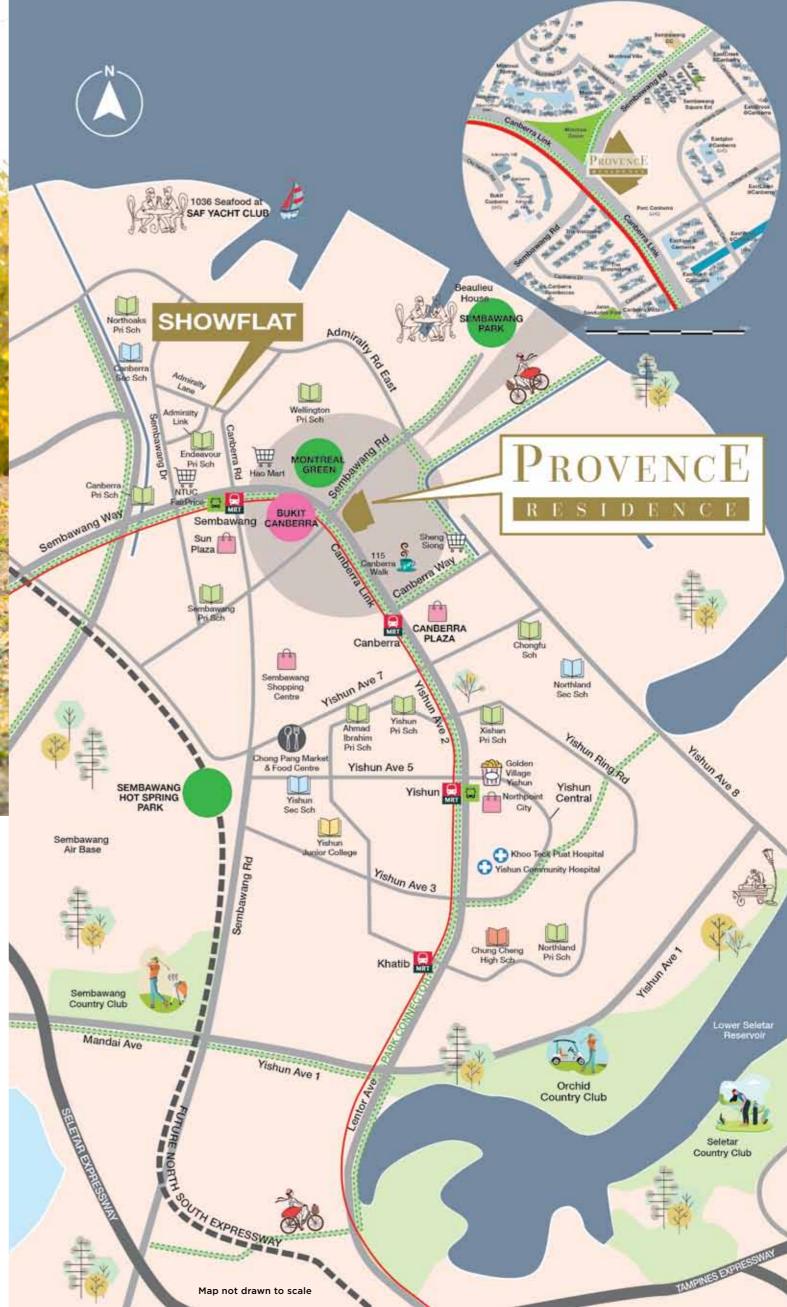

## Thrive in the heart of an exciting, connected region.

Provence Residence is well-connected, with the Canberra MRT just
7-minute walk and the SLE-BKE 12-minute drive away. Everyday conveniences
are within easy reach. Market, malls, food centre, parks are just minutes walk away,
1 MRT stop or a short drive away. In the near future, you can look forward to
enjoying the mega Mandai Wildlife Park and Bukit Canberra. Fast taking shape
along the coast is the North Coast Innovation Corridor envisioned as an exciting
new economic zone where new ideas and innovations converge bringing high
value job opportunities to the region.

# WHERE IS THE NEAREST HEALTHCARE?

- Khoo Teck Puat Hospital
- 6 mins drive
- Yishun Community Hospital
- 6 mins drive
- Woodlands Health Campus
- 12 mins drive

# WHAT ARE THE AVAILABLE NATURE SPACES FOR MY KIDS?

Bukit Canberra5 mins drive

# IS THERE WET MARKET OR FOOD CENTRES NEARBY?

Chong Pang Market & Food Centre
 7 mins drive

## WHICH IS THE NEAREST MRT STATION?

Canberra MRT Station - 7 mins walk
 (Conveniently connected by a footbridge to Canberra Plaza, a 3-storey, 120,000 sqft new generation neighbourhood centre with commercial and communal amenities)

# WHICH SCHOOLS ARE LOCATED IN THE NEIGHBOURHOOD?

- · Within 1 km
- Sembawang Primary SchoolWellington Primary School
- · Within 2 km
- Ahmad Ibrahim Primary School
- Canberra Primary School
- Chongfu School
- Endeavour Primary School
- Northoaks Primary School
- Xishan Primary School
- Yishun Primary School

# WHERE CAN I GO FOR SEAFRONT DINING EXPERIENCES?

- Beaulieu House, Sembawang Park 4 mins drive
- 1036 Seafood Dining at SAF Yacht Club 8 mins drive

# WHERE IS THE NEAREST CINEMA TO WATCH A MOVIE?

Golden Village Yishun - 1 MRT stop

## ANY NEARBY SUPERMARKETS?

- NTUC FairPrice, Canberra Plaza 7 mins walk
- Sheng Siong Supermarket, Canberra Street (24 hrs) –
   8 mins walk
- Giant, Sembawang Shopping Centre 3 mins drive
- NTUC FairPrice, Northpoint City 5 mins drive
- Cold Storage, Northpoint City 5 mins drive
- NTUC FairPrice, Sun Plaza **5 mins drive**
- NTUC FairPrice, Sembawang Way (24 hrs) 6 mins drive

## WHICH ARE THE NEARBY SHOPPING MALLS?

- Sembawang Shopping Centre 4 mins drive
- Sun Plaza 5 mins drive

Canberra Plaza - **7 mins walk** 

#### Stay close to all the things you love

Just 7-minute walk away and directly connected to Canberra MRT is Canberra Plaza, with 70 shops and restaurants including popular names like BreadTalk, Starbucks, McDonald's, KFC, A&W and Daiso.

With a community plaza, learning spaces and a water play park, it is the perfect place for kids to learn, play and grow.

Sembawang Park - 4 mins drive

Montreal Green - 2 mins walk

Sembawang Hot Spring Park - 4 mins drive