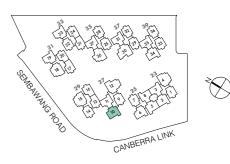

# UNIT **DISTRIBUTION CHART**

# 23 Canberra Crescent S(757078)

| Unit<br>Floor | 01 | 02 | 03   | 04 |
|---------------|----|----|------|----|
| 11            |    | C5 | С3   | C6 |
| 10            | C1 | C5 | С3   | C6 |
| 9             | C1 | C5 | C3   | C6 |
| 8             | C1 | C5 | C3   | C6 |
| 7             | C1 | C5 | C3   | C6 |
| 6             | C1 | C5 | С3   | C6 |
| 5             | C1 | C5 | C3   | C6 |
| 4             | C1 | C5 | C3   | C6 |
| 3             | C1 | C5 | C3   | C6 |
| 2             | C1 | C5 | C3   | C6 |
| 1             |    |    | С3-Р |    |
|               |    |    |      |    |