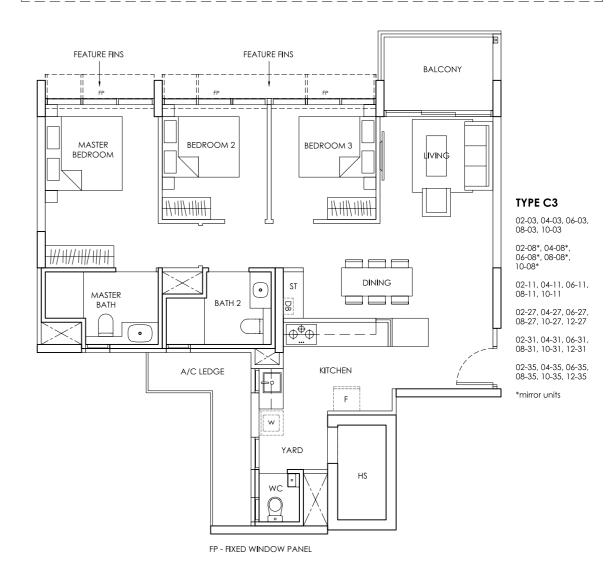

3 Bedroom with PES Area: 82 sqm / 883 sqft

FP - FIXED WINDOW PANEL

FEATURE FINS

TYPE

3 Bedroom

Area: 82 sqm / 883 sqft

FEATURE FINS

CHIC

TYPE C1

03-01, 05-01, 07-01, 09-01

03-07, 05-07, 07-07, 09-07, 11-07

TYPE

3 Bedroom Area: 82 sqm / 883 sqft TYPE

3 Bedroom Area: 82 sqm / 883 sqft

TYPE

3 Bedroom with PES Area: 86 sqm / 926 sqft