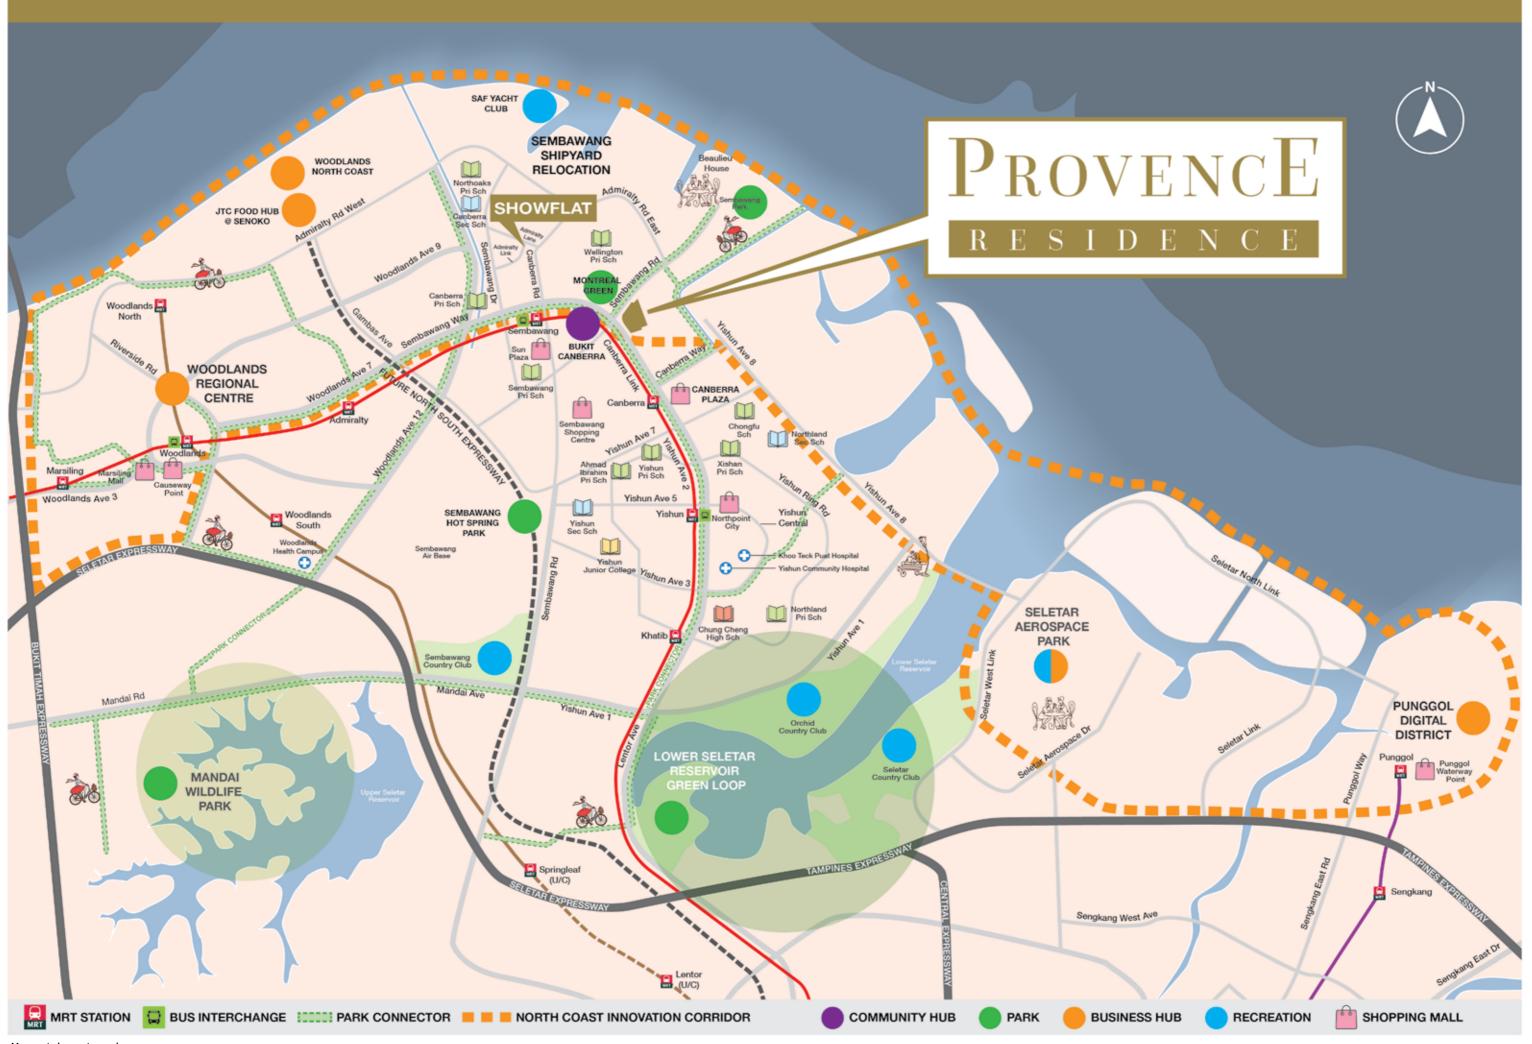

## Thrive in the heart of an exciting, connected region.

Provence Residence is well-connected, with the Canberra MRT just
7-minute walk and the SLE-BKE 12-minute drive away. Everyday conveniences
are within easy reach. Market, malls, food centre, parks are just minutes walk away,
1 MRT stop or a short drive away. In the near future, you can look forward to
enjoying the mega Mandai Wildlife Park and Bukit Canberra. Fast taking shape
along the coast is the North Coast Innovation Corridor envisioned as an exciting
new economic zone where new ideas and innovations converge bringing high
value job opportunities to the region.

## Future Ready North Coast Innovation Corridor

The North Coast Innovation Corridor is envisioned as an exciting new economic zone where new ideas and innovations converge, bringing high value job opportunities to the region. This corridor covers Woodlands Regional Centre and stretches across the redeveloped Sembawang Shipyard to the future Seletar Regional Centre and Punggol Digital District. Provence Residence is well positioned to benefit from the abundant opportunities from this fast-growing corridor.

#### WOODLANDS **REGIONAL CENTRE**

This will eventually become the largest economic hub in Singapore's northern region. Over the next 15 years, new spaces for business, industry, research & development and learning & innovation will be introduced to Woodlands Regional Centre. Connected to key locations in Singapore and Johor Bahru, it will serve as the strategic centre for the Northern Agri-tech and Food Corridor.

#### **JTC FOOD HUB** @ SENOKO **FOOD ZONE**

The JTC Food Hub @ Senoko Food Zone clusters SMEs from the food sector in a seven storey hub. This supports Singapore's food industry and provides local

#### **WOODLANDS NORTH COAST**

Situated at the waterfront, the upcoming Woodlands North Coast precinct will be a vibrant mixed-use precinct that will connect people, places and business. Flexible industrial spaces designed by JTC will allow for businesses to easily pursue both knowledgeintensive activities and light manufacturing operations.

#### **SELETAR AEROSPACE PARK**

JTC's Seletar Aerospace Park supports Singapore's vision to become a global aviation hub. Opening job opportunities in the region, it is home to a vibrant aerospace industry cluster of over 60 MNCs and local aerospace enterprises. A new lifestyle enclave, The Oval, has also grown organically from old colonial houses, with restaurants, shops, spas, and the occasional bazaars and carnivals thriving in the Park.

#### **SEMBAWANG SHIPYARD RELOCATION**

Sembawang shipyard's relocation in 2024 presents opportunities for development of a lifestyle precinct in the future. You can look forward to exciting new recreational activities once the Sembawang Shipyard is redeveloped into a mixed-use waterfront lifestyle precinct. With its rich maritime history and unique coastal profile, the shipyard presents opportunities for new waterfront public spaces.

#### **PUNGGOL DIGITAL DISTRICT**

Developed by JTC, Punggol Digital District will be Singapore's first truly smart district, housing the key growth industries of the digital economy like cyber security and digital technology. It is envisioned to be a green community playground, a vibrant economic & learning hub and pilot enterprise district, with shared spaces between industrial and academic enterprises.