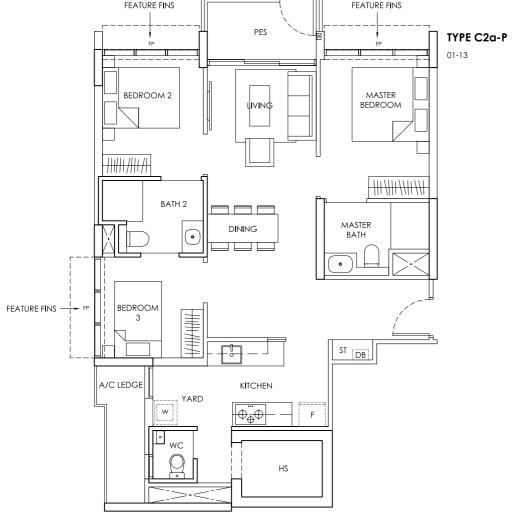

3 Bedroom with PES Area: 82 sqm / 883 sqft

FP - FIXED WINDOW PANEL

FEATURE FINS

TYPE

3 Bedroom

Area: 82 sqm / 883 sqft

FEATURE FINS

CHIC

TYPE C1

03-01, 05-01, 07-01, 09-01

03-07, 05-07, 07-07, 09-07, 11-07

TYPE

3 Bedroom Area: 82 sqm / 883 sqft TYPE

3 Bedroom Area: 82 sqm / 883 sqft

TYPE

3 Bedroom with PES Area: 86 sqm / 926 sqft

Area: 86 sqm / 926 sqft

TYPE

3 Bedroom

3 Bedroom with PES Area: 86 sqm / 926 sqft

3 Bedroom Area: 86 sqm / 926 sqft

FP - FIXED WINDOW PANEL

TYPE C2a 03-13, 05-13, 07-13, 09-13

03-21, 05-21, 07-21, 09-21, 11-21, 13-21

Area includes A/C ledge, balcony, PES, Roof Terrace and Void (where applicable). Orientation and facings will differ depending on the unit you are purchasing (please refer to key plan). All plans are not to scale and subject to changes as may be required by relevant authorities. All appliances and furniture shown in the plan are for illustration purpose only and not representation of fact. All floor areas are estimated and subjected to final survey. Legend: F - Fridge DB - Distribution Board ST - Storage space WC - Water Closet W - Washer A/C - Aircon PES - Private Enclosed Space HS - Household Shelter