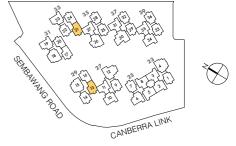

3-Bedroom Luxe |

| C6  | 3-Bedroom Elite  |
|-----|------------------|
| C6a | 3-Bedroom Elite  |
| С7  | 3-Bedroom Elite  |
| D1  | 4-Bedroom Grande |
| D2  | 4-Bedroom Grande |



3 Bedroom with PES Area: 82 sqm / 883 sqft



FP - FIXED WINDOW PANEL





FEATURE FINS

TYPE

3 Bedroom

Area: 82 sqm / 883 sqft

FEATURE FINS

CHIC





TYPE C1

03-01, 05-01, 07-01, 09-01

03-07, 05-07, 07-07, 09-07, 11-07



TYPE

3 Bedroom Area: 82 sqm / 883 sqft TYPE

3 Bedroom Area: 82 sqm / 883 sqft









TYPE

3 Bedroom with PES Area: 86 sqm / 926 sqft

Area: 86 sqm / 926 sqft

TYPE

3 Bedroom













3 Bedroom with PES Area: 86 sqm / 926 sqft

3 Bedroom Area: 86 sqm / 926 sqft









FP - FIXED WINDOW PANEL





TYPE C2a 03-13, 05-13, 07-13, 09-13

03-21, 05-21, 07-21, 09-21, 11-21, 13-21



Area includes A/C ledge, balcony, PES, Roof Terrace and Void (where applicable). Orientation and facings will differ depending on the unit you are purchasing (please refer to key plan). All plans are not to scale and subject to changes as may be required by relevant authorities. All appliances and furniture shown in the plan are for illustration purpose only and not representation of fact. All floor areas are estimated and subjected to final survey. Legend: F - Fridge DB - Distribution Board ST - Storage space WC - Water Closet W - Washer A/C - Aircon PES - Private Enclosed Space HS - Household Shelter

3 Bedroom with PES Area: 97 sqm / 1044 sqft LUXE











Area includes A/C ledge, balcony, PES, Roof Terrace and Void (where applicable). Orientation and facings will differ depending