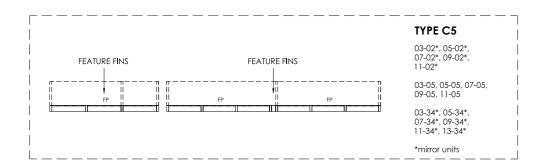

3 Bedroom with PES Area: 82 sqm / 883 sqft

FP - FIXED WINDOW PANEL

FEATURE FINS

TYPE

3 Bedroom

Area: 82 sqm / 883 sqft

FEATURE FINS

CHIC

TYPE C1

03-01, 05-01, 07-01, 09-01

03-07, 05-07, 07-07, 09-07, 11-07

TYPE

3 Bedroom Area: 82 sqm / 883 sqft TYPE

3 Bedroom Area: 82 sqm / 883 sqft

TYPE

3 Bedroom with PES Area: 86 sqm / 926 sqft