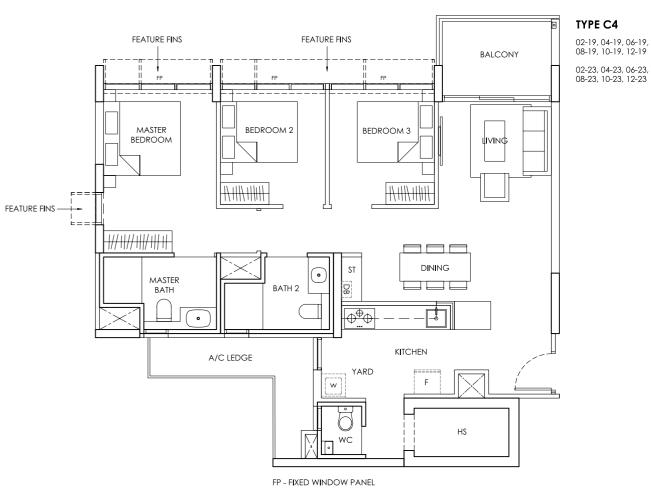

| Unit<br>Floor | 21  | 22   | 23   | 24   |
|---------------|-----|------|------|------|
| 13            | C2a | C1   |      | C2   |
| 12            | C2a | C1   | C4   | C2   |
| 11            | C2a | C1   | C4   | C2   |
| 10            | C2a | C1   | C4   | C2   |
| 9             | C2a | C1   | C4   | C2   |
| 8             | C2a | C1   | C4   | C2   |
| 7             | C2a | C1   | C4   | C2   |
| 6             | C2a | C1   | C4   | C2   |
| 5             | C2a | C1   | C4   | C2   |
| 4             | C2a | C1   | C4   | C2   |
| 3             | C2a | C1   | C4   | C2   |
| 2             |     | C1   | C4   | C2   |
| 1             |     | C1-P | C4-P | C2-P |

Area includes A/C ledge, balcony, PES, Roof Terrace and Void (where applicable). Orientation and facings will differ depending on the unit you are purchasing (please refer to key plan). All plans are not to scale and subject to changes as may be required by relevant authorities. All appliances and furniture shown in the plan are for illustration purpose only and not representation of fact. All floor areas are estimated and subjected to final survey. Legend: F - Fridge DB - Distribution Board ST - Storage space WC - Water Closet W - Washer A/C - Aircon PES - Private Enclosed Space HS - Household Shelter