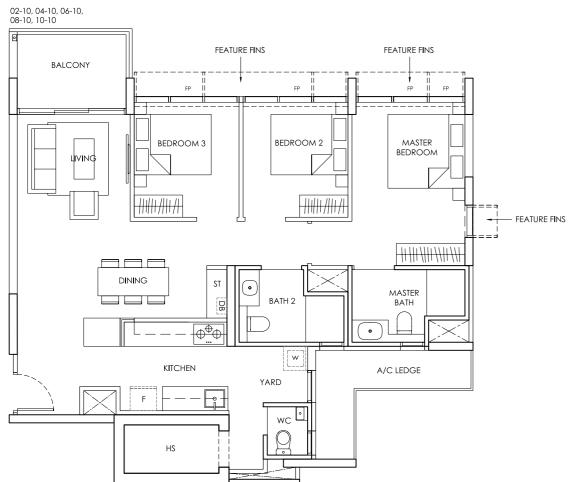

3 Bedroom

C5a-P

Area: 99 sqm / 1066 sqft

FP - FIXED WINDOW PANEL

#### TYPE C5a-P

01-10

FP - FIXED WINDOW PANEL

Area includes A/C ledge, balcony, PES, Roof Terrace and Void (where applicable). Orientation and facings will differ depending on the unit you are purchasing (please refer to key plan). All plans are not to scale and subject to changes as may be required by relevant authorities. All appliances and furniture shown in the plan are for illustration purpose only and not representation of fact. All floor areas are estimated and subjected to final survey. Legend: F - Fridge DB - Distribution Board ST - Storage space WC - Water Closet W - Washer A/C - Aircon PES - Private Enclosed Space HS - Household Shelter

3 Bedroom

Area: 99 sqm / 1066 sqft

3 Bedroom with PES Area: 116 sqm / 1249 sqft

#### TYPE C5a

FP - FIXED WINDOW PANEL

FP - FIXED WINDOW PANEL

ELITE

FP - FIXED WINDOW PANEL

GRANDE

Area includes A/C ledge, balcony, PES, Roof Terrace and Void (where applicable). Orientation and facings will differ depending on the unit you are purchasing (please refer to key plan). All plans are not to scale and subject to changes as may be required by relevant authorities. All appliances and furniture shown in the plan are for illustration purpose only and not representation of fact. All floor areas are estimated and subjected to final survey. Legend: F - Fridge DB - Distribution Board ST - Storage space WC - Water Closet W - Washer A/C - Aircon PES - Private Enclosed Space HS - Household Shelter

Area includes A/C ledge, balcony, PES, Roof Terrace and Void (where applicable). Orientation and facings will differ depending on the unit you are purchasing (please refer to key plan). All plans are not to scale and subject to changes as may be required by relevant authorities. All appliances and furniture shown in the plan are for illustration purpose only and not representation of fact. All floor areas are estimated and subjected to final survey. Legend: F - Fridge DB - Distribution Board ST - Storage space WC - Water Closet W - Washer A/C - Aircon PES - Private Enclosed Space HS - Household Shelter