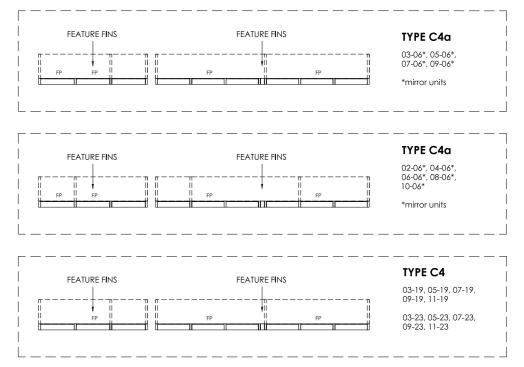

TYPE C4-P, C4a-P

3 Bedroom with PES Area: 97 sqm / 1044 sqft

Area includes A/C ledge, balcony, PES, Roof Terrace and Void (where applicable). Orientation and facings will differ depending on the unit you are purchasing (please refer to key plan). All plans are not to scale and subject to changes as may be required by relevant authorities. All appliances and furniture shown in the plan are for illustration purpose only and not representation of fact. All floor areas are estimated and subjected to final survey. Legend: F - Fridge DB - Distribution Board ST - Storage space WC - Water Closet W - Washer A/C - Aircon PES - Private Enclosed Space HS - Household Shelter