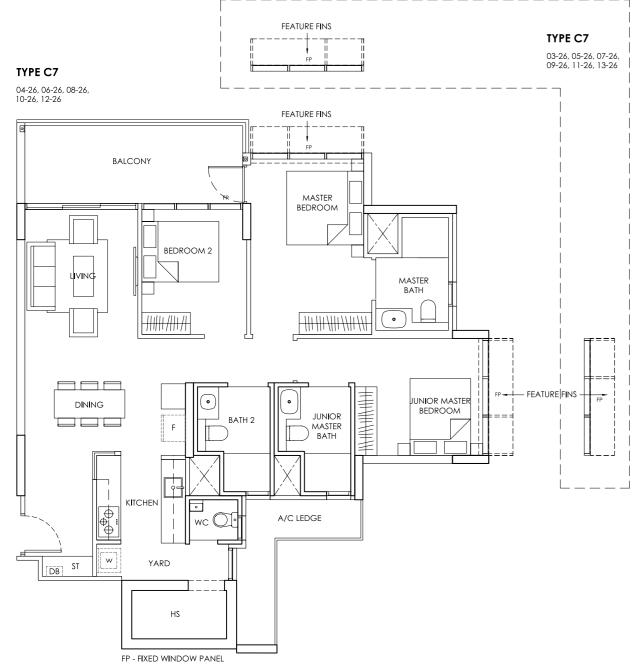

| 35 Canberra Crescent S(756931) |     |           |      |      |  |
|--------------------------------|-----|-----------|------|------|--|
| Unit<br>Floor                  | 25  | 26        | 27   | 28   |  |
| 13                             | C1a | C7        |      | C1   |  |
| 12                             | C1a | C7        | C3   | C1   |  |
| 11                             | C1a | C7        | C3   | C1   |  |
| 10                             | C1a | C7        | C3   | C1   |  |
| 9                              | C1a | C7        | C3   | C1   |  |
| 8                              | C1a | C7        | C3   | C1   |  |
| 7                              | C1a | C7        | C3   | C1   |  |
| 6                              | C1a | C7        | C3   | C1   |  |
| 5                              | C1a | <b>C7</b> | C3   | C1   |  |
| 4                              | C1a | C7        | C3   | C1   |  |
| 3                              | C1a | C7        | C3   | C1   |  |
| 2                              |     |           | C3   | C1   |  |
| 1                              |     |           | С3-Р | C1-P |  |

| C3  | 3-Bedroom Luxe |
|-----|----------------|
| C4  | 3-Bedroom Luxe |
| C4a | 3-Bedroom Luxe |
| C5  | 3-Bedroom Luxe |
| C5a | 3-Bedroom Luxe |

| C6  | 3-Bedroom Elite  |
|-----|------------------|
| C6a | 3-Bedroom Elite  |
| С7  | 3-Bedroom Elite  |
| D1  | 4-Bedroom Grande |
| D2  | 4-Bedroom Grande |

Area includes A/C ledge, balcony, PES, Roof Terrace and Void (where applicable). Orientation and facings will differ depending on the unit you are purchasing (please refer to key plan). All plans are not to scale and subject to changes as may be required by relevant authorities. All appliances and furniture shown in the plan are for illustration purpose only and not representation of fact. All floor areas are estimated and subjected to final survey. Legend: F - Fridge DB - Distribution Board ST - Storage space WC - Water Closet W - Washer A/C - Aircon PES - Private Enclosed Space HS - Household Shelter