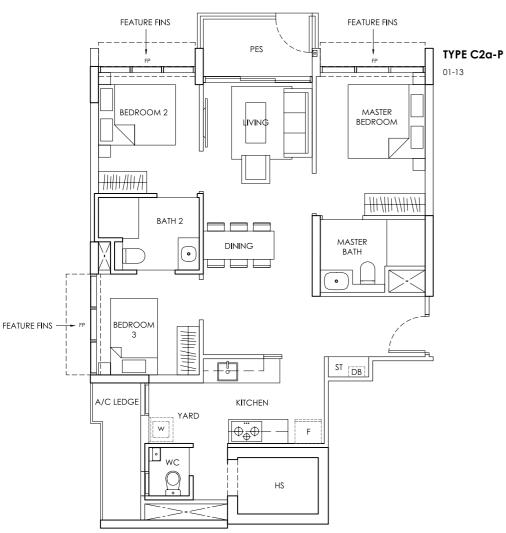

3 Bedroom with PES Area: 82 sqm / 883 sqft

FP - FIXED WINDOW PANEL

FEATURE FINS

TYPE

3 Bedroom

Area: 82 sqm / 883 sqft

FEATURE FINS

CHIC

TYPE C1

03-01, 05-01, 07-01, 09-01

03-07, 05-07, 07-07, 09-07, 11-07

TYPE

3 Bedroom Area: 82 sqm / 883 sqft TYPE

3 Bedroom Area: 82 sqm / 883 sqft

TYPE

3 Bedroom with PES Area: 86 sqm / 926 sqft

Area: 86 sqm / 926 sqft

TYPE

3 Bedroom

3 Bedroom with PES Area: 86 sqm / 926 sqft

3 Bedroom Area: 86 sqm / 926 sqft

FP - FIXED WINDOW PANEL

TYPE C2a 03-13, 05-13, 07-13, 09-13

03-21, 05-21, 07-21, 09-21, 11-21, 13-21

Area includes A/C ledge, balcony, PES, Roof Terrace and Void (where applicable). Orientation and facings will differ depending on the unit you are purchasing (please refer to key plan). All plans are not to scale and subject to changes as may be required by relevant authorities. All appliances and furniture shown in the plan are for illustration purpose only and not representation of fact. All floor areas are estimated and subjected to final survey. Legend: F - Fridge DB - Distribution Board ST - Storage space WC - Water Closet W - Washer A/C - Aircon PES - Private Enclosed Space HS - Household Shelter