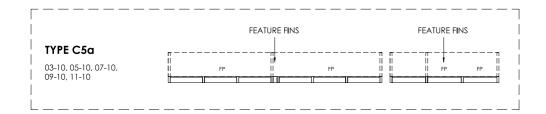

3 Bedroom

C5a-P

Area: 99 sqm / 1066 sqft

FP - FIXED WINDOW PANEL

#### TYPE C5a-P

01-10

FP - FIXED WINDOW PANEL

Area includes A/C ledge, balcony, PES, Roof Terrace and Void (where applicable). Orientation and facings will differ depending on the unit you are purchasing (please refer to key plan). All plans are not to scale and subject to changes as may be required by relevant authorities. All appliances and furniture shown in the plan are for illustration purpose only and not representation of fact. All floor areas are estimated and subjected to final survey. Legend: F - Fridge DB - Distribution Board ST - Storage space WC - Water Closet W - Washer A/C - Aircon PES - Private Enclosed Space HS - Household Shelter

3 Bedroom

Area: 99 sqm / 1066 sqft

3 Bedroom with PES Area: 116 sqm / 1249 sqft

#### TYPE C5a

FP - FIXED WINDOW PANEL

FP - FIXED WINDOW PANEL

ELITE

FP - FIXED WINDOW PANEL

GRANDE

Area includes A/C ledge, balcony, PES, Roof Terrace and Void (where applicable). Orientation and facings will differ depending on the unit you are purchasing (please refer to key plan). All plans are not to scale and subject to changes as may be required by relevant authorities. All appliances and furniture shown in the plan are for illustration purpose only and not representation of fact. All floor areas are estimated and subjected to final survey. Legend: F - Fridge DB - Distribution Board ST - Storage space WC - Water Closet W - Washer A/C - Aircon PES - Private Enclosed Space HS - Household Shelter