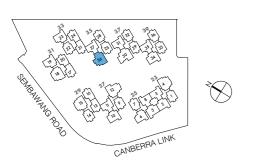

# UNIT **DISTRIBUTION CHART**

# 23 Canberra Crescent S(757078)

| Unit<br>Floor | 01 | 02 | 03   | 04 |
|---------------|----|----|------|----|
| 11            |    | C5 | С3   | C6 |
| 10            | C1 | C5 | С3   | C6 |
| 9             | C1 | C5 | C3   | C6 |
| 8             | C1 | C5 | C3   | C6 |
| 7             | C1 | C5 | C3   | C6 |
| 6             | C1 | C5 | С3   | C6 |
| 5             | C1 | C5 | C3   | C6 |
| 4             | C1 | C5 | C3   | C6 |
| 3             | C1 | C5 | C3   | C6 |
| 2             | C1 | C5 | C3   | C6 |
| 1             |    |    | С3-Р |    |
|               |    |    |      |    |

| 01 | 02 | 03   | 04 |  |
|----|----|------|----|--|
|    | C5 | C3   | C6 |  |
| 21 | C5 | C3   | C6 |  |
| 21 | C5 | C3   | C6 |  |
| C1 | C5 | C3   | C6 |  |
| 21 | C5 | C3   | C6 |  |
| C1 | C5 | C3   | C6 |  |
| C1 | C5 | C3   | C6 |  |
| 21 | C5 | C3   | C6 |  |
| C1 | C5 | C3   | C6 |  |
| 21 | C5 | C3   | C6 |  |
|    |    | С3-Р |    |  |
|    |    |      |    |  |

| 11       C5       C3       C6         10       C1       C5       C3       C6         9       C1       C5       C3       C6         8       C1       C5       C3       C6         7       C1       C5       C3       C6         6       C1       C5       C3       C6         5       C1       C5       C3       C6         4       C1       C5       C3       C6         3       C1       C5       C3       C6         2       C1       C5       C3       C6         1       C3-P | Floor | 01 | 02 | 03   | 04 |  |
|-----------------------------------------------------------------------------------------------------------------------------------------------------------------------------------------------------------------------------------------------------------------------------------------------------------------------------------------------------------------------------------------------------------------------------------------------------------------------------------|-------|----|----|------|----|--|
| 9 C1 C5 C3 C6  8 C1 C5 C3 C6  7 C1 C5 C3 C6  6 C1 C5 C3 C6  5 C1 C5 C3 C6  4 C1 C5 C3 C6  3 C1 C5 C3 C6  2 C1 C5 C3 C6                                                                                                                                                                                                                                                                                                                                                            | 11    |    | C5 | C3   | C6 |  |
| 8     C1     C5     C3     C6       7     C1     C5     C3     C6       6     C1     C5     C3     C6       5     C1     C5     C3     C6       4     C1     C5     C3     C6       3     C1     C5     C3     C6       2     C1     C5     C3     C6                                                                                                                                                                                                                             | 10    | C1 | C5 | C3   | C6 |  |
| 7 C1 C5 C3 C6 6 C1 C5 C3 C6 5 C1 C5 C3 C6 4 C1 C5 C3 C6 3 C1 C5 C3 C6 2 C1 C5 C3 C6                                                                                                                                                                                                                                                                                                                                                                                               | 9     | C1 | C5 | C3   | C6 |  |
| 6 C1 C5 C3 C6 5 C1 C5 C3 C6 4 C1 C5 C3 C6 3 C1 C5 C3 C6 2 C1 C5 C3 C6                                                                                                                                                                                                                                                                                                                                                                                                             | 8     | C1 | C5 | C3   | C6 |  |
| 5 C1 C5 C3 C6 4 C1 C5 C3 C6 3 C1 C5 C3 C6 2 C1 C5 C3 C6                                                                                                                                                                                                                                                                                                                                                                                                                           | 7     | C1 | C5 | C3   | C6 |  |
| 4 C1 C5 C3 C6 3 C1 C5 C3 C6 2 C1 C5 C3 C6                                                                                                                                                                                                                                                                                                                                                                                                                                         | 6     | C1 | C5 | C3   | C6 |  |
| 3 C1 C5 C3 C6<br>2 C1 C5 C3 C6                                                                                                                                                                                                                                                                                                                                                                                                                                                    | 5     | C1 | C5 | C3   | C6 |  |
| 2 C1 C5 C3 C6                                                                                                                                                                                                                                                                                                                                                                                                                                                                     | 4     | C1 | C5 | C3   | C6 |  |
|                                                                                                                                                                                                                                                                                                                                                                                                                                                                                   | 3     | C1 | C5 | C3   | C6 |  |
| 1 С3-Р                                                                                                                                                                                                                                                                                                                                                                                                                                                                            | 2     | C1 | C5 | C3   | C6 |  |
|                                                                                                                                                                                                                                                                                                                                                                                                                                                                                   | 1     |    |    | С3-Р |    |  |
|                                                                                                                                                                                                                                                                                                                                                                                                                                                                                   |       |    |    |      |    |  |

| Unit | 05 | 06    | 07   | c |
|------|----|-------|------|---|
| 11   | C5 |       | C1   | C |
| 10   | C5 | C4a   | C1   | ( |
| 9    | C5 | C4a   | C1   | C |
| 8    | C5 | C4a   | C1   | C |
| 7    | C5 | C4a   | C1   | C |
| 6    | C5 | C4a   | C1   | C |
| 5    | C5 | C4a   | C1   | C |
| 4    | C5 | C4a   | C1   | C |
| 3    | C5 | C4a   | C1   | C |
| 2    | C5 | C4a   | C1   | C |
| 1    |    | C4a-P | C1-P | C |
|      |    |       |      |   |

25 Canberra Crescent S(757079)

| 9 C1 C5a C3 D1 9 C2a 8 C1 C5a C3 D1 8 C2a 7 C1 C5a C3 D1 7 C2a 6 C1 C5a C3 D1 6 C2a 5 C1 C5a C3 D1 5 C2a 4 C1 C5a C3 D1 4 C2a 3 C1 C5a C3 D1 3 C2a 2 C1 C5a C3 D1 2 C2a                                                                                                                                                                                                                                                                                                | 27 Ca | nberra | Crescer | 29 Ca | nberr |    |       |
|------------------------------------------------------------------------------------------------------------------------------------------------------------------------------------------------------------------------------------------------------------------------------------------------------------------------------------------------------------------------------------------------------------------------------------------------------------------------|-------|--------|---------|-------|-------|----|-------|
| 10     C1     C5a     C3     D1     10     C2a       9     C1     C5a     C3     D1     9     C2a       8     C1     C5a     C3     D1     8     C2a       7     C1     C5a     C3     D1     7     C2a       6     C1     C5a     C3     D1     6     C2a       5     C1     C5a     C3     D1     5     C2a       4     C1     C5a     C3     D1     4     C2a       3     C1     C5a     C3     D1     3     C2a       2     C1     C5a     C3     D1     2     C2a |       | 09     | 10      | 11    | 12    |    | 13    |
| 9 C1 C5a C3 D1 9 C2a  8 C1 C5a C3 D1 8 C2a  7 C1 C5a C3 D1 7 C2a  6 C1 C5a C3 D1 6 C2a  5 C1 C5a C3 D1 5 C2a  4 C1 C5a C3 D1 4 C2a  3 C1 C5a C3 D1 3 C2a  2 C1 C5a C3 D1 2 C2a                                                                                                                                                                                                                                                                                         | 11    |        | C5a     | С3    | D1    | 11 |       |
| 8 C1 C5a C3 D1 8 C2a  7 C1 C5a C3 D1 7 C2a  6 C1 C5a C3 D1 6 C2a  5 C1 C5a C3 D1 5 C2a  4 C1 C5a C3 D1 4 C2a  3 C1 C5a C3 D1 3 C2a  2 C1 C5a C3 D1 2 C2a                                                                                                                                                                                                                                                                                                               | 10    | C1     | C5a     | C3    | D1    | 10 | C2a   |
| 7 C1 C5a C3 D1 7 C2a 6 C1 C5a C3 D1 6 C2a 5 C1 C5a C3 D1 5 C2a 4 C1 C5a C3 D1 4 C2a 3 C1 C5a C3 D1 3 C2a 2 C1 C5a C3 D1 2 C2a                                                                                                                                                                                                                                                                                                                                          | 9     | C1     | C5a     | C3    | D1    | 9  | C2a   |
| 6 C1 C5a C3 D1 6 C2a 5 C1 C5a C3 D1 5 C2a 4 C1 C5a C3 D1 4 C2a 3 C1 C5a C3 D1 3 C2a 2 C1 C5a C3 D1 2 C2a                                                                                                                                                                                                                                                                                                                                                               | 8     | C1     | C5a     | C3    | D1    | 8  | C2a   |
| 5 C1 C5a C3 D1 5 C2a  4 C1 C5a C3 D1 4 C2a  3 C1 C5a C3 D1 3 C2a  2 C1 C5a C3 D1 2 C2a                                                                                                                                                                                                                                                                                                                                                                                 | 7     | C1     | C5a     | C3    | D1    | 7  | C2a   |
| 4 C1 C5a C3 D1 4 C2a 3 C1 C5a C3 D1 3 C2a 2 C1 C5a C3 D1 2 C2a                                                                                                                                                                                                                                                                                                                                                                                                         | 6     | C1     | C5a     | C3    | D1    | 6  | C2a   |
| 3 C1 C5a C3 D1 3 C2a<br>2 C1 C5a C3 D1 2 C2a                                                                                                                                                                                                                                                                                                                                                                                                                           | 5     | C1     | C5a     | C3    | D1    | 5  | C2a   |
| 2 C1 C5a C3 D1 2 C2                                                                                                                                                                                                                                                                                                                                                                                                                                                    | 4     | C1     | C5a     | С3    | D1    | 4  | C2a   |
|                                                                                                                                                                                                                                                                                                                                                                                                                                                                        | 3     | C1     | C5a     | С3    | D1    | 3  | C2a   |
| 1 C1-P C5a-P C3-P D1-P 1 C2a-                                                                                                                                                                                                                                                                                                                                                                                                                                          | 2     | C1     | C5a     | С3    | D1    | 2  | C2a   |
|                                                                                                                                                                                                                                                                                                                                                                                                                                                                        | 1     | C1-P   | C5a-P   | С3-Р  | D1-P  | 1  | C2a-F |
|                                                                                                                                                                                                                                                                                                                                                                                                                                                                        |       |        |         |       |       |    |       |

| 29 Canberra Crescent S(757081) |       |       |       |      |
|--------------------------------|-------|-------|-------|------|
| Unit<br>Floor                  | 13    | 14    | 15    | 16   |
| 11                             |       | C1b   | C6a   | C2   |
| 10                             | C2a   | C1b   | C6a   | C2   |
| 9                              | C2a   | C1b   | C6a   | C2   |
| 8                              | C2a   | C1b   | C6a   | C2   |
| 7                              | C2a   | C1b   | C6a   | C2   |
| 6                              | C2a   | C1b   | C6a   | C2   |
| 5                              | C2a   | C1b   | C6a   | C2   |
| 4                              | C2a   | C1b   | C6a   | C2   |
| 3                              | C2a   | C1b   | C6a   | C2   |
| 2                              | C2a   | C1b   | C6a   | C2   |
| 1                              | C2a-P | C1b-P | C6a-P | C2-P |
|                                |       |       |       |      |

| 31 Canberra Crescent S(756929) |      |      |      |      |  |
|--------------------------------|------|------|------|------|--|
| Unit<br>Floor                  | 17   | 18   | 19   | 20   |  |
| 13                             | C2   | C6   |      | C2   |  |
| 12                             | C2   | C6   | C4   | C2   |  |
| 11                             | C2   | C6   | C4   | C2   |  |
| 10                             | C2   | C6   | C4   | C2   |  |
| 9                              | C2   | C6   | C4   | C2   |  |
| 8                              | C2   | C6   | C4   | C2   |  |
| 7                              | C2   | C6   | C4   | C2   |  |
| 6                              | C2   | C6   | C4   | C2   |  |
| 5                              | C2   | C6   | C4   | C2   |  |
| 4                              | C2   | C6   | C4   | C2   |  |
| 3                              | C2   | C6   | C4   | C2   |  |
| 2                              | C2   | C6   | C4   | C2   |  |
| 1                              | C2-P | С6-Р | C4-P | C2-P |  |

| Unit<br>Floor | 21  | 22   | 23   | 24   |
|---------------|-----|------|------|------|
| 13            | C2a | C1   |      | C2   |
| 12            | C2a | C1   | C4   | C2   |
| 11            | C2a | C1   | C4   | C2   |
| 10            | C2a | C1   | C4   | C2   |
| 9             | C2a | C1   | C4   | C2   |
| 8             | C2a | C1   | C4   | C2   |
| 7             | C2a | C1   | C4   | C2   |
| 6             | C2a | C1   | C4   | C2   |
| 5             | C2a | C1   | C4   | C2   |
| 4             | C2a | C1   | C4   | C2   |
| 3             | C2a | C1   | C4   | C2   |
| 2             |     | C1   | C4   | C2   |
| 1             |     | C1-P | C4-P | C2-P |

| 35 Canberra Crescent S(756931) |     |           |      |      |  |
|--------------------------------|-----|-----------|------|------|--|
| Unit<br>Floor                  | 25  | 26        | 27   | 28   |  |
| 13                             | C1a | C7        |      | C1   |  |
| 12                             | C1a | C7        | C3   | C1   |  |
| 11                             | C1a | C7        | C3   | C1   |  |
| 10                             | C1a | C7        | C3   | C1   |  |
| 9                              | C1a | C7        | C3   | C1   |  |
| 8                              | C1a | C7        | C3   | C1   |  |
| 7                              | C1a | C7        | C3   | C1   |  |
| 6                              | C1a | C7        | C3   | C1   |  |
| 5                              | C1a | <b>C7</b> | C3   | C1   |  |
| 4                              | C1a | C7        | C3   | C1   |  |
| 3                              | C1a | C7        | C3   | C1   |  |
| 2                              |     |           | C3   | C1   |  |
| 1                              |     |           | С3-Р | C1-P |  |

| 37 Canberra Crescent S(756932) |     |      |      |      |  |  |
|--------------------------------|-----|------|------|------|--|--|
| Unit<br>Floor                  | 29  | 30   | 31   | 32   |  |  |
| 13                             | C1a | D2   |      | C1   |  |  |
| 12                             | C1a | D2   | С3   | C1   |  |  |
| 11                             | C1a | D2   | С3   | C1   |  |  |
| 10                             | C1a | D2   | C3   | C1   |  |  |
| 9                              | C1a | D2   | С3   | C1   |  |  |
| 8                              | C1a | D2   | C3   | C1   |  |  |
| 7                              | C1a | D2   | C3   | C1   |  |  |
| 6                              | C1a | D2   | C3   | C1   |  |  |
| 5                              | C1a | D2   | C3   | C1   |  |  |
| 4                              | C1a | D2   | C3   | C1   |  |  |
| 3                              | C1a | D2   | C3   | C1   |  |  |
| 2                              |     | D2   | C3   | C1   |  |  |
| 1                              |     | D2-P | С3-Р | C1-P |  |  |

| 39 Canberra Crescent S(756933) |    |    |      |      |  |  |
|--------------------------------|----|----|------|------|--|--|
| Unit<br>Floor                  | 33 | 34 | 35   | 36   |  |  |
| 13                             | C1 | C5 |      | C1   |  |  |
| 12                             | C1 | C5 | C3   | C1   |  |  |
| 11                             | C1 | C5 | С3   | C1   |  |  |
| 10                             | C1 | C5 | C3   | C1   |  |  |
| 9                              | C1 | C5 | С3   | C1   |  |  |
| 8                              | C1 | C5 | C3   | C1   |  |  |
| 7                              | C1 | C5 | С3   | C1   |  |  |
| 6                              | C1 | C5 | С3   | C1   |  |  |
| 5                              | C1 | C5 | C3   | C1   |  |  |
| 4                              | C1 | C5 | С3   | C1   |  |  |
| 3                              | C1 | C5 | С3   | C1   |  |  |
| 2                              | C1 | C5 | С3   | C1   |  |  |
| 1                              |    |    | С3-Р | C1-P |  |  |
|                                |    |    |      |      |  |  |