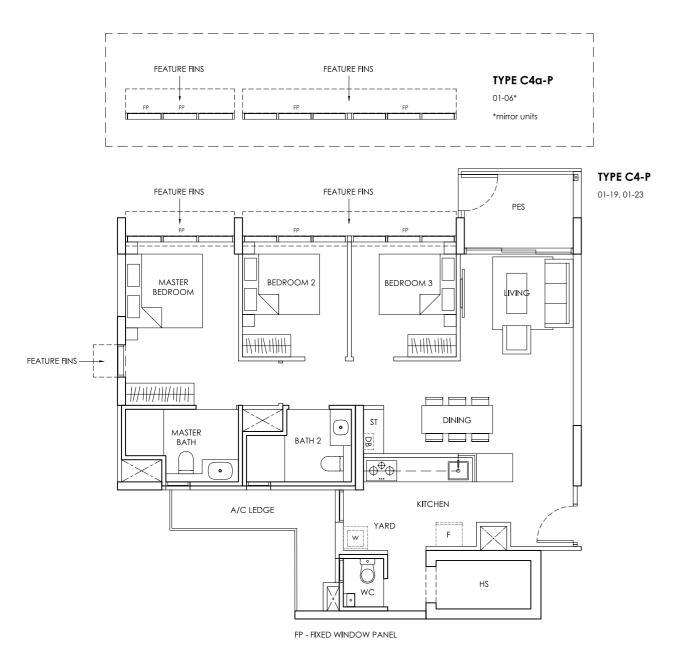

Area includes A/C ledge, balcony, PES, Roof Terrace and Void (where applicable). Orientation and facings will differ depending on the unit you are purchasing (please refer to key plan). All plans are not to scale and subject to changes as may be required by relevant authorities. All appliances and furniture shown in the plan are for illustration purpose only and not representation of fact. All floor areas are estimated and subjected to final survey. Legend: F - Fridge DB - Distribution Board ST - Storage space WC - Water Closet W - Washer A/C - Aircon PES - Private Enclosed Space HS - Household Shelter

TYPE C4-P, C4a-P

3 Bedroom with PES Area: 97 sqm / 1044 sqft

Area includes A/C ledge, balcony, PES, Roof Terrace and Void (where applicable). Orientation and facings will differ depending on the unit you are purchasing (please refer to key plan). All plans are not to scale and subject to changes as may be required by relevant authorities. All appliances and furniture shown in the plan are for illustration purpose only and not representation of fact. All floor areas are estimated and subjected to final survey. Legend: F - Fridge DB - Distribution Board ST - Storage space WC - Water Closet W - Washer A/C - Aircon PES - Private Enclosed Space HS - Household Shelter