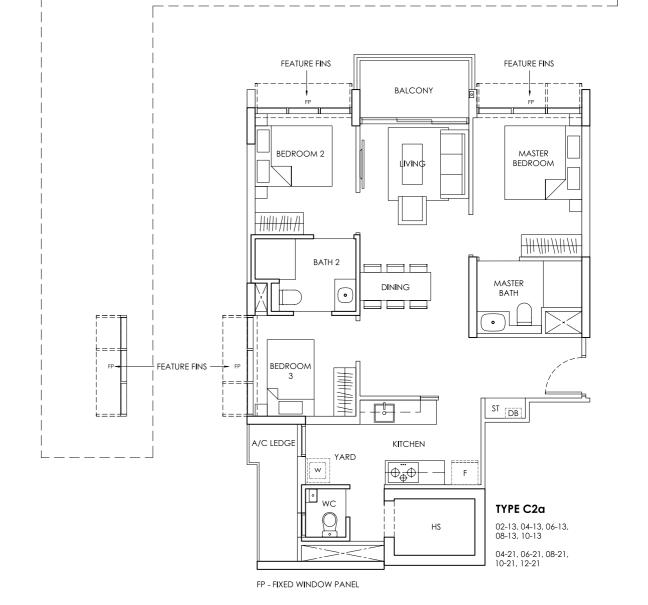

3 Bedroom with PES Area: 82 sqm / 883 sqft

FP - FIXED WINDOW PANEL

FEATURE FINS

TYPE

3 Bedroom

Area: 82 sqm / 883 sqft

FEATURE FINS

CHIC

TYPE C1

03-01, 05-01, 07-01, 09-01

03-07, 05-07, 07-07, 09-07, 11-07

TYPE

3 Bedroom Area: 82 sqm / 883 sqft TYPE

3 Bedroom Area: 82 sqm / 883 sqft

TYPE

3 Bedroom with PES Area: 86 sqm / 926 sqft

Area: 86 sqm / 926 sqft

TYPE

3 Bedroom

3 Bedroom with PES Area: 86 sqm / 926 sqft

3 Bedroom Area: 86 sqm / 926 sqft

FP - FIXED WINDOW PANEL

TYPE C2a 03-13, 05-13, 07-13, 09-13

03-21, 05-21, 07-21, 09-21, 11-21, 13-21

Area includes A/C ledge, balcony, PES, Roof Terrace and Void (where applicable). Orientation and facings will differ depending on the unit you are purchasing (please refer to key plan). All plans are not to scale and subject to changes as may be required by relevant authorities. All appliances and furniture shown in the plan are for illustration purpose only and not representation of fact. All floor areas are estimated and subjected to final survey. Legend: F - Fridge DB - Distribution Board ST - Storage space WC - Water Closet W - Washer A/C - Aircon PES - Private Enclosed Space HS - Household Shelter