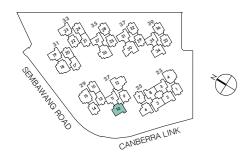

# UNIT **DISTRIBUTION CHART**

# 23 Canberra Crescent S(757078)

| Unit<br>Floor | 01 | 02 | 03   | 04 |
|---------------|----|----|------|----|
| 11            |    | C5 | С3   | C6 |
| 10            | C1 | C5 | С3   | C6 |
| 9             | C1 | C5 | C3   | C6 |
| 8             | C1 | C5 | C3   | C6 |
| 7             | C1 | C5 | C3   | C6 |
| 6             | C1 | C5 | С3   | C6 |
| 5             | C1 | C5 | C3   | C6 |
| 4             | C1 | C5 | C3   | C6 |
| 3             | C1 | C5 | C3   | C6 |
| 2             | C1 | C5 | C3   | C6 |
| 1             |    |    | С3-Р |    |
|               |    |    |      |    |