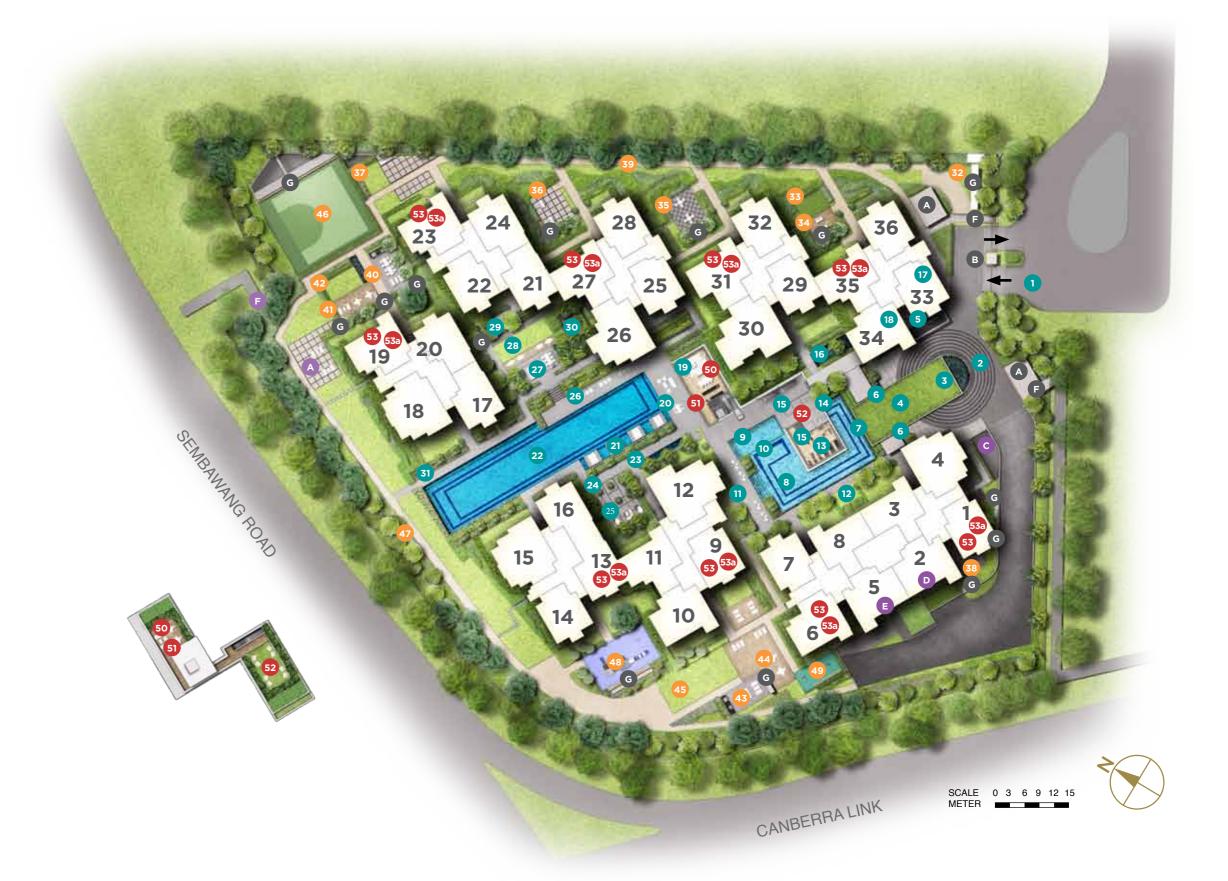

#### SITE/FACILITIES

#### 1ST LEVEL ROYAL FRENCH COURT

- Bonjour 1. Entryway
- 2. Arrival Court
  3. Arrival Water Feature

- 4. Arrival Drop Off
  5. Arrival Waiting Area
  6. Cascading Water Feature

- Jardin d'eau 7. Arrival Spring 8. Family Pool
- 9. Kid Pool
- 10. Jet Pool
- 11. Family Deck
  12. Overflow Water Feature
- 13. Gym Room 14. Changing Room
- 15. Steam Room 16. Reflective Water Feature
- 17. Learning Zone
  18. Entertainment Zone
- 19. Function Room
- 20. Lounge Deck 21. Sun Lounge
- 22. 50m Lap Pool 23. Topiary Walk
- 24. Romance Square 25. Romance Court
- 26. Relaxing Deck
  27. Celebration Pavilion
- 28. Celebration Lawn 29. Garden Walk
- 30. Secret Court 31. Infinity Edge Walk

#### **COUNTRYSIDE GARDENS**

- Sanctuaire du Jardin 32. Flower Garden
- . Boutique Lawn Garden 34. Leisure Deck
- 35. Green Checker Garden
- 36. Serenity Garden 37. Fragrance Garden
- 38. Green Lounge 39. Botany Walk

#### Jardin du Pavillon

- 40. Dining Pavilion
  41. Alfresco Dining
- 42. Chill Out Lawn 43. Party BBQ Pavilion
- 44. Party Alfresco Dining 45. Party Lawn

- La Santé 46. Half Basketball Court
- 47. Jogging Track48. Children's Playground
- 49. Fitness Corner

#### **SERVICES**

- A. Bicycle Parking Lots
- B. Guardhouse
- F. Side Gate
- G. Ventilation Shaft

### 2ND LEVEL LIVING UP

50. Sky Dining

51. Sky Lounge 52. Sky Lawn

**ROOF LEVEL** 53. Roof Terrace 53a. Water Tank

#### **BASEMENT**

**SERVICES** 

- A. Bicycle Parking Lots C. Genset
- D. Bin Centre
- E. Electrical Sub-station
- F. Side Gate