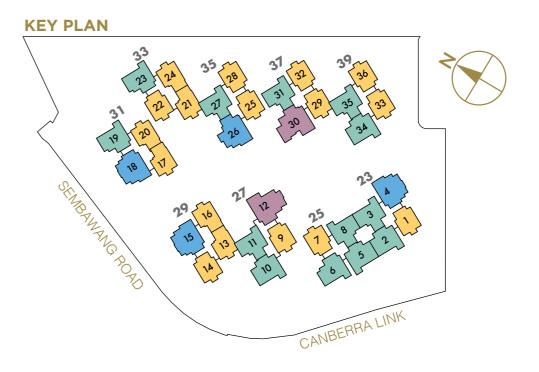

# UNIT **DISTRIBUTION CHART**

# 23 Canberra Crescent S(757078)

| Unit<br>Floor | 01 | 02 | 03   | 04 |
|---------------|----|----|------|----|
| 11            |    | C5 | С3   | C6 |
| 10            | C1 | C5 | С3   | C6 |
| 9             | C1 | C5 | C3   | C6 |
| 8             | C1 | C5 | C3   | C6 |
| 7             | C1 | C5 | C3   | C6 |
| 6             | C1 | C5 | С3   | C6 |
| 5             | C1 | C5 | C3   | C6 |
| 4             | C1 | C5 | C3   | C6 |
| 3             | C1 | C5 | C3   | C6 |
| 2             | C1 | C5 | C3   | C6 |
| 1             |    |    | С3-Р |    |
|               |    |    |      |    |

| 01 | 02 | 03   | 04 |  |
|----|----|------|----|--|
|    | C5 | C3   | C6 |  |
| 21 | C5 | C3   | C6 |  |
| 21 | C5 | C3   | C6 |  |
| C1 | C5 | C3   | C6 |  |
| 21 | C5 | C3   | C6 |  |
| C1 | C5 | C3   | C6 |  |
| C1 | C5 | C3   | C6 |  |
| 21 | C5 | C3   | C6 |  |
| C1 | C5 | C3   | C6 |  |
| 21 | C5 | C3   | C6 |  |
|    |    | С3-Р |    |  |
|    |    |      |    |  |

| 11       C5       C3       C6         10       C1       C5       C3       C6         9       C1       C5       C3       C6         8       C1       C5       C3       C6         7       C1       C5       C3       C6         6       C1       C5       C3       C6         5       C1       C5       C3       C6         4       C1       C5       C3       C6         3       C1       C5       C3       C6         2       C1       C5       C3       C6         1       C3-P | Floor | 01 | 02 | 03   | 04 |  |
|-----------------------------------------------------------------------------------------------------------------------------------------------------------------------------------------------------------------------------------------------------------------------------------------------------------------------------------------------------------------------------------------------------------------------------------------------------------------------------------|-------|----|----|------|----|--|
| 9 C1 C5 C3 C6  8 C1 C5 C3 C6  7 C1 C5 C3 C6  6 C1 C5 C3 C6  5 C1 C5 C3 C6  4 C1 C5 C3 C6  3 C1 C5 C3 C6  2 C1 C5 C3 C6                                                                                                                                                                                                                                                                                                                                                            | 11    |    | C5 | C3   | C6 |  |
| 8     C1     C5     C3     C6       7     C1     C5     C3     C6       6     C1     C5     C3     C6       5     C1     C5     C3     C6       4     C1     C5     C3     C6       3     C1     C5     C3     C6       2     C1     C5     C3     C6                                                                                                                                                                                                                             | 10    | C1 | C5 | C3   | C6 |  |
| 7 C1 C5 C3 C6 6 C1 C5 C3 C6 5 C1 C5 C3 C6 4 C1 C5 C3 C6 3 C1 C5 C3 C6 2 C1 C5 C3 C6                                                                                                                                                                                                                                                                                                                                                                                               | 9     | C1 | C5 | C3   | C6 |  |
| 6 C1 C5 C3 C6 5 C1 C5 C3 C6 4 C1 C5 C3 C6 3 C1 C5 C3 C6 2 C1 C5 C3 C6                                                                                                                                                                                                                                                                                                                                                                                                             | 8     | C1 | C5 | C3   | C6 |  |
| 5 C1 C5 C3 C6 4 C1 C5 C3 C6 3 C1 C5 C3 C6 2 C1 C5 C3 C6                                                                                                                                                                                                                                                                                                                                                                                                                           | 7     | C1 | C5 | C3   | C6 |  |
| 4 C1 C5 C3 C6 3 C1 C5 C3 C6 2 C1 C5 C3 C6                                                                                                                                                                                                                                                                                                                                                                                                                                         | 6     | C1 | C5 | C3   | C6 |  |
| 3 C1 C5 C3 C6<br>2 C1 C5 C3 C6                                                                                                                                                                                                                                                                                                                                                                                                                                                    | 5     | C1 | C5 | C3   | C6 |  |
| 2 C1 C5 C3 C6                                                                                                                                                                                                                                                                                                                                                                                                                                                                     | 4     | C1 | C5 | C3   | C6 |  |
|                                                                                                                                                                                                                                                                                                                                                                                                                                                                                   | 3     | C1 | C5 | C3   | C6 |  |
| 1 С3-Р                                                                                                                                                                                                                                                                                                                                                                                                                                                                            | 2     | C1 | C5 | C3   | C6 |  |
|                                                                                                                                                                                                                                                                                                                                                                                                                                                                                   | 1     |    |    | С3-Р |    |  |
|                                                                                                                                                                                                                                                                                                                                                                                                                                                                                   |       |    |    |      |    |  |

| Unit | 05 | 06    | 07   | c |
|------|----|-------|------|---|
| 11   | C5 |       | C1   | C |
| 10   | C5 | C4a   | C1   | ( |
| 9    | C5 | C4a   | C1   | C |
| 8    | C5 | C4a   | C1   | C |
| 7    | C5 | C4a   | C1   | C |
| 6    | C5 | C4a   | C1   | C |
| 5    | C5 | C4a   | C1   | C |
| 4    | C5 | C4a   | C1   | C |
| 3    | C5 | C4a   | C1   | C |
| 2    | C5 | C4a   | C1   | C |
| 1    |    | C4a-P | C1-P | C |
|      |    |       |      |   |

25 Canberra Crescent S(757079)

| 9 C1 C5a C3 D1 9 C2a 8 C1 C5a C3 D1 8 C2a 7 C1 C5a C3 D1 7 C2a 6 C1 C5a C3 D1 6 C2a 5 C1 C5a C3 D1 5 C2a 4 C1 C5a C3 D1 4 C2a 3 C1 C5a C3 D1 3 C2a 2 C1 C5a C3 D1 2 C2a                                                                                                                                                                                                                                                                                                | 27 Ca | nberra | Crescer | 29 Ca | nberr |    |       |
|------------------------------------------------------------------------------------------------------------------------------------------------------------------------------------------------------------------------------------------------------------------------------------------------------------------------------------------------------------------------------------------------------------------------------------------------------------------------|-------|--------|---------|-------|-------|----|-------|
| 10     C1     C5a     C3     D1     10     C2a       9     C1     C5a     C3     D1     9     C2a       8     C1     C5a     C3     D1     8     C2a       7     C1     C5a     C3     D1     7     C2a       6     C1     C5a     C3     D1     6     C2a       5     C1     C5a     C3     D1     5     C2a       4     C1     C5a     C3     D1     4     C2a       3     C1     C5a     C3     D1     3     C2a       2     C1     C5a     C3     D1     2     C2a |       | 09     | 10      | 11    | 12    |    | 13    |
| 9 C1 C5a C3 D1 9 C2a  8 C1 C5a C3 D1 8 C2a  7 C1 C5a C3 D1 7 C2a  6 C1 C5a C3 D1 6 C2a  5 C1 C5a C3 D1 5 C2a  4 C1 C5a C3 D1 4 C2a  3 C1 C5a C3 D1 3 C2a  2 C1 C5a C3 D1 2 C2a                                                                                                                                                                                                                                                                                         | 11    |        | C5a     | С3    | D1    | 11 |       |
| 8 C1 C5a C3 D1 8 C2a  7 C1 C5a C3 D1 7 C2a  6 C1 C5a C3 D1 6 C2a  5 C1 C5a C3 D1 5 C2a  4 C1 C5a C3 D1 4 C2a  3 C1 C5a C3 D1 3 C2a  2 C1 C5a C3 D1 2 C2a                                                                                                                                                                                                                                                                                                               | 10    | C1     | C5a     | C3    | D1    | 10 | C2a   |
| 7 C1 C5a C3 D1 7 C2a 6 C1 C5a C3 D1 6 C2a 5 C1 C5a C3 D1 5 C2a 4 C1 C5a C3 D1 4 C2a 3 C1 C5a C3 D1 3 C2a 2 C1 C5a C3 D1 2 C2a                                                                                                                                                                                                                                                                                                                                          | 9     | C1     | C5a     | C3    | D1    | 9  | C2a   |
| 6 C1 C5a C3 D1 6 C2a 5 C1 C5a C3 D1 5 C2a 4 C1 C5a C3 D1 4 C2a 3 C1 C5a C3 D1 3 C2a 2 C1 C5a C3 D1 2 C2a                                                                                                                                                                                                                                                                                                                                                               | 8     | C1     | C5a     | C3    | D1    | 8  | C2a   |
| 5 C1 C5a C3 D1 5 C2a  4 C1 C5a C3 D1 4 C2a  3 C1 C5a C3 D1 3 C2a  2 C1 C5a C3 D1 2 C2a                                                                                                                                                                                                                                                                                                                                                                                 | 7     | C1     | C5a     | C3    | D1    | 7  | C2a   |
| 4 C1 C5a C3 D1 4 C2a 3 C1 C5a C3 D1 3 C2a 2 C1 C5a C3 D1 2 C2a                                                                                                                                                                                                                                                                                                                                                                                                         | 6     | C1     | C5a     | C3    | D1    | 6  | C2a   |
| 3 C1 C5a C3 D1 3 C2a<br>2 C1 C5a C3 D1 2 C2a                                                                                                                                                                                                                                                                                                                                                                                                                           | 5     | C1     | C5a     | C3    | D1    | 5  | C2a   |
| 2 C1 C5a C3 D1 2 C2                                                                                                                                                                                                                                                                                                                                                                                                                                                    | 4     | C1     | C5a     | С3    | D1    | 4  | C2a   |
|                                                                                                                                                                                                                                                                                                                                                                                                                                                                        | 3     | C1     | C5a     | С3    | D1    | 3  | C2a   |
| 1 C1-P C5a-P C3-P D1-P 1 C2a-                                                                                                                                                                                                                                                                                                                                                                                                                                          | 2     | C1     | C5a     | С3    | D1    | 2  | C2a   |
|                                                                                                                                                                                                                                                                                                                                                                                                                                                                        | 1     | C1-P   | C5a-P   | С3-Р  | D1-P  | 1  | C2a-F |
|                                                                                                                                                                                                                                                                                                                                                                                                                                                                        |       |        |         |       |       |    |       |

| 29 Canberra Crescent S(757081) |       |       |       |      |
|--------------------------------|-------|-------|-------|------|
| Unit<br>Floor                  | 13    | 14    | 15    | 16   |
| 11                             |       | C1b   | C6a   | C2   |
| 10                             | C2a   | C1b   | C6a   | C2   |
| 9                              | C2a   | C1b   | C6a   | C2   |
| 8                              | C2a   | C1b   | C6a   | C2   |
| 7                              | C2a   | C1b   | C6a   | C2   |
| 6                              | C2a   | C1b   | C6a   | C2   |
| 5                              | C2a   | C1b   | C6a   | C2   |
| 4                              | C2a   | C1b   | C6a   | C2   |
| 3                              | C2a   | C1b   | C6a   | C2   |
| 2                              | C2a   | C1b   | C6a   | C2   |
| 1                              | C2a-P | C1b-P | C6a-P | C2-P |
|                                |       |       |       |      |

| 31 Canberra Crescent S(756929) |      |      |      |      |  |
|--------------------------------|------|------|------|------|--|
| Unit<br>Floor                  | 17   | 18   | 19   | 20   |  |
| 13                             | C2   | C6   |      | C2   |  |
| 12                             | C2   | C6   | C4   | C2   |  |
| 11                             | C2   | C6   | C4   | C2   |  |
| 10                             | C2   | C6   | C4   | C2   |  |
| 9                              | C2   | C6   | C4   | C2   |  |
| 8                              | C2   | C6   | C4   | C2   |  |
| 7                              | C2   | C6   | C4   | C2   |  |
| 6                              | C2   | C6   | C4   | C2   |  |
| 5                              | C2   | C6   | C4   | C2   |  |
| 4                              | C2   | C6   | C4   | C2   |  |
| 3                              | C2   | C6   | C4   | C2   |  |
| 2                              | C2   | C6   | C4   | C2   |  |
| 1                              | C2-P | С6-Р | C4-P | C2-P |  |

| Unit<br>Floor | 21  | 22   | 23   | 24   |
|---------------|-----|------|------|------|
| 13            | C2a | C1   |      | C2   |
| 12            | C2a | C1   | C4   | C2   |
| 11            | C2a | C1   | C4   | C2   |
| 10            | C2a | C1   | C4   | C2   |
| 9             | C2a | C1   | C4   | C2   |
| 8             | C2a | C1   | C4   | C2   |
| 7             | C2a | C1   | C4   | C2   |
| 6             | C2a | C1   | C4   | C2   |
| 5             | C2a | C1   | C4   | C2   |
| 4             | C2a | C1   | C4   | C2   |
| 3             | C2a | C1   | C4   | C2   |
| 2             |     | C1   | C4   | C2   |
| 1             |     | C1-P | C4-P | C2-P |

| 35 Canberra Crescent S(756931) |     |           |      |      |  |
|--------------------------------|-----|-----------|------|------|--|
| Unit<br>Floor                  | 25  | 26        | 27   | 28   |  |
| 13                             | C1a | C7        |      | C1   |  |
| 12                             | C1a | C7        | C3   | C1   |  |
| 11                             | C1a | C7        | C3   | C1   |  |
| 10                             | C1a | C7        | C3   | C1   |  |
| 9                              | C1a | C7        | C3   | C1   |  |
| 8                              | C1a | C7        | C3   | C1   |  |
| 7                              | C1a | C7        | C3   | C1   |  |
| 6                              | C1a | C7        | C3   | C1   |  |
| 5                              | C1a | <b>C7</b> | C3   | C1   |  |
| 4                              | C1a | C7        | C3   | C1   |  |
| 3                              | C1a | C7        | C3   | C1   |  |
| 2                              |     |           | C3   | C1   |  |
| 1                              |     |           | С3-Р | C1-P |  |

| 37 Canberra Crescent S(756932) |     |      |      |      |  |  |
|--------------------------------|-----|------|------|------|--|--|
| Unit<br>Floor                  | 29  | 30   | 31   | 32   |  |  |
| 13                             | C1a | D2   |      | C1   |  |  |
| 12                             | C1a | D2   | С3   | C1   |  |  |
| 11                             | C1a | D2   | С3   | C1   |  |  |
| 10                             | C1a | D2   | C3   | C1   |  |  |
| 9                              | C1a | D2   | С3   | C1   |  |  |
| 8                              | C1a | D2   | C3   | C1   |  |  |
| 7                              | C1a | D2   | C3   | C1   |  |  |
| 6                              | C1a | D2   | C3   | C1   |  |  |
| 5                              | C1a | D2   | C3   | C1   |  |  |
| 4                              | C1a | D2   | C3   | C1   |  |  |
| 3                              | C1a | D2   | C3   | C1   |  |  |
| 2                              |     | D2   | C3   | C1   |  |  |
| 1                              |     | D2-P | С3-Р | C1-P |  |  |

| 39 Canberra Crescent S(756933) |    |    |      |      |  |  |
|--------------------------------|----|----|------|------|--|--|
| Unit<br>Floor                  | 33 | 34 | 35   | 36   |  |  |
| 13                             | C1 | C5 |      | C1   |  |  |
| 12                             | C1 | C5 | C3   | C1   |  |  |
| 11                             | C1 | C5 | С3   | C1   |  |  |
| 10                             | C1 | C5 | C3   | C1   |  |  |
| 9                              | C1 | C5 | С3   | C1   |  |  |
| 8                              | C1 | C5 | C3   | C1   |  |  |
| 7                              | C1 | C5 | С3   | C1   |  |  |
| 6                              | C1 | C5 | С3   | C1   |  |  |
| 5                              | C1 | C5 | C3   | C1   |  |  |
| 4                              | C1 | C5 | С3   | C1   |  |  |
| 3                              | C1 | C5 | С3   | C1   |  |  |
| 2                              | C1 | C5 | С3   | C1   |  |  |
| 1                              |    |    | С3-Р | C1-P |  |  |
|                                |    |    |      |      |  |  |

| ı | E | G | Ē | N | n |  |
|---|---|---|---|---|---|--|

| C1  | 3-Bedroom Chic |  |
|-----|----------------|--|
| C1a | 3-Bedroom Chic |  |
| C1b | 3-Bedroom Chic |  |
| C2  | 3-Bedroom Chic |  |
| C2a | 3-Bedroom Chic |  |

| C3  | 3-Bedroom Luxe |
|-----|----------------|
| C4  | 3-Bedroom Luxe |
| C4a | 3-Bedroom Luxe |
| C5  | 3-Bedroom Luxe |
| C5a | 3-Bedroom Luxe |

| C6  | 3-Bedroom Elite  |
|-----|------------------|
| C6a | 3-Bedroom Elite  |
| С7  | 3-Bedroom Elite  |
| D1  | 4-Bedroom Grande |
| D2  | 4-Bedroom Grande |