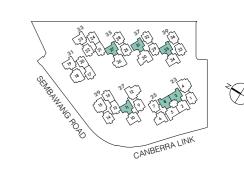

86 sqm / 926 sqft









FP - FIXED WINDOW PANEL





TYPE C2a 03-13, 05-13, 07-13, 09-13

03-21, 05-21, 07-21, 09-21, 11-21, 13-21



Area includes A/C ledge, balcony, PES, Roof Terrace and Void (where applicable). Orientation and facings will differ depending on the unit you are purchasing (please refer to key plan). All plans are not to scale and subject to changes as may be required by relevant authorities. All appliances and furniture shown in the plan are for illustration purpose only and not representation of fact. All floor areas are estimated and subjected to final survey. Legend: F - Fridge DB - Distribution Board ST - Storage space WC - Water Closet W - Washer A/C - Aircon PES - Private Enclosed Space HS - Household Shelter

3 Bedroom with PES Area: 97 sqm / 1044 sqft LUXE











Area includes A/C ledge, balcony, PES, Roof Terrace and Void (where applicable). Orientation and facings will differ depending on the unit you are purchasing (please refer to key plan). All plans are not to scale and subject to changes as may be required by relevant authorities. All appliances and furniture shown in the plan are for illustration purpose only and not representation of fact. All floor areas are estimated and subjected to final survey. Legend: F - Fridge DB - Distribution Board ST - Storage space WC - Water Closet W - Washer A/C - Aircon PES - Private Enclosed Space HS - Household Shelter

Area includes A/C ledge, balcony, PES, Roof Terrace and Void (where applicable). Orientation and facings will differ depending on the unit you are purchasing (please refer to key pl