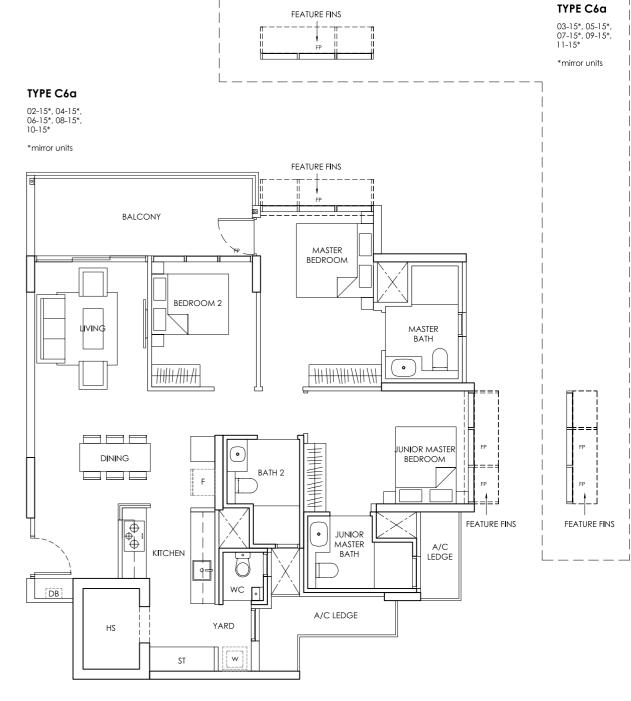

| 29 Canberra Crescent S(757081) |       |       |       |      |
|--------------------------------|-------|-------|-------|------|
| Unit<br>Floor                  | 13    | 14    | 15    | 16   |
| 11                             |       | C1b   | C6a   | C2   |
| 10                             | C2a   | C1b   | C6a   | C2   |
| 9                              | C2a   | C1b   | C6a   | C2   |
| 8                              | C2a   | C1b   | C6a   | C2   |
| 7                              | C2a   | C1b   | C6a   | C2   |
| 6                              | C2a   | C1b   | C6a   | C2   |
| 5                              | C2a   | C1b   | C6a   | C2   |
| 4                              | C2a   | C1b   | C6a   | C2   |
| 3                              | C2a   | C1b   | C6a   | C2   |
| 2                              | C2a   | C1b   | C6a   | C2   |
| 1                              | C2a-P | C1b-P | C6a-P | C2-P |
|                                |       |       |       |      |

| C3  | 3-Bedroom Luxe |
|-----|----------------|
| C4  | 3-Bedroom Luxe |
| C4a | 3-Bedroom Luxe |
| C5  | 3-Bedroom Luxe |
| C5a | 3-Bedroom Luxe |

| C6  | 3-Bedroom Elite  |
|-----|------------------|
| C6a | 3-Bedroom Elite  |
| С7  | 3-Bedroom Elite  |
| D1  | 4-Bedroom Grande |
| D2  | 4-Bedroom Grande |

Area includes A/C ledge, balcony, PES, Roof Terrace and Void (where applicable). Orientation and facings will differ depending on the unit you are purchasing (please refer to key plan). All plans are not to scale and subject to changes as may be required by relevant authorities. All appliances and furniture shown in the plan are for illustration purpose only and not representation of fact. All floor areas are estimated and subjected to final survey. Legend: F - Fridge DB - Distribution Board ST - Storage space WC - Water Closet W - Washer A/C - Aircon PES - Private Enclosed Space HS - Household Shelter