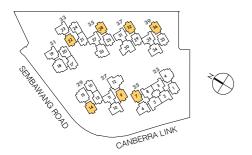

# 23 Canberra Crescent S(757078)

| Unit<br>Floor | 01 | 02 | 03   | 04 |
|---------------|----|----|------|----|
| 11            |    | C5 | С3   | C6 |
| 10            | C1 | C5 | С3   | C6 |
| 9             | C1 | C5 | C3   | C6 |
| 8             | C1 | C5 | C3   | C6 |
| 7             | C1 | C5 | C3   | C6 |
| 6             | C1 | C5 | С3   | C6 |
| 5             | C1 | C5 | C3   | C6 |
| 4             | C1 | C5 | C3   | C6 |
| 3             | C1 | C5 | C3   | C6 |
| 2             | C1 | C5 | C3   | C6 |
| 1             |    |    | С3-Р |    |
|               |    |    |      |    |

| 01 | 02 | 03   | 04 |  |
|----|----|------|----|--|
|    | C5 | C3   | C6 |  |
| 21 | C5 | C3   | C6 |  |
| 21 | C5 | C3   | C6 |  |
| C1 | C5 | C3   | C6 |  |
| 21 | C5 | C3   | C6 |  |
| C1 | C5 | C3   | C6 |  |
| C1 | C5 | C3   | C6 |  |
| 21 | C5 | C3   | C6 |  |
| C1 | C5 | C3   | C6 |  |
| 21 | C5 | C3   | C6 |  |
|    |    | С3-Р |    |  |
|    |    |      |    |  |

| 11       C5       C3       C6         10       C1       C5       C3       C6         9       C1       C5       C3       C6         8       C1       C5       C3       C6         7       C1       C5       C3       C6         6       C1       C5       C3       C6         5       C1       C5       C3       C6         4       C1       C5       C3       C6         3       C1       C5       C3       C6         2       C1       C5       C3       C6         1       C3-P | Floor | 01 | 02 | 03   | 04 |  |
|-----------------------------------------------------------------------------------------------------------------------------------------------------------------------------------------------------------------------------------------------------------------------------------------------------------------------------------------------------------------------------------------------------------------------------------------------------------------------------------|-------|----|----|------|----|--|
| 9 C1 C5 C3 C6  8 C1 C5 C3 C6  7 C1 C5 C3 C6  6 C1 C5 C3 C6  5 C1 C5 C3 C6  4 C1 C5 C3 C6  3 C1 C5 C3 C6  2 C1 C5 C3 C6                                                                                                                                                                                                                                                                                                                                                            | 11    |    | C5 | C3   | C6 |  |
| 8     C1     C5     C3     C6       7     C1     C5     C3     C6       6     C1     C5     C3     C6       5     C1     C5     C3     C6       4     C1     C5     C3     C6       3     C1     C5     C3     C6       2     C1     C5     C3     C6                                                                                                                                                                                                                             | 10    | C1 | C5 | C3   | C6 |  |
| 7 C1 C5 C3 C6 6 C1 C5 C3 C6 5 C1 C5 C3 C6 4 C1 C5 C3 C6 3 C1 C5 C3 C6 2 C1 C5 C3 C6                                                                                                                                                                                                                                                                                                                                                                                               | 9     | C1 | C5 | C3   | C6 |  |
| 6 C1 C5 C3 C6 5 C1 C5 C3 C6 4 C1 C5 C3 C6 3 C1 C5 C3 C6 2 C1 C5 C3 C6                                                                                                                                                                                                                                                                                                                                                                                                             | 8     | C1 | C5 | C3   | C6 |  |
| 5 C1 C5 C3 C6 4 C1 C5 C3 C6 3 C1 C5 C3 C6 2 C1 C5 C3 C6                                                                                                                                                                                                                                                                                                                                                                                                                           | 7     | C1 | C5 | C3   | C6 |  |
| 4 C1 C5 C3 C6 3 C1 C5 C3 C6 2 C1 C5 C3 C6                                                                                                                                                                                                                                                                                                                                                                                                                                         | 6     | C1 | C5 | C3   | C6 |  |
| 3 C1 C5 C3 C6<br>2 C1 C5 C3 C6                                                                                                                                                                                                                                                                                                                                                                                                                                                    | 5     | C1 | C5 | C3   | C6 |  |
| 2 C1 C5 C3 C6                                                                                                                                                                                                                                                                                                                                                                                                                                                                     | 4     | C1 | C5 | C3   | C6 |  |
|                                                                                                                                                                                                                                                                                                                                                                                                                                                                                   | 3     | C1 | C5 | C3   | C6 |  |
| 1 С3-Р                                                                                                                                                                                                                                                                                                                                                                                                                                                                            | 2     | C1 | C5 | C3   | C6 |  |
|                                                                                                                                                                                                                                                                                                                                                                                                                                                                                   | 1     |    |    | С3-Р |    |  |
|                                                                                                                                                                                                                                                                                                                                                                                                                                                                                   |       |    |    |      |    |  |

| Unit | 05 | 06    | 07   | c |
|------|----|-------|------|---|
| 11   | C5 |       | C1   | C |
| 10   | C5 | C4a   | C1   | ( |
| 9    | C5 | C4a   | C1   | C |
| 8    | C5 | C4a   | C1   | C |
| 7    | C5 | C4a   | C1   | C |
| 6    | C5 | C4a   | C1   | C |
| 5    | C5 | C4a   | C1   | C |
| 4    | C5 | C4a   | C1   | C |
| 3    | C5 | C4a   | C1   | C |
| 2    | C5 | C4a   | C1   | C |
| 1    |    | C4a-P | C1-P | C |
|      |    |       |      |   |

25 Canberra Crescent S(757079)

| 9 C1 C5a C3 D1 9 C2a 8 C1 C5a C3 D1 8 C2a 7 C1 C5a C3 D1 7 C2a 6 C1 C5a C3 D1 6 C2a 5 C1 C5a C3 D1 5 C2a 4 C1 C5a C3 D1 4 C2a 3 C1 C5a C3 D1 3 C2a 2 C1 C5a C3 D1 2 C2a                                                                                                                                                                                                                                                                                                | 27 Ca | nberra | Crescer | 29 Ca | nberr |    |       |
|------------------------------------------------------------------------------------------------------------------------------------------------------------------------------------------------------------------------------------------------------------------------------------------------------------------------------------------------------------------------------------------------------------------------------------------------------------------------|-------|--------|---------|-------|-------|----|-------|
| 10     C1     C5a     C3     D1     10     C2a       9     C1     C5a     C3     D1     9     C2a       8     C1     C5a     C3     D1     8     C2a       7     C1     C5a     C3     D1     7     C2a       6     C1     C5a     C3     D1     6     C2a       5     C1     C5a     C3     D1     5     C2a       4     C1     C5a     C3     D1     4     C2a       3     C1     C5a     C3     D1     3     C2a       2     C1     C5a     C3     D1     2     C2a |       | 09     | 10      | 11    | 12    |    | 13    |
| 9 C1 C5a C3 D1 9 C2a  8 C1 C5a C3 D1 8 C2a  7 C1 C5a C3 D1 7 C2a  6 C1 C5a C3 D1 6 C2a  5 C1 C5a C3 D1 5 C2a  4 C1 C5a C3 D1 4 C2a  3 C1 C5a C3 D1 3 C2a  2 C1 C5a C3 D1 2 C2a                                                                                                                                                                                                                                                                                         | 11    |        | C5a     | С3    | D1    | 11 |       |
| 8 C1 C5a C3 D1 8 C2a  7 C1 C5a C3 D1 7 C2a  6 C1 C5a C3 D1 6 C2a  5 C1 C5a C3 D1 5 C2a  4 C1 C5a C3 D1 4 C2a  3 C1 C5a C3 D1 3 C2a  2 C1 C5a C3 D1 2 C2a                                                                                                                                                                                                                                                                                                               | 10    | C1     | C5a     | C3    | D1    | 10 | C2a   |
| 7 C1 C5a C3 D1 7 C2a 6 C1 C5a C3 D1 6 C2a 5 C1 C5a C3 D1 5 C2a 4 C1 C5a C3 D1 4 C2a 3 C1 C5a C3 D1 3 C2a 2 C1 C5a C3 D1 2 C2a                                                                                                                                                                                                                                                                                                                                          | 9     | C1     | C5a     | C3    | D1    | 9  | C2a   |
| 6 C1 C5a C3 D1 6 C2a 5 C1 C5a C3 D1 5 C2a 4 C1 C5a C3 D1 4 C2a 3 C1 C5a C3 D1 3 C2a 2 C1 C5a C3 D1 2 C2a                                                                                                                                                                                                                                                                                                                                                               | 8     | C1     | C5a     | C3    | D1    | 8  | C2a   |
| 5 C1 C5a C3 D1 5 C2a  4 C1 C5a C3 D1 4 C2a  3 C1 C5a C3 D1 3 C2a  2 C1 C5a C3 D1 2 C2a                                                                                                                                                                                                                                                                                                                                                                                 | 7     | C1     | C5a     | C3    | D1    | 7  | C2a   |
| 4 C1 C5a C3 D1 4 C2a 3 C1 C5a C3 D1 3 C2a 2 C1 C5a C3 D1 2 C2a                                                                                                                                                                                                                                                                                                                                                                                                         | 6     | C1     | C5a     | C3    | D1    | 6  | C2a   |
| 3 C1 C5a C3 D1 3 C2a<br>2 C1 C5a C3 D1 2 C2a                                                                                                                                                                                                                                                                                                                                                                                                                           | 5     | C1     | C5a     | C3    | D1    | 5  | C2a   |
| 2 C1 C5a C3 D1 2 C2                                                                                                                                                                                                                                                                                                                                                                                                                                                    | 4     | C1     | C5a     | С3    | D1    | 4  | C2a   |
|                                                                                                                                                                                                                                                                                                                                                                                                                                                                        | 3     | C1     | C5a     | С3    | D1    | 3  | C2a   |
| 1 C1-P C5a-P C3-P D1-P 1 C2a-                                                                                                                                                                                                                                                                                                                                                                                                                                          | 2     | C1     | C5a     | С3    | D1    | 2  | C2a   |
|                                                                                                                                                                                                                                                                                                                                                                                                                                                                        | 1     | C1-P   | C5a-P   | С3-Р  | D1-P  | 1  | C2a-F |
|                                                                                                                                                                                                                                                                                                                                                                                                                                                                        |       |        |         |       |       |    |       |

| 29 Canberra Crescent S(757081) |       |       |       |      |
|--------------------------------|-------|-------|-------|------|
| Unit<br>Floor                  | 13    | 14    | 15    | 16   |
| 11                             |       | C1b   | C6a   | C2   |
| 10                             | C2a   | C1b   | C6a   | C2   |
| 9                              | C2a   | C1b   | C6a   | C2   |
| 8                              | C2a   | C1b   | C6a   | C2   |
| 7                              | C2a   | C1b   | C6a   | C2   |
| 6                              | C2a   | C1b   | C6a   | C2   |
| 5                              | C2a   | C1b   | C6a   | C2   |
| 4                              | C2a   | C1b   | C6a   | C2   |
| 3                              | C2a   | C1b   | C6a   | C2   |
| 2                              | C2a   | C1b   | C6a   | C2   |
| 1                              | C2a-P | C1b-P | C6a-P | C2-P |
|                                |       |       |       |      |

| 31 Canberra Crescent S(756929) |      |      |      |      |  |
|--------------------------------|------|------|------|------|--|
| Unit<br>Floor                  | 17   | 18   | 19   | 20   |  |
| 13                             | C2   | C6   |      | C2   |  |
| 12                             | C2   | C6   | C4   | C2   |  |
| 11                             | C2   | C6   | C4   | C2   |  |
| 10                             | C2   | C6   | C4   | C2   |  |
| 9                              | C2   | C6   | C4   | C2   |  |
| 8                              | C2   | C6   | C4   | C2   |  |
| 7                              | C2   | C6   | C4   | C2   |  |
| 6                              | C2   | C6   | C4   | C2   |  |
| 5                              | C2   | C6   | C4   | C2   |  |
| 4                              | C2   | C6   | C4   | C2   |  |
| 3                              | C2   | C6   | C4   | C2   |  |
| 2                              | C2   | C6   | C4   | C2   |  |
| 1                              | C2-P | С6-Р | C4-P | C2-P |  |

| Unit<br>Floor | 21  | 22   | 23   | 24   |
|---------------|-----|------|------|------|
| 13            | C2a | C1   |      | C2   |
| 12            | C2a | C1   | C4   | C2   |
| 11            | C2a | C1   | C4   | C2   |
| 10            | C2a | C1   | C4   | C2   |
| 9             | C2a | C1   | C4   | C2   |
| 8             | C2a | C1   | C4   | C2   |
| 7             | C2a | C1   | C4   | C2   |
| 6             | C2a | C1   | C4   | C2   |
| 5             | C2a | C1   | C4   | C2   |
| 4             | C2a | C1   | C4   | C2   |
| 3             | C2a | C1   | C4   | C2   |
| 2             |     | C1   | C4   | C2   |
| 1             |     | C1-P | C4-P | C2-P |

| 35 Canberra Crescent S(756931) |     |           |      |      |  |
|--------------------------------|-----|-----------|------|------|--|
| Unit<br>Floor                  | 25  | 26        | 27   | 28   |  |
| 13                             | C1a | C7        |      | C1   |  |
| 12                             | C1a | C7        | C3   | C1   |  |
| 11                             | C1a | C7        | C3   | C1   |  |
| 10                             | C1a | C7        | C3   | C1   |  |
| 9                              | C1a | C7        | C3   | C1   |  |
| 8                              | C1a | C7        | C3   | C1   |  |
| 7                              | C1a | C7        | C3   | C1   |  |
| 6                              | C1a | C7        | C3   | C1   |  |
| 5                              | C1a | <b>C7</b> | C3   | C1   |  |
| 4                              | C1a | C7        | C3   | C1   |  |
| 3                              | C1a | C7        | C3   | C1   |  |
| 2                              |     |           | C3   | C1   |  |
| 1                              |     |           | С3-Р | C1-P |  |

| 37 Canberra Crescent S(756932) |     |      |      |      |  |  |
|--------------------------------|-----|------|------|------|--|--|
| Unit<br>Floor                  | 29  | 30   | 31   | 32   |  |  |
| 13                             | C1a | D2   |      | C1   |  |  |
| 12                             | C1a | D2   | С3   | C1   |  |  |
| 11                             | C1a | D2   | С3   | C1   |  |  |
| 10                             | C1a | D2   | C3   | C1   |  |  |
| 9                              | C1a | D2   | С3   | C1   |  |  |
| 8                              | C1a | D2   | C3   | C1   |  |  |
| 7                              | C1a | D2   | C3   | C1   |  |  |
| 6                              | C1a | D2   | C3   | C1   |  |  |
| 5                              | C1a | D2   | C3   | C1   |  |  |
| 4                              | C1a | D2   | C3   | C1   |  |  |
| 3                              | C1a | D2   | C3   | C1   |  |  |
| 2                              |     | D2   | C3   | C1   |  |  |
| 1                              |     | D2-P | С3-Р | C1-P |  |  |

| 39 Canberra Crescent S(756933) |    |    |      |      |  |  |
|--------------------------------|----|----|------|------|--|--|
| Unit<br>Floor                  | 33 | 34 | 35   | 36   |  |  |
| 13                             | C1 | C5 |      | C1   |  |  |
| 12                             | C1 | C5 | C3   | C1   |  |  |
| 11                             | C1 | C5 | С3   | C1   |  |  |
| 10                             | C1 | C5 | C3   | C1   |  |  |
| 9                              | C1 | C5 | С3   | C1   |  |  |
| 8                              | C1 | C5 | C3   | C1   |  |  |
| 7                              | C1 | C5 | С3   | C1   |  |  |
| 6                              | C1 | C5 | С3   | C1   |  |  |
| 5                              | C1 | C5 | C3   | C1   |  |  |
| 4                              | C1 | C5 | С3   | C1   |  |  |
| 3                              | C1 | C5 | С3   | C1   |  |  |
| 2                              | C1 | C5 | С3   | C1   |  |  |
| 1                              |    |    | С3-Р | C1-P |  |  |
|                                |    |    |      |      |  |  |