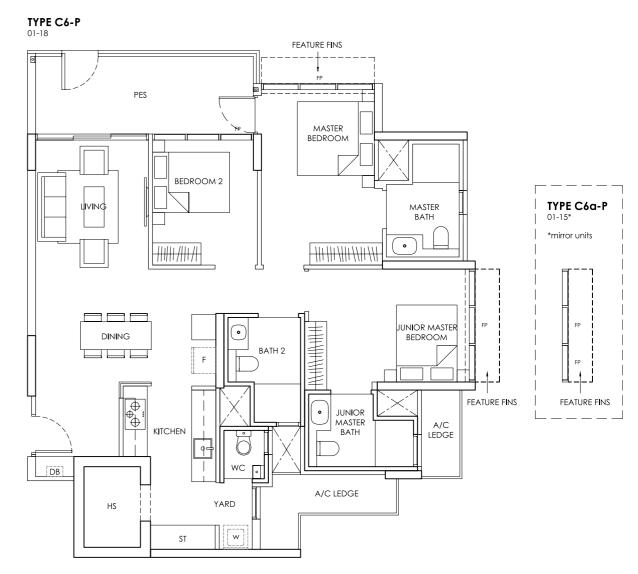

3 Bedroom with PES Area: 82 sqm / 883 sqft

FP - FIXED WINDOW PANEL

FEATURE FINS

TYPE

3 Bedroom

Area: 82 sqm / 883 sqft

FEATURE FINS

CHIC

TYPE C1

03-01, 05-01, 07-01, 09-01

03-07, 05-07, 07-07, 09-07, 11-07

TYPE

3 Bedroom Area: 82 sqm / 883 sqft TYPE

3 Bedroom Area: 82 sqm / 883 sqft

TYPE

3 Bedroom with PES Area: 86 sqm / 926 sqft

Area includes A/C ledge, balcony, PES, Roof Terrace and Void (where applicable). Orientation and facings will differ depending on the unit you are purchasing (please refer to key plan). All plans are not to scale and subject to changes as may be required by relevant authorities. All appliances and furniture shown in the plan are for illustration purpose only and not representation of fact. All floor areas are estimated and subjected to final survey. Legend: F - Fridge DB - Distribution Board ST - Storage space WC - Water Closet W - Washer A/C - Aircon PES - Private Enclosed Space HS - Household Shelter