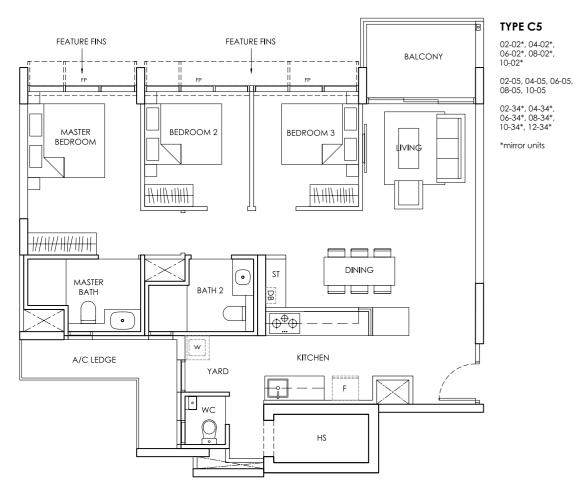

3 Bedroom with PES Area: 82 sqm / 883 sqft

FP - FIXED WINDOW PANEL

FEATURE FINS

TYPE

3 Bedroom

Area: 82 sqm / 883 sqft

FEATURE FINS

CHIC

TYPE C1

03-01, 05-01, 07-01, 09-01

03-07, 05-07, 07-07, 09-07, 11-07

TYPE

3 Bedroom Area: 82 sqm / 883 sqft TYPE

3 Bedroom Area: 82 sqm / 883 sqft

TYPE

3 Bedroom with PES Area: 86 sqm / 926 sqft

Area includes A/C ledge, balcony, PES, Roof Terrace and Void (where applicable). Orientation and facings will differ depending on the unit you are purchasing (please refer to key plan). All plans are not to scale and subject to changes as may be required by relevant authorities. All appliances and furniture shown in the plan are for illustration purpose only and not representation of fact. All floor areas are estimated and subjected to final survey. Legend: F - Fridge DB - Distribution Board ST - Storage space WC - Water Closet W - Washer A/C - Aircon PES - Private Enclosed Space HS - Household Shelter